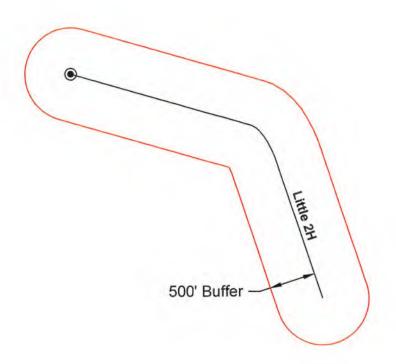

#### CASING AND TUBING PROGRAM

| TYPE         | Size<br>(in) | New<br>or<br>Used | Grade   | Weight per ft.<br>(lb/ft) | FOOTAGE: For Drilling (ft) | INTERVALS:<br>Left in Well<br>(ft) | CEMENT:<br>Fill-up<br>(Cu. Ft.)/CTS |
|--------------|--------------|-------------------|---------|---------------------------|----------------------------|------------------------------------|-------------------------------------|
| Conductor    | 20"          | New               | X-60    | 78.67#                    | 100'                       | 100'                               | CTS, 96 Cu. Ft.                     |
| Fresh Water  | 13-3/8"      | New               | J-55    | 54.5#                     | 555'                       | 555'                               | CTS, 578 Cu. Ft.                    |
| Coal         | 9-5/8"       | New               | J-55    | 36#                       | 3100'                      | 3100'                              | CTS, 1262 Cu. Ft.                   |
| Intermediate |              |                   |         |                           |                            |                                    |                                     |
| Production   | 5-1/2"       | New               | P-110HP | 20#                       | 11300'                     | 11300'                             | CTS, 1930 Cu. Ft.                   |
| Tubing       | 2-3/8"       | New               | N-80    | 4.7#                      |                            |                                    |                                     |
| Liners       |              |                   |         |                           |                            |                                    |                                     |

Anticipated Max Pressure - 9300 lbs Anticipated Max Rate - 80 bpm

- 21) Total Area to be disturbed, including roads, stockpile area, pits, etc., (acres): 28.45 acres
- 22) Area to be disturbed for well pad only, less access road (acres): 10.35 acres