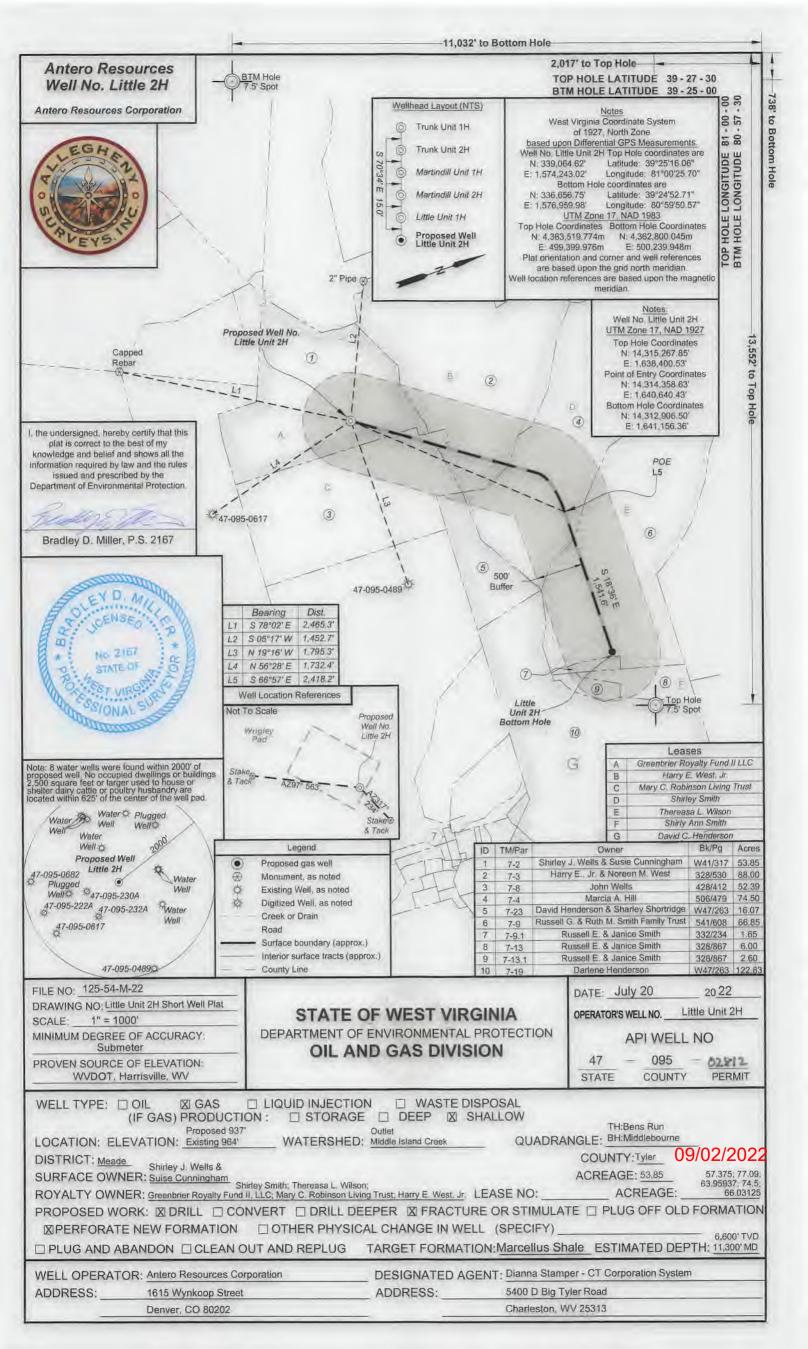

# API NO 447-00 9. 5 0 2 8 1 2

OPERATOR WELL NO. Little Unit 2H
Well Pad Name: Wrigley Pad

# STATE OF WEST VIRGINIA DEPARTMENT OF ENVIRONMENTAL PROTECTION, OFFICE OF OIL AND GAS WELL WORK PERMIT APPLICATION

| 1) Well Opera                    | tor: Antero                         | Resources        | Corpora        | 4945      | 07062          | 095-Tyler                     | Meade             | Bens Run 7.5'                    |
|----------------------------------|-------------------------------------|------------------|----------------|-----------|----------------|-------------------------------|-------------------|----------------------------------|
|                                  |                                     |                  |                | Open      | rator ID       | County                        | District          | Quadrangle                       |
| 2) Operator's '                  | Well Numbe                          | r: Little Unit   | 2H             |           | Well Pa        | nd Name: Wrig                 | ley Pad           |                                  |
| 3) Farm Name                     | /Surface Ow                         | ner: Shirley We  | lls/Susie Cunr | ningham   | Public Ro      | ad Access: Ro                 | ck Run Rd         |                                  |
| 4) Elevation, c                  | urrent groun                        | d: 964'          | El             | evation   | n, proposed    | post-construct                | ion: ~937'        | 20                               |
| 5) Well Type                     | (a) Gas<br>Other                    | X                | Oil            |           | Unc            | lerground Stora               | ge                |                                  |
|                                  | (b)If Gas                           | Shallow          | X              |           | Deep           |                               |                   |                                  |
| 6) Existing Page                 | d: Yes or No                        | Horizontal<br>No | X              |           |                |                               |                   |                                  |
|                                  | and the second second second second |                  |                |           |                | and Expected Piated Pressure- |                   |                                  |
| 8) Proposed To                   | otal Vertical                       | Depth: 660       | 0' TVD         |           |                |                               |                   |                                  |
| 9) Formation a                   | t Total Verti                       | ical Depth:      | Marcellus      |           |                |                               |                   |                                  |
| 10) Proposed 7                   | Total Measur                        | red Depth:       | 11300'         |           |                |                               |                   |                                  |
| 11) Proposed I                   | Horizontal L                        | eg Length:       | 1541.6'        |           |                |                               |                   |                                  |
| 12) Approxima                    | ate Fresh Wa                        | iter Strata De   | pths:          | 397'      |                |                               |                   |                                  |
| 13) Method to                    | Determine F                         | resh Water D     | Depths:        | 170950259 | 30000 Offset w | ell records. Depths hav       | e been adjusted a | according to surface elevations. |
| 14) Approxima                    | ate Saltwater                       | Depths: 14       | 36', 1847'     |           |                |                               |                   |                                  |
| 15) Approxima                    | ate Coal Sea                        | m Depths: N      | lone Antic     | cipated   | Í              |                               |                   |                                  |
| 16) Approxima                    | ate Depth to                        | Possible Voi     | d (coal mi     | ne, kar   | st, other):    | None Anticipa                 | ated              |                                  |
| 17) Does Prop<br>directly overly |                                     |                  |                |           | es             | No                            | , <u>X</u>        |                                  |
| (a) If Yes, pro                  | ovide Mine                          | Info: Name:      |                |           |                |                               |                   |                                  |
|                                  |                                     | Depth            |                |           |                |                               |                   |                                  |
|                                  |                                     | Seam:            |                |           |                |                               |                   |                                  |
|                                  |                                     | Owner            | r;             |           |                |                               |                   |                                  |

RECEIVED Office of Oil and Gas

AUG 1 5 2022

Page 1 of 3

Well Pad Name: Wrigley Pad

18)

4709502812

API NO. 47- 095

OPERATOR WELL NO. Little Unit 2H
Well Pad Name: Wrigley Pad

19) Describe proposed well work, including the drilling and plugging back of any pilot hole:

Drill a new horizontal shallow well into the Marcellus Shale.