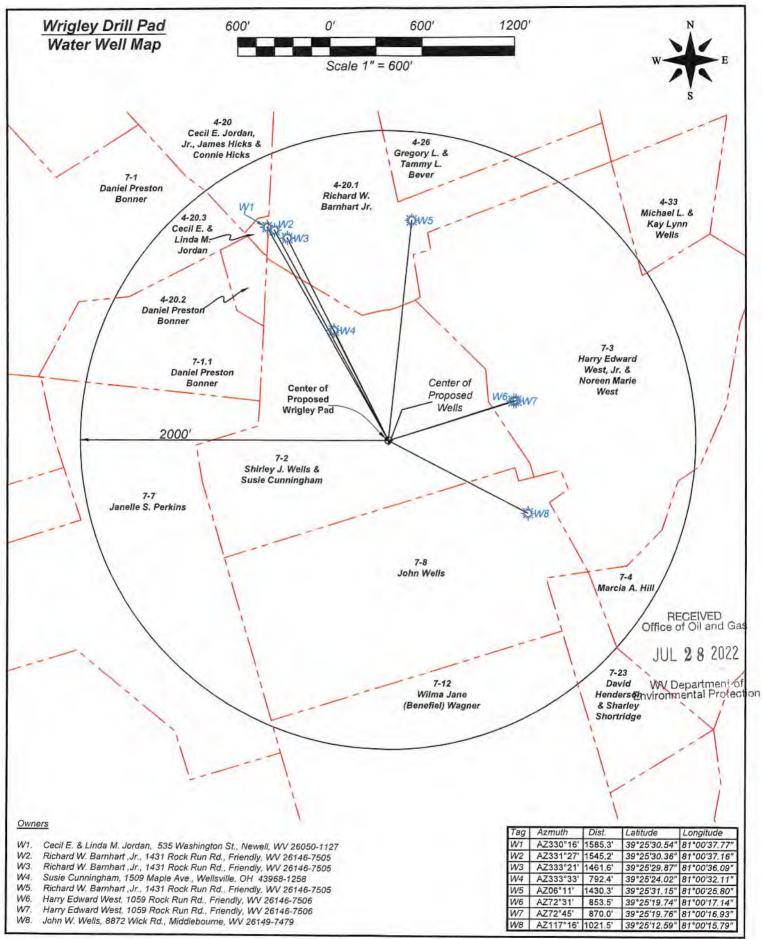

# STATE OF WEST VIRGINIA DEPARTMENT OF ENVIRONMENTAL PROTECTION, OFFICE OF OIL AND GAS WELL WORK PERMIT APPLICATION

| 1) Well Opera                    | tor: Antero                         | Resources        | Corpora        | 4945      | 07062          | 095-Tyler                     | Meade             | Bens Run 7.5'                    |
|----------------------------------|-------------------------------------|------------------|----------------|-----------|----------------|-------------------------------|-------------------|----------------------------------|
|                                  |                                     |                  |                | Open      | rator ID       | County                        | District          | Quadrangle                       |
| 2) Operator's '                  | Well Numbe                          | r: Little Unit   | 2H             |           | Well Pa        | nd Name: Wrig                 | ley Pad           |                                  |
| 3) Farm Name                     | /Surface Ow                         | ner: Shirley We  | lls/Susie Cunr | ningham   | Public Ro      | ad Access: Ro                 | ck Run Rd         |                                  |
| 4) Elevation, c                  | urrent groun                        | d: 964'          | El             | evation   | n, proposed    | post-construct                | ion: ~937'        | 20                               |
| 5) Well Type                     | (a) Gas<br>Other                    | X                | Oil            |           | Unc            | lerground Stora               | ge                |                                  |
|                                  | (b)If Gas                           | Shallow          | X              |           | Deep           |                               |                   |                                  |
| 6) Existing Page                 | d: Yes or No                        | Horizontal<br>No | X              |           |                |                               |                   |                                  |
|                                  | and the second second second second |                  |                |           |                | and Expected Piated Pressure- |                   |                                  |
| 8) Proposed To                   | otal Vertical                       | Depth: 660       | 0' TVD         |           |                |                               |                   |                                  |
| 9) Formation a                   | t Total Verti                       | ical Depth:      | Marcellus      |           |                |                               |                   |                                  |
| 10) Proposed 7                   | Total Measur                        | red Depth:       | 11300'         |           |                |                               |                   |                                  |
| 11) Proposed I                   | Horizontal L                        | eg Length:       | 1541.6'        |           |                |                               |                   |                                  |
| 12) Approxima                    | ate Fresh Wa                        | iter Strata De   | pths:          | 397'      |                |                               |                   |                                  |
| 13) Method to                    | Determine F                         | resh Water D     | Depths:        | 170950259 | 30000 Offset w | ell records. Depths hav       | e been adjusted a | according to surface elevations. |
| 14) Approxima                    | ate Saltwater                       | Depths: 14       | 36', 1847'     |           |                |                               |                   |                                  |
| 15) Approxima                    | ate Coal Sea                        | m Depths: N      | lone Antic     | cipated   | Í              |                               |                   |                                  |
| 16) Approxima                    | ate Depth to                        | Possible Voi     | d (coal mi     | ne, kar   | st, other):    | None Anticipa                 | ated              |                                  |
| 17) Does Prop<br>directly overly |                                     |                  |                |           | es             | No                            | , <u>X</u>        |                                  |
| (a) If Yes, pro                  | ovide Mine                          | Info: Name:      |                |           |                |                               |                   |                                  |
|                                  |                                     | Depth            |                |           |                |                               |                   |                                  |
|                                  |                                     | Seam:            |                |           |                |                               |                   |                                  |
|                                  |                                     | Owner            | r;             |           |                |                               |                   |                                  |