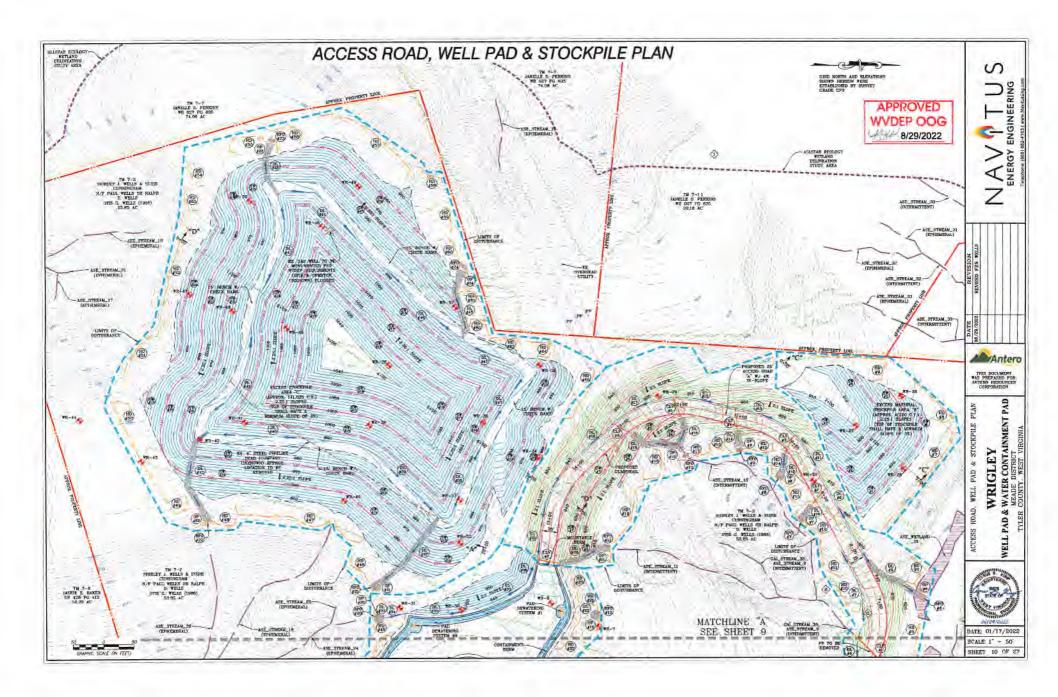

# API NO 447-00 9. 5 0 2 8 1 2

OPERATOR WELL NO. Little Unit 2H
Well Pad Name: Wrigley Pad

4709502812

API NO. 47- 095

OPERATOR WELL NO. Little Unit 2H
Well Pad Name: Wrigley Pad

19) Describe proposed well work, including the drilling and plugging back of any pilot hole:

Drill a new horizontal shallow well into the Marcellus Shale.