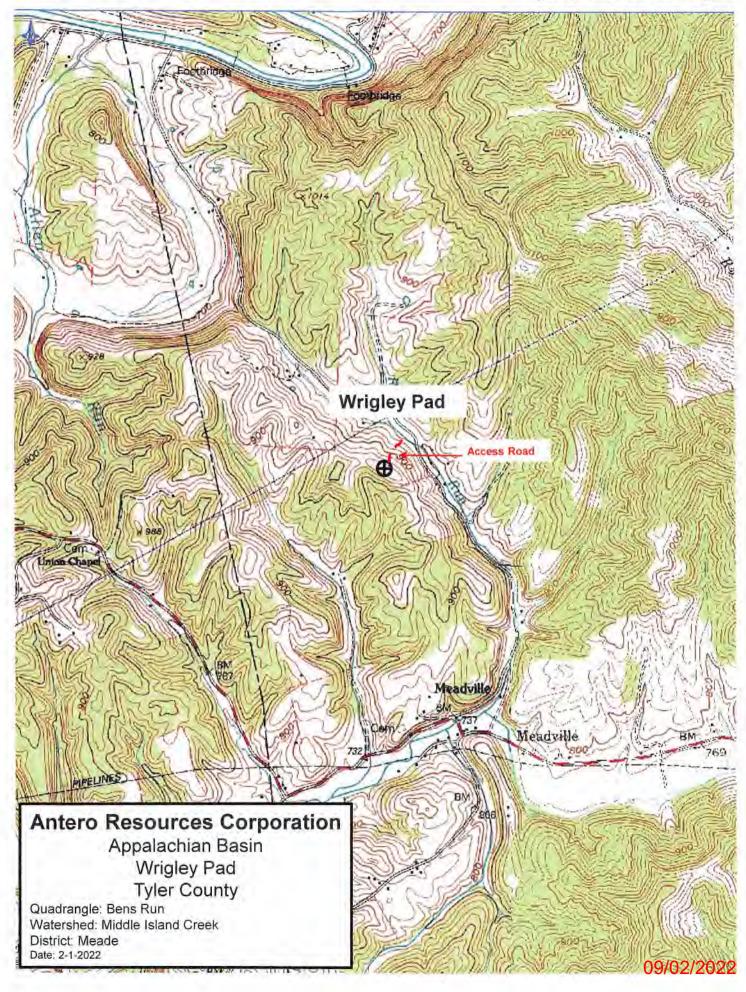

# API NO 447-00 9. 5 0 2 8 1 2

OPERATOR WELL NO. Little Unit 2H
Well Pad Name: Wrigley Pad

# STATE OF WEST VIRGINIA DEPARTMENT OF ENVIRONMENTAL PROTECTION, OFFICE OF OIL AND GAS WELL WORK PERMIT APPLICATION

| 1) Well Opera                    | tor: Antero                         | Resources        | Corpora        | 4945      | 07062          | 095-Tyler                     | Meade             | Bens Run 7.5'                    |
|----------------------------------|-------------------------------------|------------------|----------------|-----------|----------------|-------------------------------|-------------------|----------------------------------|
|                                  |                                     |                  |                | Open      | rator ID       | County                        | District          | Quadrangle                       |
| 2) Operator's '                  | Well Numbe                          | r: Little Unit   | 2H             |           | Well Pa        | nd Name: Wrig                 | ley Pad           |                                  |
| 3) Farm Name                     | /Surface Ow                         | ner: Shirley We  | lls/Susie Cunr | ningham   | Public Ro      | ad Access: Ro                 | ck Run Rd         |                                  |
| 4) Elevation, c                  | urrent groun                        | d: 964'          | El             | evation   | n, proposed    | post-construct                | ion: ~937'        | 20                               |
| 5) Well Type                     | (a) Gas<br>Other                    | X                | Oil            |           | Unc            | lerground Stora               | ge                |                                  |
|                                  | (b)If Gas                           | Shallow          | X              |           | Deep           |                               |                   |                                  |
| 6) Existing Page                 | d: Yes or No                        | Horizontal<br>No | X              |           |                |                               |                   |                                  |
|                                  | and the second second second second |                  |                |           |                | and Expected Piated Pressure- |                   |                                  |
| 8) Proposed To                   | otal Vertical                       | Depth: 660       | 0' TVD         |           |                |                               |                   |                                  |
| 9) Formation a                   | t Total Verti                       | ical Depth:      | Marcellus      |           |                |                               |                   |                                  |
| 10) Proposed 7                   | Total Measur                        | red Depth:       | 11300'         |           |                |                               |                   |                                  |
| 11) Proposed I                   | Horizontal L                        | eg Length:       | 1541.6'        |           |                |                               |                   |                                  |
| 12) Approxima                    | ate Fresh Wa                        | iter Strata De   | pths:          | 397'      |                |                               |                   |                                  |
| 13) Method to                    | Determine F                         | resh Water D     | Depths:        | 170950259 | 30000 Offset w | ell records. Depths hav       | e been adjusted a | according to surface elevations. |
| 14) Approxima                    | ate Saltwater                       | Depths: 14       | 36', 1847'     |           |                |                               |                   |                                  |
| 15) Approxima                    | ate Coal Sea                        | m Depths: N      | lone Antic     | cipated   | Í              |                               |                   |                                  |
| 16) Approxima                    | ate Depth to                        | Possible Voi     | d (coal mi     | ne, kar   | st, other):    | None Anticipa                 | ated              |                                  |
| 17) Does Prop<br>directly overly |                                     |                  |                |           | es             | No                            | , <u>X</u>        |                                  |
| (a) If Yes, pro                  | ovide Mine                          | Info: Name:      |                |           |                |                               |                   |                                  |
|                                  |                                     | Depth            |                |           |                |                               |                   |                                  |
|                                  |                                     | Seam:            |                |           |                |                               |                   |                                  |
|                                  |                                     | Owner            | r;             |           |                |                               |                   |                                  |

RECEIVED Office of Oil and Gas

AUG 1 5 2022

Page 1 of 3

Well Pad Name: Wrigley Pad

18)