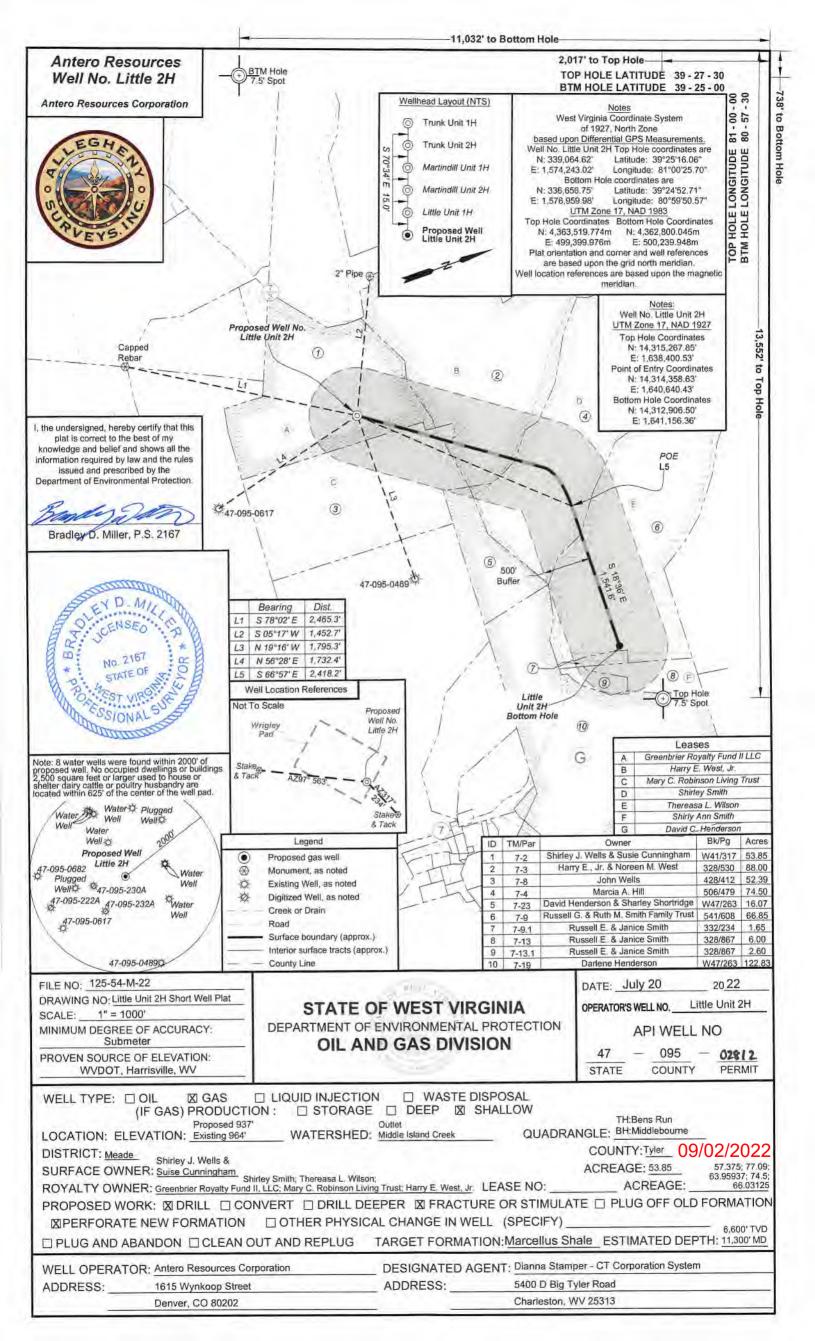

# STATE OF WEST VIRGINIA DEPARTMENT OF ENVIRONMENTAL PROTECTION, OFFICE OF OIL AND GAS WELL WORK PERMIT APPLICATION

| 1) Well Opera                    | tor: Antero                         | Resources        | Corpora        | 4945      | 07062          | 095-Tyler                     | Meade             | Bens Run 7.5'                    |
|----------------------------------|-------------------------------------|------------------|----------------|-----------|----------------|-------------------------------|-------------------|----------------------------------|
|                                  |                                     |                  |                | Open      | rator ID       | County                        | District          | Quadrangle                       |
| 2) Operator's '                  | Well Numbe                          | r: Little Unit   | 2H             |           | Well Pa        | nd Name: Wrig                 | ley Pad           |                                  |
| 3) Farm Name                     | /Surface Ow                         | ner: Shirley We  | lls/Susie Cunr | ningham   | Public Ro      | ad Access: Ro                 | ck Run Rd         |                                  |
| 4) Elevation, c                  | urrent groun                        | d: 964'          | El             | evation   | n, proposed    | post-construct                | ion: ~937'        | 20                               |
| 5) Well Type                     | (a) Gas<br>Other                    | X                | Oil            |           | Unc            | lerground Stora               | ge                |                                  |
|                                  | (b)If Gas                           | Shallow          | X              |           | Deep           |                               |                   |                                  |
| 6) Existing Page                 | d: Yes or No                        | Horizontal<br>No | X              |           |                |                               |                   |                                  |
|                                  | and the second second second second |                  |                |           |                | and Expected Piated Pressure- |                   |                                  |
| 8) Proposed To                   | otal Vertical                       | Depth: 660       | 0' TVD         |           |                |                               |                   |                                  |
| 9) Formation a                   | t Total Verti                       | ical Depth:      | Marcellus      |           |                |                               |                   |                                  |
| 10) Proposed 7                   | Total Measur                        | red Depth:       | 11300'         |           |                |                               |                   |                                  |
| 11) Proposed I                   | Horizontal L                        | eg Length:       | 1541.6'        |           |                |                               |                   |                                  |
| 12) Approxima                    | ate Fresh Wa                        | iter Strata De   | pths:          | 397'      |                |                               |                   |                                  |
| 13) Method to                    | Determine F                         | resh Water D     | Depths:        | 170950259 | 30000 Offset w | ell records. Depths hav       | e been adjusted a | according to surface elevations. |
| 14) Approxima                    | ate Saltwater                       | Depths: 14       | 36', 1847'     |           |                |                               |                   |                                  |
| 15) Approxima                    | ate Coal Sea                        | m Depths: N      | lone Antic     | cipated   | Í              |                               |                   |                                  |
| 16) Approxima                    | ate Depth to                        | Possible Voi     | d (coal mi     | ne, kar   | st, other):    | None Anticipa                 | ated              |                                  |
| 17) Does Prop<br>directly overly |                                     |                  |                |           | es             | No                            | , <u>X</u>        |                                  |
| (a) If Yes, pro                  | ovide Mine                          | Info: Name:      |                |           |                |                               |                   |                                  |
|                                  |                                     | Depth            |                |           |                |                               |                   |                                  |
|                                  |                                     | Seam:            |                |           |                |                               |                   |                                  |
|                                  |                                     | Owner            | r;             |           |                |                               |                   |                                  |

RECEIVED Office of Oil and Gas

AUG 1 5 2022

Page 1 of 3

Well Pad Name: Wrigley Pad

18)

#### CASING AND TUBING PROGRAM

| TYPE         | Size<br>(in) | New<br>or<br>Used | Grade   | Weight per ft.<br>(lb/ft) | FOOTAGE: For Drilling (ft) | INTERVALS:<br>Left in Well<br>(ft) | CEMENT:<br>Fill-up<br>(Cu. Ft.)/CTS |
|--------------|--------------|-------------------|---------|---------------------------|----------------------------|------------------------------------|-------------------------------------|
| Conductor    | 20"          | New               | X-60    | 78.67#                    | 100'                       | 100'                               | CTS, 96 Cu. Ft.                     |
| Fresh Water  | 13-3/8"      | New               | J-55    | 54.5#                     | 555'                       | 555'                               | CTS, 578 Cu. Ft.                    |
| Coal         | 9-5/8"       | New               | J-55    | 36#                       | 3100'                      | 3100'                              | CTS, 1262 Cu. Ft.                   |
| Intermediate |              |                   |         |                           |                            |                                    |                                     |
| Production   | 5-1/2"       | New               | P-110HP | 20#                       | 11300'                     | 11300'                             | CTS, 1930 Cu. Ft.                   |
| Tubing       | 2-3/8"       | New               | N-80    | 4.7#                      |                            |                                    |                                     |
| Liners       |              |                   |         |                           |                            |                                    |                                     |

23) Describe centralizer placement for each casing string:

Conductor: no centralizers

Surface Casing: one centralizer 10' above the float shoe, one on the insert float collar and one every 4th joint spaced up the hole to surface.

Intermediate Casing: one centralizer above float joint, one centralizer 5' above float collar and one every 4th collar to surface. Production Casing: one centralizer at shoe joint and one every 3 joints to top of cement in intermediate casing.