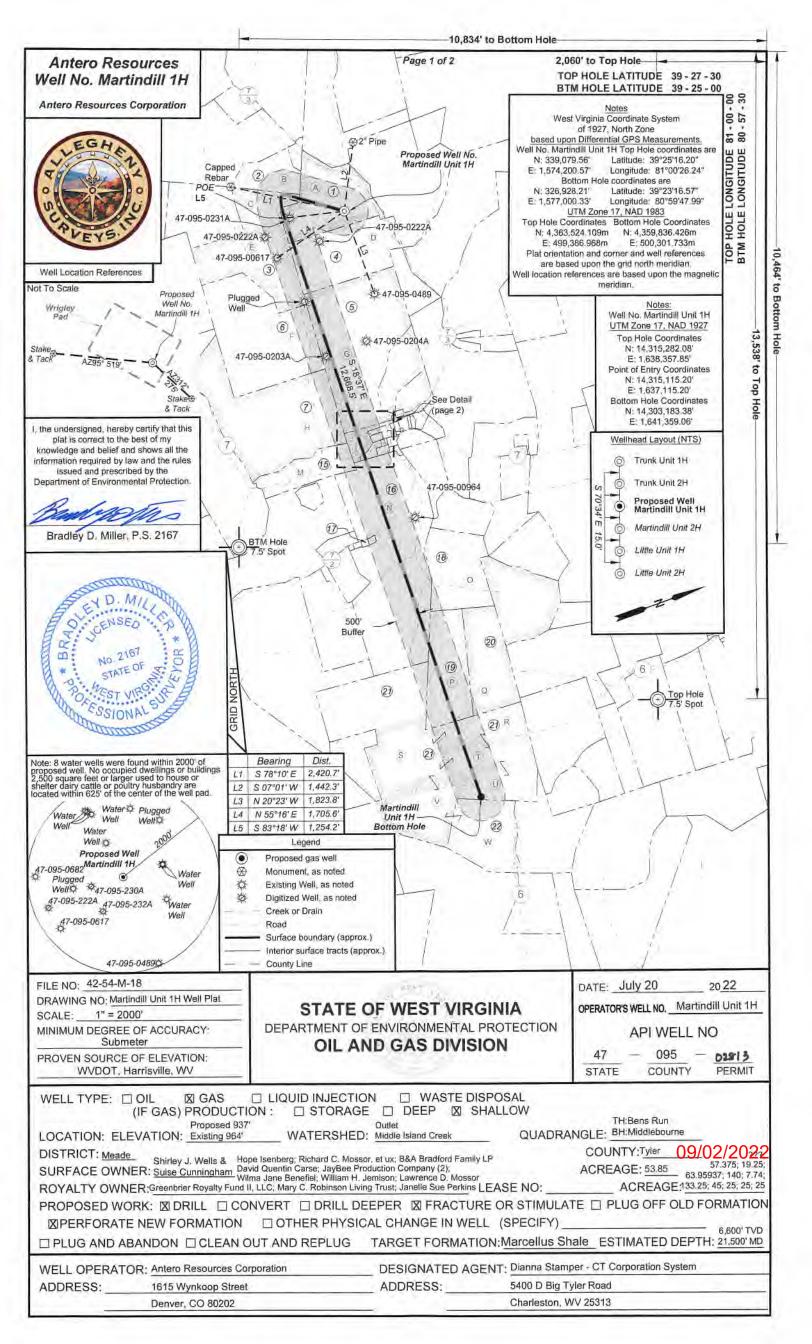

## Antero Resources Well No. Martindill 1H

Antero Resources Corporation

ADDRESS:

1615 Wynkoop Street

Denver, CO 80202

|                                 | Leases                    |  |  |  |
|---------------------------------|---------------------------|--|--|--|
| A Greenbrier Royalty Fund II LL |                           |  |  |  |
| В                               | B Antero Minerals, LLC    |  |  |  |
| C                               |                           |  |  |  |
| D                               |                           |  |  |  |
| E                               | Inex B. Fletcher, et vir  |  |  |  |
| F                               | E.E. Bonner, et ux        |  |  |  |
| G                               | Wilma Jane Benefiel       |  |  |  |
| Н                               | Robert Carl Anderson      |  |  |  |
| 1                               | Hope Isenberg             |  |  |  |
| J                               | Russell J. Lough, et ux   |  |  |  |
| K David C. Henderson            |                           |  |  |  |
| L                               | Richard C. Mossor, et ux  |  |  |  |
| M Richard L. Gorrell, et un     |                           |  |  |  |
| N                               | William H. Jemison        |  |  |  |
| 0                               | Ridgetop Royalties, LLC   |  |  |  |
| P                               | David Quentin Carse       |  |  |  |
| Q                               | David C. Henderson        |  |  |  |
| R JayBee Production Compa       |                           |  |  |  |
| S                               | JayBee Production Company |  |  |  |
| T                               | JayBee Production Company |  |  |  |
| U                               | Lawrence D. Mossor        |  |  |  |
| V B&A Bradford Family LF        |                           |  |  |  |
| W                               | Ronald L. Simons          |  |  |  |

| ID | TM/Par  | Owner                                | Bk/Pg   | Acres  |
|----|---------|--------------------------------------|---------|--------|
| 1  | 7-2     | Shirley J. Wells & Susie Cunningham  | 334/82  | 53.85  |
| 2  | 7-1.1   | Daniel Preston Bonner                | 416/11  | 20.19  |
| 3  | 7-7     | Janelle S. Perkins                   | 184/378 | 74.08  |
| 4  | 7-8     | John Wells                           | 428/412 | 52.39  |
| 5  | 7-12    | Wilma Jane (Benefiel) Wagner         | W35/225 | 110.30 |
| 6  | 7-11    | Timothy Bryant Perkins               | 481/481 | 91.77  |
| 7  | 7-17&18 | Barbara Trunk Renner                 | 332/525 | 97.00  |
| 8  | 7A-2    | Hope Isenberg                        | 358/449 | 7.74   |
| 9  | 7A-2.1  | Russell J. & Judith Ann Lough        | 299/337 | 1.25   |
| 10 | 7A-17   | Russell J. & Judith Ann Lough        | 299/337 | 1.25   |
| 11 | 7A-11   | David Henderson & Sharley Shortridge | W47/263 | 0.72   |
| 12 | 7A-14   | Richard C. & Shelly J. Mossor        | 558/470 | 0.40   |
| 13 | 7A-16   | Richard C. & Shelly J. Mossor        | 58/472  | 1.00   |
| 14 | 7A-15   | Richard C. & Shelly J. Mossor        | 558/474 | 1.36   |
| 15 | 7-17.2  | Barbara Trunk Renner, et al          | 248/471 | 20.00  |
| 16 | 7-21    | Wilma J. Monroe                      | W75/840 | 133.25 |
| 17 | 10-32   | Wilma J. Monroe                      | W75/840 | 0.98   |
| 18 | 10-5    | Thaddeus R. & Deborah A. Biedrzycki  | 349/513 | 44.73  |
| 19 | 10-6    | BB Farm Investments LLC              | 594/417 | 45.00  |
| 20 | 10-7    | David Henderson & Sharley Shortridge | W47/263 | 41.00  |
| 21 | 10-24   | BB Farm Investments LLC              | 594/417 | 220.80 |
| 22 | 10-28   | Ronald L. Simmons                    | 340/784 | 42.04  |

5400 D Big Tyler Road

Charleston, WV 25313

FILE NO: 42-54-M-18 20 22 DATE: July 20 DRAWING NO: Martindill Unit 1H Well Plat OPERATOR'S WELL NO. Martindill Unit 1H STATE OF WEST VIRGINIA 1" = 2000' SCALE: DEPARTMENT OF ENVIRONMENTAL PROTECTION MINIMUM DEGREE OF ACCURACY: API WELL NO Submeter OIL AND GAS DIVISION 47 095 -02813 PROVEN SOURCE OF ELEVATION: COUNTY WVDOT, Harrisville, WV STATE PERMIT ☐ WASTE DISPOSAL ☐ LIQUID INJECTION X GAS WELL TYPE: □ OIL (IF GAS) PRODUCTION: ☐ STORAGE ☐ DEEP ☒ SHALLOW Proposed 937'
Existing 964'

Outlet

WATERSHED: Middle Island Creek

QUADRANGLE: BH:Middlebourne TH:Bens Run LOCATION: ELEVATION: Existing 964' DISTRICT: Meade
Shirley J. Wells & Hope Isenberg; Richard C. Mossor, et ux; B&A Bradford Family LP
SURFACE OWNER: Suise Cunningham
David Quentin Carse; JayBee Production Company (2);
Wilma Jane Benefiel; William H. Jemison; Lawrence D. Mossor
ROYALTY OWNER: Greenbrier Royalty Fund II, LLC; Mary C. Robinson Living Trust; Janelle Sue Perkins LEASE NO:

COUNTY: Tyler

99/02/2022
ACREAGE: 53.85
57.375; 19.25;
63.95937; 140; 7.74;
ACREAGE: 133.25; 45; 25; 25; 25 COUNTY: Tyler 09/02/2022 PROPOSED WORK: ☑ DRILL ☐ CONVERT ☐ DRILL DEEPER ☑ FRACTURE OR STIMULATE ☐ PLUG OFF OLD FORMATION ☑PERFORATE NEW FORMATION ☐ OTHER PHYSICAL CHANGE IN WELL (SPECIFY) TARGET FORMATION: Marcellus Shale ESTIMATED DEPTH: 21,500' MD ☐ PLUG AND ABANDON ☐ CLEAN OUT AND REPLUG DESIGNATED AGENT: Dianna Stamper - CT Corporation System WELL OPERATOR: Antero Resources Corporation