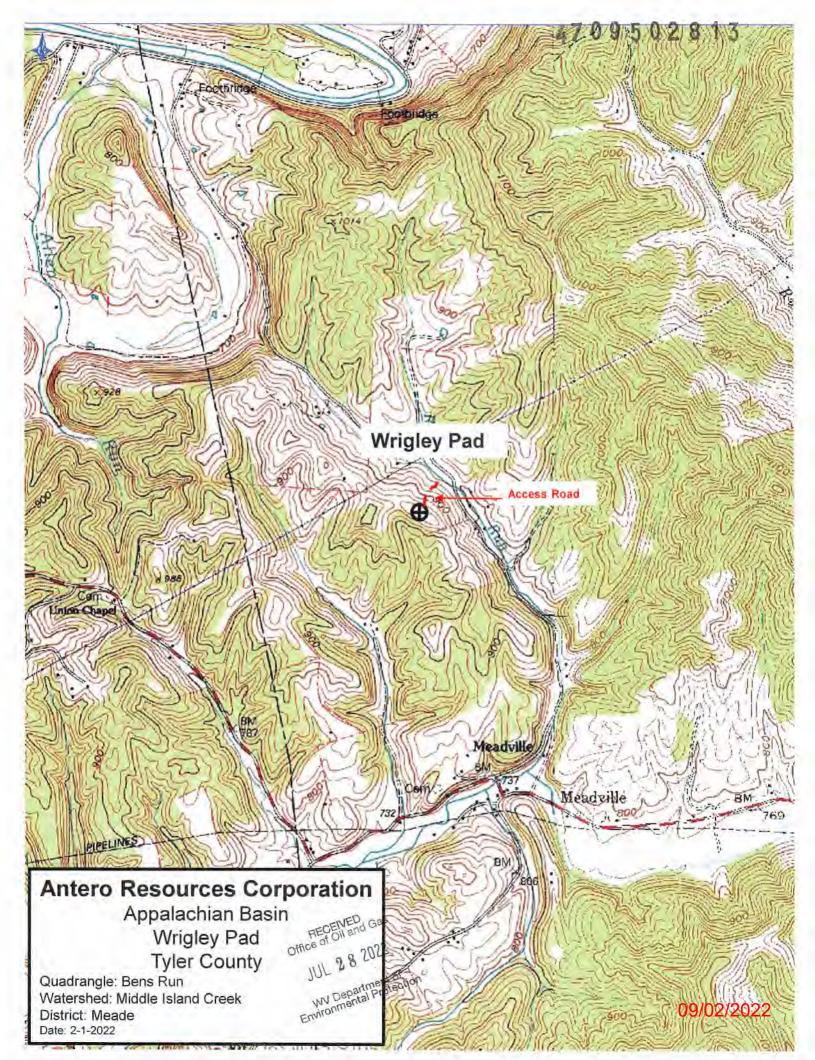

Outlet

WATERSHED: Middle Island Creek

QUADRANGLE: BH:Middlebourne TH:Bens Run LOCATION: ELEVATION: Existing 964' DISTRICT: Meade
Shirley J. Wells & Hope Isenberg; Richard C. Mossor, et ux; B&A Bradford Family LP
SURFACE OWNER: Suise Cunningham
David Quentin Carse; JayBee Production Company (2);
Wilma Jane Benefiel; William H. Jemison; Lawrence D. Mossor
ROYALTY OWNER: Greenbrier Royalty Fund II, LLC; Mary C. Robinson Living Trust; Janelle Sue Perkins LEASE NO:

QUADRANGLE: BH:Middlebourne LOCATION: ELEVATION: Existing 964' WATERSHED: Middle Island Creek

COUNTY: Tyler 09/02/2022 DISTRICT: Meade Shirley J. Wells & Hope Isenberg; Richard C. Mossor, et ux; B&A Bradford Family LP SURFACE OWNER: Suise Cunningham David Quentin Carse; JayBee Production Company (2); Wilma Jane Benefiel; William H. Jemison; Lawrence D. Mossor ROYALTY OWNER: Greenbrier Royalty Fund II, LLC; Mary C. Robinson Living Trust; Janelle Sue Perkins LEASE NO: ACREAGE: 133.25; 45; 25; 25