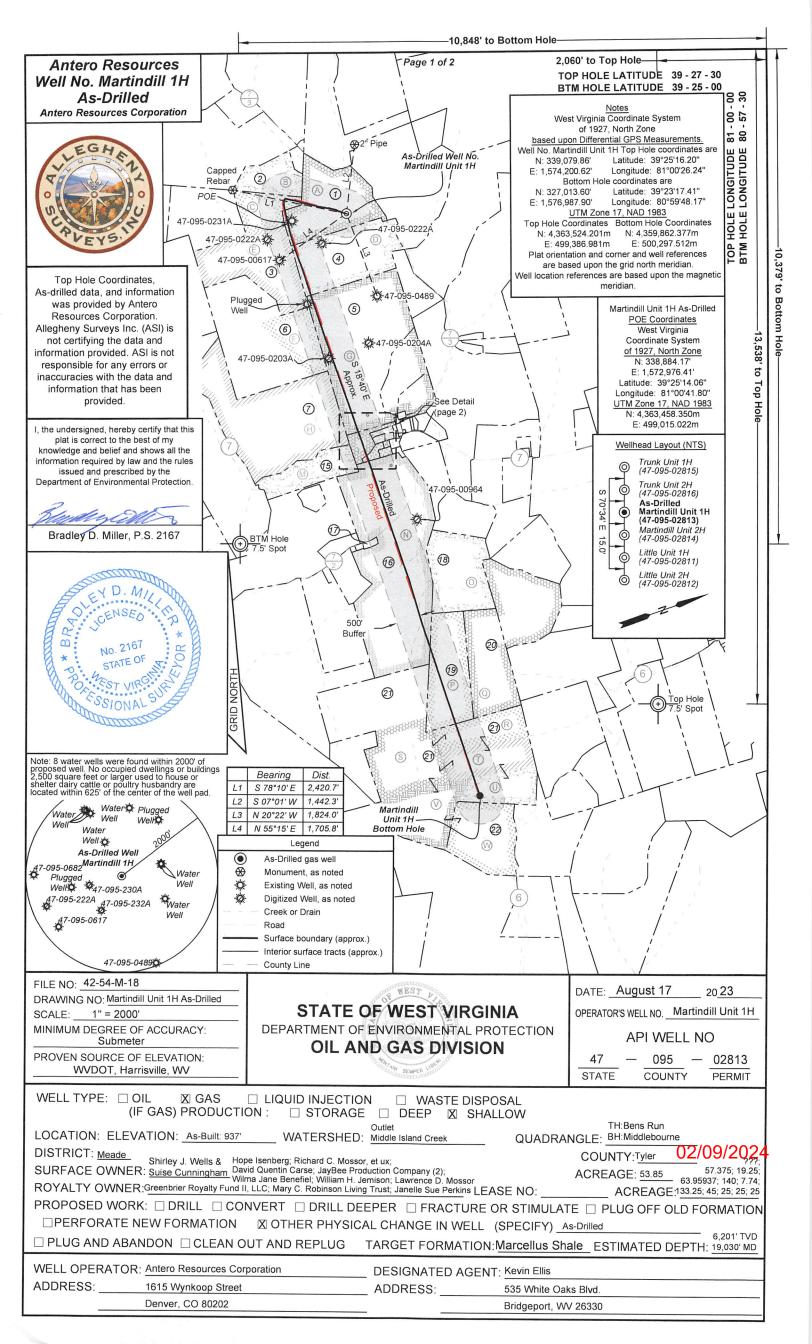

Antero Resources Well No. Martindill 1H As-Drilled
Antero Resources Corporation

| Leases |                                |  |  |
|--------|--------------------------------|--|--|
| Α      | Greenbrier Royalty Fund II LLC |  |  |
| В      | Antero Minerals, LLC           |  |  |
| С      | Janelle Sue Perkins            |  |  |
| D      | Mary C. Robinson Living Trust  |  |  |
| Е      | Inex B. Fletcher, et vir       |  |  |
| F      | E.E. Bonner, et ux             |  |  |
| G      | Wilma Jane Benefiel            |  |  |
| Н      | Robert Carl Anderson           |  |  |
| 1      | Hope Isenberg                  |  |  |
| J      | Russell J. Lough, et ux        |  |  |
| K      | David C. Henderson             |  |  |
| L      | Richard C. Mossor, et ux       |  |  |
| M      | Richard L. Gorrell, et ux      |  |  |
| Ν      | William H. Jemison             |  |  |
| 0      | Ridgetop Royalties, LLC        |  |  |
| Р      | David Quentin Carse            |  |  |
| Q      | David C. Henderson             |  |  |
| R      | JayBee Production Company      |  |  |
| S      | JayBee Production Company      |  |  |
| Т      | JayBee Production Company      |  |  |
| U      | Lawrence D. Mossor             |  |  |
| V      | B&A Bradford Family LP         |  |  |
| W      | Ronald L. Simons               |  |  |

| ID | TM/Par  | Owner                                | Bk/Pg   | Acres  |
|----|---------|--------------------------------------|---------|--------|
| 1  | 7-2     | Shirley J. Wells & Susie Cunningham  | 334/82  | 53.85  |
| 2  | 7-1.1   | Daniel Preston Bonner                | 416/11  | 20.19  |
| 3  | 7-7     | Janelle S. Perkins                   | 184/378 | 74.08  |
| 4  | 7-8     | John Wells                           | 428/412 | 52.39  |
| 5  | 7-12    | Wilma Jane (Benefiel) Wagner         | W35/225 | 110.30 |
| 6  | 7-11    | Timothy Bryant Perkins               | 481/481 | 91.77  |
| 7  | 7-17&18 | Barbara Trunk Renner                 | 332/525 | 97.00  |
| 8  | 7A-2    | Hope Isenberg                        | 358/449 | 7.74   |
| 9  | 7A-2.1  | Russell J. & Judith Ann Lough        | 299/337 | 1.25   |
| 10 | 7A-17   | Russell J. & Judith Ann Lough        | 299/337 | 1.25   |
| 11 | 7A-11   | David Henderson & Sharley Shortridge | W47/263 | 0.72   |
| 12 | 7A-14   | Richard C. & Shelly J. Mossor        | 558/470 | 0.40   |
| 13 | 7A-16   | Richard C. & Shelly J. Mossor        | 58/472  | 1.00   |
| 14 | 7A-15   | Richard C. & Shelly J. Mossor        | 558/474 | 1.36   |
| 15 | 7-17.2  | Barbara Trunk Renner, et al          | 248/471 | 20.00  |
| 16 | 7-21    | Wilma J. Monroe                      | W75/840 | 133.25 |
| 17 | 10-32   | Wilma J. Monroe                      | W75/840 | 0.98   |
| 18 | 10-5    | Thaddeus R. & Deborah A. Biedrzycki  | 349/513 | 44.73  |
| 19 | 10-6    | BB Farm Investments LLC              | 594/417 | 45.00  |
| 20 | 10-7    | David Henderson & Sharley Shortridge | W47/263 | 41.00  |
| 21 | 10-24   | BB Farm Investments LLC              | 594/417 | 220.80 |
| 22 | 10-28   | Ronald L. Simmons                    | 340/784 | 42.04  |

| FILE NO: _42-54-M-18                               |  |  |  |  |
|----------------------------------------------------|--|--|--|--|
| DRAWING NO: Martindill Unit 1H As-Drilled          |  |  |  |  |
| SCALE:1" = 2000'                                   |  |  |  |  |
| MINIMUM DEGREE OF ACCURACY: Submeter               |  |  |  |  |
| PROVEN SOURCE OF ELEVATION: WVDOT, Harrisville, WV |  |  |  |  |

## STATE OF WEST VIRGINIA DEPARTMENT OF ENVIRONMENTAL PROTECTION OIL AND GAS DIVISION

WEST

DATE: August 17 20 23 OPERATOR'S WELL NO. Martindill Unit 1H

API WELL NO 47

- 095 - 02813 COUNTY PERMIT STATE PERMIT

| WELL TYPE: ☐ OIL                                                                                                                                                                                                                                                                                                                                                             |                                                                |  |  |  |  |
|------------------------------------------------------------------------------------------------------------------------------------------------------------------------------------------------------------------------------------------------------------------------------------------------------------------------------------------------------------------------------|----------------------------------------------------------------|--|--|--|--|
| Outlet  LOCATION: ELEVATION: As-Built: 937'  WATERSHED: Middle Island Creek  DISTRICT: Meade SURFACE OWNER: Suise Cunningham David Quentin Carse; JayBee Production Company (2); Wilma Jane Benefiel; William H. Jemison; Lawrence D. Mossor  Outlet  WATERSHED: Middle Island Creek QUADRANGLE: BH:Middlebourne  COUNTY: Tyler  OZ/09/202  ACREAGE: 53.85 63.95937; 140; 7. |                                                                |  |  |  |  |
| ROYALTY OWNER: Greenbrier Royalty Fund II, LLC; Mary C. Robinson Living Trust; Janelle Sue Perkins LEASE NO: ACREAGE: 133.25; 45; 25; 25  PROPOSED WORK:   DRILL   CONVERT   DRILL DEEPER   FRACTURE OR STIMULATE   PLUG OFF OLD FORMATION   PERFORATE NEW FORMATION   OTHER PHYSICAL CHANGE IN WELL (SPECIFY)   6:201' TVD                                                  |                                                                |  |  |  |  |
| ☐ PLUG AND ABANDON ☐ CLEAN OUT AND REPLUG                                                                                                                                                                                                                                                                                                                                    | TARGET FORMATION: Marcellus Shale_ ESTIMATED DEPTH: 19,030' MD |  |  |  |  |
| WELL OPERATOR: Antero Resources Corporation                                                                                                                                                                                                                                                                                                                                  | DESIGNATED AGENT: Kevin Ellis                                  |  |  |  |  |
| ADDRESS: 1615 Wynkoop Street                                                                                                                                                                                                                                                                                                                                                 | ADDRESS: 535 White Oaks Blvd.                                  |  |  |  |  |
| Denver, CO 80202                                                                                                                                                                                                                                                                                                                                                             | Bridgeport JMV 26330                                           |  |  |  |  |