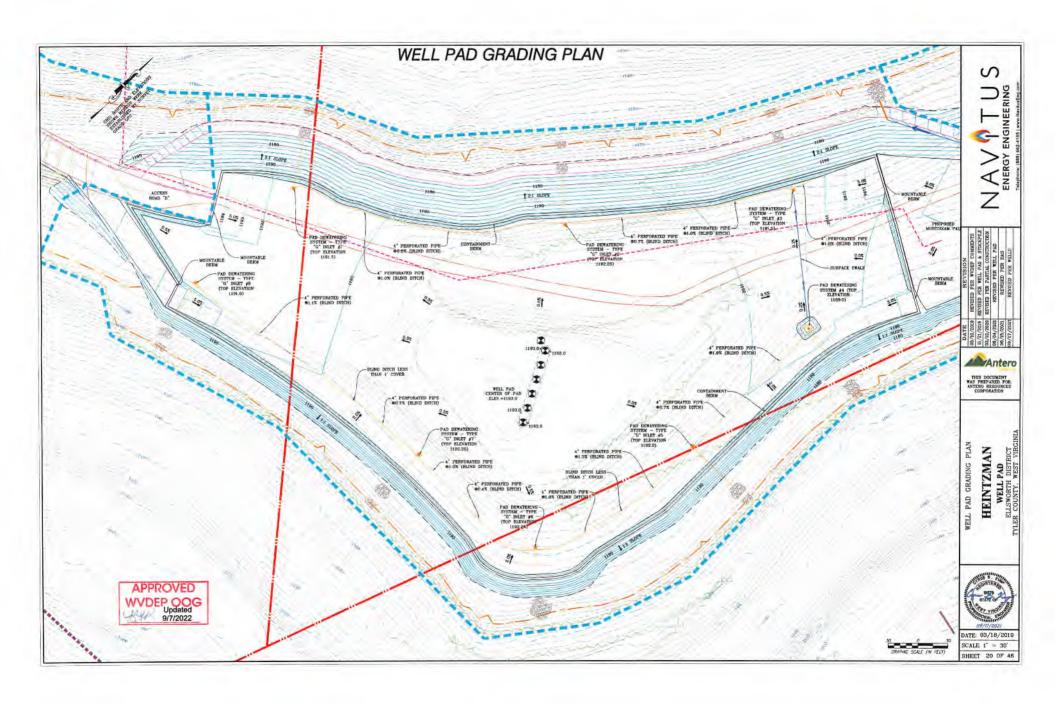

-----------------------------|----------------|---------|----------|-----|-------------|
| 0  | REVISED P                     | PER WELL PAD & | TIME    | DAD      | 48  | & STOCKPILE |
| 2  | REVISED PER PARTIAL CONSTRUCT | PER            | PART    | AL C     | 8   | STRUCTION   |
| 77 | RE                            | REVISED P      | PBF     | PER WELL | 13  | C PAD       |
| 27 |                               | REVIS          | SED PER | 836      | ii. | 105         |
| 53 | an.                           | EVEN           | 8 03    | 1 22     | 캶   | 171         |
| ľ  |                               | l              |         | l        |     |             |



THIS DOCUMENT WAS PREPARED FOR-ANTERO RESDURCES CORPORATION

HEINTZMAN WELL PAD

COVER SHEET

DATE: 03/18/2019 SHEET 1 OF 46



# LOCATION COORDINATES: HENNYMAP (REGI) ACCESS BOAD "A" ENTRANCE LATTUDE: 38 SIGNOT LONGTUDE: BOLBSTORG (NAD BS) LATTUDE: 38 SIGNOT LONGTUDE: BOLBSTORG (NAD BS) LATTUDE: 39 SIGNOT LONGTUDE: BOLBSTORG (NAD 27) N 437560BLD 9 E 509404 55 (UTM 20NE) 7 METERS

CENTROID OF PAD
LATTIUDE: 39.543105 LONGITUDE -80.855716 (NAD 83)
LATTIUDE: 39.543027 LONGITUDE: -80.855890 (NAD 27)
N 4377058.34 E 512397.71 | UTM ZONE 17 METERS

GENERAL DESCRIPTION.
THE ACCESS ROADIS, AND WILL PAD ARE BEING CONSTRUCTED TO AID IN THE DEVELOPMENT OF MARKELUS SHALE DAY RULE.

FLOODPLAIN NOTES: THE PROPOSED SITE IS LOCATED WITHEN FEMA FLOOD ZONE 'X' FEE FEMA FLOOD WAP NUMBER 95409500094.

MISS UTILITY STATEMENT:
OTHER PRODUCTS CORPORATION WILL NOTEY MISS UTILITY OF VEST VIRGINIA FOR THE LOCATING OF
OTHER PRODUCTS CORPORA