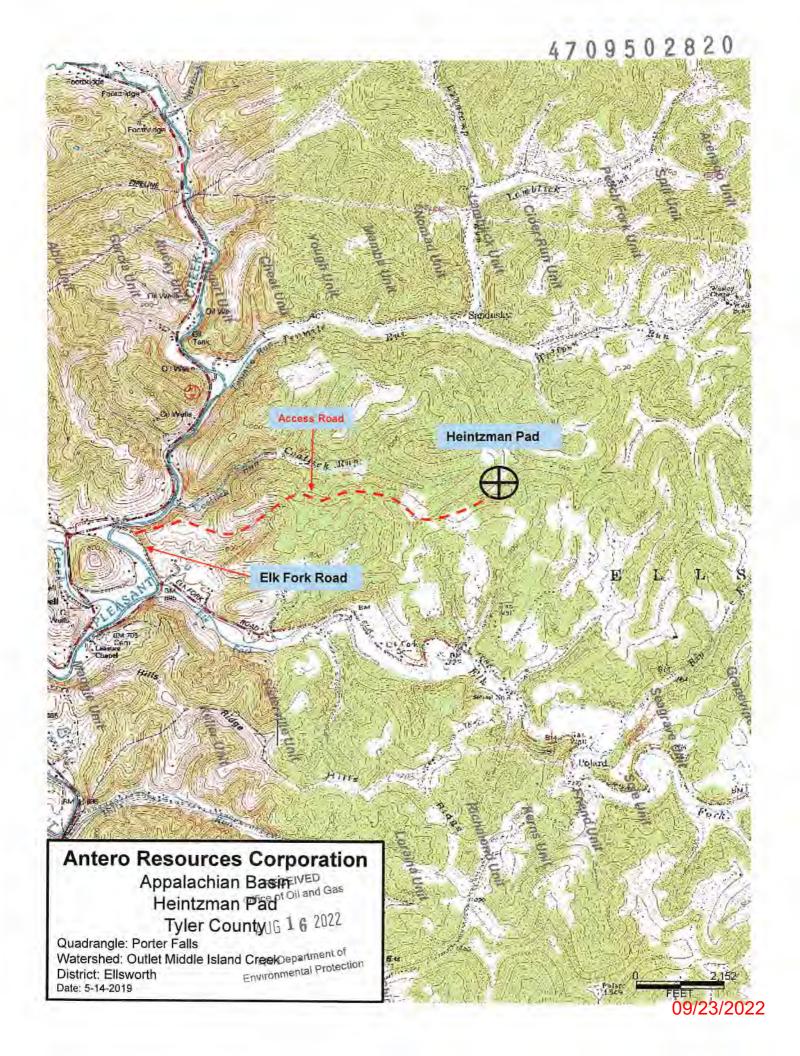

OPERATOR WELL NO. Mamba Unit 1H
Well Pad Name: Heintzman Pad

Page 1 of 3 09/23/2022

# STATE OF WEST VIRGINIA DEPARTMENT OF ENVIRONMENTAL PROTECTION, OFFICE OF OIL AND GAS WELL WORK PERMIT APPLICATION

| 1) Well Operator: Antero                                                           | Resources Corpora         | 494507062                                    | 095 - Tyler         | Ellsworth        | Porter Falls 7.5'              |
|------------------------------------------------------------------------------------|---------------------------|----------------------------------------------|---------------------|------------------|--------------------------------|
|                                                                                    |                           | Operator ID                                  | County              | District         | Quadrangle                     |
| 2) Operator's Well Number                                                          | r: Mamba Unit 1H          | Well Pa                                      | d Name: Heint       | zman Pad         |                                |
| 3) Farm Name/Surface Ow                                                            | ner: Dennis & Clista Heir | ntzman Public Roa                            | ad Access: Elk      | Fork Rd          |                                |
| 4) Elevation, current ground                                                       | d: 1215' E                | levation, proposed                           | post-construct      | ion: ~1193       | !                              |
| 5) Well Type (a) Gas                                                               | X Oil _                   | Und                                          | erground Stora      | ge               |                                |
| Other                                                                              |                           |                                              |                     |                  |                                |
| (b)If Gas                                                                          | Shallow X                 | Deep                                         |                     |                  |                                |
|                                                                                    | Horizontal X              |                                              |                     |                  |                                |
| 6) Existing Pad: Yes or No                                                         | Yes                       |                                              | -                   |                  |                                |
| <ol> <li>Proposed Target Format<br/>Marcellus Shale: 7100<sup>t</sup> T</li> </ol> |                           |                                              |                     |                  |                                |
| 8) Proposed Total Vertical                                                         | Depth: 7100' TVD          |                                              |                     |                  |                                |
| 9) Formation at Total Verti                                                        |                           | S                                            |                     |                  |                                |
| 10) Proposed Total Measur                                                          | red Depth: 24300' N       | <b>ID</b>                                    |                     |                  |                                |
| 11) Proposed Horizontal Lo                                                         | eg Length: 15378.1        |                                              |                     |                  |                                |
| 12) Approximate Fresh Wa                                                           | ater Strata Depths:       | 420', 475'                                   |                     |                  |                                |
| 13) Method to Determine F                                                          | Fresh Water Depths:       | 47-095-00269 Offset well r                   | ecords. Depths have | been adjusted ac | cording to surface elevations. |
| 14) Approximate Saltwater                                                          | Depths: 1420'             |                                              |                     |                  |                                |
| 15) Approximate Coal Sear                                                          | m Depths: 58'             |                                              |                     |                  |                                |
| 16) Approximate Depth to                                                           | Possible Void (coal m     | nine, karst, other):                         | None Anticipa       | ated             |                                |
| 17) Does Proposed well loo<br>directly overlying or adjace                         |                           |                                              | No.                 | , <u>X</u>       |                                |
| (a) If Yes, provide Mine I                                                         | Info: Name:               |                                              |                     |                  |                                |
|                                                                                    | Depth:                    |                                              |                     |                  |                                |
|                                                                                    | Seam:                     | RECEIVED Office of Oil and Gas               |                     |                  |                                |
|                                                                                    | Owner:                    | AUG 2 9 2022                                 |                     |                  | - 1-1                          |
|                                                                                    |                           | AUG 20                                       |                     | tomos            | Mar                            |
|                                                                                    |                           | WV Department of<br>Environmental Protection | on (                | 5/4/2            | 2                              |