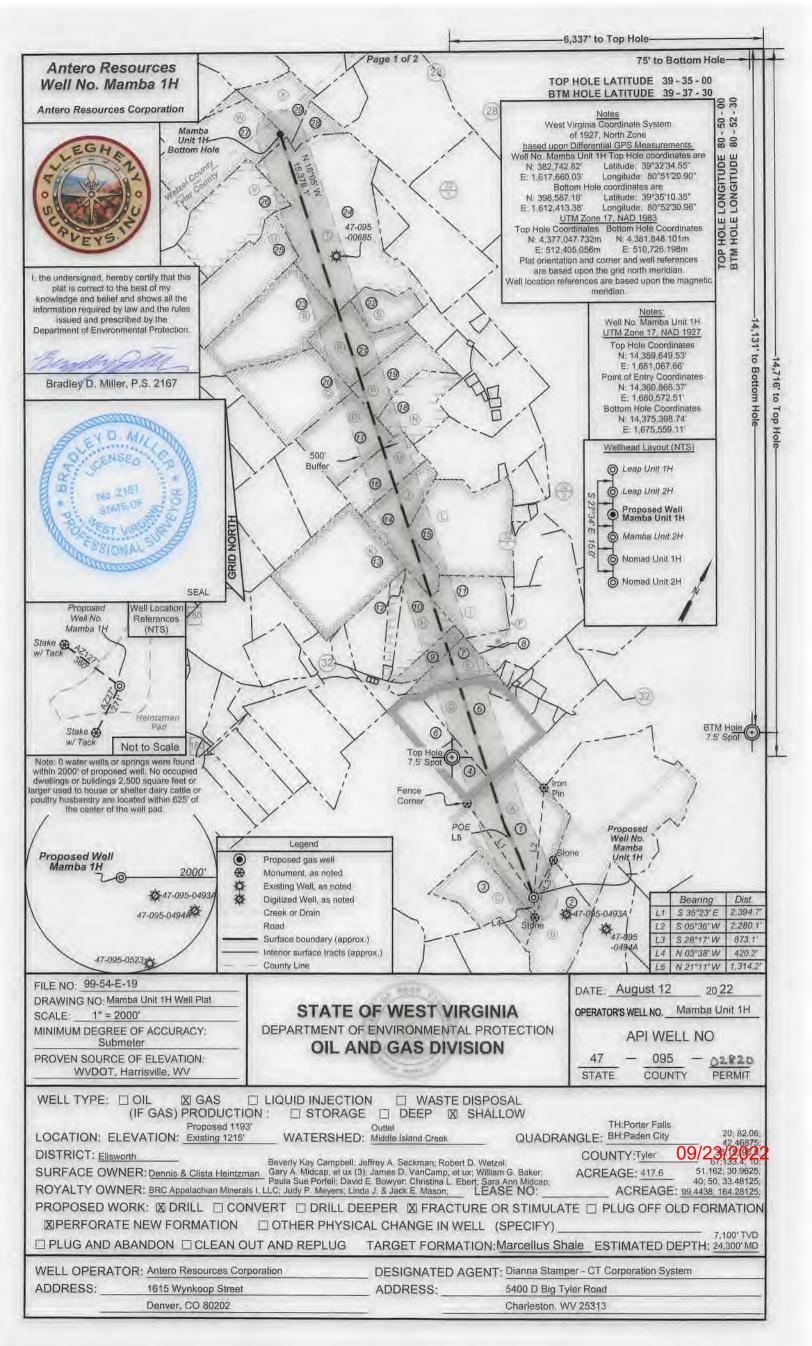

OPERATOR WELL NO. Mamba Unit 1H
Well Pad Name: Heintzman Pad

Page 1 of 3 09/23/2022

# STATE OF WEST VIRGINIA DEPARTMENT OF ENVIRONMENTAL PROTECTION, OFFICE OF OIL AND GAS WELL WORK PERMIT APPLICATION

| 1) Well Operator: Antero                                                           | Resources Corpora         | 494507062                                    | 095 - Tyler         | Ellsworth        | Porter Falls 7.5'              |
|------------------------------------------------------------------------------------|---------------------------|----------------------------------------------|---------------------|------------------|--------------------------------|
|                                                                                    |                           | Operator ID                                  | County              | District         | Quadrangle                     |
| 2) Operator's Well Number                                                          | r: Mamba Unit 1H          | Well Pa                                      | d Name: Heint       | zman Pad         |                                |
| 3) Farm Name/Surface Ow                                                            | ner: Dennis & Clista Heir | ntzman Public Roa                            | ad Access: Elk      | Fork Rd          |                                |
| 4) Elevation, current ground                                                       | d: 1215' E                | levation, proposed                           | post-construct      | ion: ~1193       | !                              |
| 5) Well Type (a) Gas                                                               | X Oil _                   | Und                                          | erground Stora      | ge               |                                |
| Other                                                                              |                           |                                              |                     |                  |                                |
| (b)If Gas                                                                          | Shallow X                 | Deep                                         |                     |                  |                                |
|                                                                                    | Horizontal X              |                                              |                     |                  |                                |
| 6) Existing Pad: Yes or No                                                         | Yes                       |                                              | -                   |                  |                                |
| <ol> <li>Proposed Target Format<br/>Marcellus Shale: 7100<sup>t</sup> T</li> </ol> |                           |                                              |                     |                  |                                |
| 8) Proposed Total Vertical                                                         | Depth: 7100' TVD          |                                              |                     |                  |                                |
| 9) Formation at Total Verti                                                        |                           | S                                            |                     |                  |                                |
| 10) Proposed Total Measur                                                          | red Depth: 24300' N       | <b>ID</b>                                    |                     |                  |                                |
| 11) Proposed Horizontal Lo                                                         | eg Length: 15378.1        |                                              |                     |                  |                                |
| 12) Approximate Fresh Wa                                                           | ater Strata Depths:       | 420', 475'                                   |                     |                  |                                |
| 13) Method to Determine F                                                          | Fresh Water Depths:       | 47-095-00269 Offset well r                   | ecords. Depths have | been adjusted ac | cording to surface elevations. |
| 14) Approximate Saltwater                                                          | Depths: 1420'             |                                              |                     |                  |                                |
| 15) Approximate Coal Sear                                                          | m Depths: 58'             |                                              |                     |                  |                                |
| 16) Approximate Depth to                                                           | Possible Void (coal m     | nine, karst, other):                         | None Anticipa       | ated             |                                |
| 17) Does Proposed well loo<br>directly overlying or adjace                         |                           |                                              | No.                 | , <u>X</u>       |                                |
| (a) If Yes, provide Mine I                                                         | Info: Name:               |                                              |                     |                  |                                |
|                                                                                    | Depth:                    |                                              |                     |                  |                                |
|                                                                                    | Seam:                     | RECEIVED Office of Oil and Gas               |                     |                  |                                |
|                                                                                    | Owner:                    | AUG 2 9 2022                                 |                     |                  | - 1-1                          |
|                                                                                    |                           | AUG 20                                       |                     | tomos            | Mar                            |
|                                                                                    |                           | WV Department of<br>Environmental Protection | on (                | 5/4/2            | 2                              |

Steve Mlay 8/26/22 WW-6B (10/14)

4709502820

OPERATOR WELL NO. Mamba Unit 1H

Well Pad Name: Heintzman Pad

19) Describe proposed well work, including the drilling and plugging back of any pilot hole:

Drill a new horizontal shallow well into the Marcellus Shale.