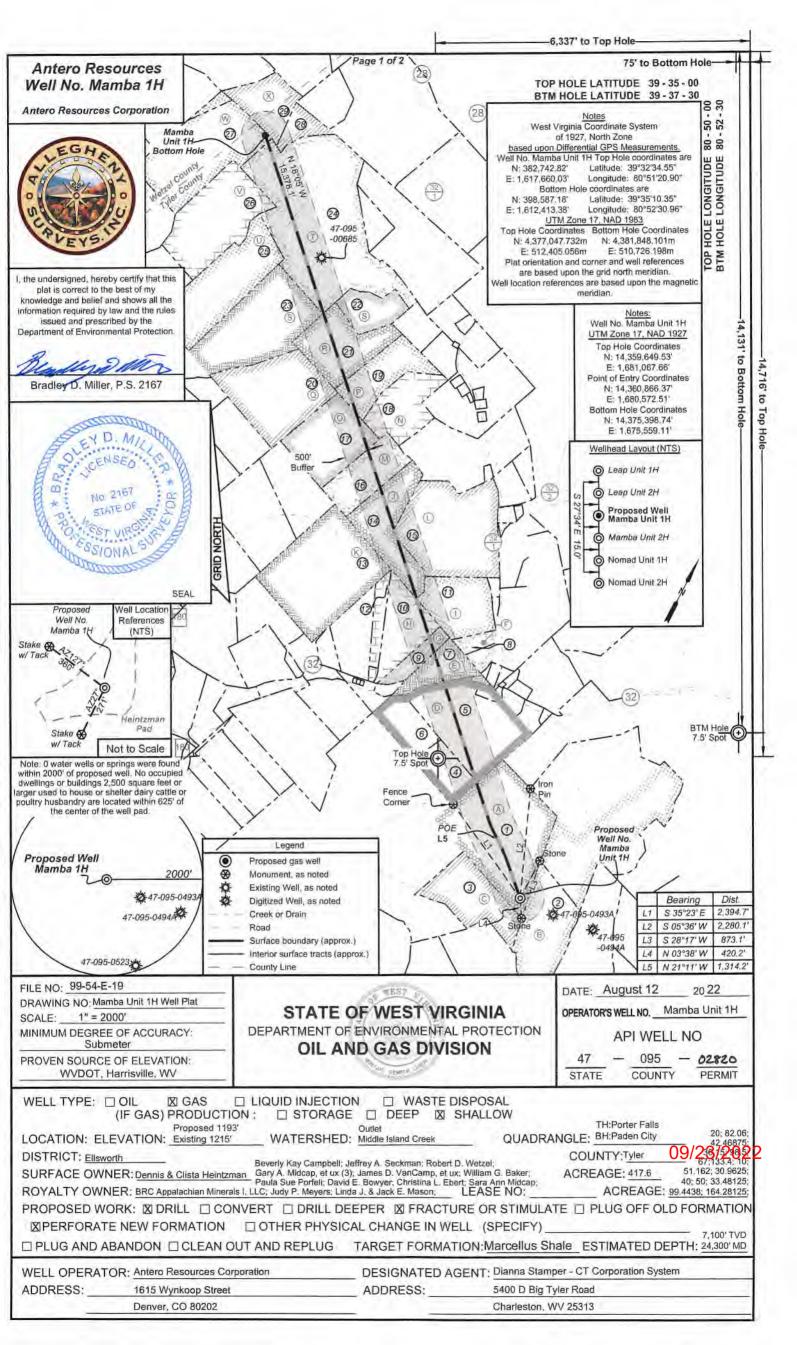

OPERATOR WELL NO. Mamba Unit 1H
Well Pad Name: Heintzman Pad

Page 1 of 3 09/23/2022

# STATE OF WEST VIRGINIA DEPARTMENT OF ENVIRONMENTAL PROTECTION, OFFICE OF OIL AND GAS WELL WORK PERMIT APPLICATION

| 1) Well Operator: Antero                                                           | Resources Corpora         | 494507062                                    | 095 - Tyler         | Ellsworth        | Porter Falls 7.5'              |
|------------------------------------------------------------------------------------|---------------------------|----------------------------------------------|---------------------|------------------|--------------------------------|
|                                                                                    |                           | Operator ID                                  | County              | District         | Quadrangle                     |
| 2) Operator's Well Number                                                          | r: Mamba Unit 1H          | Well Pa                                      | d Name: Heint       | zman Pad         |                                |
| 3) Farm Name/Surface Ow                                                            | ner: Dennis & Clista Heir | ntzman Public Roa                            | ad Access: Elk      | Fork Rd          |                                |
| 4) Elevation, current ground                                                       | d: 1215' E                | levation, proposed                           | post-construct      | ion: ~1193       | !                              |
| 5) Well Type (a) Gas                                                               | X Oil _                   | Und                                          | erground Stora      | ge               |                                |
| Other                                                                              |                           |                                              |                     |                  |                                |
| (b)If Gas                                                                          | Shallow X                 | Deep                                         |                     |                  |                                |
|                                                                                    | Horizontal X              |                                              |                     |                  |                                |
| 6) Existing Pad: Yes or No                                                         | Yes                       |                                              | -                   |                  |                                |
| <ol> <li>Proposed Target Format<br/>Marcellus Shale: 7100<sup>t</sup> T</li> </ol> |                           |                                              |                     |                  |                                |
| 8) Proposed Total Vertical                                                         | Depth: 7100' TVD          |                                              |                     |                  |                                |
| 9) Formation at Total Verti                                                        |                           | S                                            |                     |                  |                                |
| 10) Proposed Total Measur                                                          | red Depth: 24300' N       | <b>ID</b>                                    |                     |                  |                                |
| 11) Proposed Horizontal Lo                                                         | eg Length: 15378.1        |                                              |                     |                  |                                |
| 12) Approximate Fresh Wa                                                           | ater Strata Depths:       | 420', 475'                                   |                     |                  |                                |
| 13) Method to Determine F                                                          | Fresh Water Depths:       | 47-095-00269 Offset well r                   | ecords. Depths have | been adjusted ac | cording to surface elevations. |
| 14) Approximate Saltwater                                                          | Depths: 1420'             |                                              |                     |                  |                                |
| 15) Approximate Coal Sear                                                          | m Depths: 58'             |                                              |                     |                  |                                |
| 16) Approximate Depth to                                                           | Possible Void (coal m     | nine, karst, other):                         | None Anticipa       | ated             |                                |
| 17) Does Proposed well loo<br>directly overlying or adjace                         |                           |                                              | No.                 | , <u>X</u>       |                                |
| (a) If Yes, provide Mine I                                                         | Info: Name:               |                                              |                     |                  |                                |
|                                                                                    | Depth:                    |                                              |                     |                  |                                |
|                                                                                    | Seam:                     | RECEIVED Office of Oil and Gas               |                     |                  |                                |
|                                                                                    | Owner:                    | AUG 2 9 2022                                 |                     |                  | - 1-1                          |
|                                                                                    |                           | AUG 20                                       |                     | tomos            | Mar                            |
|                                                                                    |                           | WV Department of<br>Environmental Protection | on (                | 5/4/2            | 2                              |

Steve Mlay 8/26/22 WW-6B (10/14)

4709502820

OPERATOR WELL NO. Mamba Unit 1H

Well Pad Name: Heintzman Pad

19) Describe proposed well work, including the drilling and plugging back of any pilot hole:

Drill a new horizontal shallow well into the Marcellus Shale.