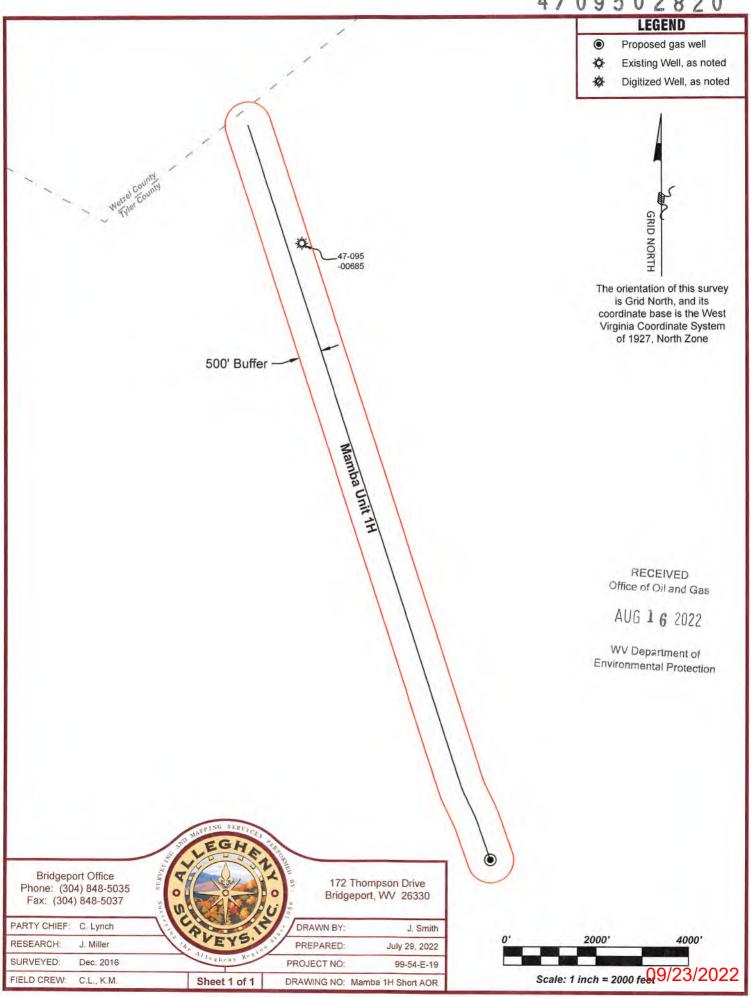

OPERATOR WELL NO. Mamba Unit 1H
Well Pad Name: Heintzman Pad

Page 1 of 3 09/23/2022

Steve Mlay 8/26/22 WW-6B (10/14)

4709502820

OPERATOR WELL NO. Mamba Unit 1H

Well Pad Name: Heintzman Pad

19) Describe proposed well work, including the drilling and plugging back of any pilot hole:

Drill a new horizontal shallow well into the Marcellus Shale.