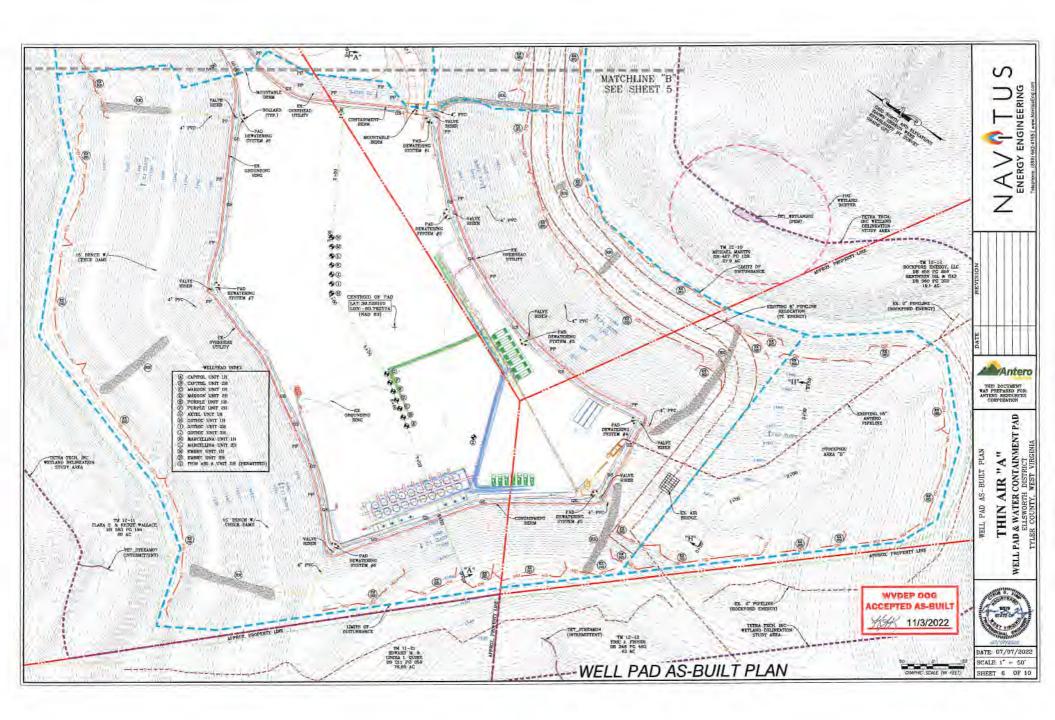

WW-6B (04/15) 4709502826

API NO. 47-095

OPERATOR WELL NO. Gothic Unit 3H

Well Pad Name: Thin Air Pad