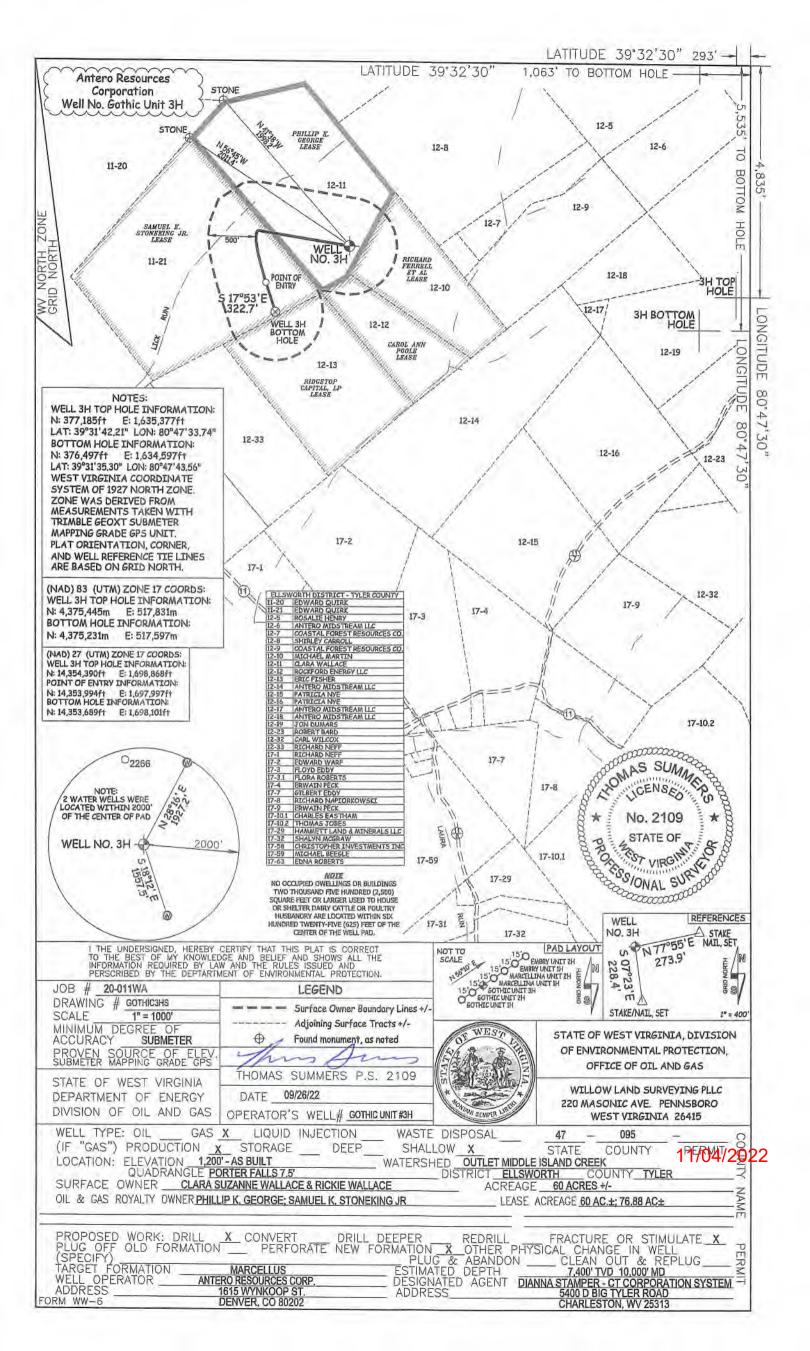

Thursday, November 3, 2022 WELL WORK PERMIT Horizontal 6A / New Drill

ANTERO RESOURCES CORPORATION 1615 WYNKOOP STREET DENVER, CO 80202

Re: Permit approval for Gothic Unit 3H

47-095-02826-00-00

This well work permit is evidence of permission granted to perform the specified well work at the location described on the attached pages and located on the attached plat, subject to the provisions of Chapter 22 of the West Virginia Code of 1931, as amended, and all rules and regulations promulgated thereunder, and to any additional specific conditions and provisions outlined in the pages attached hereto. Notification shall be given by the operator to the Oil and Gas Inspector at least 24 hours prior to the construction of roads, locations, and/or pits for any permitted work. In addition, the well operator shall notify the same inspector 24 hours before any actual well work is commenced and prior to running and cementing casing. Spills or emergency discharges must be promptly reported by the operator to 1-800-642-3074 and to the Oil and Gas Inspector.

Farm Name: Clara Suzanne Wallace & Ricking

47-095-02826-00-00

U.S. WELL NUMBER: Horizontal 6A New Drill

Date Issued: 11/3/2022

WW-6B (04/15) 4709502826

API NO. 47-095

OPERATOR WELL NO. Gothic Unit 3H

Well Pad Name: Thin Air Pad

Page 1 of 3 Stephen May 11/04/2022 10/17/22 WW-6B (04/15)

OPERATOR WELL NO. Gothic Unit 3H

Well Pad Name: Thin Air Pad