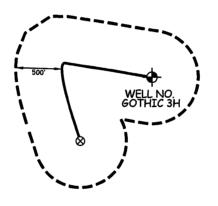

WW-6B (04/15) 4709502826

API NO. 47-095

OPERATOR WELL NO. Gothic Unit 3H

Well Pad Name: Thin Air Pad

Page 1 of 3 Stephen May 11/04/2022 10/17/22 WW-6B (04/15)

OPERATOR WELL NO. Gothic Unit 3H

Well Pad Name: Thin Air Pad