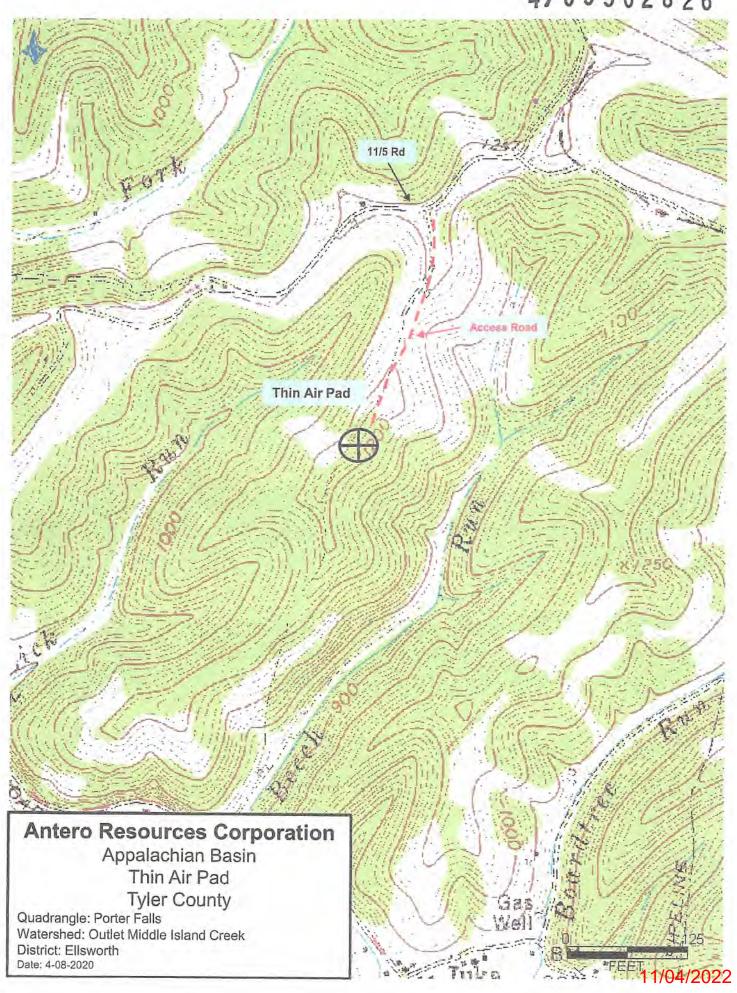

WW-6B (04/15) 4709502826

API NO. 47-095

OPERATOR WELL NO. Gothic Unit 3H

Well Pad Name: Thin Air Pad

Page 1 of 3 Stephen May 11/04/2022 10/17/22 WW-6B (04/15)

OPERATOR WELL NO. Gothic Unit 3H

Well Pad Name: Thin Air Pad