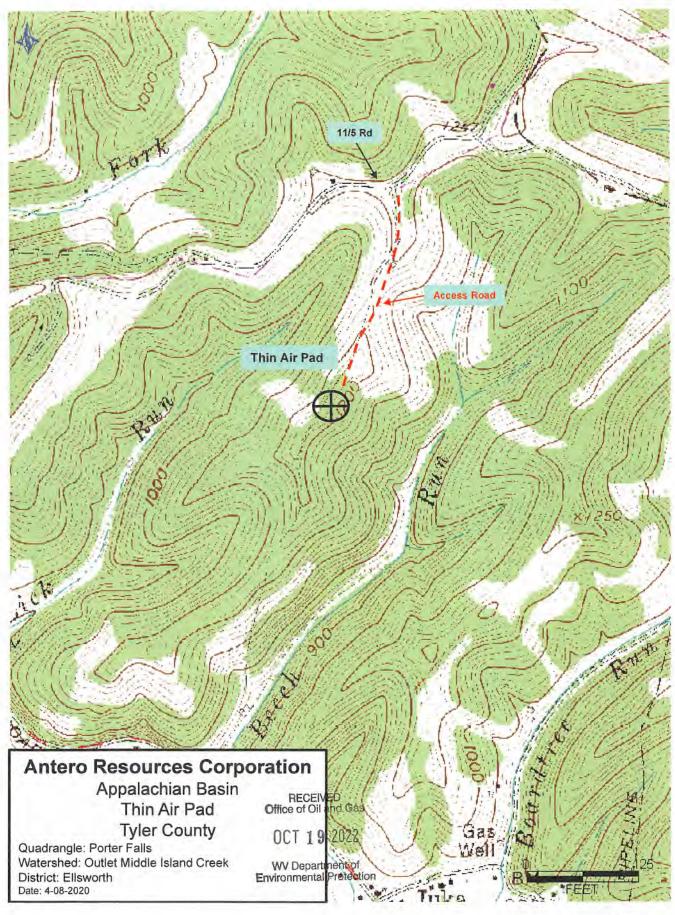

WW-6B (04/15) 4709502826

API NO. 47-095

OPERATOR WELL NO. Gothic Unit 3H

Well Pad Name: Thin Air Pad

Page 1 of 3 Stephen May 11/04/2022 10/17/22 WW-6B (04/15)

OPERATOR WELL NO. Gothic Unit 3H

Well Pad Name: Thin Air Pad