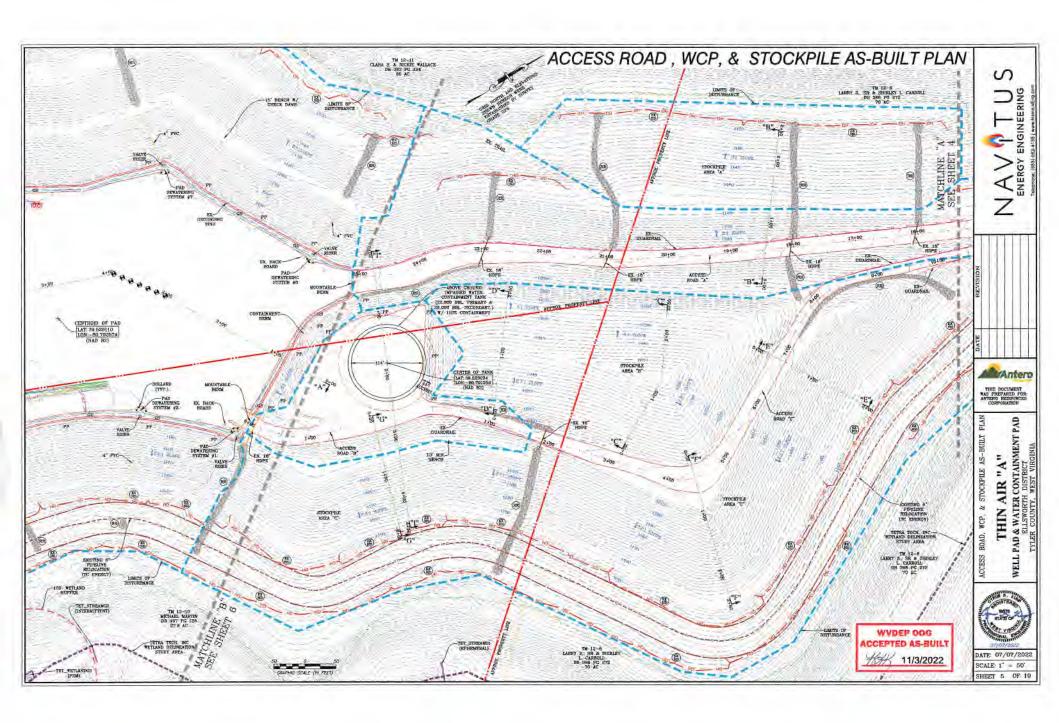

WW-6B (04/15) 4709502826

API NO. 47-095

OPERATOR WELL NO. Gothic Unit 3H

Well Pad Name: Thin Air Pad

WV Department of Environmental Protection

API NO. 47- 095

OPERATOR WELL NO. Gothic Unit 3H

Well Pad Name: Thin Air Pad

19) Describe proposed well work, including the drilling and plugging back of any pilot hole:

Anticipated Max Pressure - 9300 lbs Anticipated Max Rate - 80 bpm

21) Total Area to be disturbed, including roads, stockpile area, pits, etc., (acres): 45.05 acres

22) Area to be disturbed for well pad only, less access road (acres): 17.67 acres