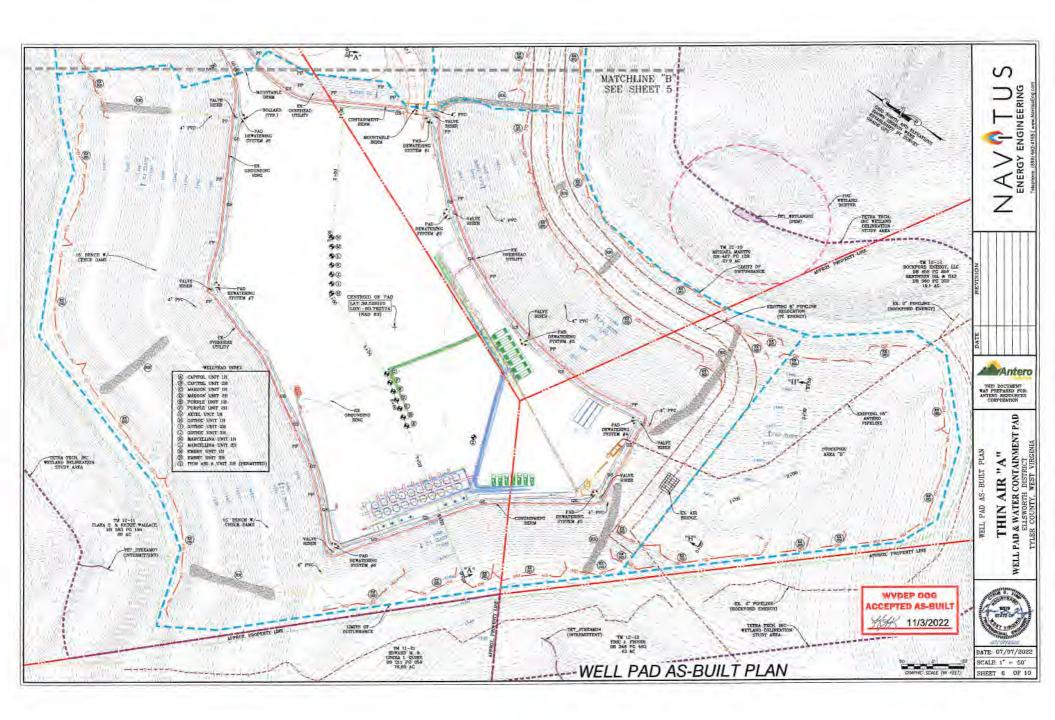

Anticipated Max Pressure - 9300 lbs Anticipated Max Rate - 80 bpm

- 21) Total Area to be disturbed, including roads, stockpile area, pits, etc., (acres): 45.05 acres
- 22) Area to be disturbed for well pad only, less access road (acres): 17.67 acres