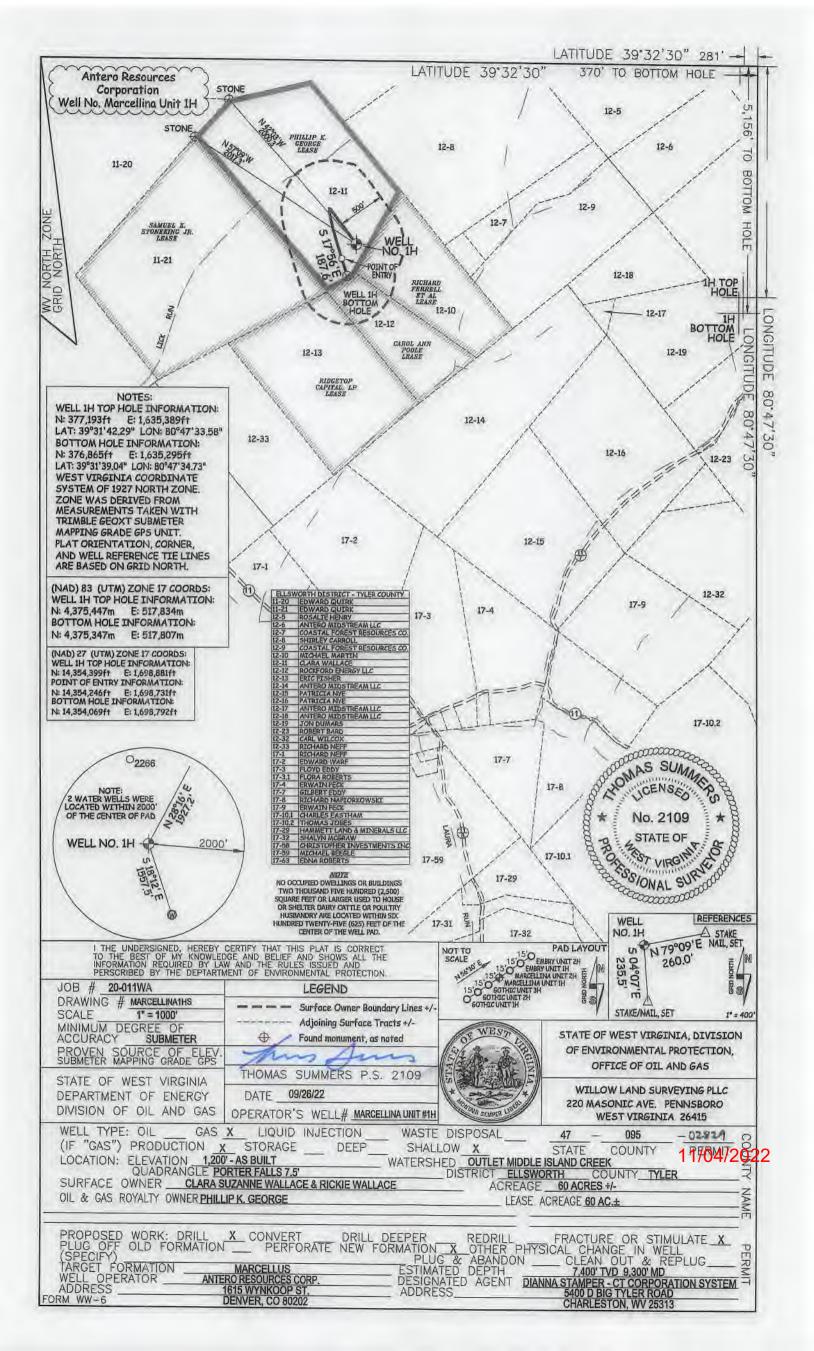

WW-6B (04/15)

| API NO. 47- 095     |                       |
|---------------------|-----------------------|
| OPERATOR WELL NO    | ). Marcellina Unit 1H |
| Well Pad Name: Thir | Air Pad               |

WV Department of Environmental Protection

Hemmley 11/04/2022

Page 1 of 3

WW-6B (04/15)

OPERATOR WELL NO. Marcellina Unit 1H

Well Pad Name: Thin Air Pad

18)

OCT 20 2022

WV Department of Environmental Protection

Page 2 of 3

API NO. 47- 095

OPERATOR WELL NO. Marcellina Unit 1H

Well Pad Name: Thin Air Pad