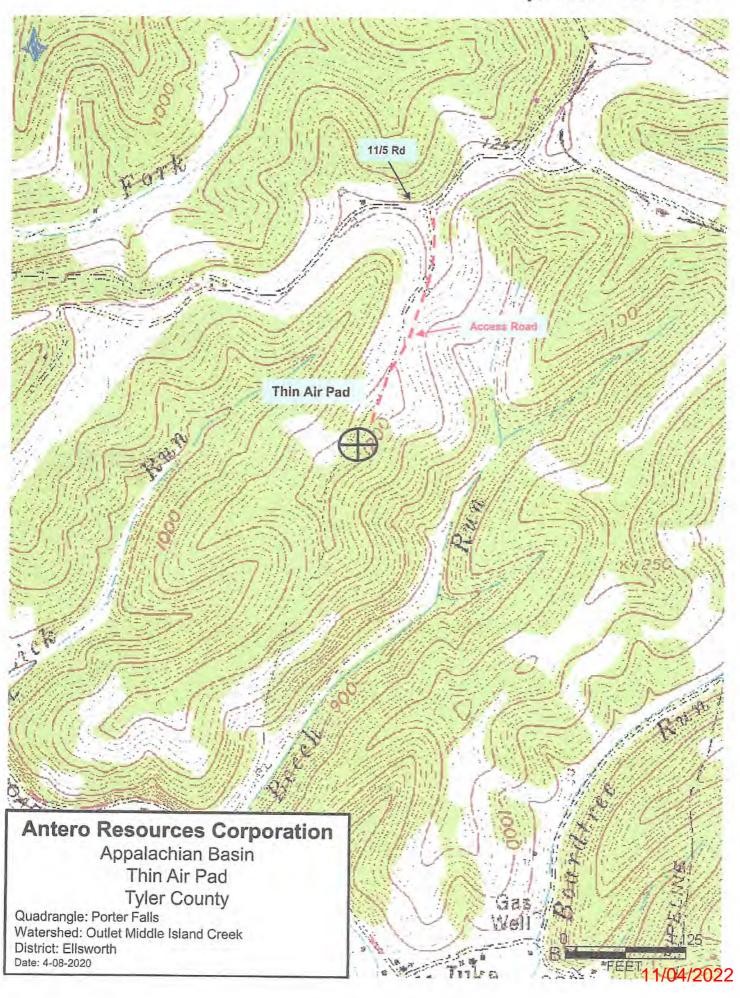

WW-6B (04/15)

| API NO. 47- 095     |                       |
|---------------------|-----------------------|
| OPERATOR WELL NO    | ). Marcellina Unit 1H |
| Well Pad Name: Thir | Air Pad               |

WV Department of Environmental Protection

Hemmley 11/04/2022

Page 1 of 3

WW-6B (04/15)

OPERATOR WELL NO. Marcellina Unit 1H

Well Pad Name: Thin Air Pad

18)

OCT 20 2022

WV Department of Environmental Protection

Page 2 of 3

API NO. 47- 095

OPERATOR WELL NO. Marcellina Unit 1H

Well Pad Name: Thin Air Pad