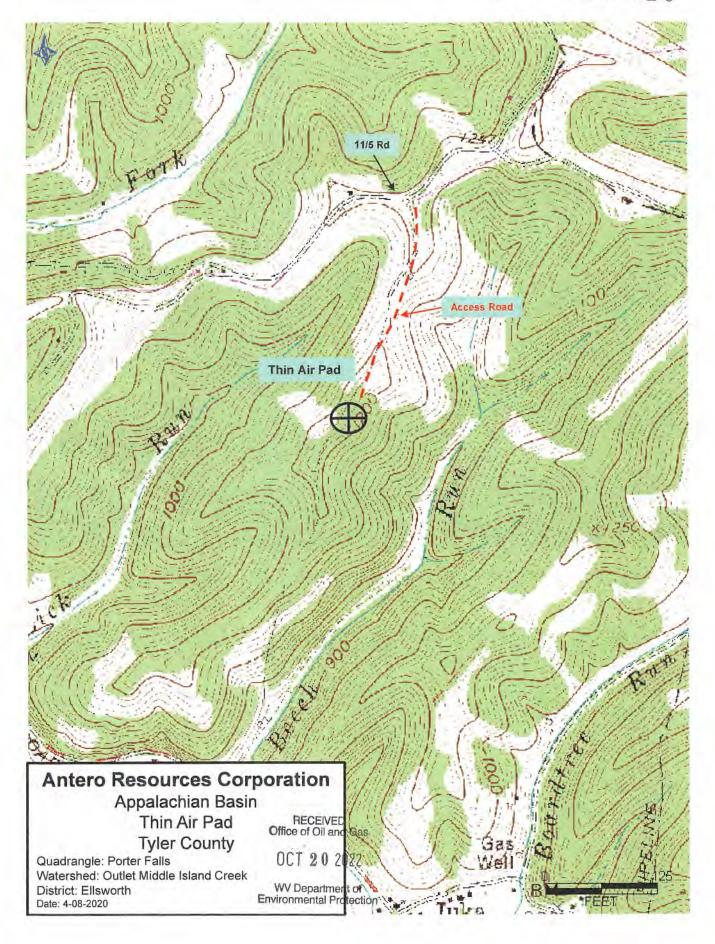

WW-6B (04/15)

| API NO. 47- 095     |                       |
|---------------------|-----------------------|
| OPERATOR WELL NO    | ). Marcellina Unit 1H |
| Well Pad Name: Thir | Air Pad               |

WV Department of Environmental Protection

Hemmley 11/04/2022

Page 1 of 3

WW-6B (04/15)

OPERATOR WELL NO. Marcellina Unit 1H

Well Pad Name: Thin Air Pad

18)

OCT 20 2022

WV Department of Environmental Protection

Page 2 of 3

API NO. 47- 095

OPERATOR WELL NO. Marcellina Unit 1H

Well Pad Name: Thin Air Pad