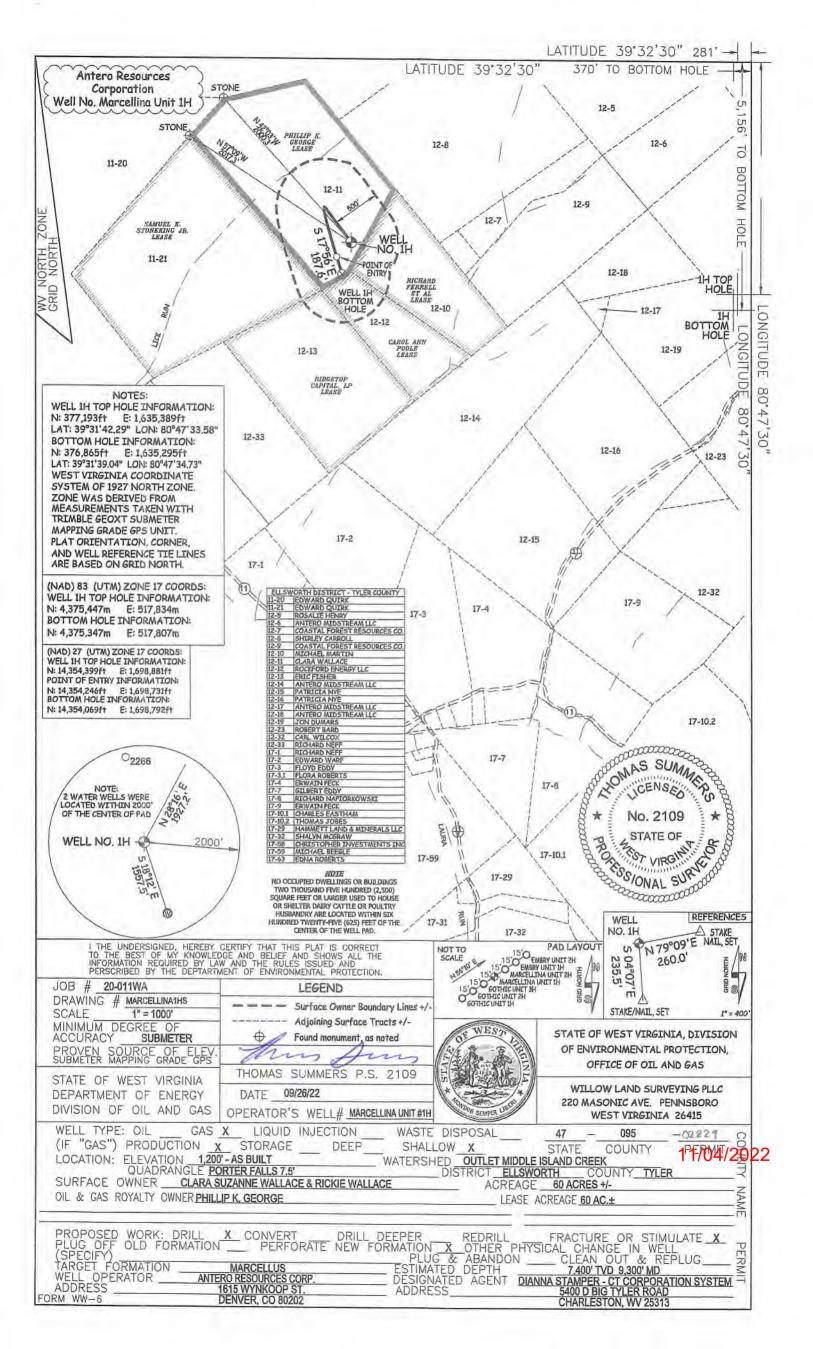

WW-6B (04/15)

| API NO. 47- 095     |                       |
|---------------------|-----------------------|
| OPERATOR WELL NO    | ). Marcellina Unit 1H |
| Well Pad Name: Thir | Air Pad               |

WV Department of Environmental Protection

Hemmley 11/04/2022

Page 1 of 3

WW-6B (04/15)

OPERATOR WELL NO. Marcellina Unit 1H

Well Pad Name: Thin Air Pad

18)

OCT 20 2022

WV Department of Environmental Protection

Page 2 of 3

API NO. 47- 095

OPERATOR WELL NO. Marcellina Unit 1H

Well Pad Name: Thin Air Pad