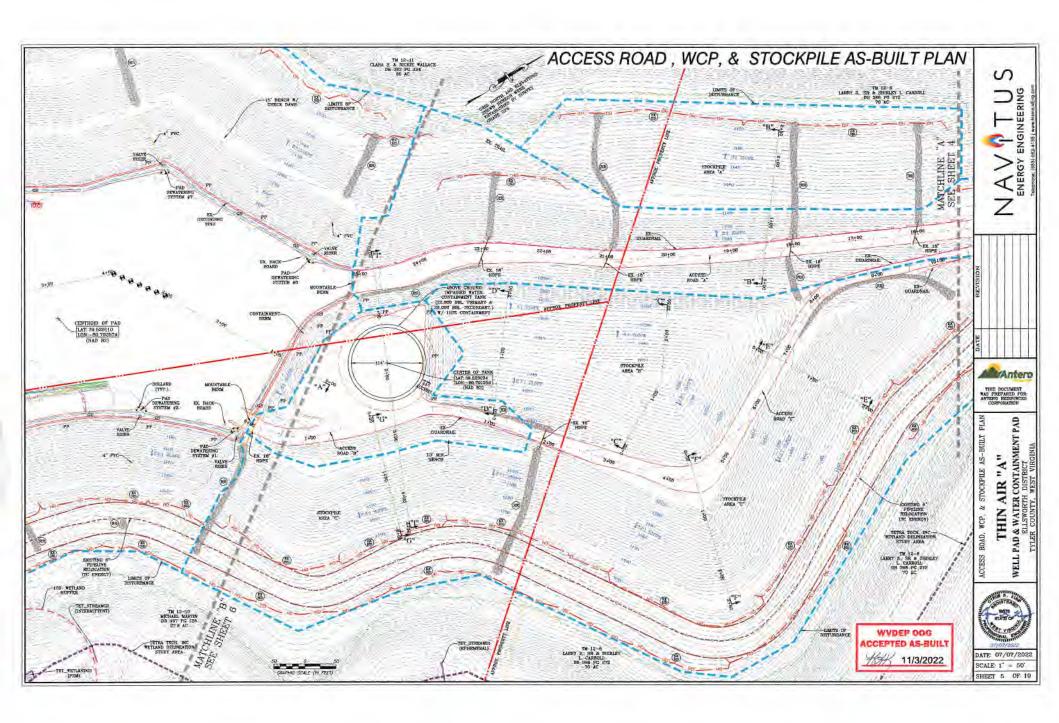

Anticipated Max Pressure - 9300 lbs Anticipated Max Rate - 80 bpm

- 21) Total Area to be disturbed, including roads, stockpile area, pits, etc., (acres): 45.05 acres
- 22) Area to be disturbed for well pad only, less access road (acres): 17.67 acres