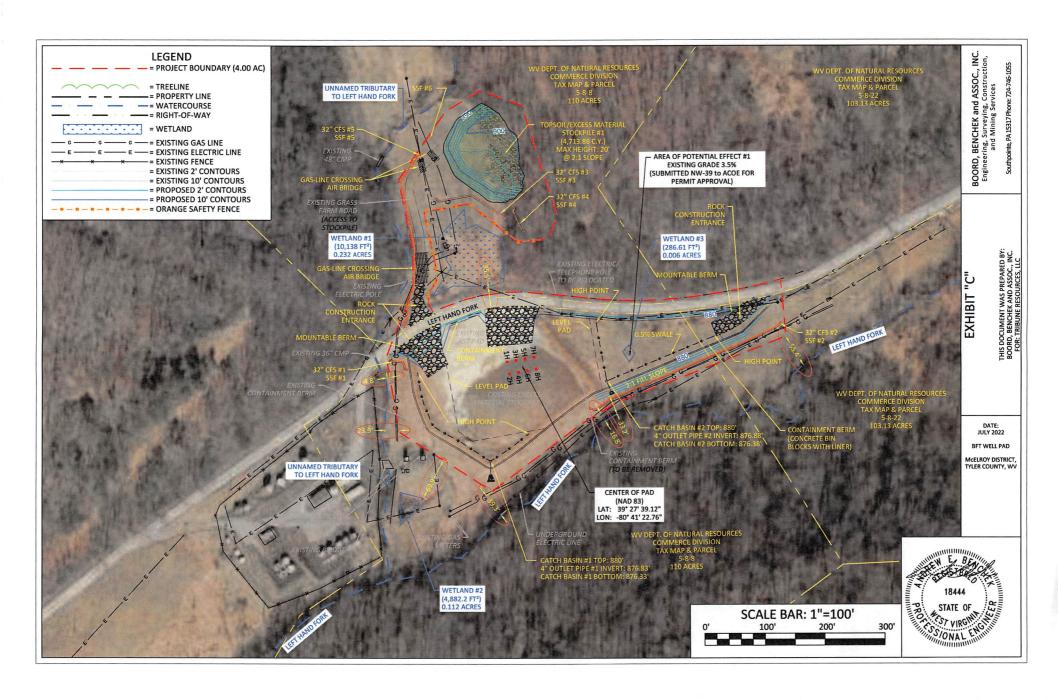

There are two wetlands & two perennial streams located within 100 foot of the well pad's limit of disturbance.

Wetland #1 covers an area of 10,138 SF (0.232 acres) and is located north of the proposed well pad across Left Hand Fork Road. Prior to construction the limit of disturbance will be lined with orange safety fence near wetland #1 to ensure contractors are aware of its location. In addition, super silt fence and 32" compost filter sock will be utilized as the primary erosion and sediment control BMP near wetland #1.

Wetland #2 covers an area of 4,882 SF (0.110 acres) and is located west of the proposed well pad. There will be no additional work in this area of the proposed well pad because the existing AST pad and containment berm is being utilized in this location.

Perennial Stream (Left Hand Fork) is located south of the proposed well pad location. Where new construction is needed super silt fence and 32" compost filter sock lined the fill slope as the primary erosion and sediment control BMP.

Perennial Stream (Unnamed Tributary Left Hand Fork) is located west of the proposed well pad location. There will be no additional work in this area of the proposed well pad because the existing AST pad and containment berm is being utilized in this location.

An Erosion and Sediment Control and Site Plan has been provided. In addition, blow ups of the areas in question are also provided in this waiver.

The proposed well pad will utilize the existing containment berm from the existing AST pad and expand the containment berm where additional area for the well pad is proposed. This berm is 2.8' in height and has a base of 15.0'. A detail of this berm is provided on the Erosion and Sediment Control Plan. This provides more than adequate containment during and after drilling activities.

Wetland #1 is 35' from the proposed limit of disturbance. It is north across Left Hand Fork Road and 35' from the well pad top of slope.

Wetland #2 is 70' from the proposed limit of disturbance. It is below an established fill slope that will not be disturbed.

Perennial Stream (Left Hand Fork) is 17' from the proposed limit of disturbance and 33' from the well pad toe of slope.

Perennial Stream (Unnamed Tributary Left Hand Fork) is 5' from the proposed limit of disturbance. It is below an established fill slope that will not be disturbed.