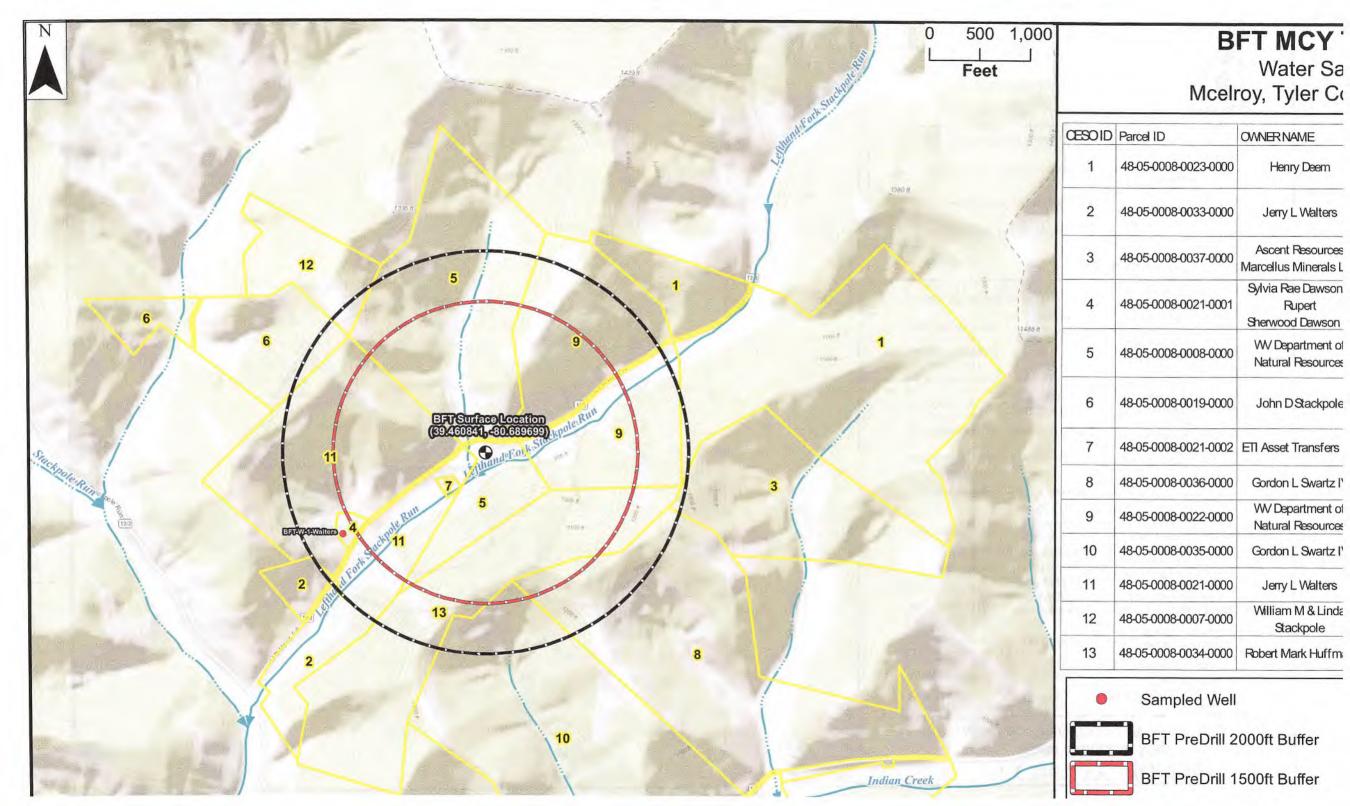

Operator's Well Number: BFT 1H

Farm Name: WV DNR PUBLIC LANDS CO

U.S. WELL NUMBER: 47-095-02831-00-00

Horizontal 6A New Drill Date Issued: 12/1/2022

# BFT 1H AREA OF REVIEW

| API Number     | Well Name               | Well Number | Operator                  | Latitude (NAD 83) | Longitude (NAD 83) | TMP    | TVD  | Producing Formation |
|----------------|-------------------------|-------------|---------------------------|-------------------|--------------------|--------|------|---------------------|
| 095-01398      | J Walters/C Wadsworth   | 19          | Pennzoil Products Company | 39.460638         | -80.690621         | 5-8-21 | 2948 | Gordon              |
| 095-01411      | Jerry Walters           | 9           | Pennzoil Products Company | 39.458125         | -80.693426         | 5-8-21 | 2930 | Gordon              |
| 095-01149      | Jerry Walters           | 17          | HG Energy LLC             | 39.460225         | -80.693612         | 5-8-21 | 3025 | Gordon              |
| 095-01397      | Jerry Walters           | 16          | East Resources            | 39.458125         | -80.693239         | 5-8-21 | 2860 | Gordon              |
| 095-01420      | Jerry Walters           | 8           | Pennzoil Products Company | 39.458125         | -80.693426         | 5-8-21 | 3015 | Gordon              |
| 095-00590      | Jerry Walters ET AL     | 2           | Pennzoil Products Company | 39.45769          | -80.696794         | 5-8-21 | 2919 | Gordon              |
| 095-01554      | Jerry & Carl Walters    | 15          | Pennzoil Products Company | 39.45798          | -80.697168         | 5-8-21 | 3052 | Gordon              |
| 095-01527      | Jerry Walters           | F-8         | HG Energy LLC             | 39.460461         | -80.69783          | 5-8-21 | 3205 | Gordon              |
| 095-01543      | Hugh & Darlene Carlston | E-8         | Pennzoil Products Company | 39.460348         | -80.701097         | 5-8-47 | 3021 | Gordon              |
| 095-00604      | RM Stackpole            | 4           | South Penn Oil            | 39.463828         | -80.702596         | 5-8-19 | 2991 | Gordon              |
| Found in Field | NA                      | NA          | NA                        | 39,463953         | -80.700954         | 5-8-19 | NA   | NA                  |
| 095-02029      | Grace Stackpole         | 3           | HG Energy LLC             | 39.467776         | -80.704824         | 5-8-15 | 3200 | Gordon              |
|                |                         |             |                           |                   |                    |        |      |                     |
|                |                         |             |                           |                   |                    |        |      |                     |