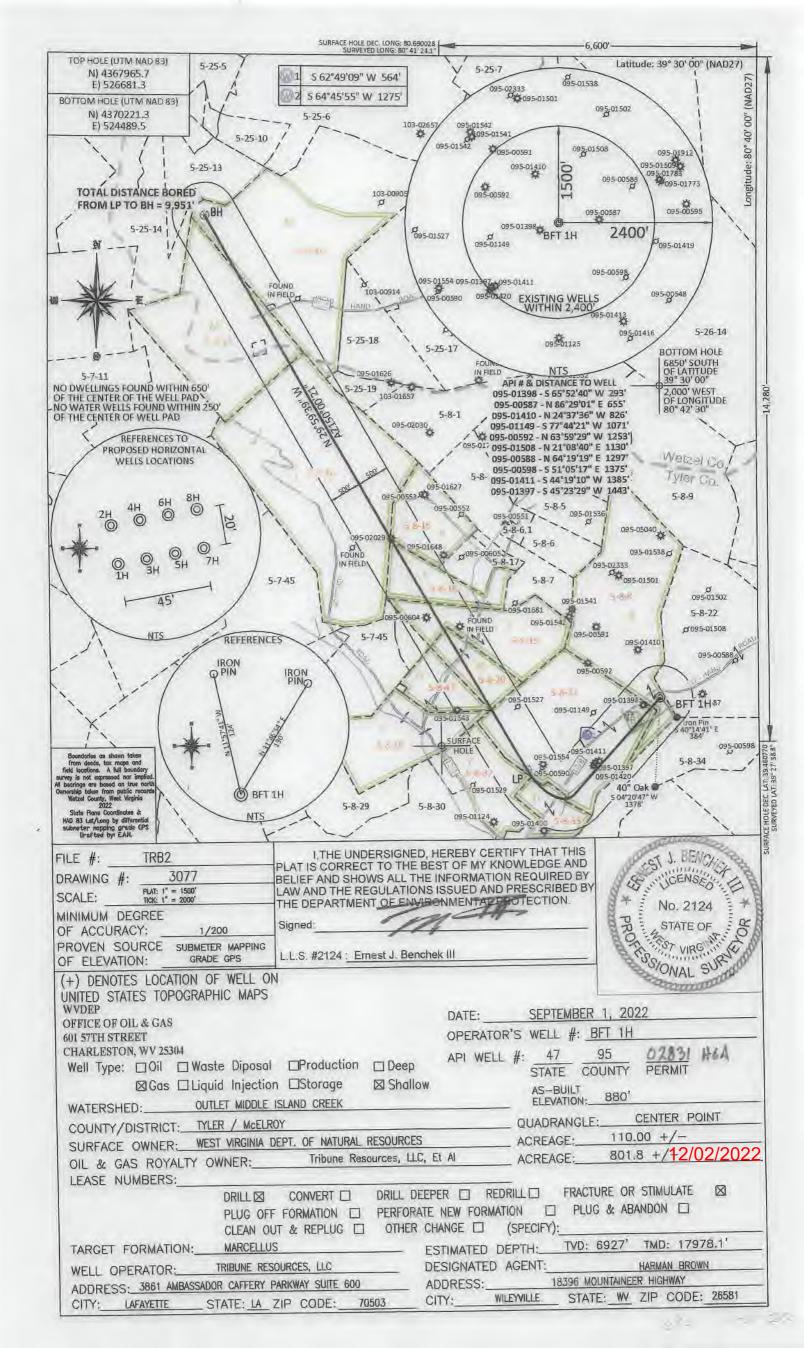

#### 4709502831 BFT 1H County, State Townships Location: Marcellus Tyler, West Virginia RKE / Elevation: Coordinates AFE DC/CWC: SHL Lat/Long: N 4367965.7, E 526681.3 NAD 83 905'/880' LISDW: 47-95-XXXX BHL Lat/Long: N 4370221.3, E 524489.5 API 504 AFE #: TBD Target Line:

# BFT 1H AREA OF REVIEW

| API Number     | Well Name               | Well Number | Operator                  | Latitude (NAD 83) | Longitude (NAD 83) | TMP    | TVD  | Producing Formation |
|----------------|-------------------------|-------------|---------------------------|-------------------|--------------------|--------|------|---------------------|
| 095-01398      | J Walters/C Wadsworth   | 19          | Pennzoil Products Company | 39.460638         | -80.690621         | 5-8-21 | 2948 | Gordon              |
| 095-01411      | Jerry Walters           | 9           | Pennzoil Products Company | 39.458125         | -80.693426         | 5-8-21 | 2930 | Gordon              |
| 095-01149      | Jerry Walters           | 17          | HG Energy LLC             | 39.460225         | -80.693612         | 5-8-21 | 3025 | Gordon              |
| 095-01397      | Jerry Walters           | 16          | East Resources            | 39.458125         | -80.693239         | 5-8-21 | 2860 | Gordon              |
| 095-01420      | Jerry Walters           | 8           | Pennzoil Products Company | 39.458125         | -80.693426         | 5-8-21 | 3015 | Gordon              |
| 095-00590      | Jerry Walters ET AL     | 2           | Pennzoil Products Company | 39.45769          | -80.696794         | 5-8-21 | 2919 | Gordon              |
| 095-01554      | Jerry & Carl Walters    | 15          | Pennzoil Products Company | 39.45798          | -80.697168         | 5-8-21 | 3052 | Gordon              |
| 095-01527      | Jerry Walters           | F-8         | HG Energy LLC             | 39.460461         | -80.69783          | 5-8-21 | 3205 | Gordon              |
| 095-01543      | Hugh & Darlene Carlston | E-8         | Pennzoil Products Company | 39.460348         | -80.701097         | 5-8-47 | 3021 | Gordon              |
| 095-00604      | RM Stackpole            | 4           | South Penn Oil            | 39.463828         | -80.702596         | 5-8-19 | 2991 | Gordon              |
| Found in Field | NA                      | NA          | NA                        | 39,463953         | -80.700954         | 5-8-19 | NA   | NA                  |
| 095-02029      | Grace Stackpole         | 3           | HG Energy LLC             | 39.467776         | -80.704824         | 5-8-15 | 3200 | Gordon              |
|                |                         |             |                           |                   |                    |        |      |                     |
|                |                         |             |                           |                   |                    |        |      |                     |