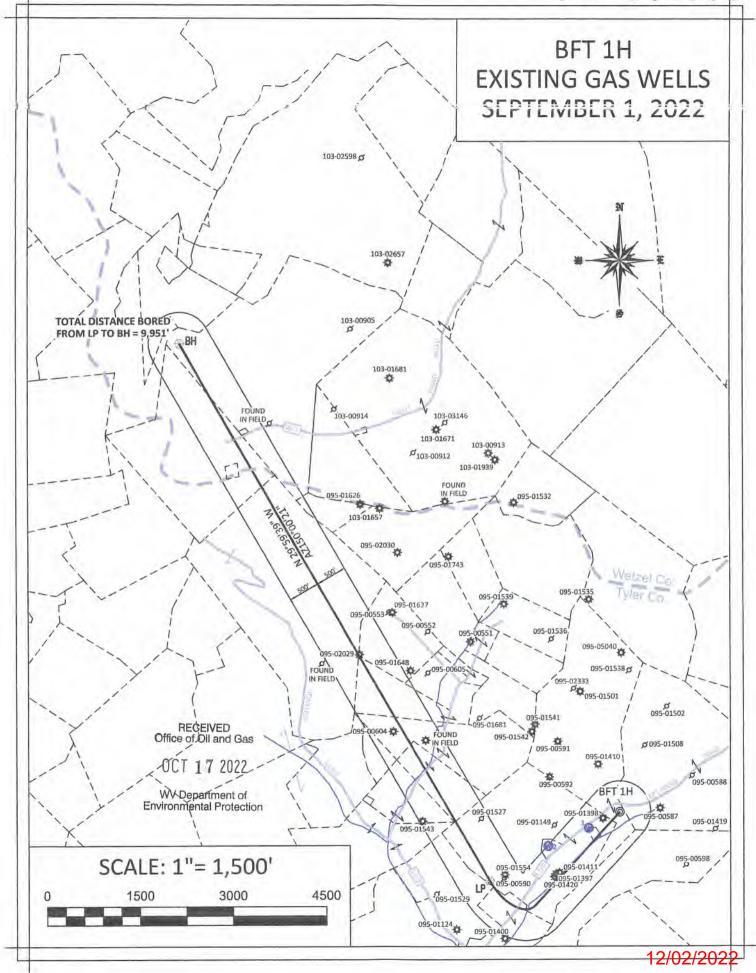

# BFT 1H AREA OF REVIEW

| API Number     | Well Name               | Well Number | Operator                  | Latitude (NAD 83) | Longitude (NAD 83) | TMP    | TVD  | Producing Formation |
|----------------|-------------------------|-------------|---------------------------|-------------------|--------------------|--------|------|---------------------|
| 095-01398      | J Walters/C Wadsworth   | 19          | Pennzoil Products Company | 39.460638         | -80.690621         | 5-8-21 | 2948 | Gordon              |
| 095-01411      | Jerry Walters           | 9           | Pennzoil Products Company | 39.458125         | -80.693426         | 5-8-21 | 2930 | Gordon              |
| 095-01149      | Jerry Walters           | 17          | HG Energy LLC             | 39.460225         | -80.693612         | 5-8-21 | 3025 | Gordon              |
| 095-01397      | Jerry Walters           | 16          | East Resources            | 39.458125         | -80.693239         | 5-8-21 | 2860 | Gordon              |
| 095-01420      | Jerry Walters           | 8           | Pennzoil Products Company | 39.458125         | -80.693426         | 5-8-21 | 3015 | Gordon              |
| 095-00590      | Jerry Walters ET AL     | 2           | Pennzoil Products Company | 39.45769          | -80.696794         | 5-8-21 | 2919 | Gordon              |
| 095-01554      | Jerry & Carl Walters    | 15          | Pennzoil Products Company | 39.45798          | -80.697168         | 5-8-21 | 3052 | Gordon              |
| 095-01527      | Jerry Walters           | F-8         | HG Energy LLC             | 39.460461         | -80.69783          | 5-8-21 | 3205 | Gordon              |
| 095-01543      | Hugh & Darlene Carlston | E-8         | Pennzoil Products Company | 39.460348         | -80.701097         | 5-8-47 | 3021 | Gordon              |
| 095-00604      | RM Stackpole            | 4           | South Penn Oil            | 39.463828         | -80.702596         | 5-8-19 | 2991 | Gordon              |
| Found in Field | NA                      | NA          | NA                        | 39,463953         | -80.700954         | 5-8-19 | NA   | NA                  |
| 095-02029      | Grace Stackpole         | 3           | HG Energy LLC             | 39.467776         | -80.704824         | 5-8-15 | 3200 | Gordon              |
|                |                         |             |                           |                   |                    |        |      |                     |
|                |                         |             |                           |                   |                    |        |      |                     |