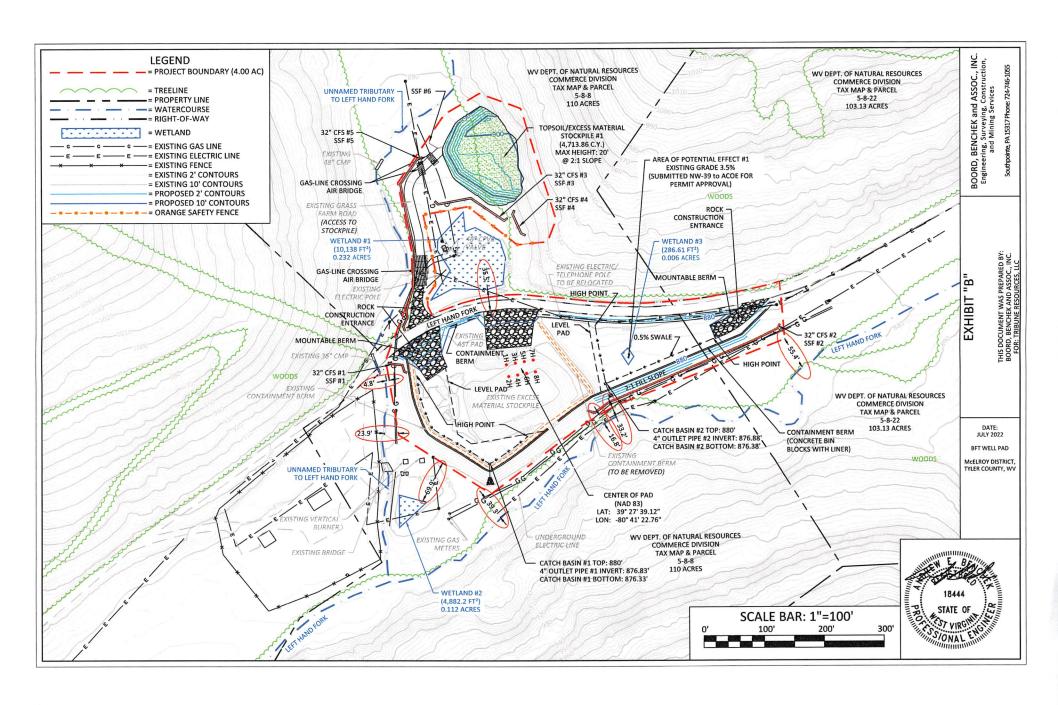

b. Refer to Exhibit "B" for the following elimination of alternatives that would move the well pad greater than 100 feet away from the wetlands in question while keeping the same project location.

West: Moving the pad west would result in impacts to wetland #2. These impacts would end up being permanent. Also, would require a wetland waiver to wetland #1. In addition, the impact to wetland #3 would not be eliminated. This would also result in the center of wells being less than 625' from a dwelling.

South: Moving the pad south would result to an impact to the perennial stream (Left Hand Fork) due to the steep terrain.

East: Moving the pad east would result to an impact to the perennial stream (Left Hand Fork) due to the steep terrain and limited space available. This would potentially move the well pad outside the unit boundary.

North: Moving the pad north would result to impacts to wetland #1 and the perennial stream (Unnamed Tributary to Left Hand Fork). These impacts would end up being permanent. Also, would require a wetland waiver to wetland #2 & #3.