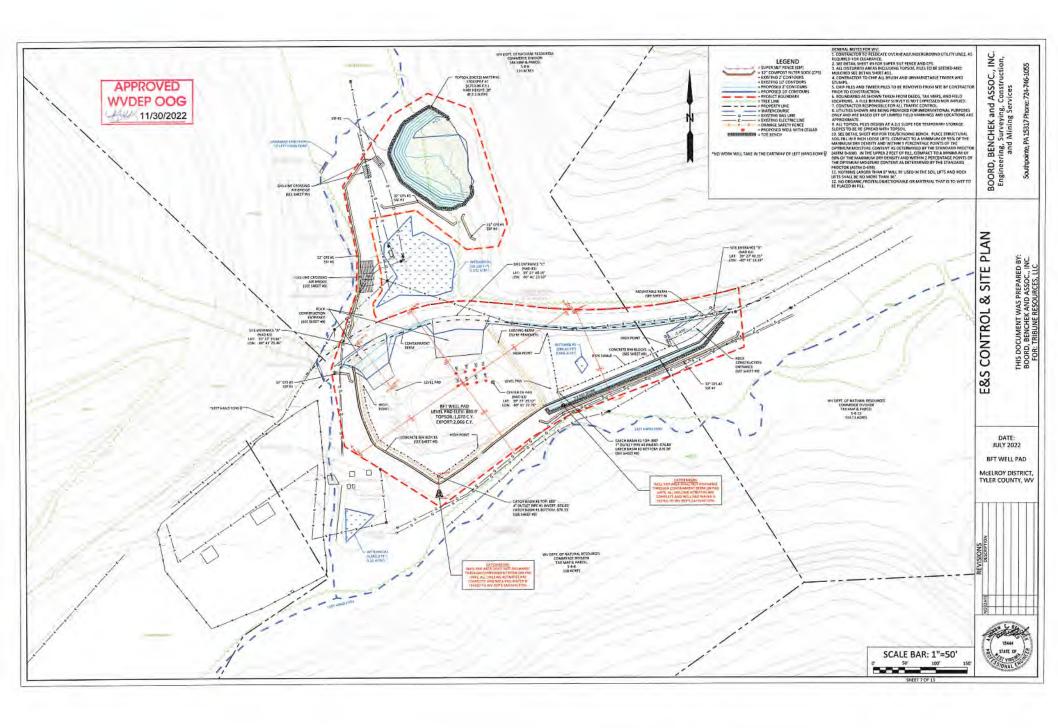

#### **ORDER**

West Virginia Code §22-6A-12(b) requires, in part, that "no well pad may be prepared or well drilled within one hundred feet measured horizontally from any perennial stream, natural or artificial lake, pond or reservoir, or a wetland. The Office of Oil and Gas grants the request for a waiver for Wetlands 1 and 2, along with perennial streams Unnamed Tributary to Left Hand Fork and Left Hand Fork from well location restriction requirements in W. Va. Code §22-6A-12(b) for the well work permit applications identified as API# 47-095-02831, 47-095-02832, 47-095-02833, 47-095-02834, 47-095-02835, 47-095-02836, 47-095-02837 and 47-095-02838. The Office of Oil and Gas hereby **ORDERS** that Tribune shall meet the following site construction and operational requirements for the BFT Well Pad:

- a. A berm shall be constructed around the perimeter of the pad to contain any potential spills and storm water runoff. Berm is to be at least twenty-four inches (24") in height;
- b. Erosion control blankets shall be installed on all slopes and down gradient locations of the pad as erosion and sediment controlling BMPs;
- c. Wetlands 1 and 2, along with perennial streams Unnamed Tributary to Left Hand Fork and Left Hand Fork shall be protected by thirty two inch (32") compost filter sock and super silt fence. This along with temporary and permanent vegetative cover will prevent sediment from reaching the wetlands;
- d. Disturbed areas not used for operations shall be seeded and mulched per the seeding tables in the WVDEP-OOG Erosion and Sediment Control Manual;
- e. Drill cuttings and associated drilling mud shall be disposed of in a permitted landfill;
- f. Waste generated by the flowback treatment systems shall be sent to offsite disposal at a permitted landfill;
- g. Weekly site inspections shall be conducted to monitor and maintain the integrity of the BMP storm water controls;
- h. Weekly storm water and spill prevention inspections shall be conducted focusing on storm water and spill prevention BMPs and maintenance of these BMPs;
- i. Inspections of the storm water and spill prevention measures shall be conducted after any major storm event defined as a half inch (½") rain within any twenty-four (24) hour period;
- j. Pad inspections shall be conducted no less than once a week to identify and mitigate potential deficiencies;
- k. All records from inspections shall be maintained on site for the life of the project and be available upon request.

1. Describe the proposed project location, including unique identifying names of all wetlands, and the names of perennial streams for which the waiver is sought.

This project is located in McElroy District, Tyler County off of Left Hand Fork Road. There are two wetlands and two Perennial streams identified in the vicinity of the project which require a waiver.

Wetland #1: Located immediately north of the well pad across Left Hand Fork Road.

Wetland #2: Located immediately southwest of the well pad.

Unnamed Tributary to Left Hand Fork: Located immediately West of the well pad. Left Hand Fork: Located immediately South of the well pad.

There are two wetlands & two perennial streams located within 100 foot of the well pad's limit of disturbance.

Wetland #1 covers an area of 10,138 SF (0.232 acres) and is located north of the proposed well pad across Left Hand Fork Road. Prior to construction the limit of disturbance will be lined with orange safety fence near wetland #1 to ensure contractors are aware of its location. In addition, super silt fence and 32" compost filter sock will be utilized as the primary erosion and sediment control BMP near wetland #1.

Wetland #2 covers an area of 4,882 SF (0.110 acres) and is located west of the proposed well pad. There will be no additional work in this area of the proposed well pad because the existing AST pad and containment berm is being utilized in this location.

Perennial Stream (Left Hand Fork) is located south of the proposed well pad location. Where new construction is needed super silt fence and 32" compost filter sock lined the fill slope as the primary erosion and sediment control BMP.

Perennial Stream (Unnamed Tributary Left Hand Fork) is located west of the proposed well pad location. There will be no additional work in this area of the proposed well pad because the existing AST pad and containment berm is being utilized in this location.

An Erosion and Sediment Control and Site Plan has been provided. In addition, blow ups of the areas in question are also provided in this waiver.

The proposed well pad will utilize the existing containment berm from the existing AST pad and expand the containment berm where additional area for the well pad is proposed. This berm is 2.8' in height and has a base of 15.0'. A detail of this berm is provided on the Erosion and Sediment Control Plan. This provides more than adequate containment during and after drilling activities.

Wetland #1 is 35' from the proposed limit of disturbance. It is north across Left Hand Fork Road and 35' from the well pad top of slope.

Wetland #2 is 70' from the proposed limit of disturbance. It is below an established fill slope that will not be disturbed.

Perennial Stream (Left Hand Fork) is 17' from the proposed limit of disturbance and 33' from the well pad toe of slope.

Perennial Stream (Unnamed Tributary Left Hand Fork) is 5' from the proposed limit of disturbance. It is below an established fill slope that will not be disturbed.