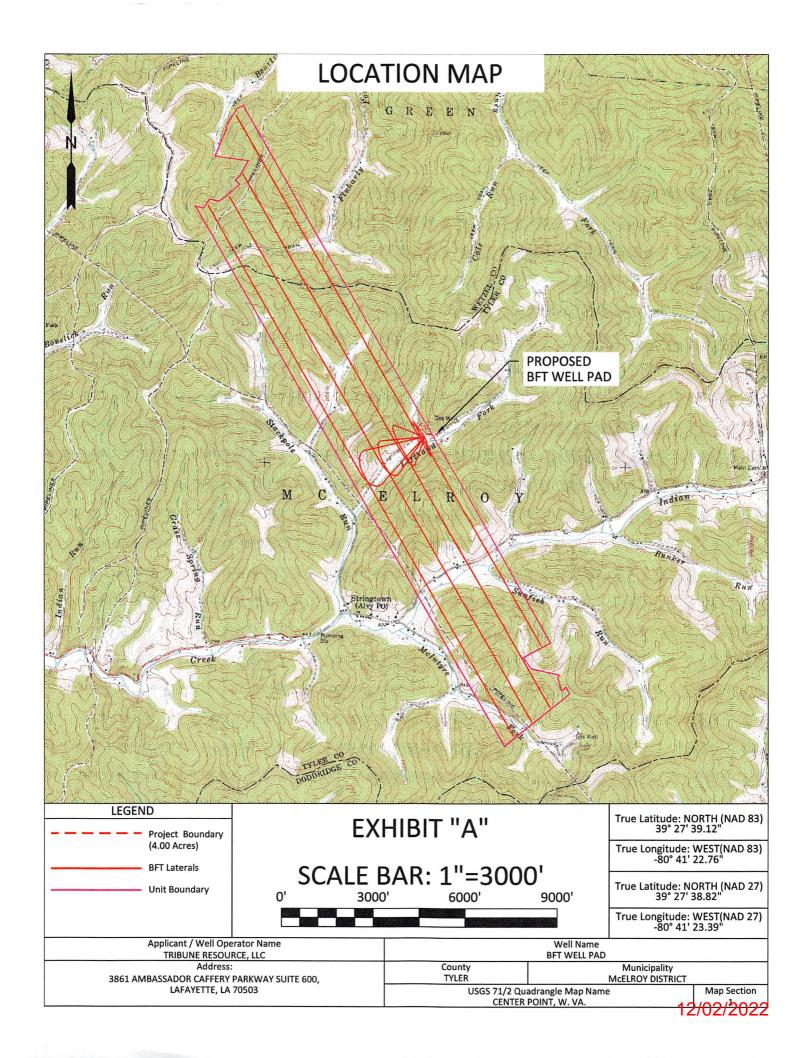

Refer to Exhibit "A" for the following elimination of alternatives that would move the well pad in a completely new location away form its current proposed location.

East: The site is unable to move east because it would result in the well pad being outside the unit boundary.

North: The site is unable to move north as the slopes are too steep and there would be direct stream impacts.

West: The site is unable to move west as the center of wells will be within 625' of dwellings. Also, any area that isn't too steep would cause direct impacts to streams. South: The site is unable to move south as the slopes are too steep. Also, any area that isn't too steep would cause direct impacts to streams and the center of wells will be within 625' of dwellings.