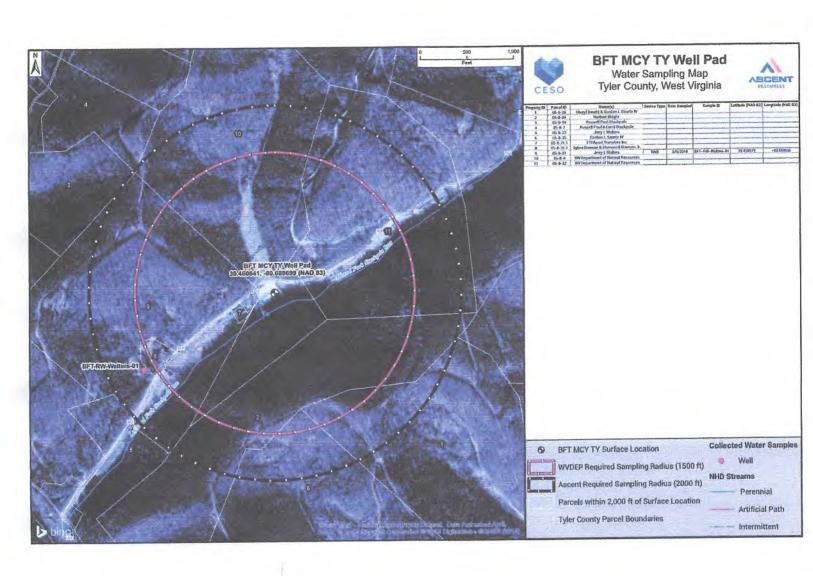

1. Describe the proposed project location, including unique identifying names of all wetlands, and the names of perennial streams for which the waiver is sought.

This project is located in McElroy District, Tyler County off of Left Hand Fork Road. There are two wetlands and two Perennial streams identified in the vicinity of the project which require a waiver.

Wetland #1: Located immediately north of the well pad across Left Hand Fork Road.

Wetland #2: Located immediately southwest of the well pad.

Unnamed Tributary to Left Hand Fork: Located immediately West of the well pad. Left Hand Fork: Located immediately South of the well pad.

There are two wetlands & two perennial streams located within 100 foot of the well pad's limit of disturbance.

Wetland #1 covers an area of 10,138 SF (0.232 acres) and is located north of the proposed well pad across Left Hand Fork Road. Prior to construction the limit of disturbance will be lined with orange safety fence near wetland #1 to ensure contractors are aware of its location. In addition, super silt fence and 32" compost filter sock will be utilized as the primary erosion and sediment control BMP near wetland #1.

Wetland #2 covers an area of 4,882 SF (0.110 acres) and is located west of the proposed well pad. There will be no additional work in this area of the proposed well pad because the existing AST pad and containment berm is being utilized in this location.

Perennial Stream (Left Hand Fork) is located south of the proposed well pad location. Where new construction is needed super silt fence and 32" compost filter sock lined the fill slope as the primary erosion and sediment control BMP.

Perennial Stream (Unnamed Tributary Left Hand Fork) is located west of the proposed well pad location. There will be no additional work in this area of the proposed well pad because the existing AST pad and containment berm is being utilized in this location.