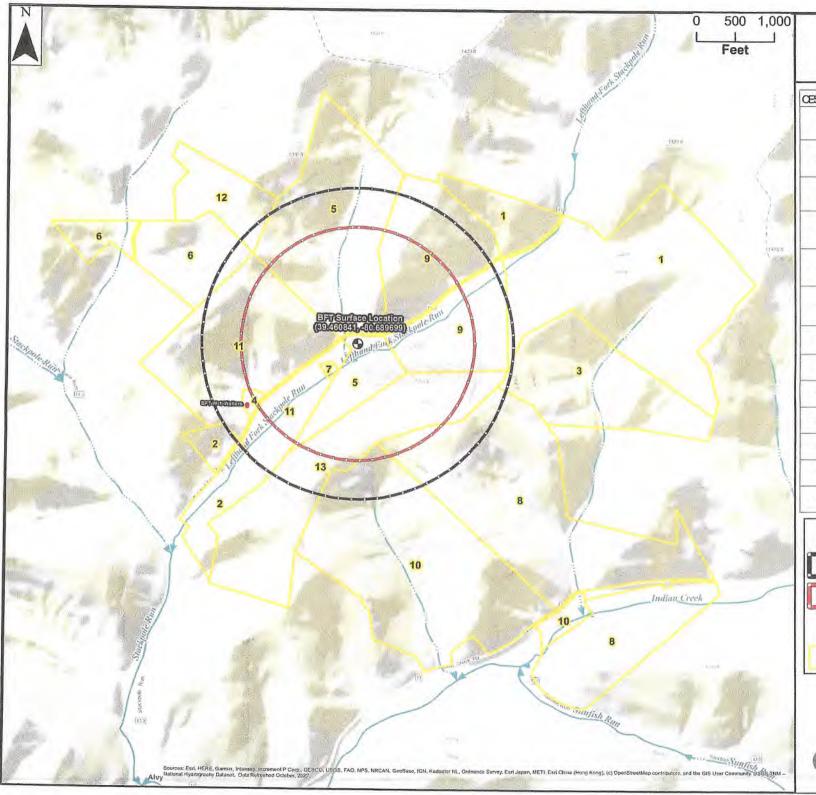

# BFT 1H AREA OF REVIEW

| API Number     | Well Name               | Well Number | Operator                  | Latitude (NAD 83) | Longitude (NAD 83) | TMP    | TVD  | Producing Formation |
|----------------|-------------------------|-------------|---------------------------|-------------------|--------------------|--------|------|---------------------|
| 095-01398      | J Walters/C Wadsworth   | 19          | Pennzoil Products Company | 39.460638         | -80.690621         | 5-8-21 | 2948 | Gordon              |
| 095-01411      | Jerry Walters           | 9           | Pennzoil Products Company | 39.458125         | -80.693426         | 5-8-21 | 2930 | Gordon              |
| 095-01149      | Jerry Walters           | 17          | HG Energy LLC             | 39.460225         | -80.693612         | 5-8-21 | 3025 | Gordon              |
| 095-01397      | Jerry Walters           | 16          | East Resources            | 39.458125         | -80.693239         | 5-8-21 | 2860 | Gordon              |
| 095-01420      | Jerry Walters           | 8           | Pennzoil Products Company | 39.458125         | -80.693426         | 5-8-21 | 3015 | Gordon              |
| 095-00590      | Jerry Walters ET AL     | 2           | Pennzoil Products Company | 39.45769          | -80.696794         | 5-8-21 | 2919 | Gordon              |
| 095-01554      | Jerry & Carl Walters    | 15          | Pennzoil Products Company | 39.45798          | -80.697168         | 5-8-21 | 3052 | Gordon              |
| 095-01527      | Jerry Walters           | F-8         | HG Energy LLC             | 39.460461         | -80.69783          | 5-8-21 | 3205 | Gordon              |
| 095-01543      | Hugh & Darlene Carlston | E-8         | Pennzoil Products Company | 39.460348         | -80.701097         | 5-8-47 | 3021 | Gordon              |
| 095-00604      | RM Stackpole            | 4           | South Penn Oil            | 39.463828         | -80.702596         | 5-8-19 | 2991 | Gordon              |
| Found in Field | NA                      | NA          | NA                        | 39,463953         | -80.700954         | 5-8-19 | NA   | NA                  |
| 095-02029      | Grace Stackpole         | 3           | HG Energy LLC             | 39.467776         | -80.704824         | 5-8-15 | 3200 | Gordon              |
|                |                         |             |                           |                   |                    |        |      |                     |
|                |                         |             |                           |                   |                    |        |      |                     |