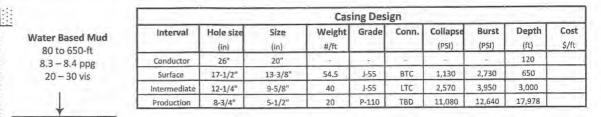

# CASING AND TUBING PROGRAM

| ТҮРЕ         | Size<br>(in) | New<br>or<br>Used | Grade | Weight per ft. (lb/ft) | FOOTAGE: For Drilling (ft) | INTERVALS:<br>Left in Well<br>(ft) | CEMENT:<br>Fill-up<br>(Cu. Ft.)/CTS |
|--------------|--------------|-------------------|-------|------------------------|----------------------------|------------------------------------|-------------------------------------|
| Conductor    | 20"          | New               | J-55  | 94#                    | 120'                       | 120'                               | 225, SX/CTS                         |
| Fresh Water  | 13-3/8"      | New               | J-55  | 54.5#                  | 650'                       | 650'                               | 635, SX/CTS                         |
| Coal         |              |                   |       |                        |                            |                                    |                                     |
| Intermediate | 9-5/8"       | New               | J-55  | 40#                    | 3000'                      | 3000'                              | 1405, SX/CTS                        |
| Production   | 5-1/2"       | New               | P-110 | 20#                    | 17,978'                    | 17,978'                            | 4800, SX/CTS                        |
| Tubing       |              |                   |       |                        |                            |                                    |                                     |
| Liners       |              |                   |       |                        |                            |                                    |                                     |

Timen L. Skeyplds 10-11-22

| ТҮРЕ         | Size (in) | Wellbore<br>Diameter (in) | Wall<br>Thickness<br>(in) | Burst Pressure (psi) | Max. Associated Surface Pressure (psi) | Cement<br>Type | Cement<br>Yield<br>(cu. ft./k) |
|--------------|-----------|---------------------------|---------------------------|----------------------|----------------------------------------|----------------|--------------------------------|
| Conductor    | 20"       | 26"                       | 0.438"                    | 2110                 | 50                                     | Class A        | 1.2/50% Excess                 |
| Fresh Water  | 13-3/8"   | 17-1/2"                   | 0.38"                     | 2730                 | 800                                    | HalCem         | 1.2/30% Excess                 |
| Coal         |           |                           |                           |                      |                                        |                |                                |
| Intermediate | 9-5/8"    | 12-1/4"                   | 0.395"                    | 3950                 | 1500                                   | HalCem         | 1.378/30% Excess               |
| Production   | 5-1/2"    | 8-3/4"                    | 0.361                     | 12640                | 5000                                   | NeoCem         | 1.04/31% Excess                |
| Tubing       |           |                           |                           |                      |                                        |                |                                |
| Liners       |           |                           |                           |                      |                                        | 1              |                                |

8-1/2"

PDC

|              |        |          | Cement          | Design        |        |            |
|--------------|--------|----------|-----------------|---------------|--------|------------|
| Interval     | Slurry | Weight   | Ft <sup>3</sup> | Yeild         | Excess | Cement Top |
| Conducor     | Tail   | 15.6 ppg | 225             | 1.20 cuft/sk  | 50%    | Surface    |
| Surface      | Tail   | 15.6 ppg | 633             | 1.20 cuft/sk  | 30%    | Surface    |
|              | Lead   |          |                 |               |        |            |
| Intermediate | Tail   | 15 ppg   | 1,405           | 1.378 cuft/sk | 30%    | Surface    |
| Production   | Lead   |          |                 |               |        |            |
|              | Tail   | 15.2 ppg | 4,800           | 1.04 cuft/sk  | 10%    | 1,750      |

Proposed KOP at 6,777-ft MD VS at KOP is -614-ft (nudge) Build 8°/100-ft to 90.5° inc., 330° azi. EOB at 8,026-ft MD (see directional plan for specific details)

Synthetic Oil Based Mud

Water Based Mud

650 to 3,000-ft

8.3 – 8.4 ppg 25 – 35 vis

Water Based Mud

3,000 to 6,777-ft 8.4 – 8.9 ppg

25 - 35 vis

KOP to TD 12.5 - 12.7 ppg 55 - 75 vis 6cc API

Note: increase MW through curve and lateral as dictated by hole conditions RECEIVED Office of Oil and Gas

OCT 17 2022

WV Department of Environmental Protection

EOC at 8,026-ft MD / 6,927-ft TVD 90.5° inc., 330° azi., 97-ft VS (see directional plan for specific details)

TD at 17,978-ft MD / 6,927-ft TVD 90.5° inc., 330° azi., 10,048-ft VS