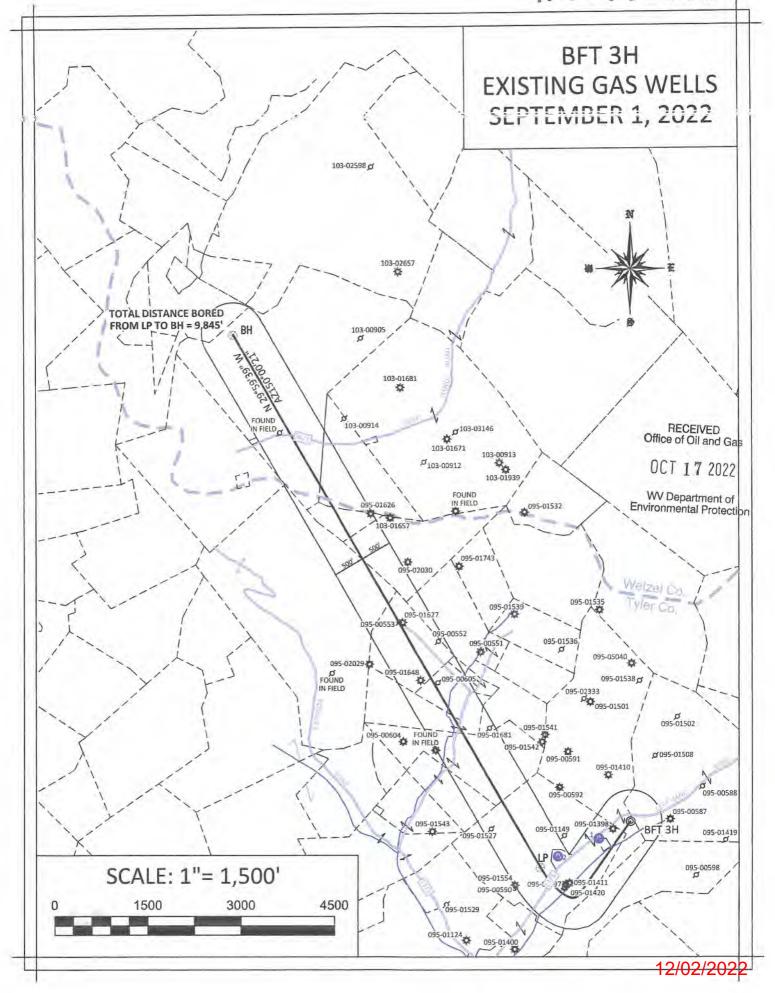

# STATE OF WEST VIRGINIA DEPARTMENT OF ENVIRONMENTAL PROTECTION, OFFICE OF OIL AND GAS WELL WORK PERMIT APPLICATION

| ) Well Operat                    | or Tribune       | Resources    | s, LLC     | 494522341                                   | Tyler           | McElroy    | Center Point                      |
|----------------------------------|------------------|--------------|------------|---------------------------------------------|-----------------|------------|-----------------------------------|
| , wen operat                     |                  |              |            | Operator ID                                 | County          | District   | Quadrangle                        |
| 2) Operator's V                  | Well Number:     | BFT 3H       | 1          | Well P                                      | ad Name: BF7    |            |                                   |
| 3) Farm Name                     | /Surface Own     | er: WV DNR   | Public Lar | nds Corp Public Ro                          | oad Access: C   | R 13/8     |                                   |
| 4) Elevation, c                  | urrent ground    | 880'         | E          | Elevation, propose                          | d post-construc | tion: 880' |                                   |
| 5) Well Type                     | (a) Gas <u>)</u> | <            | Oil X      | Un                                          | derground Stor  | age        |                                   |
|                                  | Other _          |              |            |                                             |                 |            |                                   |
|                                  | (b)If Gas        | Shallow      | X          | Deep                                        |                 |            |                                   |
|                                  |                  | Horizontal   | X          |                                             |                 |            |                                   |
| 6) Existing Pac                  |                  |              |            | W. 49 147 F. 1                              |                 |            |                                   |
|                                  |                  |              |            | cipated Thickness<br>5900', Target base 695 |                 |            | ):<br>pated Pressure: 4600 psi    |
| 3) Proposed To                   | otal Vertical D  | epth: 6,92   | 27'/       |                                             |                 |            |                                   |
| 9) Formation a                   |                  |              | Marcellu   | ıs /                                        |                 | (          | RECEIVED<br>Office of Oil and Gas |
| 10) Proposed                     | Γotal Measure    | d Depth:     | 17,545.    | 72' 🗸                                       |                 |            | OCT 17 2022                       |
| 11) Proposed I                   | Horizontal Leg   | g Length:    | 9,845'     | 1                                           |                 | Em         | WV Department of                  |
| 12) Approxima                    | ate Fresh Wate   | er Strata De | pths:      | 475'                                        |                 | Liivi      | ronmental Protection              |
| 13) Method to                    | Determine Fr     | esh Water I  | Depths:    | Based on drillin                            | g history in ne | arby wells |                                   |
| 14) Approxim                     |                  |              |            |                                             |                 |            |                                   |
| 15) Approxima                    | ate Coal Seam    | Depths: 1    | 270' /     |                                             |                 |            |                                   |
| 16) Approxima                    | ate Depth to P   | ossible Voi  | d (coal n  | nine, karst, other):                        | None anticip    | ated       |                                   |
| 17) Does Prop<br>directly overly |                  |              |            |                                             | N               | Io X       |                                   |
| (a) If Yes, pr                   | ovide Mine In    | fo: Name     | :          |                                             |                 |            |                                   |
|                                  |                  | Depth        |            |                                             |                 |            |                                   |
|                                  |                  | Depth        |            |                                             |                 |            |                                   |
|                                  |                  | Seam:        |            |                                             |                 |            |                                   |

#### **PRODUCTION (Tail):**

• NeoCem™ System Class A Cement

Defoamer

Retarder

Dispersant

|                                                                                                        |               |                         | BFT       | 3H 47            | 095         | 02833          |
|--------------------------------------------------------------------------------------------------------|---------------|-------------------------|-----------|------------------|-------------|----------------|
| Tyler,                                                                                                 | West Virginia | Township:               | Locations |                  | Formations  | Marcellus      |
| Coordinates:                                                                                           | 5HL Lat/Long: | N 4367966.6, E 526685.8 |           | RKB / Elevation) | AFE DC/CWC: |                |
| NAD 83         BHL Lat/Long:         N 4370311.3, E 52           Rig:         TBD         Target Line: |               | N 4370311.3, E 524702.0 |           | 905'/880'        | USDW::      | API 47-95-XXXX |
|                                                                                                        |               |                         |           | 504'             | AFE #:      |                |