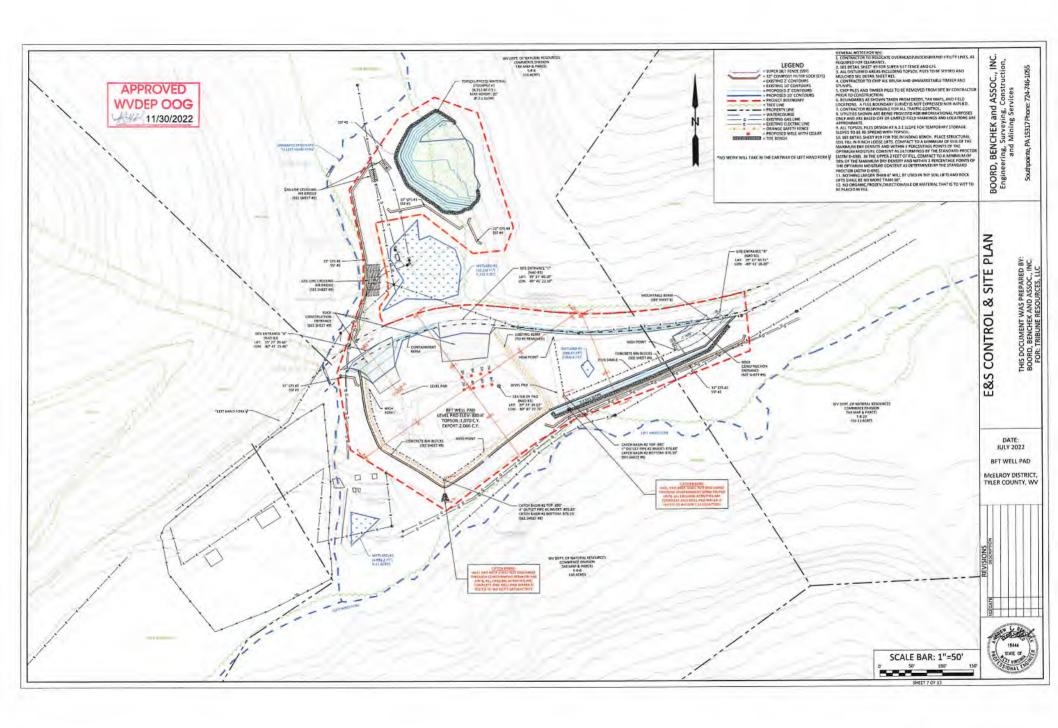

- 21) Total Area to be disturbed, including roads, stockpile area, pits, etc., (acres): 4
- 22) Area to be disturbed for well pad only, less access road (acres): 3.54
- 23) Describe centralizer placement for each casing string:

Conductor: N/A

Surface: Centralizer every 3 joints or 120' Intermediate: Centralizer every 3 joints or 120'

Production: Run 1 spiral centralizer every 120' from TD to the top of the curve Run 1 spiral centralizer every 200' from the top of the curve to surface