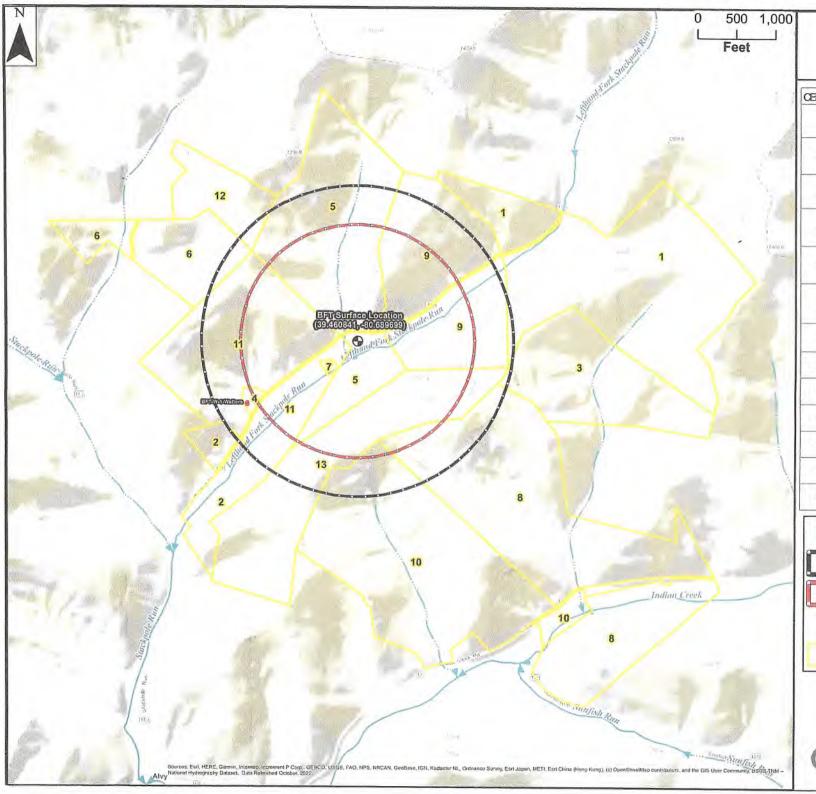

#### **CONDITIONS**

- 1. This proposed activity may require permit coverage from the United States Army Corps of Engineers (USACE). Through this permit, you are hereby being advised to consult with USACE regarding this proposed activity.
- 2. If the operator encounters an unanticipated void, or an anticipated void at an unanticipated depth, the operator shall notify the inspector within 24 hours. Modifications to the casing program may be necessary to comply with W. Va. Code § 22-6A-5a (12), which requires drilling to a minimum depth of thirty feet below the bottom of the void, and installing a minimum of twenty (20) feet of casing. Under no circumstance should the operator drill more than one hundred (100) feet below the bottom of the void or install less than twenty (20) feet of casing below the bottom of the void.
- 3. When compacting fills, each lift before compaction shall not be more than 12 inches in height, and the moisture content of the fill material shall be within limits as determined by the Standard Proctor Density test of the actual soils used in specific engineered fill, ASTM D698, Standard Test Method for Laboratory Compaction Characteristics of Soil Using Standard Effort, to achieve 95 % compaction of the optimum density. Each lift shall be tested for compaction, with a minimum of two tests per lift per acre of fill. All test results shall be maintained on site and available for review.
- 4. Operator shall install signage per § 22-6A-8g (6) (B) at all source water locations included in their approved water management plan within 24 hours of water management plan activation.
- 5. Oil and gas water supply wells will be registered with the Office of Oil and Gas and all such wells will be constructed and plugged in accordance with the standards of the Bureau for Public Health set forth in its Legislative rule entitled Water Well Regulations, 64 C.S.R. 19. Operator is to contact the Bureau of Public Health regarding permit requirements. In lieu of plugging, the operator may transfer the well to the surface owner upon agreement of the parties. All drinking water wells within fifteen hundred feet of the water supply well shall be flow tested by the operator upon request of the drinking well owner prior to operating the water supply well.
- 6. Pursuant to the requirements pertaining to the sampling of domestic water supply wells/springs the operator shall, no later than thirty (30) days after receipt of analytical data provide a written copy to the Chief and any of the users who may have requested such analyses.
- 7. 24 hours prior to the initiation of the completion process the operator shall notify the Chief or his designee.
- 8. During the completion process the operator shall monitor annular pressures and report any anomaly noticed to the chief or his designee immediately.
- 9. If any explosion or other accident causing loss of life or serious personal injury occurs in or about a well or well work on a well, the well operator or its contractor shall give notice, stating the particulars of the explosion or accident, to the oil and gas inspector and the Chief, within 24 hours of said accident.
- 10. During the casing and cementing process, in the event cement does not return to the surface, the oil and gas inspector shall be notified within 24 hours.
- 11. The operator shall provide to the Office of Oil and Gas the dates of each of the following within 30 days of their occurrence: completion of construction of the well pad, commencement of drilling, cessation of drilling, completion of any other permitted well work, and completion of the well. Such notice shall be provided by sending an email to DEPOOGNotify@wv.gov.