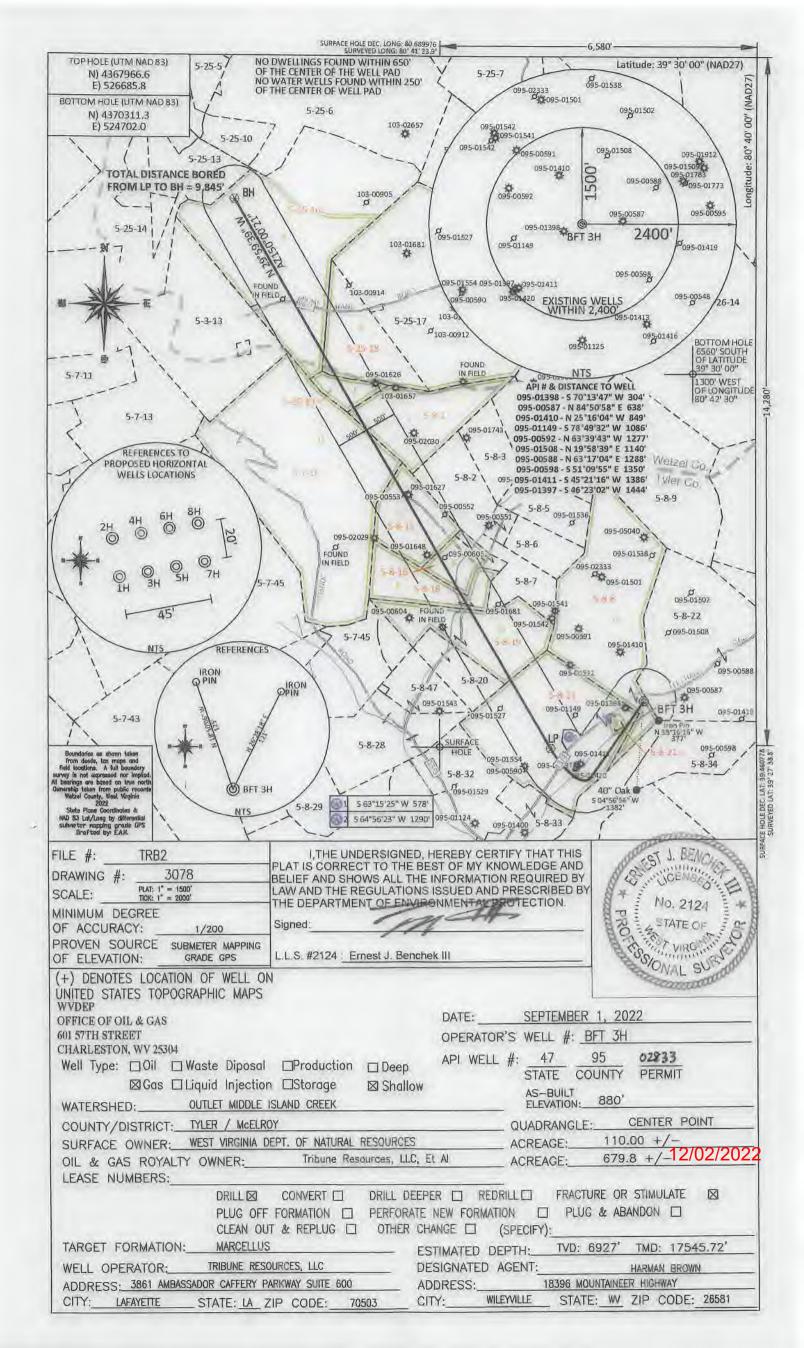

# STATE OF WEST VIRGINIA DEPARTMENT OF ENVIRONMENTAL PROTECTION, OFFICE OF OIL AND GAS WELL WORK PERMIT APPLICATION

| ) Well Operat                    | or Tribune       | Resources    | s, LLC     | 494522341                                   | Tyler           | McElroy    | Center Point                      |
|----------------------------------|------------------|--------------|------------|---------------------------------------------|-----------------|------------|-----------------------------------|
| , wen operat                     |                  |              |            | Operator ID                                 | County          | District   | Quadrangle                        |
| 2) Operator's V                  | Well Number:     | BFT 3H       | 1          | Well P                                      | ad Name: BF7    |            |                                   |
| 3) Farm Name                     | /Surface Own     | er: WV DNR   | Public Lar | nds Corp Public Ro                          | oad Access: C   | R 13/8     |                                   |
| 4) Elevation, c                  | urrent ground    | 880'         | E          | Elevation, propose                          | d post-construc | tion: 880' |                                   |
| 5) Well Type                     | (a) Gas <u>)</u> | <            | Oil X      | Un                                          | derground Stor  | age        |                                   |
|                                  | Other _          |              |            |                                             |                 |            |                                   |
|                                  | (b)If Gas        | Shallow      | X          | Deep                                        |                 |            |                                   |
|                                  |                  | Horizontal   | X          |                                             |                 |            |                                   |
| 6) Existing Pac                  |                  |              |            | W. 49 147 F. 1                              |                 |            |                                   |
|                                  |                  |              |            | cipated Thickness<br>5900', Target base 695 |                 |            | ):<br>pated Pressure: 4600 psi    |
| 3) Proposed To                   | otal Vertical D  | epth: 6,92   | 27'/       |                                             |                 |            |                                   |
| 9) Formation a                   |                  |              | Marcellu   | ıs /                                        |                 | (          | RECEIVED<br>Office of Oil and Gas |
| 10) Proposed                     | Γotal Measure    | d Depth:     | 17,545.    | 72' 🗸                                       |                 |            | OCT 17 2022                       |
| 11) Proposed I                   | Horizontal Leg   | g Length:    | 9,845'     | 1                                           |                 | Em         | WV Department of                  |
| 12) Approxima                    | ate Fresh Wate   | er Strata De | pths:      | 475'                                        |                 | Liivi      | ronmental Protection              |
| 13) Method to                    | Determine Fr     | esh Water I  | Depths:    | Based on drillin                            | g history in ne | arby wells |                                   |
| 14) Approxim                     |                  |              |            |                                             |                 |            |                                   |
| 15) Approxima                    | ate Coal Seam    | Depths: 1    | 270' /     |                                             |                 |            |                                   |
| 16) Approxima                    | ate Depth to P   | ossible Voi  | d (coal n  | nine, karst, other):                        | None anticip    | ated       |                                   |
| 17) Does Prop<br>directly overly |                  |              |            |                                             | N               | Io X       |                                   |
| (a) If Yes, pr                   | ovide Mine In    | fo: Name     | :          |                                             |                 |            |                                   |
|                                  |                  | Depth        |            |                                             |                 |            |                                   |
|                                  |                  | Depth        |            |                                             |                 |            |                                   |
|                                  |                  | Seam:        |            |                                             |                 |            |                                   |

API NO. 47-95 - OPERATOR WELL NO. BFT 3H
Well Pad Name: BFT

#### 18)

## CASING AND TUBING PROGRAM

| ТҮРЕ         | Size<br>(in) | New<br>or<br>Used | Grade | Weight per ft. (lb/ft) | FOOTAGE: For<br>Drilling (ft) | INTERVALS:<br>Left in Well<br>(ft) | CEMENT:<br>Fill-up<br>(Cu. Ft.)/CTS |
|--------------|--------------|-------------------|-------|------------------------|-------------------------------|------------------------------------|-------------------------------------|
| Conductor    | 20"          | New               | J-55  | 94#                    | 120'                          | 120' /                             | 225, SX/CTS                         |
| Fresh Water  | 13-3/8"      | New               | J-55  | 54.5#                  | 650'                          | 650'                               | 635, SX/CTS                         |
| Coal         |              |                   | -     |                        |                               |                                    |                                     |
| Intermediate | 9-5/8"       | New               | J-55  | 40#                    | 3000'                         | 3000'                              | 1405, SX/CTS                        |
| Production   | 5-1/2"       | New               | P-110 | 20#                    | 17,545'                       | 17,545'                            | 4800, SX/CTS                        |
| Tubing       |              |                   |       |                        |                               |                                    |                                     |
| Liners       |              |                   |       |                        |                               |                                    |                                     |

Thrust L. Layalde 10-11-22

| TYPE         | Size (in) | Wellbore<br>Diameter (in) | Wall<br>Thickness<br>(in) | Burst Pressure (psi) | Max. Associated Surface Pressure (psi) | Cement<br>Type | Cement<br>Yield<br>(cu. ft./k) |
|--------------|-----------|---------------------------|---------------------------|----------------------|----------------------------------------|----------------|--------------------------------|
| Conductor    | 20"       | 26"                       | 0.438"                    | 2110                 | 50                                     | Class A        | 1.2/50% Excess                 |
| Fresh Water  | 13-3/8"   | 17-1/2"                   | 0.38"                     | 2730                 | 800                                    | HalCem         | 1.2/30% Excess                 |
| Coal         |           |                           |                           |                      |                                        |                |                                |
| Intermediate | 9-5/8"    | 12-1/4"                   | 0.395"                    | 3950                 | 1500                                   | HalCem         | 1.378/30% Excess               |
| Production   | 5-1/2"    | 8-3/4"                    | 0.361                     | 12640                | 5000                                   | NeoCem'        | 1.04/31% Excess                |
| Tubing       |           |                           |                           |                      |                                        |                |                                |
| Liners       |           |                           |                           |                      |                                        |                |                                |

4709502833

| <b>WW-68</b> | 3 |
|--------------|---|
| (10/14)      | ١ |

| API NO. 47-95      |        |
|--------------------|--------|
| OPERATOR WELL NO.  | BFT 3H |
| Well Pad Name: BFT |        |

19) Describe proposed well work, including the drilling and plugging back of any pilot hole:

The well will be spud using a conductor rig. It will drill down 100' per the casing program. It will set 20" casing and circulate cement back to surface. The conductor rig will move off location, a rig capable of drilling to TD will be moved in to complete the well. We will drill to 650' on fluid and set a 13-3/8" fresh water casing string. Drilling will continue to 3,000' where 9-5/8" casing will be set. Note: If we should encounter a void during drilling, a cement basket will be placed above and below void area-balance cement to bottom of void and grout from basket to surface or run external casing packer/cementing stage tool above void interval and perform 2 stage cementing operation dependent upon depth of void. (\*If freshwater is encountered deeper than anticipated, it must be protected, set casing 50' below and cement to surface). We will continue drilling the well to total depth and run/cement casing as per the attached program.

- 21) Total Area to be disturbed, including roads, stockpile area, pits, etc., (acres): 4
- 22) Area to be disturbed for well pad only, less access road (acres): 3.54
- 23) Describe centralizer placement for each casing string:

Conductor: N/A

Surface: Centralizer every 3 joints or 120' Intermediate: Centralizer every 3 joints or 120'

Production: Run 1 spiral centralizer every 120' from TD to the top of the curve Run 1 spiral centralizer every 200' from the top of the curve to surface

24) Describe all cement additives associated with each cement type:

Conductor: Class A cement (see attachment for complete description) Surface: Class A cement (see attachment for complete description) Intermediate: Class A cement (see attachment for complete description)

Productions: /50-50 Poz/Class A lead, Class A cement tail (see attachment for complete description)

25) Proposed borehole conditioning procedures:

The wellbore will be properly circulated at TD of each section until as much residual drill cuttings have been removed from the wellbore as possible, residual gas has been circulated out and the mud and wellbore are both in good, stable condition. Mud properties will be adjusted, if needed to ensure clean hole. Hole cleaning times will vary by hole section and from well to well.