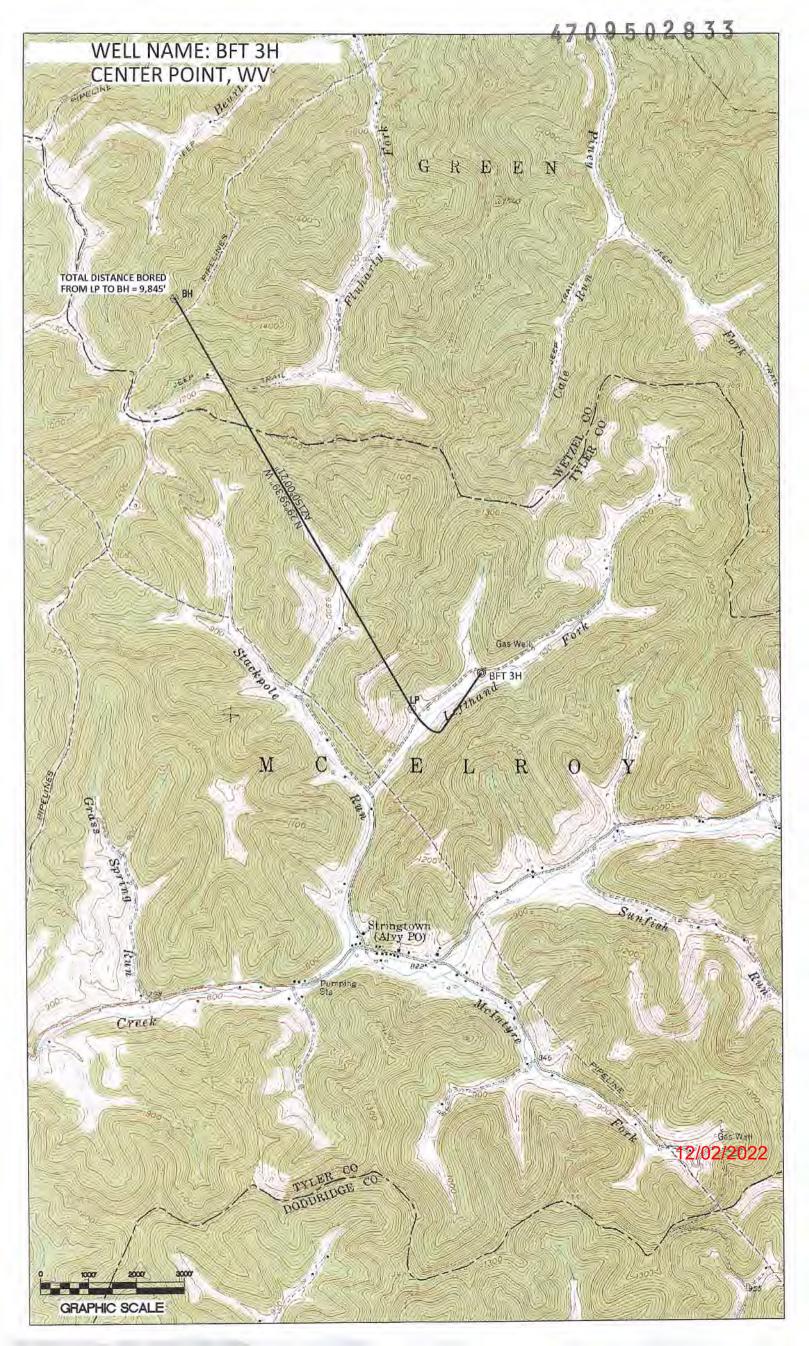

# STATE OF WEST VIRGINIA DEPARTMENT OF ENVIRONMENTAL PROTECTION, OFFICE OF OIL AND GAS WELL WORK PERMIT APPLICATION

| ) Well Operat                    | or Tribune       | Resources    | s, LLC     | 494522341                                   | Tyler           | McElroy    | Center Point                      |
|----------------------------------|------------------|--------------|------------|---------------------------------------------|-----------------|------------|-----------------------------------|
| , wen operat                     |                  |              |            | Operator ID                                 | County          | District   | Quadrangle                        |
| 2) Operator's V                  | Well Number:     | BFT 3H       | 1          | Well P                                      | ad Name: BF7    |            |                                   |
| 3) Farm Name                     | /Surface Own     | er: WV DNR   | Public Lar | nds Corp Public Ro                          | oad Access: C   | R 13/8     |                                   |
| 4) Elevation, c                  | urrent ground    | 880'         | E          | Elevation, propose                          | d post-construc | tion: 880' |                                   |
| 5) Well Type                     | (a) Gas <u>)</u> | <            | Oil X      | Un                                          | derground Stor  | age        |                                   |
|                                  | Other _          |              |            |                                             |                 |            |                                   |
|                                  | (b)If Gas        | Shallow      | X          | Deep                                        |                 |            |                                   |
|                                  |                  | Horizontal   | X          |                                             |                 |            |                                   |
| 6) Existing Pac                  |                  |              |            | W. 49 147 F. 1                              |                 |            |                                   |
|                                  |                  |              |            | cipated Thickness<br>5900', Target base 695 |                 |            | ):<br>pated Pressure: 4600 psi    |
| 3) Proposed To                   | otal Vertical D  | epth: 6,92   | 27'/       |                                             |                 |            |                                   |
| 9) Formation a                   |                  |              | Marcellu   | ıs /                                        |                 | (          | RECEIVED<br>Office of Oil and Gas |
| 10) Proposed                     | Γotal Measure    | d Depth:     | 17,545.    | 72' 🗸                                       |                 |            | OCT 17 2022                       |
| 11) Proposed I                   | Horizontal Leg   | g Length:    | 9,845'     | 1                                           |                 | Em         | WV Department of                  |
| 12) Approxima                    | ate Fresh Wate   | er Strata De | pths:      | 475'                                        |                 | Liivi      | ronmental Protection              |
| 13) Method to                    | Determine Fr     | esh Water I  | Depths:    | Based on drillin                            | g history in ne | arby wells |                                   |
| 14) Approxim                     |                  |              |            |                                             |                 |            |                                   |
| 15) Approxima                    | ate Coal Seam    | Depths: 1    | 270' /     |                                             |                 |            |                                   |
| 16) Approxima                    | ate Depth to P   | ossible Voi  | d (coal n  | nine, karst, other):                        | None anticip    | ated       |                                   |
| 17) Does Prop<br>directly overly |                  |              |            |                                             | N               | Io X       |                                   |
| (a) If Yes, pr                   | ovide Mine In    | fo: Name     | :          |                                             |                 |            |                                   |
|                                  |                  | Depth        |            |                                             |                 |            |                                   |
|                                  |                  | Depth        |            |                                             |                 |            |                                   |
|                                  |                  | Seam:        |            |                                             |                 |            |                                   |

#### **PRODUCTION (Tail):**

• NeoCem™ System Class A Cement

Defoamer

Retarder

Dispersant

|                                                                                                        |               |                         | BFT       | 3H 47            | 095         | 02833          |
|--------------------------------------------------------------------------------------------------------|---------------|-------------------------|-----------|------------------|-------------|----------------|
| Tyler,                                                                                                 | West Virginia | Township:               | Locations |                  | Formations  | Marcellus      |
| Coordinates:                                                                                           | 5HL Lat/Long: | N 4367966.6, E 526685.8 |           | RKB / Elevation) | AFE DC/CWC: |                |
| NAD 83         BHL Lat/Long:         N 4370311.3, E 52           Rig:         TBD         Target Line: |               | N 4370311.3, E 524702.0 |           | 905'/880'        | USDW::      | API 47-95-XXXX |
|                                                                                                        |               |                         |           | 504'             | AFE #:      |                |