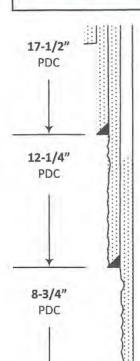

8-1/2"

PDC

| Casing Design |           |              |                |       |       |                   |                |               |               |
|---------------|-----------|--------------|----------------|-------|-------|-------------------|----------------|---------------|---------------|
| Interval      | Hole size | Size<br>(in) | Weight<br>#/ft | Grade | Conn. | Collapse<br>(PSI) | Burst<br>(PSI) | Depth<br>(ft) | Cost<br>\$/ft |
| Conductor     | 26"       | 20"          | 1 4 1          | 100   |       | T-4-1             |                | 120           |               |
| Surface       | 17-1/2"   | 13-3/8"      | 54.5           | 1-55  | BTC   | 1,130             | 2,730          | 650           |               |
| ntermediate   | 12-1/4"   | 9-5/8"       | 40             | J-55  | LTC   | 2,570             | 3,950          | 3,000         |               |
| Production    | 8-3/4"    | 5-1/2"       | 20             | P-110 | TBD   | 11,080            | 12,640         | 17,545        |               |

Water Based Mud

80 to 650-ft 8.3 – 8.4 ppg 20 – 30 vis

| Cement Design |        |          |                 |               |        |            |
|---------------|--------|----------|-----------------|---------------|--------|------------|
| Interval      | Slurry | Weight   | Ft <sup>3</sup> | Yeild         | Excess | Cement Top |
| Conducor      | Tail   | 15.6 ppg | 225             | 1.20 cuft/sk  | 50%    | Surface    |
| Surface       | Tail   | 15.6 ppg | 633             | 1.20 cuft/sk  | 30%    | Surface    |
| Intermediate  | Lead   |          |                 |               |        | T. C.      |
|               | Tail   | 15 ppg   | 1,405           | 1,378 cuft/sk | 30%    | Surface    |
| * (C.O.)      | Lead   |          |                 |               |        |            |
| Production    | Tail   | 15,2 ppg | 4,800           | 1.04 cuft/sk  | 10%    | 1,750      |