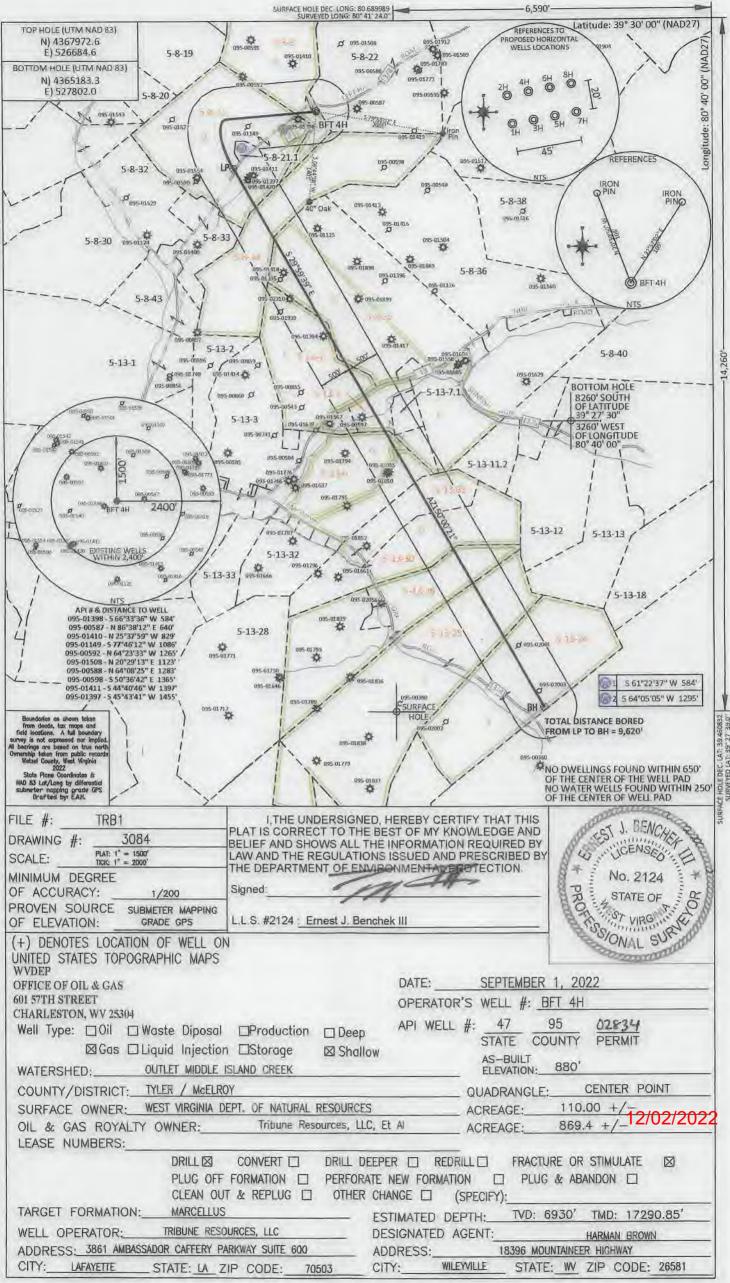

Wetland #1 is 35' from the proposed limit of disturbance. It is north across Left Hand Fork Road and 35' from the well pad top of slope.

Wetland #2 is 70' from the proposed limit of disturbance. It is below an established fill slope that will not be disturbed.

Perennial Stream (Left Hand Fork) is 17' from the proposed limit of disturbance and 33' from the well pad toe of slope.

Perennial Stream (Unnamed Tributary Left Hand Fork) is 5' from the proposed limit of disturbance. It is below an established fill slope that will not be disturbed.

## CASING AND TUBING PROGRAM

| ТҮРЕ         | Size<br>(in) | <u>New</u><br>or<br>Used | Grade | <u>Weight per ft.</u><br>(lb/ft) | <u>FOOTAGE: For</u><br><u>Drilling (ft)</u> | INTERVALS:<br>Left in Well<br>(ft) | <u>CEMENT:</u><br><u>Fill-up</u><br>(Cu. Ft.)/CTS |
|--------------|--------------|--------------------------|-------|----------------------------------|---------------------------------------------|------------------------------------|---------------------------------------------------|
| Conductor    | 20"          | New                      | J-55  | 94#                              | 120'                                        | 120'                               | 225, SX/CTS                                       |
| Fresh Water  | 13-3/8"      | New                      | J-55  | 54.5#                            | 650'                                        | 650'                               | 635, SX/CTS                                       |
| Coal         |              |                          |       |                                  |                                             |                                    |                                                   |
| Intermediate | 9-5/8"       | New                      | J-55  | 40#                              | 3000'                                       | 3000'                              | 1405, SX/CTS                                      |
| Production   | 5-1/2"       | New                      | P-110 | 20#                              | 17,290'                                     | 17,290'                            | 4800, SX/CTS                                      |
| Tubing       | 1            |                          |       |                                  |                                             |                                    |                                                   |
| Liners       |              |                          | 1.000 |                                  |                                             | 1                                  |                                                   |

| ТҮРЕ         | <u>Size (in)</u> | <u>Wellbore</u><br><u>Diameter (in)</u> | <u>Wall</u><br><u>Thickness</u><br><u>(in)</u> | <u>Burst Pressure</u><br>(psi) | <u>Max.</u><br><u>Associated</u><br><u>Surface</u><br>Pressure (psi) | <u>Cement</u><br><u>Type</u> | <u>Cement</u><br><u>Yield</u><br>(cu. ft./k) |
|--------------|------------------|-----------------------------------------|------------------------------------------------|--------------------------------|----------------------------------------------------------------------|------------------------------|----------------------------------------------|
| Conductor    | 20"              | 26"                                     | 0.438"                                         | 2110                           | 50                                                                   | Class A                      | 1.2/50% Excess                               |
| Fresh Water  | 13-3/8"          | 17-1/2"                                 | 0.38"                                          | 2730                           | 800                                                                  | HalCem                       | 1.2/30% Excess                               |
| Coal         | 14.57            |                                         |                                                |                                | 4                                                                    | 1                            |                                              |
| Intermediate | 9-5/8"           | 12-1/4"                                 | 0.395"                                         | 3950                           | 1500                                                                 | HalCem                       | 1.378/30% Excess                             |
| Production   | 5-1/2"           | 8-3/4"                                  | 0.361                                          | 12640                          | 5000                                                                 | NeoCem                       | 1.04/31% Excess                              |
| Tubing       |                  |                                         |                                                |                                |                                                                      |                              |                                              |
| Liners       |                  |                                         |                                                |                                |                                                                      |                              |                                              |