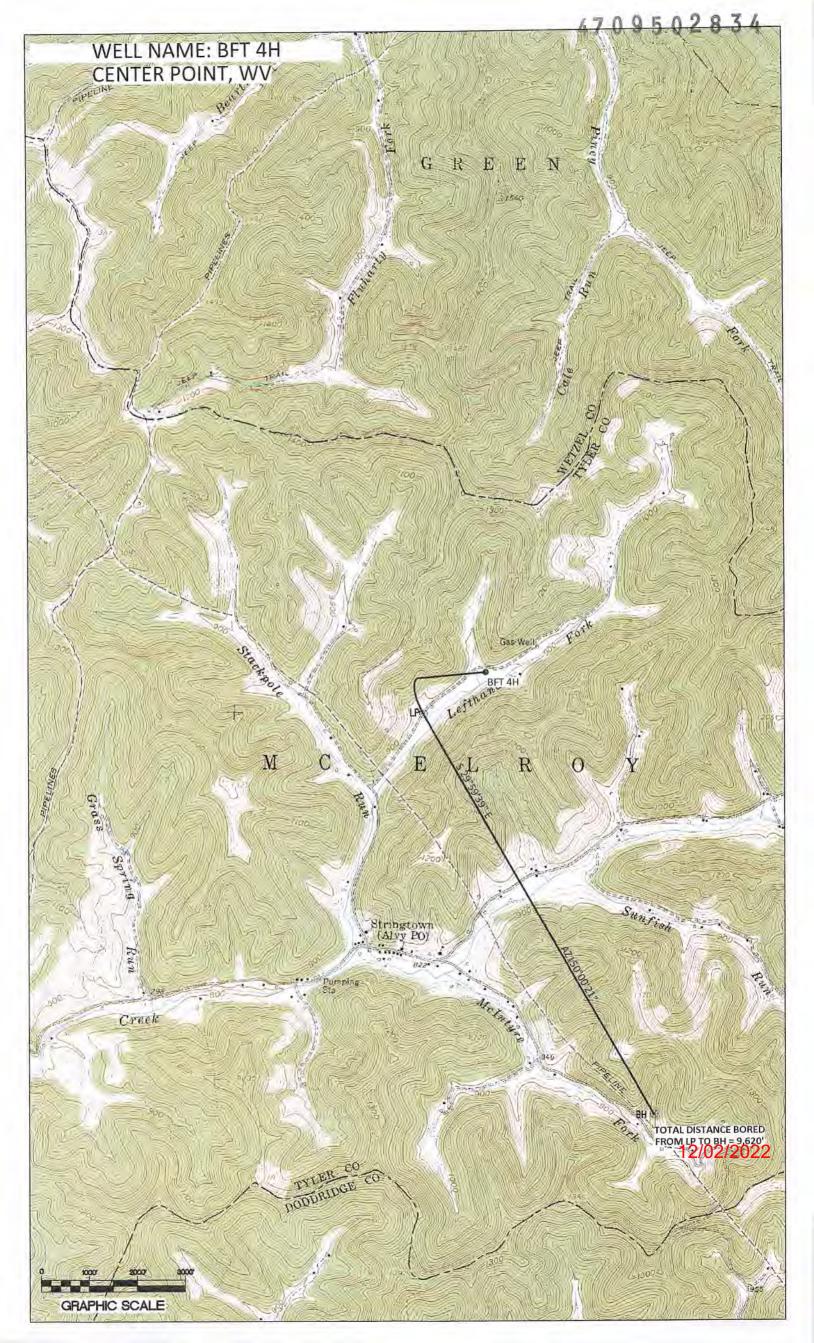

## Well Operator: Tribune Resources, LLC

| Well Number:    |                                       | Well Pad Name: BFT Well Pad                   |
|-----------------|---------------------------------------|-----------------------------------------------|
| County, Distric | t, Quadrangle of Well Location: Tyler | County, McElroyDistrict, Center Point, W. VA. |

This project is located in McElroy District, Tyler County off of Left Hand Fork Road. There are two wetlands and two Perennial streams identified in the vicinity of the project which require a waiver.

Wetland #1: Located immediately north of the well pad across Left Hand Fork Road. Wetland #2: Located immediately southwest of the well pad.

Unnamed Tributary to Left Hand Fork: Located immediately West of the well pad. Left Hand Fork: Located immediately South of the well pad.