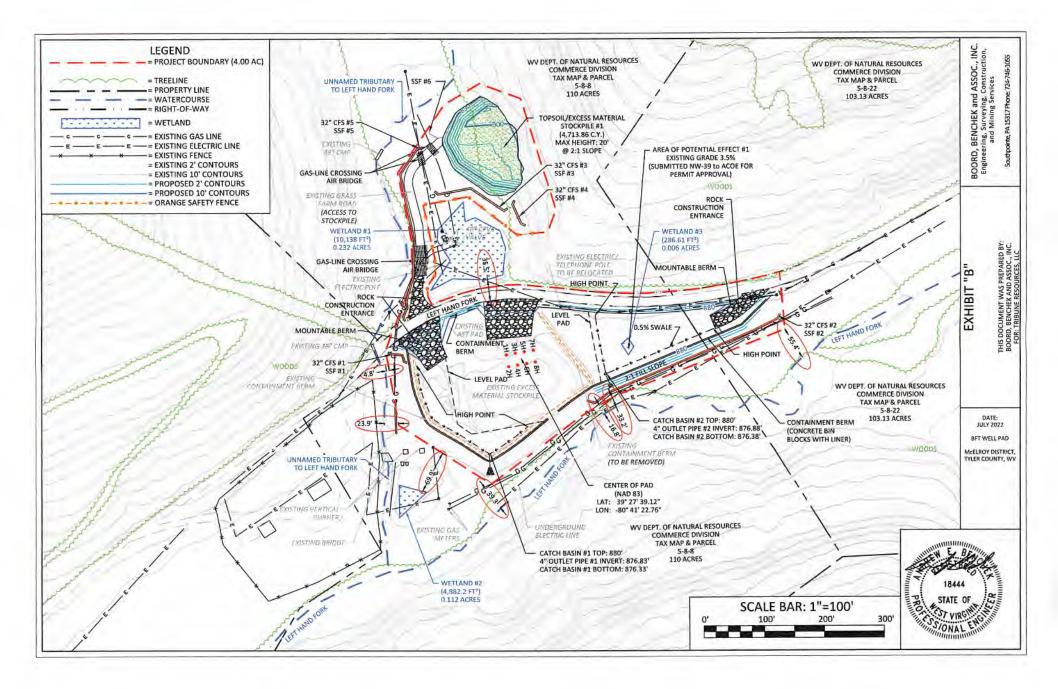

b. Refer to Exhibit "B" for the following elimination of alternatives that would move the well pad greater than 100 feet away from the wetlands in question while keeping the same project location.

West: Moving the pad west would result in impacts to wetland #2. These impacts would end up being permanent. Also, would require a wetland waiver to wetland #1. In addition, the impact to wetland #3 would not be eliminated. This would also result in the center of wells being less than 625' from a dwelling.

South: Moving the pad south would result to an impact to the perennial stream (Left Hand Fork) due to the steep terrain. East: Moving the pad east would result to an impact to the perennial stream (Left Hand Fork) due to the steep terrain and limited space available. This would potentially move

the well pad outside the unit boundary. North: Moving the pad north would result to impacts to wetland #1 and the perennial stream (Unnamed Tributary to Left Hand Fork). These impacts would end up being permanent. Also, would require a wetland waiver to wetland #2 & #3.

An Erosion and Sediment Control and Site Plan has been provided. In addition, blow ups of the areas in guestion are also provided in this waiver.

The proposed well pad will utilize the existing containment berm from the existing AST pad and expand the containment berm where additional area for the well pad is proposed. This berm is 2.8' in height and has a base of 15.0'. A detail of this berm is provided on the Erosion and Sediment Control Plan. This provides more than adequate containment during and after drilling activities.