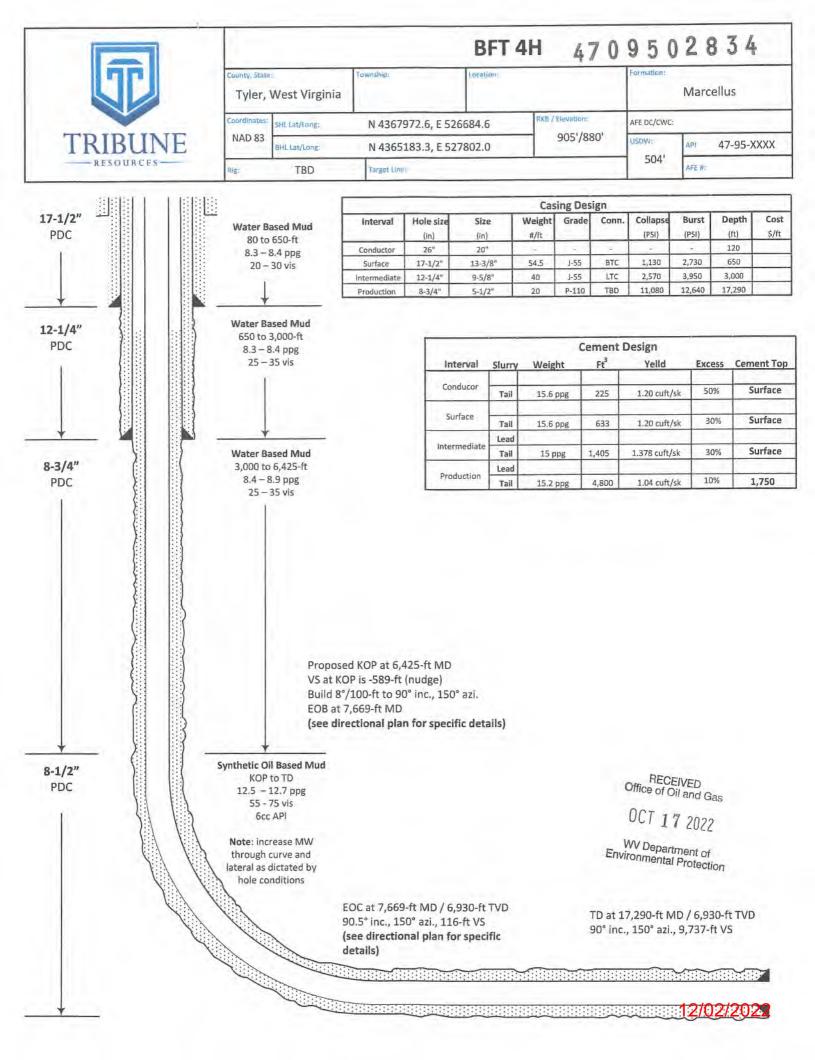

## CASING AND TUBING PROGRAM

| ТҮРЕ         | Size<br>(in) | <u>New</u><br>or<br>Used | Grade | <u>Weight per ft.</u><br>(lb/ft) | <u>FOOTAGE: For</u><br><u>Drilling (ft)</u> | INTERVALS:<br>Left in Well<br>(ft) | <u>CEMENT:</u><br><u>Fill-up</u><br>(Cu. Ft.)/CTS |
|--------------|--------------|--------------------------|-------|----------------------------------|---------------------------------------------|------------------------------------|---------------------------------------------------|
| Conductor    | 20"          | New                      | J-55  | 94#                              | 120'                                        | 120'                               | 225, SX/CTS                                       |
| Fresh Water  | 13-3/8"      | New                      | J-55  | 54.5#                            | 650'                                        | 650'                               | 635, SX/CTS                                       |
| Coal         |              |                          |       |                                  |                                             |                                    |                                                   |
| Intermediate | 9-5/8"       | New                      | J-55  | 40#                              | 3000'                                       | 3000'                              | 1405, SX/CTS                                      |
| Production   | 5-1/2"       | New                      | P-110 | 20#                              | 17,290'                                     | 17,290'                            | 4800, SX/CTS                                      |
| Tubing       | 1            |                          |       |                                  |                                             |                                    |                                                   |
| Liners       |              |                          | 1.000 |                                  |                                             | 1                                  |                                                   |

| ТҮРЕ         | <u>Size (in)</u> | <u>Wellbore</u><br><u>Diameter (in)</u> | <u>Wall</u><br><u>Thickness</u><br><u>(in)</u> | <u>Burst Pressure</u><br>(psi) | <u>Max.</u><br><u>Associated</u><br><u>Surface</u><br>Pressure (psi) | <u>Cement</u><br><u>Type</u> | <u>Cement</u><br><u>Yield</u><br>(cu. ft./k) |
|--------------|------------------|-----------------------------------------|------------------------------------------------|--------------------------------|----------------------------------------------------------------------|------------------------------|----------------------------------------------|
| Conductor    | 20"              | 26"                                     | 0.438"                                         | 2110                           | 50                                                                   | Class A                      | 1.2/50% Excess                               |
| Fresh Water  | 13-3/8"          | 17-1/2"                                 | 0.38"                                          | 2730                           | 800                                                                  | HalCem                       | 1.2/30% Excess                               |
| Coal         | 14.57            |                                         |                                                |                                | 4                                                                    | 1                            |                                              |
| Intermediate | 9-5/8"           | 12-1/4"                                 | 0.395"                                         | 3950                           | 1500                                                                 | HalCem                       | 1.378/30% Excess                             |
| Production   | 5-1/2"           | 8-3/4"                                  | 0.361                                          | 12640                          | 5000                                                                 | NeoCem                       | 1.04/31% Excess                              |
| Tubing       |                  |                                         |                                                |                                |                                                                      |                              |                                              |
| Liners       |                  |                                         |                                                |                                |                                                                      |                              |                                              |

#### 19) Describe proposed well work, including the drilling and plugging back of any pilot hole:

The well will be spud using a conductor rig. It will drill down 100' per the casing program. It will set 20" casing and circulate cement back to surface. The conductor rig will move off location, a rig capable of drilling to TD will be moved in to complete the well. We will drill to 650' on fluid and set a 13-3/8" fresh water casing string. Drilling will continue to 3,000' where 9-5/8" casing will be set. Note: If we should encounter a void during drilling, a cement basket will be placed above and below void area-balance cement to bottom of void and grout from basket to surface or run external casing packer/cementing stage tool above void interval and perform 2 stage cementing operation dependent upon depth of void. (\*If freshwater is encountered deeper than anticipated, it must be protected, set casing 50' below and cement to surface). We will continue drilling the well to total depth and run/cement casing as per the attached program.