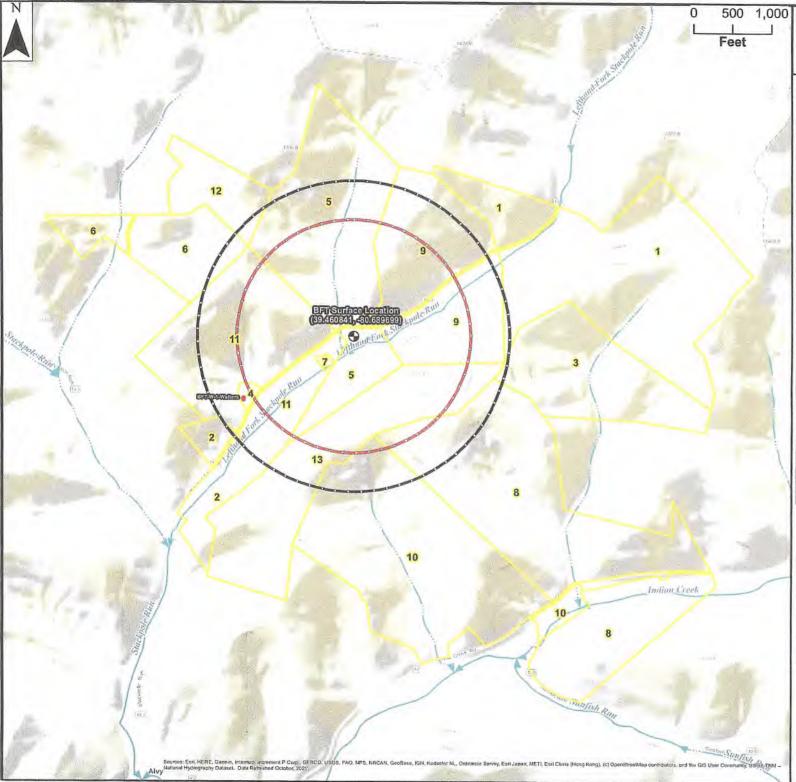

This project is located in McElroy District, Tyler County off of Left Hand Fork Road. There are two wetlands and two Perennial streams identified in the vicinity of the project which require a waiver.

Wetland #1: Located immediately north of the well pad across Left Hand Fork Road. Wetland #2: Located immediately southwest of the well pad.

Unnamed Tributary to Left Hand Fork: Located immediately West of the well pad. Left Hand Fork: Located immediately South of the well pad.

NOTE: Wetland #3 is impacted during construction. A Nationwide Permit 39 is being obtained from the ACOE.

There are two wetlands & two perennial streams located within 100 foot of the well pad's limit of disturbance.

Wetland #1 covers an area of 10,138 SF (0.232 acres) and is located north of the proposed well pad across Left Hand Fork Road. Prior to construction the limit of disturbance will be lined with orange safety fence near wetland #1 to ensure contractors are aware of its location. In addition, super silt fence and 32" compost filter sock will be utilized as the primary erosion and sediment control BMP near wetland #1.

Wetland #2 covers an area of 4,882 SF (0.110 acres) and is located west of the proposed well pad. There will be no additional work in this area of the proposed well pad because the existing AST pad and containment berm is being utilized in this location.

Perennial Stream (Left Hand Fork) is located south of the proposed well pad location. Where new construction is needed super silt fence and 32" compost filter sock lined the fill slope as the primary erosion and sediment control BMP.

Perennial Stream (Unnamed Tributary Left Hand Fork) is located west of the proposed well pad location. There will be no additional work in this area of the proposed well pad because the existing AST pad and containment berm is being utilized in this location.

Wetland #1 is 35' from the proposed limit of disturbance. It is north across Left Hand Fork Road and 35' from the well pad top of slope.

Wetland #2 is 70' from the proposed limit of disturbance. It is below an established fill slope that will not be disturbed.

Perennial Stream (Left Hand Fork) is 17' from the proposed limit of disturbance and 33' from the well pad toe of slope.

Perennial Stream (Unnamed Tributary Left Hand Fork) is 5' from the proposed limit of disturbance. It is below an established fill slope that will not be disturbed.