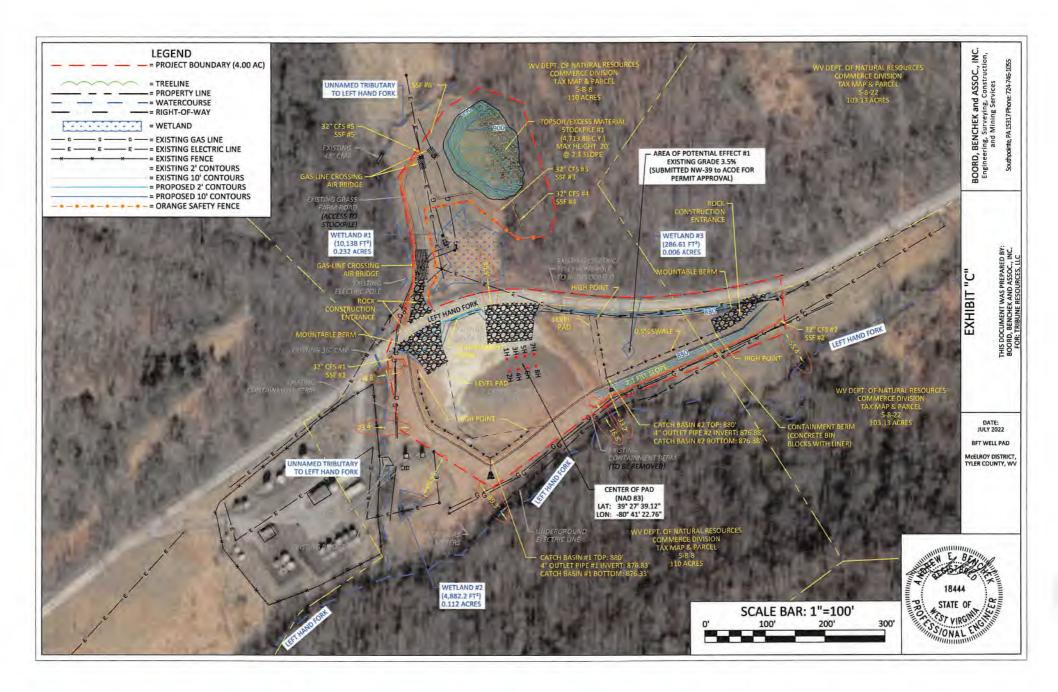

Wetland #1: Located immediately north of the well pad across Left Hand Fork Road. Wetland #2: Located immediately southwest of the well pad.

Unnamed Tributary to Left Hand Fork: Located immediately West of the well pad. Left Hand Fork: Located immediately South of the well pad.

NOTE: Wetland #3 is impacted during construction. A Nationwide Permit 39 is being obtained from the ACOE.

There are two wetlands & two perennial streams located within 100 foot of the well pad's limit of disturbance.

Wetland #1 covers an area of 10,138 SF (0.232 acres) and is located north of the proposed well pad across Left Hand Fork Road. Prior to construction the limit of disturbance will be lined with orange safety fence near wetland #1 to ensure contractors are aware of its location. In addition, super silt fence and 32" compost filter sock will be utilized as the primary erosion and sediment control BMP near wetland #1.

Wetland #2 covers an area of 4,882 SF (0.110 acres) and is located west of the proposed well pad. There will be no additional work in this area of the proposed well pad because the existing AST pad and containment berm is being utilized in this location.

Perennial Stream (Left Hand Fork) is located south of the proposed well pad location. Where new construction is needed super silt fence and 32" compost filter sock lined the fill slope as the primary erosion and sediment control BMP.

Perennial Stream (Unnamed Tributary Left Hand Fork) is located west of the proposed well pad location. There will be no additional work in this area of the proposed well pad because the existing AST pad and containment berm is being utilized in this location.

Wetland #1 is 35' from the proposed limit of disturbance. It is north across Left Hand Fork Road and 35' from the well pad top of slope.

Wetland #2 is 70' from the proposed limit of disturbance. It is below an established fill slope that will not be disturbed.

Perennial Stream (Left Hand Fork) is 17' from the proposed limit of disturbance and 33' from the well pad toe of slope.

Perennial Stream (Unnamed Tributary Left Hand Fork) is 5' from the proposed limit of disturbance. It is below an established fill slope that will not be disturbed.