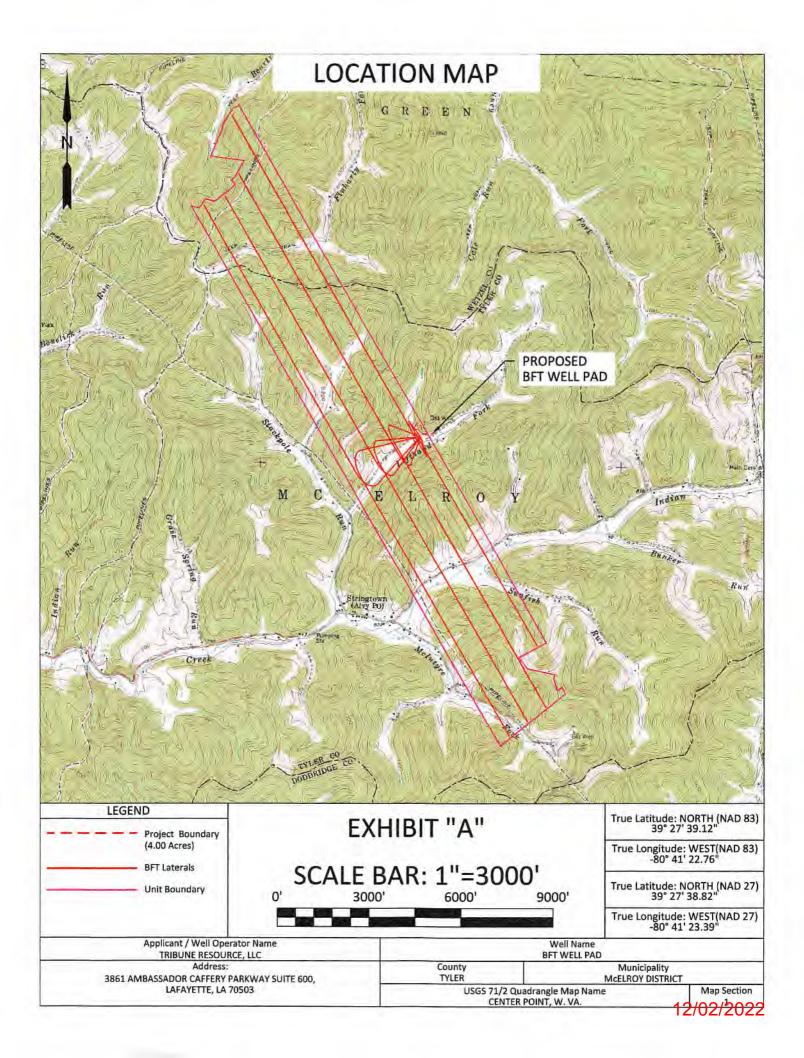

permanent. Also, would require a webland waiver to webland #2 & #5. Refer to Exhibit "A" for the following elimination of alternatives that would move the well pad in a completely new location away form its current proposed location.

East: The site is unable to move east because it would result in the well pad being outside the unit boundary.

North: The site is unable to move north as the slopes are too steep and there would be direct stream impacts.

West: The site is unable to move west as the center of wells will be within 625' of dwellings. Also, any area that isn't too steep would cause direct impacts to streams. South: The site is unable to move south as the slopes are too steep. Also, any area that isn't too steep would cause direct impacts to streams and the center of wells will be within 625' of dwellings.