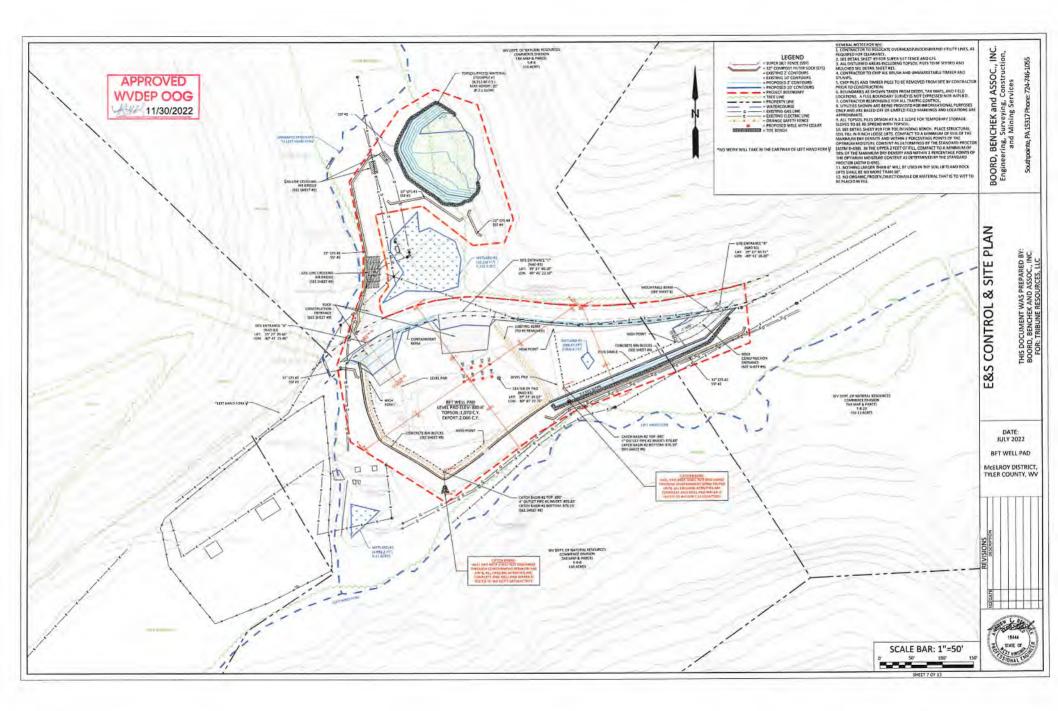

This project is located in McElroy District, Tyler County off of Left Hand Fork Road. There are two wetlands and two Perennial streams identified in the vicinity of the project which require a waiver.

Wetland #1: Located immediately north of the well pad across Left Hand Fork Road. Wetland #2: Located immediately southwest of the well pad.

Unnamed Tributary to Left Hand Fork: Located immediately West of the well pad. Left Hand Fork: Located immediately South of the well pad.

NOTE: Wetland #3 is impacted during construction. A Nationwide Permit 39 is being obtained from the ACOE.

There are two wetlands & two perennial streams located within 100 foot of the well pad's limit of disturbance.

Wetland #1 covers an area of 10,138 SF (0.232 acres) and is located north of the proposed well pad across Left Hand Fork Road. Prior to construction the limit of disturbance will be lined with orange safety fence near wetland #1 to ensure contractors are aware of its location. In addition, super silt fence and 32" compost filter sock will be utilized as the primary erosion and sediment control BMP near wetland #1.

Wetland #2 covers an area of 4,882 SF (0.110 acres) and is located west of the proposed well pad. There will be no additional work in this area of the proposed well pad because the existing AST pad and containment berm is being utilized in this location.

Perennial Stream (Left Hand Fork) is located south of the proposed well pad location. Where new construction is needed super silt fence and 32" compost filter sock lined the fill slope as the primary erosion and sediment control BMP.

Perennial Stream (Unnamed Tributary Left Hand Fork) is located west of the proposed well pad location. There will be no additional work in this area of the proposed well pad because the existing AST pad and containment berm is being utilized in this location.

An Erosion and Sediment Control and Site Plan has been provided. In addition, blow ups of the areas in guestion are also provided in this waiver.

The proposed well pad will utilize the existing containment berm from the existing AST pad and expand the containment berm where additional area for the well pad is proposed. This berm is 2.8' in height and has a base of 15.0'. A detail of this berm is provided on the Erosion and Sediment Control Plan. This provides more than adequate containment during and after drilling activities.

Wetland #1 is 35' from the proposed limit of disturbance. It is north across Left Hand Fork Road and 35' from the well pad top of slope.

Wetland #2 is 70' from the proposed limit of disturbance. It is below an established fill slope that will not be disturbed.

Perennial Stream (Left Hand Fork) is 17' from the proposed limit of disturbance and 33' from the well pad toe of slope.

Perennial Stream (Unnamed Tributary Left Hand Fork) is 5' from the proposed limit of disturbance. It is below an established fill slope that will not be disturbed.