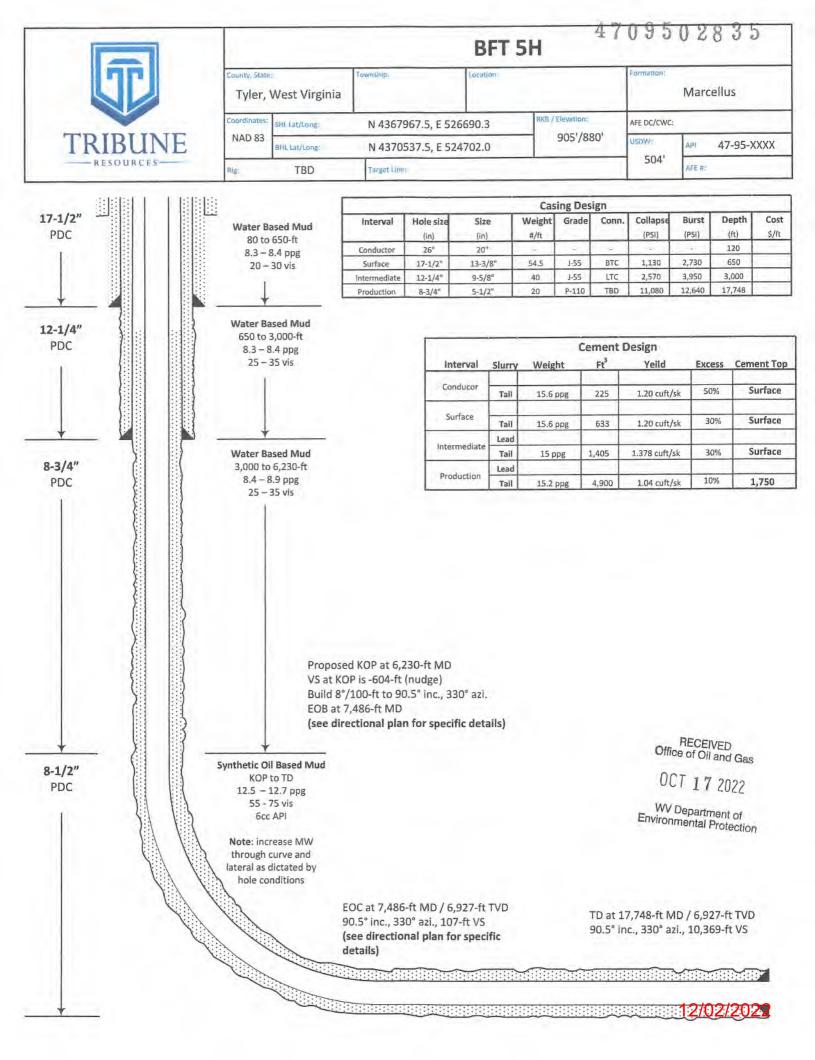

## CASING AND TUBING PROGRAM

| TYPE         | Size<br>(in) | <u>New</u><br><u>or</u><br>Used | Grade | Weight per ft.<br>(lb/ft) | <u>FOOTAGE: For</u><br><u>Drilling (ft)</u> | INTERVALS:<br>Left in Well<br>(ft) | <u>CEMENT:</u><br><u>Fill-up</u><br>(Cu. Ft.)/CTS |
|--------------|--------------|---------------------------------|-------|---------------------------|---------------------------------------------|------------------------------------|---------------------------------------------------|
| Conductor    | 20"          | New                             | J-55  | 94#                       | 120'                                        | 120'                               | 225, SX/CTS                                       |
| Fresh Water  | 13-3/8"      | New                             | J-55  | 54.5#                     | 650'                                        | 650' 🦯                             | 635, SX/CTS                                       |
| Coal         |              |                                 |       |                           |                                             |                                    |                                                   |
| Intermediate | 9-5/8"       | New                             | J-55  | 40#                       | 3000'                                       | 3000' 🧹                            | 1405, SX/CTS                                      |
| Production   | 5-1/2"       | New                             | P-110 | 20#                       | 17,748'                                     | 17,748'                            | 4800, SX/CTS                                      |
| Tubing       |              | -                               | 1.000 |                           |                                             |                                    |                                                   |
| Liners       | 11           |                                 | 1.000 |                           |                                             | Hormet 1.                          |                                                   |

| TYPE         | <u>Size (in)</u> | <u>Wellbore</u><br>Diameter (in) | <u>Wall</u><br><u>Thickness</u><br><u>(in)</u> | Burst Pressure<br>(psi) | <u>Max.</u><br><u>Associated</u><br><u>Surface</u><br>Pressure (psi) | <u>Cement</u><br><u>Type</u> | <u>Cement</u><br><u>Yield</u><br>(cu. ft./k) |
|--------------|------------------|----------------------------------|------------------------------------------------|-------------------------|----------------------------------------------------------------------|------------------------------|----------------------------------------------|
| Conductor    | 20"              | 26"                              | 0.438"                                         | 2110                    | 50 -                                                                 | Class A                      | 1.2/50% Excess                               |
| Fresh Water  | 13-3/8"          | 17-1/2"                          | 0.38"                                          | 2730                    | 800                                                                  | HalCem                       | 1.2/30% Excess                               |
| Coal         |                  |                                  |                                                | 1                       |                                                                      | 1                            |                                              |
| Intermediate | 9-5/8"           | 12-1/4"                          | 0.395"                                         | 3950                    | 1500                                                                 | HalCem                       | 1.378/30% Excess                             |
| Production   | 5-1/2"           | 8-3/4"                           | 0.361                                          | 12640                   | 5000                                                                 | NeoCem                       | 1.04/31% Excess                              |
| Tubing       |                  |                                  |                                                |                         |                                                                      |                              |                                              |
| Liners       |                  |                                  |                                                |                         |                                                                      | -                            |                                              |

WW-6B (10/14) 4709502835

API NO, 47-95 -OPERATOR WELL NO, BFT 5H

Well Pad Name: BFT

19) Describe proposed well work, including the drilling and plugging back of any pilot hole:

The well will be spud using a conductor rig. It will drill down 100' per the casing program. It will set 20'' casing and circulate cement back to surface. The conductor rig will move off location, a rig capable of drilling to TD will be moved in to complete the well. We will drill to 650' on fluid and set a 13-3/8" fresh water casing string. Drilling will continue to 3,000' where 9-5/8" casing will be set. Note: If we should encounter a void during drilling, a cement basket will be placed above and below void area-balance cement to bottom of void and grout from basket to surface or run external casing packer/cementing stage tool above void interval and perform 2 stage cementing operation dependent upon depth of void. (\*If freshwater is encountered deeper than anticipated, it must be protected, set casing 50' below and cement to surface). We will continue drilling the well to total depth and run/cement casing as per the attached program.

20) Describe fracturing/stimulating methods in detail, including anticipated max pressure and max rate:

Multi-stage slickwater fracturing with frac sand. Wireline conveyed pump down frac plug and perforating to isolate frac stages. Maximum pressure will be 10,000 psig. and maximum rate will be 95 bpm.

21) Total Area to be disturbed, including roads, stockpile area, pits, etc., (acres): 4 22) Area to be disturbed for well pad only, less access road (acres): 3.54 23) Describe centralizer placement for each casing string: Conductor: N/A RECEIVED Surface: Centralizer every 3 joints or 120' Office of Oil and Gas Intermediate: Centralizer every 3 joints or 120' Production: Run 1 spiral centralizer every 120' from TD to the top of the curve OCT 17 2022 Run 1 spiral centralizer every 200' from the top of the curve to surface WV Department of Environmental Protection 24) Describe all cement additives associated with each cement type: Conductor: Class A cement (see attachment for complete description) Surface: Class A cement (see attachment for complete description) Intermediate: Class A cement (see attachment for complete description)

Productions: /50-50 Poz/Class A lead, Class A cement tail (see attachment for complete description)