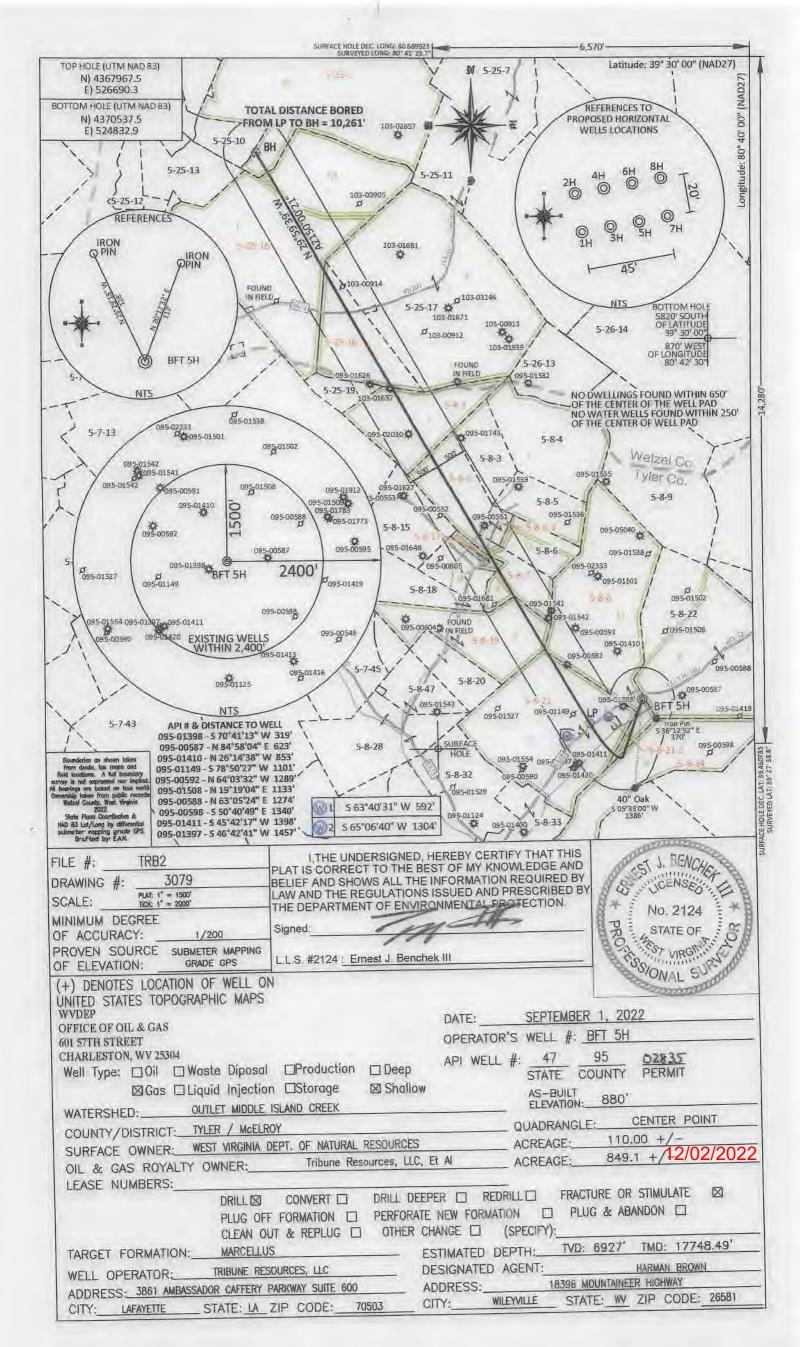

WW-6B (10/14) API NO. 47-95 OPERATOR WELL NO. BFT 5H

Well Pad Name: BFT

#### STATE OF WEST VIRGINIA DEPARTMENT OF ENVIRONMENTAL PROTECTION, OFFICE OF OIL AND GAS WELL WORK PERMIT APPLICATION

| 1) Well Operator:                                                | Tribune Resou                                                                                                   | irces, LLC           | 494522341            | Tyler        | McElro        | y Center Point                               |
|------------------------------------------------------------------|-----------------------------------------------------------------------------------------------------------------|----------------------|----------------------|--------------|---------------|----------------------------------------------|
|                                                                  |                                                                                                                 |                      | Operator ID          | County       | Distric       | t Quadrangle                                 |
| 2) Operator's Well N                                             | umber: BFT 5                                                                                                    | бН 🧖                 | Well P               | ad Name:     | BFT           |                                              |
| 3) Farm Name/Surfa                                               | ce Owner: WV                                                                                                    | DNR Public Lan       | ds Corp Public Ro    | oad Access:  | CR 13/8       |                                              |
| 4) Elevation, current                                            | ground: 88                                                                                                      | 0' E                 | levation, propose    | d post-cons  | truction: 880 | ,                                            |
| 5) Well Type (a) (<br>Othe                                       | i danihi i terretari danihi | Oil _X               | Un                   | derground S  | Storage       |                                              |
| (b)It                                                            | Gas Shallov<br>Horizo                                                                                           |                      | Deep                 |              |               | -                                            |
| 6) Existing Pad: Yes                                             | or No No                                                                                                        |                      |                      |              |               |                                              |
| 7) Proposed Target I<br>Target formation:Marc                    |                                                                                                                 |                      |                      |              |               | (s):<br>ticipated Pressure: 4600 psi         |
| 8) Proposed Total V                                              | ertical Depth:                                                                                                  | 6,927' <             |                      |              |               |                                              |
| 9) Formation at Tota                                             |                                                                                                                 |                      | IS                   |              |               |                                              |
| 10) Proposed Total I                                             | Measured Dept                                                                                                   | n: 17,748.4          | 19'                  |              |               |                                              |
| 11) Proposed Horizo                                              | ontal Leg Lengt                                                                                                 | h: 10,261'           | '                    |              |               |                                              |
| 12) Approximate Fr                                               | esh Water Strat                                                                                                 | a Depths:            | 475'                 |              |               |                                              |
| <ul><li>13) Method to Deter</li><li>14) Approximate Sa</li></ul> |                                                                                                                 | A Contraction of the | Based on drilling    | g history in | nearby wells  |                                              |
| 15) Approximate Co                                               | al Seam Depth                                                                                                   | s: 1270'             |                      |              |               |                                              |
| 16) Approximate De                                               | pth to Possible                                                                                                 | Void (coal m         | nine, karst, other): | None and     | ticipated     |                                              |
| 17) Does Proposed v<br>directly overlying or                     |                                                                                                                 |                      | ims<br>Yes           |              | No X          |                                              |
| (a) If Yes, provide                                              | Mine Info: N                                                                                                    | ame:                 |                      |              |               | DEGE                                         |
|                                                                  | D                                                                                                               | epth:                |                      |              |               | RECEIVED<br>Office of Oil and Gas            |
|                                                                  | S                                                                                                               | eam:                 |                      |              |               | OCT 17 2022                                  |
|                                                                  | 0                                                                                                               | wner:                |                      |              |               | WV Department of<br>Environmental Protection |

API NO. 47-457 0 9 5 0 2 8 3 5

OPERATOR WELL NO. BFT 5H

Well Pad Name: BFT

WW-6B (10/14)

|     | 0   |  |
|-----|-----|--|
| - L | XI  |  |
| - 8 | 101 |  |
|     |     |  |