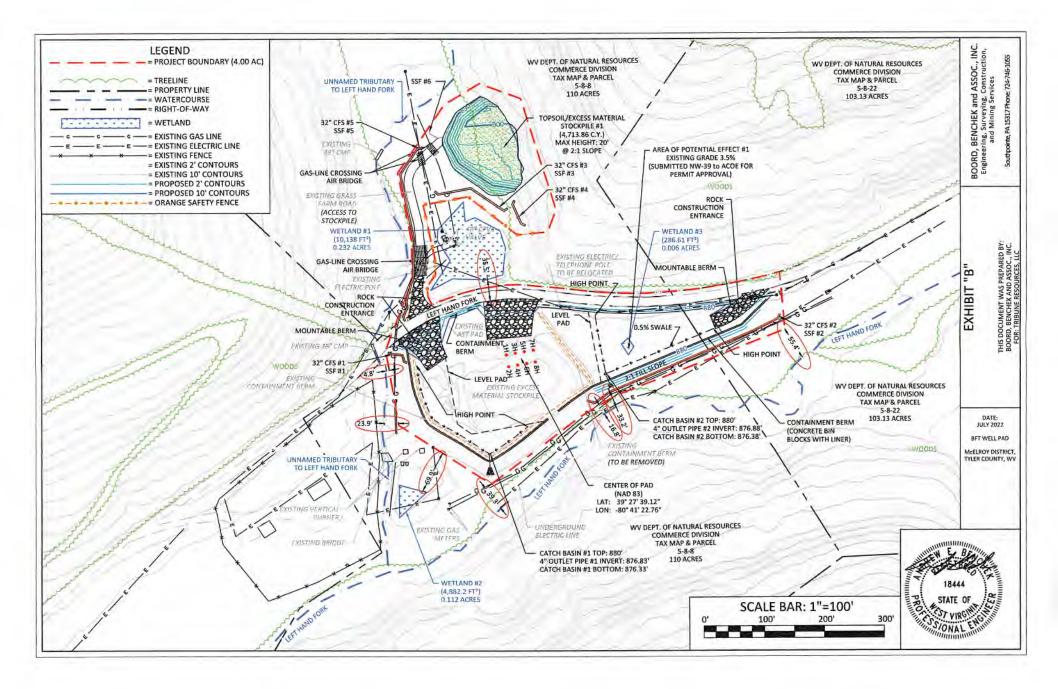

b. Refer to Exhibit "B" for the following elimination of alternatives that would move the well pad greater than 100 feet away from the wetlands in question while keeping the same project location.

West: Moving the pad west would result in impacts to wetland #2. These impacts would end up being permanent. Also, would require a wetland waiver to wetland #1. In addition, the impact to wetland #3 would not be eliminated. This would also result in the center of wells being less than 625' from a dwelling.

South: Moving the pad south would result to an impact to the perennial stream (Left Hand Fork) due to the steep terrain. East: Moving the pad east would result to an impact to the perennial stream (Left Hand Fork) due to the steep terrain and limited space available. This would potentially move

the well pad outside the unit boundary. North: Moving the pad north would result to impacts to wetland #1 and the perennial stream (Unnamed Tributary to Left Hand Fork). These impacts would end up being permanent. Also, would require a wetland waiver to wetland #2 & #3.