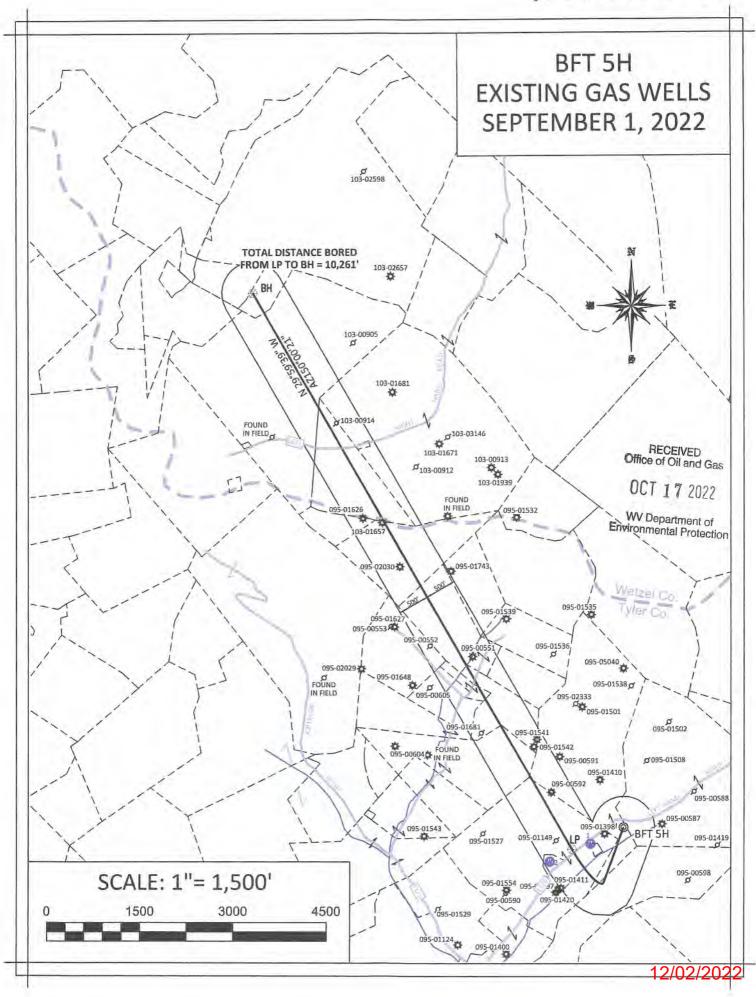

### **BFT 5H AREA OF REVIEW**

| API Number | Well Name                   | Well Number | Operator                       | Latitude (NAD 83) | Longitude (NAD 83) | тмр     | TVD  | <b>Producing Formation</b> |
|------------|-----------------------------|-------------|--------------------------------|-------------------|--------------------|---------|------|----------------------------|
| 095-01398  | J Walters/C Wadsworth       | 19          | Pennzoil Products Company      | 39.460638         | -80.690621         | 5-8-21  | 2948 | Gordon                     |
| 095-01149  | Jerry Walters               | 17          | HG Energy LLC                  | 39.460225         | -80.693612         | 5-8-21  | 3025 | Gordon                     |
| 095-00592  | Jasper Lemasters            | 7           | Pennzoil Products Company      | 39.462926         | -80.694727         | 5-8-8   | NA   | NA                         |
| 095-01681  | RM/LE Stackpole             | F-10        | Pennzoil Products Company      | 39.464989         | -80.697919         | 5-8-7   | 3109 | Gordon                     |
| 095-00551  | J H Dawson                  | 2           | South Penn Oil                 | 39.468324         | -80.698482         | 5-8-6.1 | 2846 | Gordon                     |
| 095-00552  | Galford Wadsworth Jr.       | 7           | Pennzoil Products Company      | 39.468759         | -80.700914         | 5-8-15  | NA   | NA                         |
| 095-02030  | William Carl Thompson       | 3           | HG Energy LLC                  | 39.472276         | -80.702712         | 5-8-1   | 3260 | Gordon                     |
| 095-01657  | David W. Lemasters          | 5           | East Resources Inc             | 39.431733         | -80.700896         | 5-8-1   | 3360 | Gordon                     |
| 095-01626  | Galford Wadsworth Jr.       | D-14        | East Resources Inc             | 39.474332         | -80.704851         | 5-25-19 | 3383 | Gordon                     |
| 103-00914  | WV Public Lands Corp.       | 10          | East Resources Inc             | 39.47891          | -80.705972         | 5-25-18 | 3111 | Gordon                     |
| 095-01541  | Luella Edna Stackpole et al | F-9         | Ascent Resources-Marcellus LLC | 39.464989         | -80.694739         | 5-8-8   | 3420 | Gordon                     |
| 095-01542  | Grace Stackpole et al       | F-11        | Ascent Resources-Marcellus LLC | 39.464409         | -80.694926         | 5-8-7   | 3407 | Gordon                     |