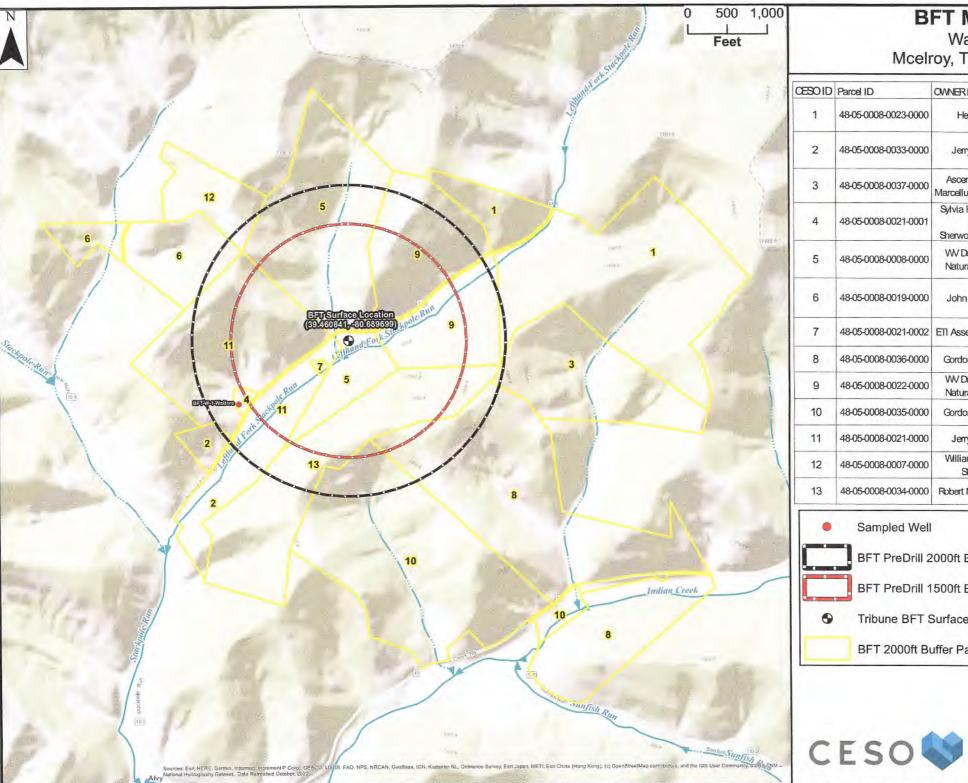

This project is located in McElroy District, Tyler County off of Left Hand Fork Road. There are two wetlands and two Perennial streams identified in the vicinity of the project which require a waiver.

Wetland #1: Located immediately north of the well pad across Left Hand Fork Road. Wetland #2: Located immediately southwest of the well pad.

Unnamed Tributary to Left Hand Fork: Located immediately West of the well pad. Left Hand Fork: Located immediately South of the well pad.

There are two wetlands & two perennial streams located within 100 foot of the well pad's limit of disturbance.

Wetland #1 covers an area of 10,138 SF (0.232 acres) and is located north of the proposed well pad across Left Hand Fork Road. Prior to construction the limit of disturbance will be lined with orange safety fence near wetland #1 to ensure contractors are aware of its location. In addition, super silt fence and 32" compost filter sock will be utilized as the primary erosion and sediment control BMP near wetland #1.

Wetland #2 covers an area of 4,882 SF (0.110 acres) and is located west of the proposed well pad. There will be no additional work in this area of the proposed well pad because the existing AST pad and containment berm is being utilized in this location.

Perennial Stream (Left Hand Fork) is located south of the proposed well pad location. Where new construction is needed super silt fence and 32" compost filter sock lined the fill slope as the primary erosion and sediment control BMP.

Perennial Stream (Unnamed Tributary Left Hand Fork) is located west of the proposed well pad location. There will be no additional work in this area of the proposed well pad because the existing AST pad and containment berm is being utilized in this location.

Wetland #1 is 35' from the proposed limit of disturbance. It is north across Left Hand Fork Road and 35' from the well pad top of slope.

Wetland #2 is 70' from the proposed limit of disturbance. It is below an established fill slope that will not be disturbed.

Perennial Stream (Left Hand Fork) is 17' from the proposed limit of disturbance and 33' from the well pad toe of slope.

Perennial Stream (Unnamed Tributary Left Hand Fork) is 5' from the proposed limit of disturbance. It is below an established fill slope that will not be disturbed.