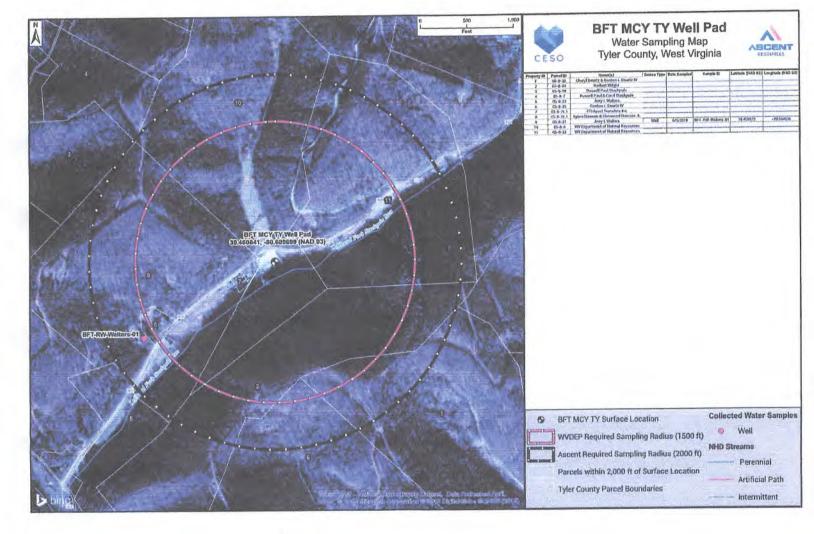

This project is located in McElroy District, Tyler County off of Left Hand Fork Road. There are two wetlands and two Perennial streams identified in the vicinity of the project which require a waiver.

Wetland #1: Located immediately north of the well pad across Left Hand Fork Road. Wetland #2: Located immediately southwest of the well pad.

Unnamed Tributary to Left Hand Fork: Located immediately West of the well pad. Left Hand Fork: Located immediately South of the well pad.

NOTE: Wetland #3 is impacted during construction. A Nationwide Permit 39 is being obtained from the ACOE.