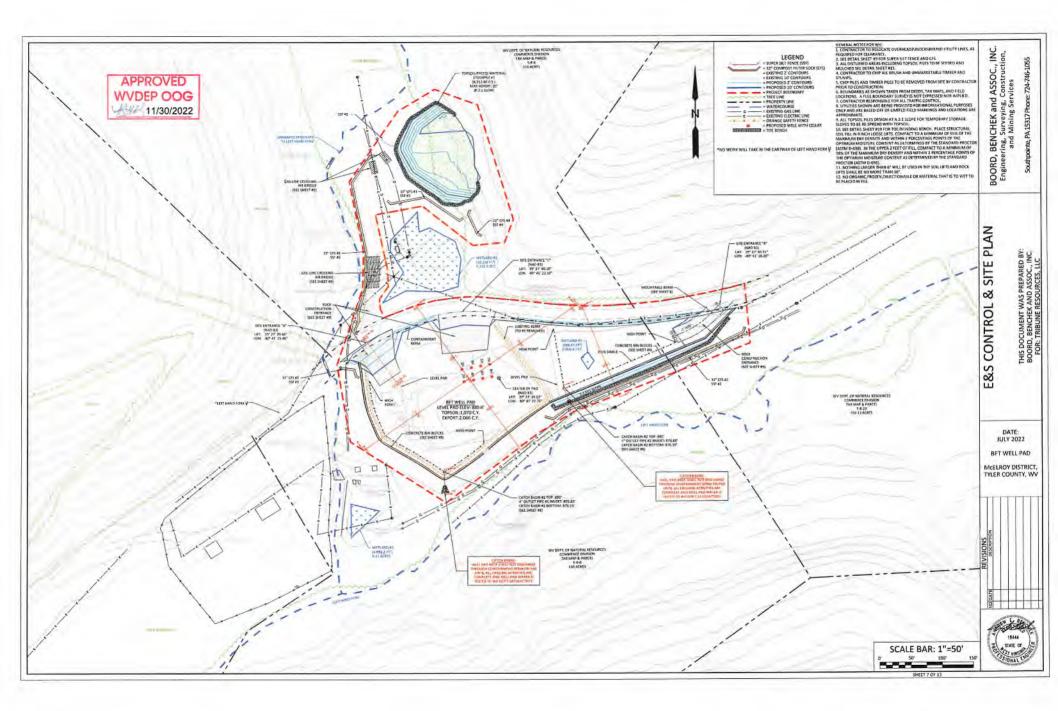

An Erosion and Sediment Control and Site Plan has been provided. In addition, blow ups of the areas in guestion are also provided in this waiver.

The proposed well pad will utilize the existing containment berm from the existing AST pad and expand the containment berm where additional area for the well pad is proposed. This berm is 2.8' in height and has a base of 15.0'. A detail of this berm is provided on the Erosion and Sediment Control Plan. This provides more than adequate containment during and after drilling activities.