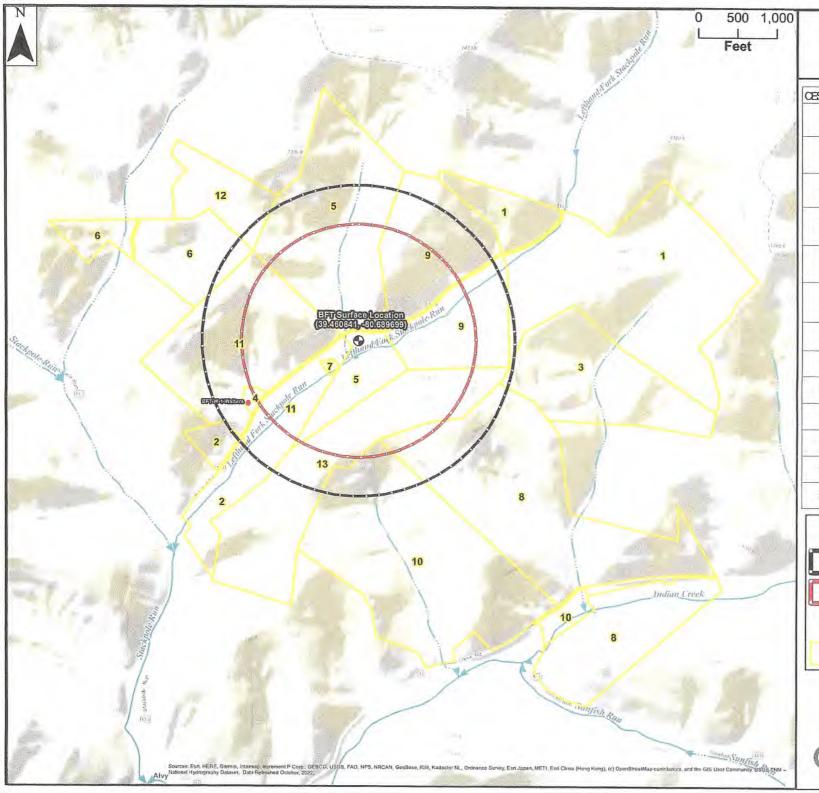

# FINDINGS OF THE CHIEF

In support of this Order, the Chief hereby finds the following:

- OOG, an office within the West Virginia Department of Environmental Protection, is the agency with the duty and authority to execute and enforce W. Va. Code §22-6-1 and §22-6A-1 et seq., and the rules and regulations promulgated thereunder.
- Tribune is a "person" as defined by W. Va. Code §22-6-1(n), with a corporate address as 3861 Ambassador Caffery Park, Lafayette, LA 70503.
- On October 17, 2022, Tribune submitted well work permit applications identified as API# 47-095-02831, 47-095-02832, 47-095-02833, 47-095-02834, 47-095-02835, 47-095-02836, 47-095-02837 and 47-095-02838. The well is located on the BFT Pad in the McElroy District of Tyler County, West Virginia.
- 4. On October 17, 2022. Tribune requested a waiver for Wetlands 1 and 2, along with perennial streams Unnamed Tributary to Left Hand Fork and Left Hand Fork as outlined in Attachment 1, from well location restriction requirements in W. Va, Code §22-6A-12(b) for the well work permit applications identified as API# 47-095-02831, 47-095-02832, 47-095-02833, 47-095-02834, 47-095-02836, 47-095-02836, 47-095-02837 and 47-095-02838.

1. Describe the proposed project location, including unique identifying names of all wetlands, and the names of perennial streams for which the waiver is sought.

This project is located in McElroy District, Tyler County off of Left Hand Fork Road. There are two wetlands and two Perennial streams identified in the vicinity of the project which require a waiver.

Wetland #1: Located immediately north of the well pad across Left Hand Fork Road.

Wetland #2: Located immediately southwest of the well pad.

Unnamed Tributary to Left Hand Fork: Located immediately West of the well pad. Left Hand Fork: Located immediately South of the well pad.

There are two wetlands & two perennial streams located within 100 foot of the well pad's limit of disturbance.

Wetland #1 covers an area of 10,138 SF (0.232 acres) and is located north of the proposed well pad across Left Hand Fork Road. Prior to construction the limit of disturbance will be lined with orange safety fence near wetland #1 to ensure contractors are aware of its location. In addition, super silt fence and 32" compost filter sock will be utilized as the primary erosion and sediment control BMP near wetland #1.

Wetland #2 covers an area of 4,882 SF (0.110 acres) and is located west of the proposed well pad. There will be no additional work in this area of the proposed well pad because the existing AST pad and containment berm is being utilized in this location.

Perennial Stream (Left Hand Fork) is located south of the proposed well pad location. Where new construction is needed super silt fence and 32" compost filter sock lined the fill slope as the primary erosion and sediment control BMP.

Perennial Stream (Unnamed Tributary Left Hand Fork) is located west of the proposed well pad location. There will be no additional work in this area of the proposed well pad because the existing AST pad and containment berm is being utilized in this location.

Wetland #1 is 35' from the proposed limit of disturbance. It is north across Left Hand Fork Road and 35' from the well pad top of slope.

Wetland #2 is 70' from the proposed limit of disturbance. It is below an established fill slope that will not be disturbed.

Perennial Stream (Left Hand Fork) is 17' from the proposed limit of disturbance and 33' from the well pad toe of slope.

Perennial Stream (Unnamed Tributary Left Hand Fork) is 5' from the proposed limit of disturbance. It is below an established fill slope that will not be disturbed.