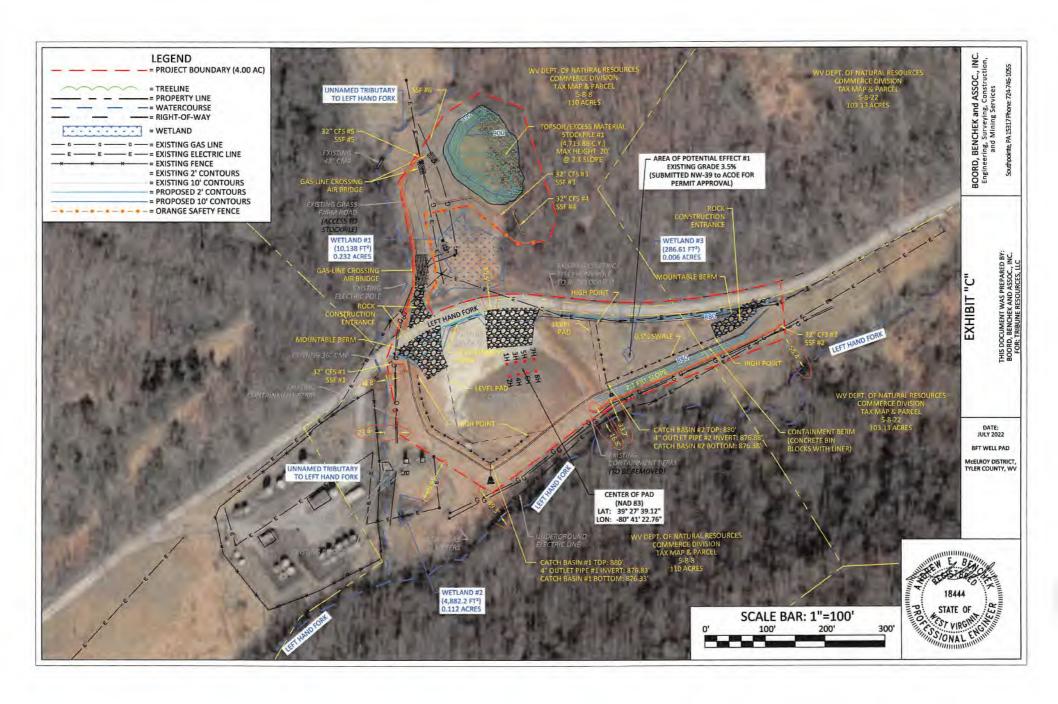

1. Describe the proposed project location, including unique identifying names of all wetlands, and the names of perennial streams for which the waiver is sought.

This project is located in McElroy District, Tyler County off of Left Hand Fork Road. There are two wetlands and two Perennial streams identified in the vicinity of the project which require a waiver.

Wetland #1: Located immediately north of the well pad across Left Hand Fork Road.

Wetland #2: Located immediately southwest of the well pad.

Unnamed Tributary to Left Hand Fork: Located immediately West of the well pad. Left Hand Fork: Located immediately South of the well pad.

NOTE: Wetland #3 is impacted during construction. A Nationwide Permit 39 is being obtained from the ACOE.

- 2. Justify the proposed activity by describing alternatives to this project that were considered.
  - a. Include a No-Action Alternative as to show "the future without the project"
  - b. Location Alternatives must be shown
  - c. Must demonstrate why a one hundred foot buffer cannot be maintained
  - d. Describe how the proposed project is the least environmentally damaging practicable alternative

There are two wetlands & two perennial streams located within 100 foot of the well pad's limit of disturbance.

Wetland #1 covers an area of 10,138 SF (0.232 acres) and is located north of the proposed well pad across Left Hand Fork Road. Prior to construction the limit of disturbance will be lined with orange safety fence near wetland #1 to ensure contractors are aware of its location. In addition, super silt fence and 32" compost filter sock will be utilized as the primary erosion and sediment control BMP near wetland #1.

Wetland #2 covers an area of 4,882 SF (0.110 acres) and is located west of the proposed well pad. There will be no additional work in this area of the proposed well pad because the existing AST pad and containment berm is being utilized in this location.

Perennial Stream (Left Hand Fork) is located south of the proposed well pad location. Where new construction is needed super silt fence and 32" compost filter sock lined the fill slope as the primary erosion and sediment control BMP.

Perennial Stream (Unnamed Tributary Left Hand Fork) is located west of the proposed well pad location. There will be no additional work in this area of the proposed well pad because the existing AST pad and containment berm is being utilized in this location.

An Erosion and Sediment Control and Site Plan has been provided. In addition, blow ups of the areas in question are also provided in this waiver.

The proposed well pad will utilize the existing containment berm from the existing AST pad and expand the containment berm where additional area for the well pad is proposed. This berm is 2.8' in height and has a base of 15.0'. A detail of this berm is provided on the Erosion and Sediment Control Plan. This provides more than adequate containment during and after drilling activities.

Wetland #1 is 35' from the proposed limit of disturbance. It is north across Left Hand Fork Road and 35' from the well pad top of slope.

Wetland #2 is 70' from the proposed limit of disturbance. It is below an established fill slope that will not be disturbed.

Perennial Stream (Left Hand Fork) is 17' from the proposed limit of disturbance and 33' from the well pad toe of slope.

Perennial Stream (Unnamed Tributary Left Hand Fork) is 5' from the proposed limit of disturbance. It is below an established fill slope that will not be disturbed.