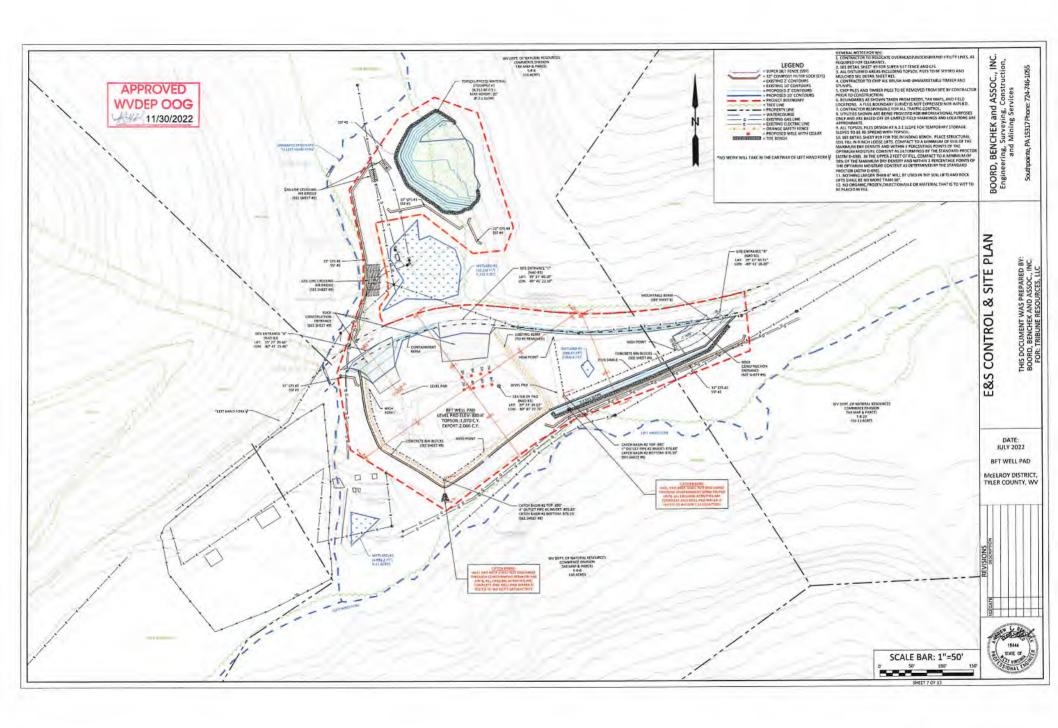

- a. A berm shall be constructed around the perimeter of the pad to contain any potential spills and storm water runoff. Berm is to be at least twenty-four inches (24") in height;
- b. Erosion control blankets shall be installed on all slopes and down gradient locations of the pad as erosion and sediment controlling BMPs;
- c. Wetlands 1 and 2, along with perennial streams Unnamed Tributary to Left Hand Fork and Left Hand Fork shall be protected by thirty two inch (32") compost filter sock and super silt fence. This along with temporary and permanent vegetative cover will prevent sediment from reaching the wetlands;
- d. Disturbed areas not used for operations shall be seeded and mulched per the seeding tables in the WVDEP-OOG Erosion and Sediment Control Manual;
- e. Drill cuttings and associated drilling mud shall be disposed of in a permitted landfill;
- f. Waste generated by the flowback treatment systems shall be sent to offsite disposal at a permitted landfill;
- g. Weekly site inspections shall be conducted to monitor and maintain the integrity of the BMP storm water controls;
- h. Weekly storm water and spill prevention inspections shall be conducted focusing on storm water and spill prevention BMPs and maintenance of these BMPs;
- i. Inspections of the storm water and spill prevention measures shall be conducted after any major storm event defined as a half inch (½") rain within any twenty-four (24) hour period;
- j. Pad inspections shall be conducted no less than once a week to identify and mitigate potential deficiencies;
- k. All records from inspections shall be maintained on site for the life of the project and be available upon request.

There are two wetlands & two perennial streams located within 100 foot of the well pad's limit of disturbance.

Wetland #1 covers an area of 10,138 SF (0.232 acres) and is located north of the proposed well pad across Left Hand Fork Road. Prior to construction the limit of disturbance will be lined with orange safety fence near wetland #1 to ensure contractors are aware of its location. In addition, super silt fence and 32" compost filter sock will be utilized as the primary erosion and sediment control BMP near wetland #1.

Wetland #2 covers an area of 4,882 SF (0.110 acres) and is located west of the proposed well pad. There will be no additional work in this area of the proposed well pad because the existing AST pad and containment berm is being utilized in this location.

Perennial Stream (Left Hand Fork) is located south of the proposed well pad location. Where new construction is needed super silt fence and 32" compost filter sock lined the fill slope as the primary erosion and sediment control BMP.

Perennial Stream (Unnamed Tributary Left Hand Fork) is located west of the proposed well pad location. There will be no additional work in this area of the proposed well pad because the existing AST pad and containment berm is being utilized in this location.

An Erosion and Sediment Control and Site Plan has been provided. In addition, blow ups of the areas in question are also provided in this waiver.

The proposed well pad will utilize the existing containment berm from the existing AST pad and expand the containment berm where additional area for the well pad is proposed. This berm is 2.8' in height and has a base of 15.0'. A detail of this berm is provided on the Erosion and Sediment Control Plan. This provides more than adequate containment during and after drilling activities.

Wetland #1 is 35' from the proposed limit of disturbance. It is north across Left Hand Fork Road and 35' from the well pad top of slope.

Wetland #2 is 70' from the proposed limit of disturbance. It is below an established fill slope that will not be disturbed.

Perennial Stream (Left Hand Fork) is 17' from the proposed limit of disturbance and 33' from the well pad toe of slope.

Perennial Stream (Unnamed Tributary Left Hand Fork) is 5' from the proposed limit of disturbance. It is below an established fill slope that will not be disturbed.