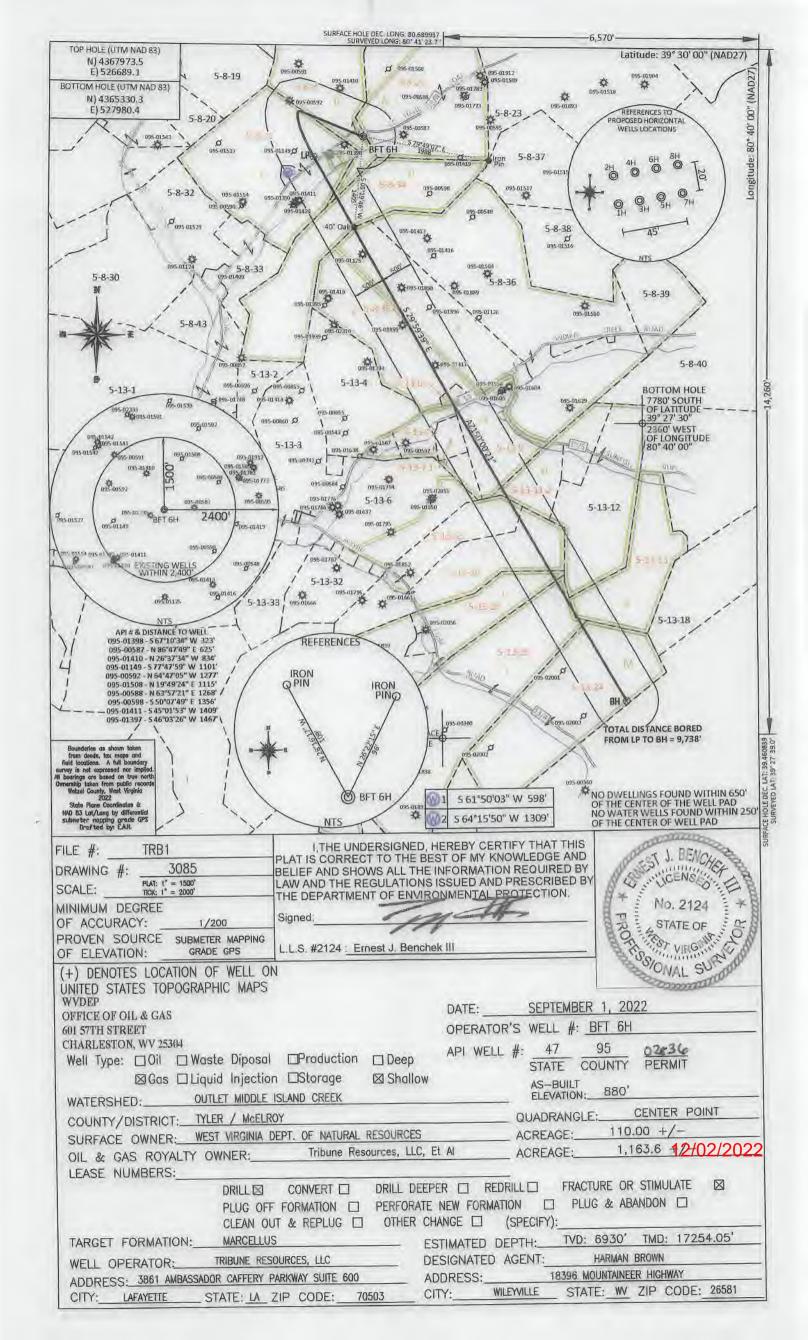

| API NO. 47-750 9-50 28 3 | 6 |
|--------------------------|---|
| OPERATOR WELL NO. BFT 6H | 1 |
| Well Pad Name: BFT       |   |

# STATE OF WEST VIRGINIA DEPARTMENT OF ENVIRONMENTAL PROTECTION, OFFICE OF OIL AND GAS WELL WORK PERMIT APPLICATION

| ) Well Operator                     | Tribune                        | Resources                           | s. LLC               | 494522341                                     | Tyler               | McElroy             | Center Point                          |
|-------------------------------------|--------------------------------|-------------------------------------|----------------------|-----------------------------------------------|---------------------|---------------------|---------------------------------------|
| ) well Operator                     |                                |                                     | 4 377 37             | Operator ID                                   | County              | District            | Quadrangle                            |
| 2) Operator's W                     | ell Number                     | BFT 6H                              | 1                    | Well F                                        | ad Name: BF         | Т                   |                                       |
| ) Farm Name/S                       | urface Own                     | ner: WV DNR                         | Public La            | nds Corp Public R                             | oad Access: C       | R 13/8              |                                       |
| Elevation, cur                      | rent ground                    | 1: 880'                             | I                    | Elevation, propose                            | ed post-construc    | ction: 880'         |                                       |
| ) Well Type                         | (a) Gas                        | X                                   | Oil >                | ( Ur                                          | nderground Stor     | rage                |                                       |
|                                     | Other                          |                                     |                      |                                               |                     |                     |                                       |
|                                     | (b)If Gas                      | Shallow                             | X                    | Deep                                          | -                   |                     |                                       |
|                                     |                                | Horizontal                          | X                    |                                               |                     |                     |                                       |
| Existing Pad:                       |                                |                                     |                      |                                               |                     |                     |                                       |
| ) Proposed Tar<br>Target formation: | get Formati<br>Marcellus, Dowi | ion(s), Depth<br>n-Dip well, Target | t top TVD 6          | icipated Thicknes<br>1905', Target base 6955' | Anticipated thickne | ss: 50', Anticipate | d Pressure: 4600 psi                  |
| 3) Proposed Tot                     | al Vertical                    | Depth: 6,93                         | 30' /                |                                               |                     |                     |                                       |
| ) Formation at                      |                                |                                     | Marcell              | us /                                          |                     |                     |                                       |
| 0) Proposed To                      | otal Measur                    | ed Depth:                           | 17,254               | .05'                                          |                     |                     |                                       |
| 1) Proposed H                       |                                |                                     | 9,738'               | 1                                             |                     |                     |                                       |
| 2) Approximat                       |                                |                                     | epths:               | 475' /                                        |                     |                     |                                       |
| 3) Method to I                      |                                |                                     |                      | Based on drilling                             | ng history in ne    | earby wells         |                                       |
| 4) Approximat                       |                                |                                     |                      |                                               |                     |                     |                                       |
| 15) Approximat                      |                                |                                     |                      |                                               |                     |                     |                                       |
|                                     |                                |                                     |                      | mine, karst, other                            | ): None antici      | ipated              |                                       |
| -                                   |                                |                                     |                      |                                               |                     |                     |                                       |
| 17) Does Propo<br>directly overlyin | sed well looning or adjace     | cation contai<br>ent to an acti     | n coal so<br>ve mine | eams<br>? Yes                                 |                     | No X                |                                       |
| (a) If Yes, pro                     | vide Mine                      | Info: Name                          | e:                   |                                               |                     |                     | RECEIVED                              |
|                                     |                                | Depth                               | n:                   |                                               |                     | C                   | Office of Oil and Gas                 |
|                                     |                                | Seam                                | 1:                   |                                               |                     |                     | OCT 17 2022                           |
|                                     |                                | Own                                 | er:                  |                                               |                     | Envi                | MV Department of ronmental Protection |

# **PRODUCTION (Tail):**

• **NeoCem<sup>™</sup> System** Class A Cement

Defoamer

Retarder

Dispersant

| BFT 6H 4709502850          |               |                         |              |                  |               |                |  |
|----------------------------|---------------|-------------------------|--------------|------------------|---------------|----------------|--|
| Tyler,                     | West Virginia | Township:               | Location:    |                  | Formation:    | Marcellus      |  |
| Coordinates: SHL Lat/Long: |               | N 4367973.5, E 526689.1 |              | RKB / Elevation: | AFE DC/CWC:   |                |  |
| NAD 83                     | BHL Lat/Long: | N 4365330.3,            | E 527980.4   | 905'/880'        | usow:<br>504' | API 47-95-XXXX |  |
| Rig: TBD                   |               | Target Line:            | Target Line: |                  |               | AFE #:         |  |