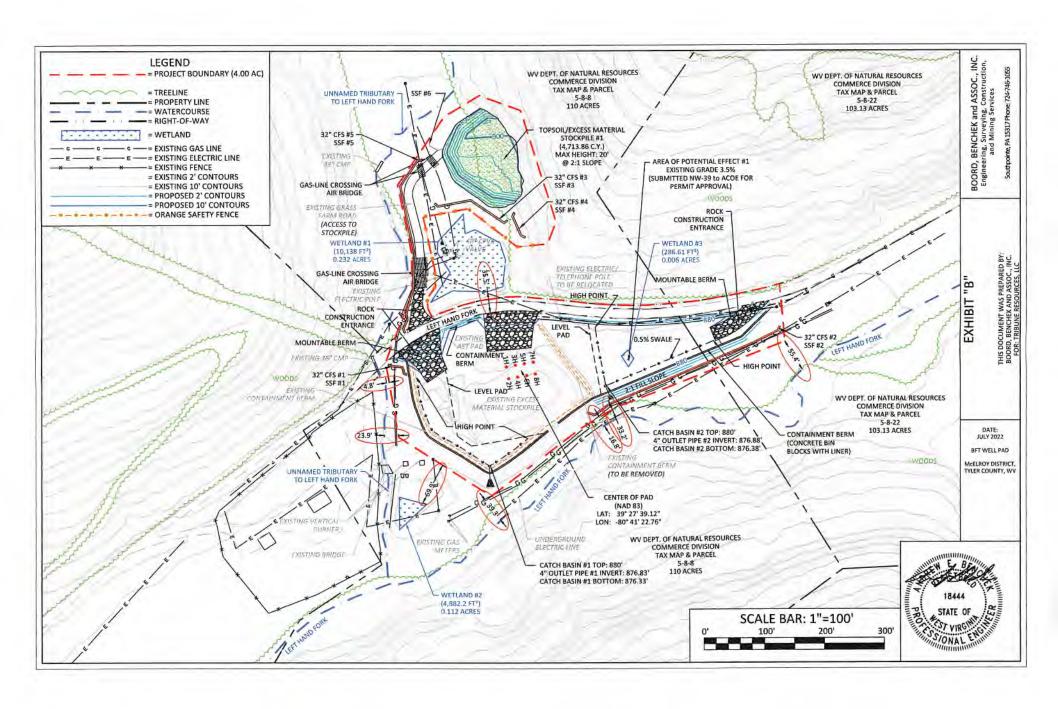

b. Refer to Exhibit "B" for the following elimination of alternatives that would move the well pad greater than 100 feet away from the wetlands in question while keeping the same project location.

West: Moving the pad west would result in impacts to wetland #2. These impacts would end up being permanent. Also, would require a wetland waiver to wetland #1. In addition, the impact to wetland #3 would not be eliminated. This would also result in the center of wells being less than 625' from a dwelling.

South: Moving the pad south would result to an impact to the perennial stream (Left Hand Fork) due to the steep terrain.

East: Moving the pad east would result to an impact to the perennial stream (Left Hand Fork) due to the steep terrain and limited space available. This would potentially move the well pad outside the unit boundary.

North: Moving the pad north would result to impacts to wetland #1 and the perennial stream (Unnamed Tributary to Left Hand Fork). These impacts would end up being permanent. Also, would require a wetland waiver to wetland #2 & #3.

There are two wetlands & two perennial streams located within 100 foot of the well pad's limit of disturbance.

Wetland #1 covers an area of 10,138 SF (0.232 acres) and is located north of the proposed well pad across Left Hand Fork Road. Prior to construction the limit of disturbance will be lined with orange safety fence near wetland #1 to ensure contractors are aware of its location. In addition, super silt fence and 32" compost filter sock will be utilized as the primary erosion and sediment control BMP near wetland #1.

Wetland #2 covers an area of 4,882 SF (0.110 acres) and is located west of the proposed well pad. There will be no additional work in this area of the proposed well pad because the existing AST pad and containment berm is being utilized in this location.

Perennial Stream (Left Hand Fork) is located south of the proposed well pad location. Where new construction is needed super silt fence and 32" compost filter sock lined the fill slope as the primary erosion and sediment control BMP.

Perennial Stream (Unnamed Tributary Left Hand Fork) is located west of the proposed well pad location. There will be no additional work in this area of the proposed well pad because the existing AST pad and containment berm is being utilized in this location.