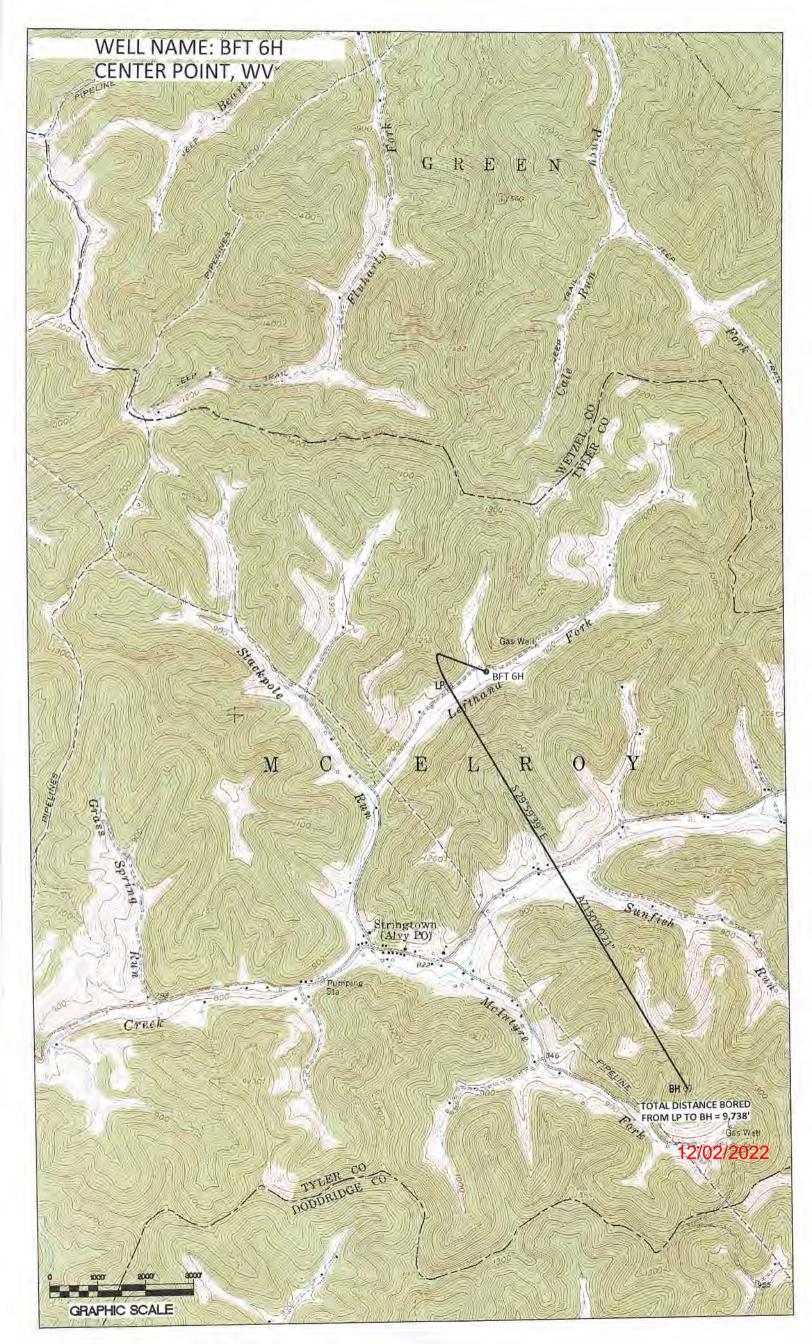

# **PRODUCTION (Tail):**

• **NeoCem<sup>™</sup> System** Class A Cement

Defoamer

Retarder

Dispersant

| BFT 6H 4709502850          |               |                         |              |                  |               |                |  |
|----------------------------|---------------|-------------------------|--------------|------------------|---------------|----------------|--|
| Tyler,                     | West Virginia | Township:               | Location:    |                  | Formation:    | Marcellus      |  |
| Coordinates: SHL Lat/Long: |               | N 4367973.5, E 526689.1 |              | RKB / Elevation: | AFE DC/CWC:   |                |  |
| NAD 83                     | BHL Lat/Long: | N 4365330.3,            | E 527980.4   | 905'/880'        | usow:<br>504' | API 47-95-XXXX |  |
| Rig: TBD                   |               | Target Line:            | Target Line: |                  |               | AFE #:         |  |

Proposed KOP at 6,218-ft MD VS at KOP is -814-ft (nudge) Build 8°/100-ft to 90° inc., 150° azi. EOB at 7,515-ft MD (see directional plan for specific details)

Synthetic Oil Based Mud

KOP to TD 12.5 - 12.7 ppg 55 - 75 vis 6cc API

TD at 17,254-ft MD / 6,930-ft TVD 90° inc., 150° azi., 9,619-ft VS

WW-9 (4/16)

| API Number | 47 -    | 95   |               |
|------------|---------|------|---------------|
| Ope        | rator's | s We | Il No. BFT 6H |