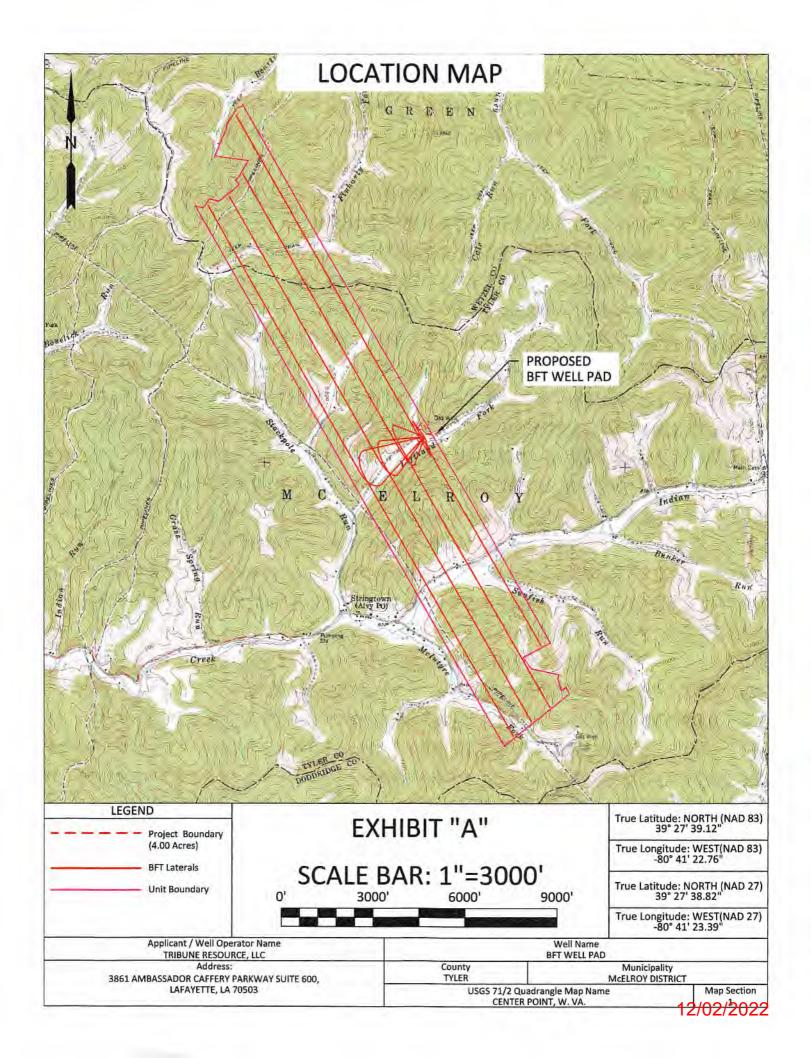

Refer to Exhibit "A" for the following elimination of alternatives that would move the well pad in a completely new location away form its current proposed location.

East: The site is unable to move east because it would result in the well pad being outside the unit boundary.

North: The site is unable to move north as the slopes are too steep and there would be direct stream impacts.

West: The site is unable to move west as the center of wells will be within 625' of dwellings. Also, any area that isn't too steep would cause direct impacts to streams. South: The site is unable to move south as the slopes are too steep. Also, any area that isn't too steep would cause direct impacts to streams and the center of wells will be within 625' of dwellings.