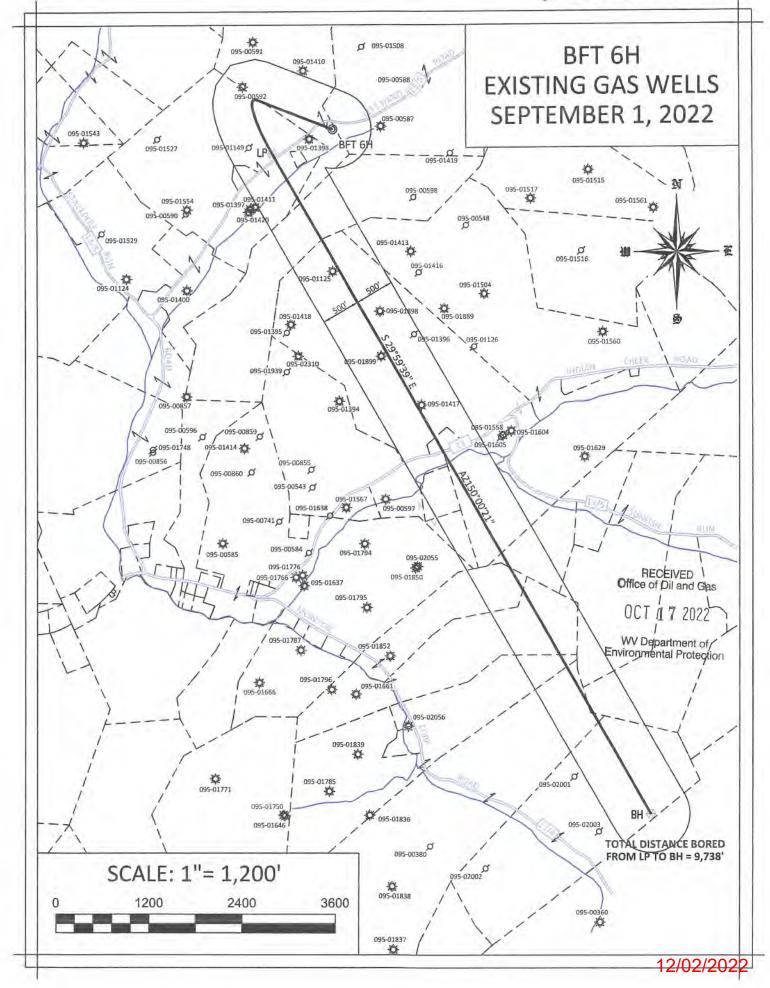

# FINDINGS OF THE CHIEF

In support of this Order, the Chief hereby finds the following:

- OOG, an office within the West Virginia Department of Environmental Protection, is the agency with the duty and authority to execute and enforce W. Va. Code §22-6-1 and §22-6A-1 et seq., and the rules and regulations promulgated thereunder.
- Tribune is a "person" as defined by W. Va. Code §22-6-1(n), with a corporate address as 3861 Ambassador Caffery Park, Lafayette, LA 70503.
- On October 17, 2022, Tribune submitted well work permit applications identified as API# 47-095-02831, 47-095-02832, 47-095-02833, 47-095-02834, 47-095-02835, 47-095-02836, 47-095-02837 and 47-095-02838. The well is located on the BFT Pad in the McElroy District of Tyler County, West Virginia.
- 4. On October 17, 2022. Tribune requested a waiver for Wetlands 1 and 2, along with perennial streams Unnamed Tributary to Left Hand Fork and Left Hand Fork as outlined in Attachment 1, from well location restriction requirements in W. Va, Code §22-6A-12(b) for the well work permit applications identified as API# 47-095-02831, 47-095-02832, 47-095-02833, 47-095-02834, 47-095-02836, 47-095-02836, 47-095-02837 and 47-095-02838.

1. Describe the proposed project location, including unique identifying names of all wetlands, and the names of perennial streams for which the waiver is sought.

This project is located in McElroy District, Tyler County off of Left Hand Fork Road. There are two wetlands and two Perennial streams identified in the vicinity of the project which require a waiver.

Wetland #1: Located immediately north of the well pad across Left Hand Fork Road.

Wetland #2: Located immediately southwest of the well pad.

Unnamed Tributary to Left Hand Fork: Located immediately West of the well pad. Left Hand Fork: Located immediately South of the well pad.