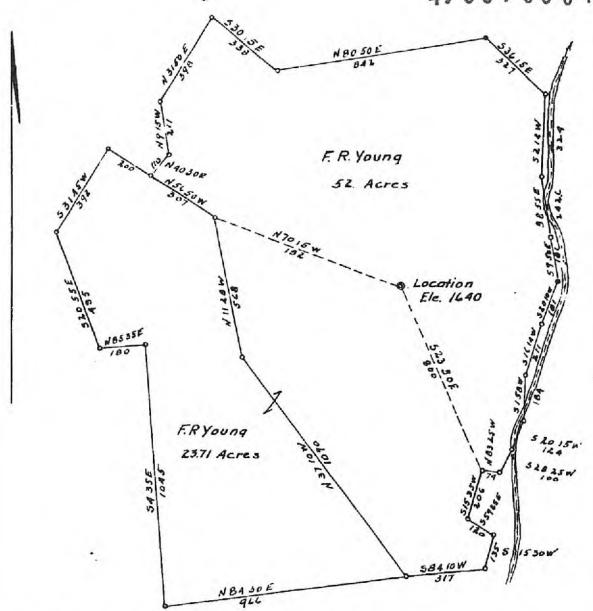

of Proposed Location of Well Nº 1 of the Standard Gas Co. of Jane Lew Une Farm of F.R. Young consisting of Sic Acres in Meade District
Upshur County West Virginia

4709700044

I the undersigned hereby certify that this map is correct and shows all the information to the best of my knowledge and belief required by the oil and gas section of the mining laws of West Virginia

Scale 300 Ft.: I inch April 1936

J.A Helm Engr.

Acknowledged before me a Notory Public

1: 4 de af April 1936

My commission expires Oct. 18 1938

Notary Public

RECEIVED Office of Oil and G

MAY - 5 202