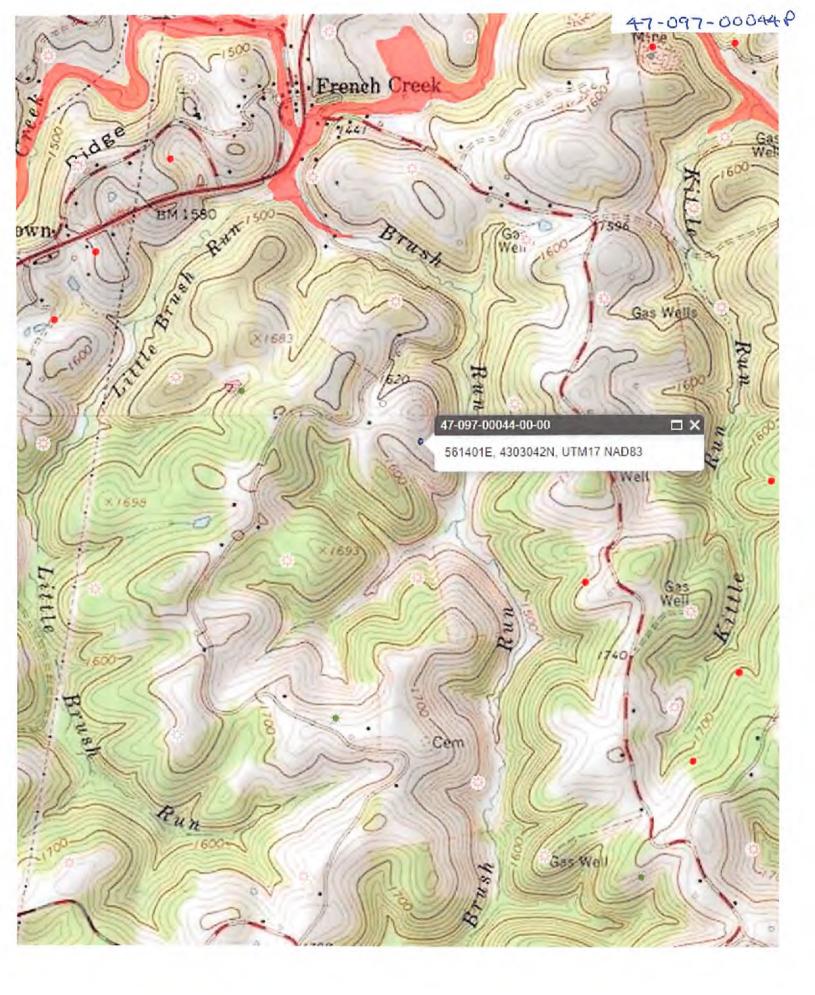

#### STATE OF WEST VIRGINIA DEPARTMENT OF ENVIRONMENTAL PROTECTION OFFICE OF OIL AND GAS

| 5) | Location: Ele                                                                                                           | evation 1640'                                                                                                                                                                     | Watershed French                                                                               |                                                                                    |  |
|----|-------------------------------------------------------------------------------------------------------------------------|-----------------------------------------------------------------------------------------------------------------------------------------------------------------------------------|------------------------------------------------------------------------------------------------|------------------------------------------------------------------------------------|--|
|    | Dis                                                                                                                     | strict Meade                                                                                                                                                                      | CountyUpshur                                                                                   | QuadrangleAdrain                                                                   |  |
| ~  | Mall Convolor                                                                                                           | Ross & Wharton Gas Co.                                                                                                                                                            | _ 7)Designated Ag                                                                              | ent Mike Ross                                                                      |  |
| 6) | Well Operator Ross & Wharton Gas Co. Address P.O. Box 219                                                               |                                                                                                                                                                                   | Address P.O. Box 219                                                                           |                                                                                    |  |
|    | mazess                                                                                                                  | Coalton, WV 26257                                                                                                                                                                 | _                                                                                              | Coalton, WV 26257                                                                  |  |
| 8) | Oil and Gas I<br>Name Sam W                                                                                             | nspector to be notified ard                                                                                                                                                       | 9)Plugging Cont<br>Name N/A                                                                    |                                                                                    |  |
|    | Address P.O                                                                                                             |                                                                                                                                                                                   | Address_                                                                                       |                                                                                    |  |
|    | Buc                                                                                                                     | khannon, WV 26201                                                                                                                                                                 |                                                                                                |                                                                                    |  |
|    | Free point an<br>Set cement plus<br>Set 100' cem                                                                        | The work order for the made recover casing's & turning 3800' to TD (4023') 1 ent plug across casing                                                                               | bular's, 6% Gel I<br>00' above top pe<br>cut (3" caswa`                                        | petween plug's<br>rf                                                               |  |
|    | Free point an<br>Set cement plu<br>Set 100' ceme<br>Set 100' ceme<br>Set 250' ceme<br>Set 100'ceme                      | d recover casing's & turing 3800' to TD (4023') 1 ent plug across casing ant plug 2200' to 2300' (5 ent plug 1500' to 1750' (E ent plug 700' to 800' (8" o                        | bular's, 6% Gel I<br>00' above top pe<br>cut (3" <45,000')<br>th Sand)<br>sig Injun)(elevation | netween plug's  rf  n plug)(6" casing plug)  water protection plug)                |  |
|    | Free point an<br>Set cement plus<br>Set 100' ceme<br>Set 100' ceme<br>Set 250' ceme<br>Set 100'ceme<br>Set surface plus | d recover casing's & turing 3800' to TD (4023') 1 ent plug across casing ent plug 2200' to 2300' (5 ent plug 1500' to 1750' (Ent plug 700' to 800' (8" on 150' to 0', (10" casing | bular's, 6% Gel I<br>00' above top pe<br>cut (3" <45,000')<br>th Sand)<br>sig Injun)(elevation | netween plug's  rf  n plug)(6" casing plug)  water protection plug)  as necessary, |  |
|    | Free point an<br>Set cement plus<br>Set 100' ceme<br>Set 100' ceme<br>Set 250' ceme<br>Set 100'ceme<br>Set surface plus | d recover casing's & turing 3800' to TD (4023') 1 ent plug across casing ant plug 2200' to 2300' (5 ent plug 1500' to 1750' (E ent plug 700' to 800' (8" o                        | bular's, 6% Gel I<br>00' above top pe<br>cut (3" <45,000')<br>th Sand)<br>sig Injun)(elevation | netween plug's  rf  n plug)(6" casing plug)  water protection plug)                |  |
|    | Free point an<br>Set cement plus<br>Set 100' ceme<br>Set 100' ceme<br>Set 250' ceme<br>Set 100'ceme<br>Set surface plus | d recover casing's & turing 3800' to TD (4023') 1 ent plug across casing ent plug 2200' to 2300' (5 ent plug 1500' to 1750' (Ent plug 700' to 800' (8" on 150' to 0', (10" casing | bular's, 6% Gel I<br>00' above top pe<br>cut (3" <45,000')<br>th Sand)<br>sig Injun)(elevation | netween plug's  rf  n plug)(6" casing plug)  water protection plug)  as necessary, |  |
|    | Free point an<br>Set cement plus<br>Set 100' ceme<br>Set 100' ceme<br>Set 250' ceme<br>Set 100'ceme<br>Set surface plus | d recover casing's & turing 3800' to TD (4023') 1 ent plug across casing ent plug 2200' to 2300' (5 ent plug 1500' to 1750' (Ent plug 700' to 800' (8" on 150' to 0', (10" casing | bular's, 6% Gel I<br>00' above top pe<br>cut (3" <45,000')<br>th Sand)<br>sig Injun)(elevation | n plug)(6" casing plug) water protection plug) as necessary, Office of Oil and Gas |  |