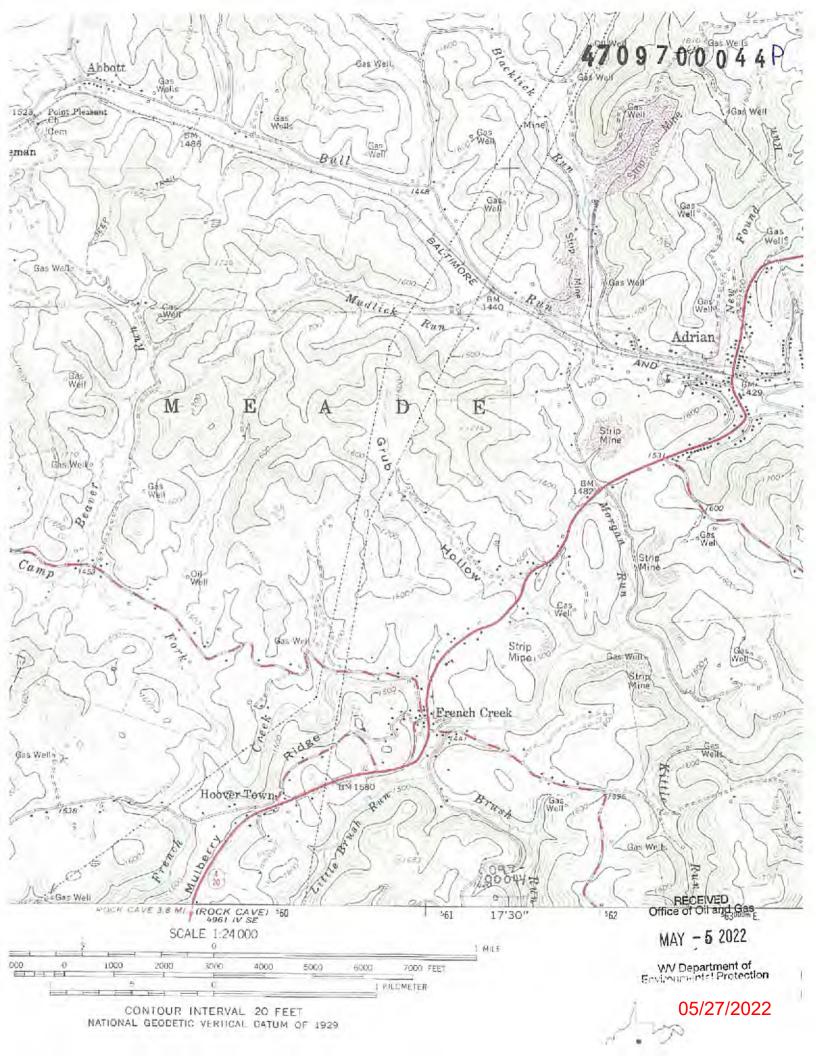

#### STATE OF WEST VIRGINIA DEPARTMENT OF ENVIRONMENTAL PROTECTION OFFICE OF OIL AND GAS

| 5) | Location: Ele                                                                                                           | evation 1640'                                                                                                                                                                     | Watershed French                                                                               |                                                                                    |  |
|----|-------------------------------------------------------------------------------------------------------------------------|-----------------------------------------------------------------------------------------------------------------------------------------------------------------------------------|------------------------------------------------------------------------------------------------|------------------------------------------------------------------------------------|--|
|    | Dis                                                                                                                     | strict Meade                                                                                                                                                                      | CountyUpshur                                                                                   | QuadrangleAdrain                                                                   |  |
| ~  | Mall Convolor                                                                                                           | Ross & Wharton Gas Co.                                                                                                                                                            | _ 7)Designated Ag                                                                              | ent Mike Ross                                                                      |  |
| 6) | Well Operator Ross & Wharton Gas Co. Address P.O. Box 219                                                               |                                                                                                                                                                                   | Address P.O. Box 219                                                                           |                                                                                    |  |
|    | mazess                                                                                                                  | Coalton, WV 26257                                                                                                                                                                 | _                                                                                              | Coalton, WV 26257                                                                  |  |
| 8) | Oil and Gas I<br>Name Sam W                                                                                             | nspector to be notified ard                                                                                                                                                       | 9)Plugging Cont<br>Name N/A                                                                    |                                                                                    |  |
|    | Address P.O                                                                                                             |                                                                                                                                                                                   | Address_                                                                                       |                                                                                    |  |
|    | Buc                                                                                                                     | khannon, WV 26201                                                                                                                                                                 |                                                                                                |                                                                                    |  |
|    | Free point an<br>Set cement plus<br>Set 100' cem                                                                        | The work order for the made recover casing's & turning 3800' to TD (4023') 1 ent plug across casing                                                                               | bular's, 6% Gel I<br>00' above top pe<br>cut (3" caswa`                                        | petween plug's<br>rf                                                               |  |
|    | Free point an<br>Set cement plu<br>Set 100' ceme<br>Set 100' ceme<br>Set 250' ceme<br>Set 100'ceme                      | d recover casing's & turing 3800' to TD (4023') 1 ent plug across casing ant plug 2200' to 2300' (5 ent plug 1500' to 1750' (E ent plug 700' to 800' (8" o                        | bular's, 6% Gel I<br>00' above top pe<br>cut (3" <45,000')<br>th Sand)<br>sig Injun)(elevation | netween plug's  rf  n plug)(6" casing plug)  water protection plug)                |  |
|    | Free point an<br>Set cement plus<br>Set 100' ceme<br>Set 100' ceme<br>Set 250' ceme<br>Set 100'ceme<br>Set surface plus | d recover casing's & turing 3800' to TD (4023') 1 ent plug across casing ent plug 2200' to 2300' (5 ent plug 1500' to 1750' (Ent plug 700' to 800' (8" on 150' to 0', (10" casing | bular's, 6% Gel I<br>00' above top pe<br>cut (3" <45,000')<br>th Sand)<br>sig Injun)(elevation | netween plug's  rf  n plug)(6" casing plug)  water protection plug)  as necessary, |  |
|    | Free point an<br>Set cement plus<br>Set 100' ceme<br>Set 100' ceme<br>Set 250' ceme<br>Set 100'ceme<br>Set surface plus | d recover casing's & turing 3800' to TD (4023') 1 ent plug across casing ant plug 2200' to 2300' (5 ent plug 1500' to 1750' (E ent plug 700' to 800' (8" o                        | bular's, 6% Gel I<br>00' above top pe<br>cut (3" <45,000')<br>th Sand)<br>sig Injun)(elevation | netween plug's  rf  n plug)(6" casing plug)  water protection plug)                |  |
|    | Free point an<br>Set cement plus<br>Set 100' ceme<br>Set 100' ceme<br>Set 250' ceme<br>Set 100'ceme<br>Set surface plus | d recover casing's & turing 3800' to TD (4023') 1 ent plug across casing ent plug 2200' to 2300' (5 ent plug 1500' to 1750' (Ent plug 700' to 800' (8" on 150' to 0', (10" casing | bular's, 6% Gel I<br>00' above top pe<br>cut (3" <45,000')<br>th Sand)<br>sig Injun)(elevation | netween plug's  rf  n plug)(6" casing plug)  water protection plug)  as necessary, |  |
|    | Free point an<br>Set cement plus<br>Set 100' ceme<br>Set 100' ceme<br>Set 250' ceme<br>Set 100'ceme<br>Set surface plus | d recover casing's & turing 3800' to TD (4023') 1 ent plug across casing ent plug 2200' to 2300' (5 ent plug 1500' to 1750' (Ent plug 700' to 800' (8" on 150' to 0', (10" casing | bular's, 6% Gel I<br>00' above top pe<br>cut (3" <45,000')<br>th Sand)<br>sig Injun)(elevation | n plug)(6" casing plug) water protection plug) as necessary, Office of Oil and Gas |  |