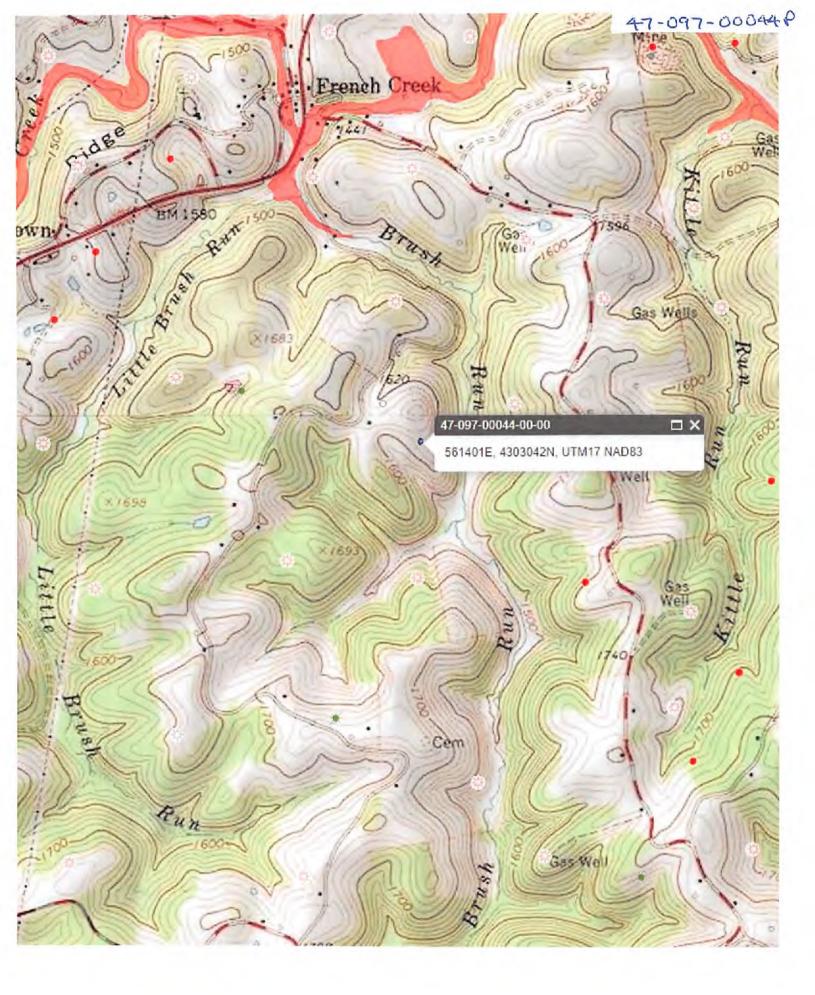

## WELL LOCATION FORM: GPS

|                                                                                                                                                                                                                        | OCATION FORM.                                                                     |                                                                            |
|------------------------------------------------------------------------------------------------------------------------------------------------------------------------------------------------------------------------|-----------------------------------------------------------------------------------|----------------------------------------------------------------------------|
| API: 47-097-00044                                                                                                                                                                                                      | WELL NO.                                                                          | .1                                                                         |
| FARM NAME: F.R. You                                                                                                                                                                                                    | ng                                                                                |                                                                            |
| RESPONSIBLE PARTY NAM                                                                                                                                                                                                  | E: Mike Ross                                                                      |                                                                            |
| COUNTY: Upshur                                                                                                                                                                                                         | DISTRICT: 1                                                                       | /leade                                                                     |
| QUADRANGLE: Adrain                                                                                                                                                                                                     |                                                                                   |                                                                            |
| SURFACE OWNER: Robe                                                                                                                                                                                                    | rta Thome                                                                         |                                                                            |
| ROYALTY OWNER:                                                                                                                                                                                                         |                                                                                   |                                                                            |
| UTM GPS NORTHING: 430                                                                                                                                                                                                  | 3 042                                                                             |                                                                            |
| UTM GPS EASTING: 5614                                                                                                                                                                                                  |                                                                                   | <sub>ATION:</sub> 1640'                                                    |
| preparing a new well location plate above well. The Office of Oil and the following requirements:  1. Datum: NAD 1983, Zoheight above mean sea 2. Accuracy to Datum – 3. Data Collection Method Survey grade GPS: Post | Gas will not accept GPS coordinate Units: a level (MSL) – meters. 3.05 meters od: | nates that do not meet                                                     |
| Real                                                                                                                                                                                                                   | -Time Differential                                                                | BECEIVED                                                                   |
| Mapping Grade GPS: Post Processed Differential                                                                                                                                                                         |                                                                                   | Office of Oil and Gas                                                      |
| Real-Time Differential                                                                                                                                                                                                 |                                                                                   | MAY - 5 2022                                                               |
| 4. Letter size copy of the I the undersigned, hereby certify t belief and shows all the information prescribed by the Office of Oil and                                                                                | his data is correct to the best of ron required by law and the regula             | well location. Environmental Protection my knowledge and ations issued and |
| Tike Ross                                                                                                                                                                                                              | President                                                                         | April as, asaa                                                             |
| Signature                                                                                                                                                                                                              | Title                                                                             | Date 05/27/2022                                                            |