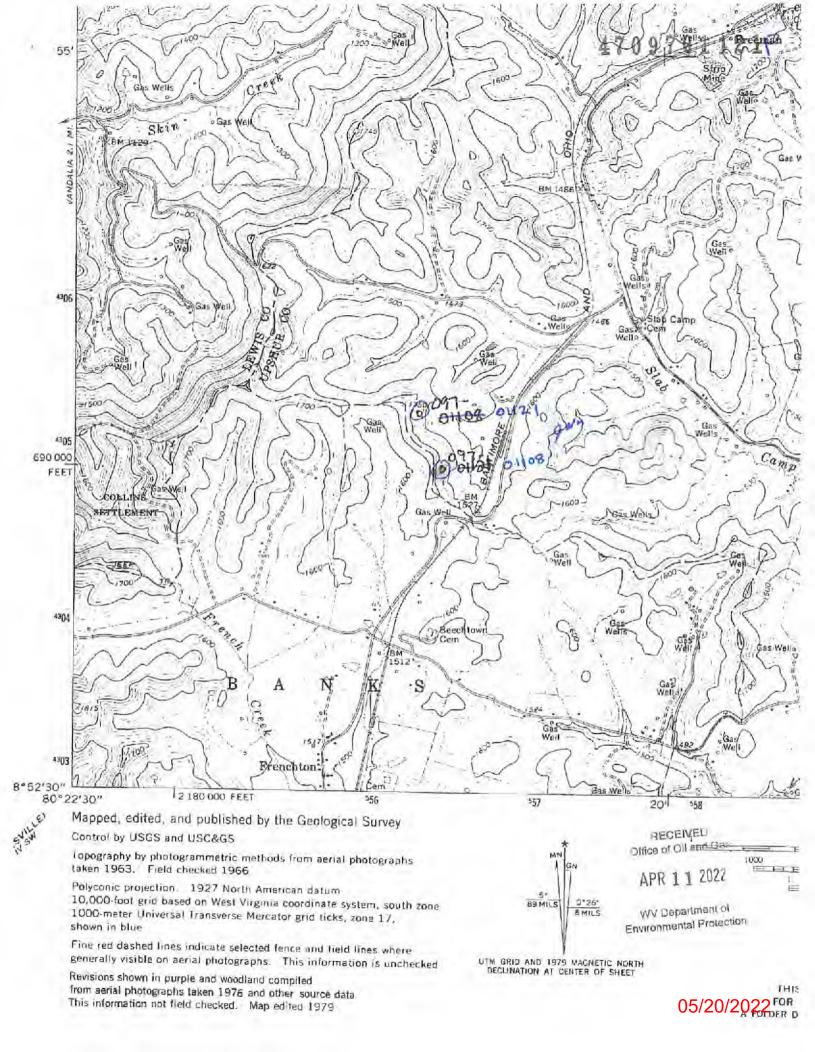

## WELL LOCATION FORM: GPS

| API: 47-097-01121                                                                                       | WELL NO.                                                                                                                                                        | 2                                                                           |
|---------------------------------------------------------------------------------------------------------|-----------------------------------------------------------------------------------------------------------------------------------------------------------------|-----------------------------------------------------------------------------|
| FARM NAME: R.M. Unde                                                                                    |                                                                                                                                                                 |                                                                             |
| RESPONSIBLE PARTY NAME:                                                                                 | Mike Ross                                                                                                                                                       |                                                                             |
| COUNTY: Upshur                                                                                          | DISTRICT: N                                                                                                                                                     | /leade                                                                      |
| QUADRANGLE: Adrain                                                                                      | ADRIAN                                                                                                                                                          |                                                                             |
| SURFACE OWNER: Stephe                                                                                   | en & Sherri Butle                                                                                                                                               | r                                                                           |
| ROYALTY OWNER:                                                                                          |                                                                                                                                                                 |                                                                             |
| UTM GPS NORTHING: 4305                                                                                  | 4305460,3                                                                                                                                                       | 3                                                                           |
| UTM GPS EASTING: 55632                                                                                  | GPS ELEV                                                                                                                                                        | ATION: 1633'                                                                |
| height above mean sea le  2. Accuracy to Datum – 3.  3. Data Collection Method Survey grade GPS: Post P | or a plugging permit or assigned as will not accept GPS coordine: 17 North, Coordinate Units: evel (MSL) – meters.  5 meters  6 meters  7 rocessed Differential | ed API number on the nates that do not meet meters, Altitude:               |
| Real-Time Differential     Mapping Grade GPS: Post Processed Differential                               |                                                                                                                                                                 | Office of Oil and Gas APR 1 1 2022                                          |
| Rea                                                                                                     | topography map showing the s data is correct to the best of a required by law and the regular                                                                   | WV Department of Environmental Protection  well location.  my knowledge and |
| Tuke doss                                                                                               | President                                                                                                                                                       | April 4, 2022                                                               |
| Signature                                                                                               | Title                                                                                                                                                           | Date                                                                        |