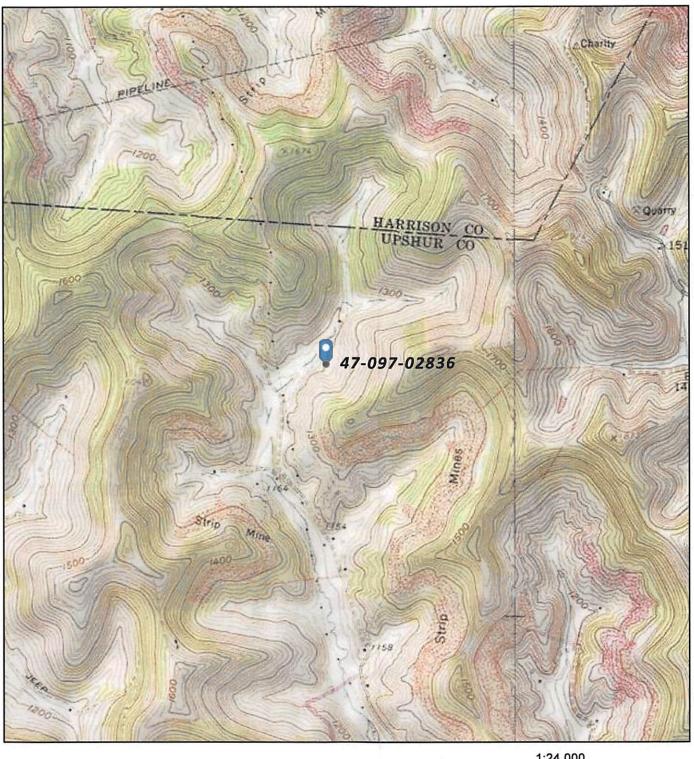

## 47097028368

| WW-4B<br>Rev. 2/01                                                 | 1) Dat August 3 , 20 21<br>2) Operator's<br>Well No. Stout No. 1<br>3) API Well No. 47-997 - 2538 |
|--------------------------------------------------------------------|---------------------------------------------------------------------------------------------------|
| DEPARTMENT OF ENVIR                                                | st virginia<br>Onmental protection<br>Dil and gas                                                 |
| APPLICATION FOR A PERM                                             | IT TO PLUG AND ABANDON                                                                            |
| 4) Well Type: Oil/ Gas X / Liquid<br>(If "Gas, Production X or Und | l injection/ Waste disposal/<br>Nerground storage) Deep/ Shallow <mark>X</mark>                   |
| 5) Location: Elevation 1,195                                       | Watershed Hackers Creek                                                                           |
| 5) Location: Elevation 1,193<br>District Warren                    | County Upshur Quadrangle Berlin 7.5                                                               |
| 6) Well Operator Denex Petroleum Corporation                       | 7) Designated Agent R. Dennis Xander                                                              |
| Address 366 Dick Hall Road                                         | Address 366 Dick Hall Road                                                                        |
| Buckhannon, WV 26201                                               | Buckhannon, WV 26201                                                                              |
| 8) Oil and Gas Inspector to be notified<br>Name <b>Sam Ward</b>    | Name Rick Duckworth, LLC                                                                          |
| Address P. O. Box 2327                                             | Address 1740 Lower Mill Creek Road                                                                |
| Buckhannon, WV 26201                                               | Frametown, WV 26623                                                                               |
|                                                                    |                                                                                                   |

### Supplement to WW-4B Section 10 **Plugging Permit Applicatiom**

Anticipated Plugging Procedure

NO 85/8" IN WELL.

Well Name: Stout No. 1 API: 47-097-02836 Elevation: 1,195' TD of hole: 2,440' TD 2 3/8" tubing: 2,413' Butler Larkin Hook Wall Packer (set in compression) TD of 7" casing: 1,969' TD 10 <sup>3</sup>/<sub>4</sub> casing: 400' (cemented to surface)

# 47097028368

| WR-35                      |                                                                                                            | ÷                                   |                                             |                                       | 2                      |                                                                                                                 |                      |
|----------------------------|------------------------------------------------------------------------------------------------------------|-------------------------------------|---------------------------------------------|---------------------------------------|------------------------|-----------------------------------------------------------------------------------------------------------------|----------------------|
| •                          | DEP                                                                                                        | ARTMENT                             | st Virgini<br>OF ENERGY<br>Dil and G        | 8                                     | • •, ,,                | ~2000                                                                                                           |                      |
|                            | Well Operat                                                                                                | tor's Re                            | port of W                                   |                                       |                        |                                                                                                                 |                      |
| Farm name:                 | STOUT, EUNICE ETAL                                                                                         | •                                   | Operator                                    | Well No.: S                           |                        | •                                                                                                               |                      |
| LOCATION:                  | Elevation: 1195.00                                                                                         | Ruadı                               | anglet BE                                   | RLIN                                  |                        |                                                                                                                 |                      |
|                            | District: WARREN<br>Latitüde: 10950 Fo<br>Lonsitude 3300 Fo                                                | et Soul                             | h of 39                                     | Des. 7 Mina                           | 30 Sec.                | · .                                                                                                             |                      |
|                            | OIL CO.<br>Arton plaza<br>Ton, wy                                                                          | -                                   | Casing  <br>&                               | Used in  <br> <br>Drilling            | Left.                  | ICement  <br>IFill Up                                                                                           |                      |
| Asent: JAN                 | E. CHAPMAN                                                                                                 |                                     |                                             | <b>N I I</b>                          |                        | the second strand second se |                      |
| Inspector!                 | PHILLIP TRACY                                                                                              |                                     | Size                                        |                                       |                        | I cement                                                                                                        | te                   |
| Permit Issu                | PHILLIP TRACY<br>ed: 02/23/80<br>commenced: _02/25/8                                                       | 0                                   | 1                                           | 400 !                                 |                        |                                                                                                                 |                      |
| Well work C<br>Verbal Plus | ompleted: _05/05/8<br>sins sranted on:                                                                     | 8                                   | ا<br>۱ "8.5/8 ا                             | 1354'                                 | 1<br>1354 <sup>1</sup> | I I<br>Set on                                                                                                   | shoe                 |
| Rotary<br>Total Depth      | sranted on: Ris<br>Cable _X Ris<br>(feet) _2440!                                                           |                                     | 7" :                                        | 1969 !                                | 1969"                  | cemente<br>Dack<br>laboye G                                                                                     | d<br>an <sup>.</sup> |
| Salt water                 | depths (ft) _75ft.<br>depths (ft) _1890ft<br>l in Gantz                                                    |                                     | tübing"                                     | 2440 i                                | 1<br>2440'             | set on<br>hook/wa<br>packer.                                                                                    | ,?<br>11             |
| Is coal bei                | ng mined in area (Y<br>(ft):                                                                               | /N)? <u>n</u>                       |                                             | •                                     | <br>                   | 1 1                                                                                                             |                      |
| OPEN FLOW I                | IATA                                                                                                       |                                     | ) eo ao |                                       |                        |                                                                                                                 |                      |
| Gas: ]<br>F<br>1           | ing formation5th<br>nitial open flow_44<br>inal open flow_same<br>ime of open flow be<br>rock Pressure_480 | <u>19.000</u> CFC<br>MCF<br>tween i | / <b>Us-104:1</b> In<br>/d Fi<br>nitial and | itial open<br>nal open f<br>final tes | flow<br>low<br>ts24    | Bb1/c<br>Bb1/c<br>Hours                                                                                         | }<br>}<br>5          |
| Gast 1                     | l producing formatio<br>nitial open flow<br>inal open flow                                                 | MCF                                 | /d Oil: In<br>/d Fi                         | itial open<br>nal open f              | flow<br>low            | Bb1/d                                                                                                           | 5<br>1               |
| Т                          | ime of open flow be<br>rock Pressure                                                                       | tween in                            | nitial and                                  | final test                            | Ls                     | Hours                                                                                                           | <b>i</b>             |
| INTERVALS,<br>LOG WHICH    | CK OF THIS FORM P<br>FRACTURING OR STIM<br>IS A SYSTEMATIC DE<br>COAL ENCOUNTERED BY                       | ULATING<br>TAILED<br>The Weli       | <pre>PHYSICA GEOLOGICA _BORE,</pre>         | L CHANGE,                             | ETC. 2).               | THE WELL<br>RMATIONS,                                                                                           |                      |
|                            | 5pw<br>8/13/202for:                                                                                        |                                     |                                             |                                       | 0                      | RECEIVED                                                                                                        | Bas                  |
|                            | 8/13/2027'or:                                                                                              |                                     | co.                                         | Laults                                | P                      | AUG 16 202                                                                                                      | 21                   |
|                            |                                                                                                            | Date:                               | 5/13,f                                      | Langhlin                              | Envi                   | W Department or<br>ronmental Prote                                                                              | of<br>ction          |
|                            | ۰                                                                                                          |                                     |                                             |                                       |                        |                                                                                                                 |                      |