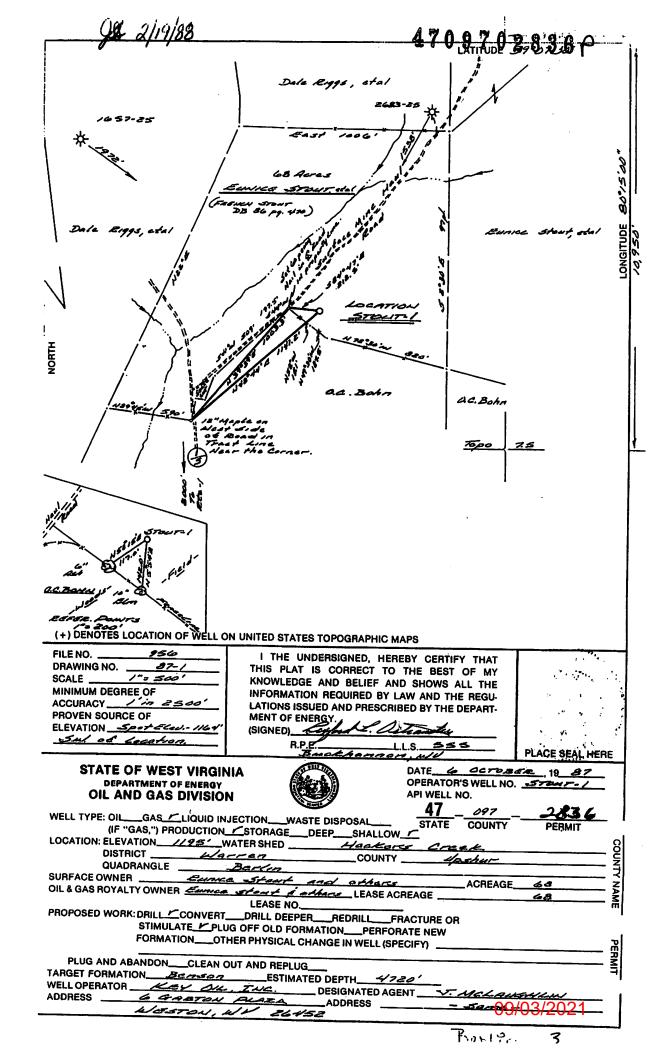

## 47097028368

| WW-4B<br>Rev. 2/01                                                 | 1) Dat August 3 , 20 21<br>2) Operator's<br>Well No. Stout No. 1<br>3) API Well No. 47-997 - 2538 |
|--------------------------------------------------------------------|---------------------------------------------------------------------------------------------------|
| DEPARTMENT OF ENVIR                                                | st virginia<br>Onmental protection<br>Dil and gas                                                 |
| APPLICATION FOR A PERM                                             | IT TO PLUG AND ABANDON                                                                            |
| 4) Well Type: Oil/ Gas X / Liquid<br>(If "Gas, Production X or Und | l injection/ Waste disposal/<br>Nerground storage) Deep/ Shallow <mark>X</mark>                   |
| 5) Location: Elevation 1,195                                       | Watershed Hackers Creek                                                                           |
| 5) Location: Elevation 1,193<br>District Warren                    | County Upshur Quadrangle Berlin 7.5                                                               |
| 6) Well Operator Denex Petroleum Corporation                       | 7) Designated Agent R. Dennis Xander                                                              |
| Address 366 Dick Hall Road                                         | Address 366 Dick Hall Road                                                                        |
| Buckhannon, WV 26201                                               | Buckhannon, WV 26201                                                                              |
| 8) Oil and Gas Inspector to be notified<br>Name <b>Sam Ward</b>    | Name Rick Duckworth, LLC                                                                          |
| Address P. O. Box 2327                                             | Address 1740 Lower Mill Creek Road                                                                |
| Buckhannon, WV 26201                                               | Frametown, WV 26623                                                                               |
|                                                                    |                                                                                                   |

### Supplement to WW-4B Section 10 **Plugging Permit Applicatiom**

Anticipated Plugging Procedure

NO 85/8" IN WELL.

Well Name: Stout No. 1 API: 47-097-02836 Elevation: 1,195' TD of hole: 2,440' TD 2 3/8" tubing: 2,413' Butler Larkin Hook Wall Packer (set in compression) TD of 7" casing: 1,969' TD 10 <sup>3</sup>/<sub>4</sub> casing: 400' (cemented to surface)

# 47097028368

| WR-35                      |                                                                                                            | ÷                                   |                                             |                                       | 2                      |                                                                                                                 |                      |
|----------------------------|------------------------------------------------------------------------------------------------------------|-------------------------------------|---------------------------------------------|---------------------------------------|------------------------|-----------------------------------------------------------------------------------------------------------------|----------------------|
| •                          | DEP                                                                                                        | ARTMENT                             | st Virgini<br>OF ENERGY<br>Dil and G        | 8                                     | • •, ,,                | ~2000                                                                                                           |                      |
|                            | Well Operat                                                                                                | tor's Re                            | port of W                                   |                                       |                        |                                                                                                                 |                      |
| Farm name:                 | STOUT, EUNICE ETAL                                                                                         | •                                   | Operator                                    | Well No.: S                           |                        | •                                                                                                               |                      |
| LOCATION:                  | Elevation: 1195.00                                                                                         | Ruadı                               | anglet BE                                   | RLIN                                  |                        |                                                                                                                 |                      |
|                            | District: WARREN<br>Latitüde: 10950 Fo<br>Lonsitude 3300 Fo                                                | et Soul                             | h of 39                                     | Des. 7 Mina                           | 30 Sec.                | · .                                                                                                             |                      |
|                            | OIL CO.<br>Arton plaza<br>Ton, wy                                                                          | -                                   | Casing  <br>&                               | Used in  <br> <br>Drilling            | Left.                  | ICement  <br>IFill Up                                                                                           |                      |
| Asent: JAN                 | E. CHAPMAN                                                                                                 |                                     |                                             | <b>N I I</b>                          |                        | the second strand second se |                      |
| Inspector!                 | PHILLIP TRACY                                                                                              |                                     | Size                                        |                                       |                        | I cement                                                                                                        | te                   |
| Permit Issu                | PHILLIP TRACY<br>ed: 02/23/80<br>commenced: _02/25/8                                                       | 0                                   | 1                                           | 400 !                                 |                        |                                                                                                                 |                      |
| Well work C<br>Verbal Plus | ompleted: _05/05/8<br>sins sranted on:                                                                     | 8                                   | ا<br>۱ "8.5/8 ا                             | 1354'                                 | 1<br>1354 <sup>1</sup> | I I<br>Set on                                                                                                   | shoe                 |
| Rotary<br>Total Depth      | sranted on: Ris<br>Cable _X Ris<br>(feet) _2440!                                                           |                                     | 7" :                                        | 1969 !                                | 1969"                  | cemente<br>Dack<br>laboye G                                                                                     | d<br>an <sup>.</sup> |
| Salt water                 | depths (ft) _75ft.<br>depths (ft) _1890ft<br>l in Gantz                                                    |                                     | tübing"                                     | 2440 i                                | 1<br>2440'             | set on<br>hook/wa<br>packer.                                                                                    | ,?<br>11             |
| Is coal bei                | ng mined in area (Y<br>(ft):                                                                               | /N)? <u>n</u>                       |                                             | •                                     | <br>                   | 1 1                                                                                                             |                      |
| OPEN FLOW I                | IATA                                                                                                       |                                     | ) eo ao |                                       |                        |                                                                                                                 |                      |
| Gas: ]<br>F<br>1           | ing formation5th<br>nitial open flow_44<br>inal open flow_same<br>ime of open flow be<br>rock Pressure_480 | <u>19.000</u> CFC<br>MCF<br>tween i | / <b>Us-104:1</b> In<br>/d Fi<br>nitial and | itial open<br>nal open f<br>final tes | flow<br>low<br>ts24    | Bb1/c<br>Bb1/c<br>Hours                                                                                         | }<br>}<br>5          |
| Gast 1                     | l producing formatio<br>nitial open flow<br>inal open flow                                                 | MCF                                 | /d Oil: In<br>/d Fi                         | itial open<br>nal open f              | flow<br>low            | Bb1/d                                                                                                           | 5<br>1               |
| Т                          | ime of open flow be<br>rock Pressure                                                                       | tween in                            | nitial and                                  | final test                            | Ls                     | Hours                                                                                                           | <b>i</b>             |
| INTERVALS,<br>LOG WHICH    | CK OF THIS FORM P<br>FRACTURING OR STIM<br>IS A SYSTEMATIC DE<br>COAL ENCOUNTERED BY                       | ULATING<br>TAILED<br>The Weli       | <pre>PHYSICA GEOLOGICA _BORE,</pre>         | L CHANGE,                             | ETC. 2).               | THE WELL<br>RMATIONS,                                                                                           |                      |
|                            | 5pw<br>8/13/202for:                                                                                        |                                     |                                             |                                       | 0                      | RECEIVED                                                                                                        | Bas                  |
|                            | 8/13/2027'or:                                                                                              |                                     | co.                                         | Laults                                | P                      | AUG 16 202                                                                                                      | 21                   |
|                            |                                                                                                            | Date:                               | 5/13,f                                      | Langhlin                              | Envi                   | W Department or<br>ronmental Prote                                                                              | of<br>ction          |
|                            | ۰                                                                                                          |                                     |                                             |                                       |                        |                                                                                                                 |                      |