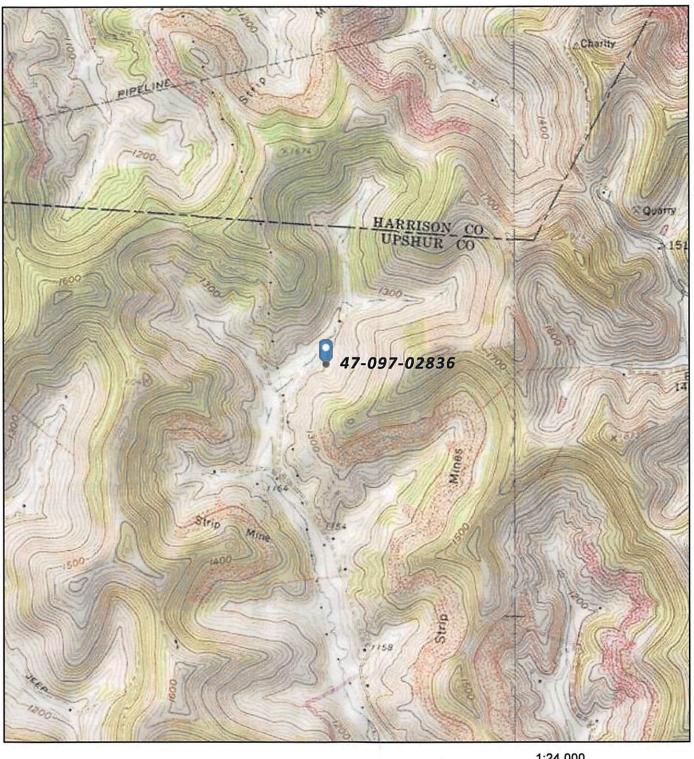

|                                                                                                                                                                                       | 8 . 5                                |
|---------------------------------------------------------------------------------------------------------------------------------------------------------------------------------------|--------------------------------------|
| WW-7<br>8-30-06                                                                                                                                                                       |                                      |
| THEFT                                                                                                                                                                                 |                                      |
|                                                                                                                                                                                       |                                      |
|                                                                                                                                                                                       | 1                                    |
| West Virginia Department of I                                                                                                                                                         | Environmental Protection             |
| Office of Oil a                                                                                                                                                                       | and Gas                              |
| WELL LOCATION                                                                                                                                                                         | FORM: GPS                            |
| <sub>API:</sub> 47-097-02836                                                                                                                                                          | WELL NO.: Stout #1                   |
| FARM NAME: French Stout Heirs                                                                                                                                                         |                                      |
| RESPONSIBLE PARTY NAME: R. Den                                                                                                                                                        | nis Xander                           |
| COUNTY: Upshur                                                                                                                                                                        | DISTRICT: Warren                     |
| QUADRANGLE: Berlin                                                                                                                                                                    |                                      |
| SURFACE OWNER: French Stout, et                                                                                                                                                       | als. c/o Lisa Stout Rogers           |
| ROYALTY OWNER:French Stout, et al                                                                                                                                                     | s. c/o Lisa Stout Rogers, et als.    |
| UTM GPS NORTHING: 4327586.5                                                                                                                                                           | 5 (1198')                            |
| UTM GPS EASTING: 563901.37                                                                                                                                                            | GPS ELEVATION: 365.15                |
|                                                                                                                                                                                       |                                      |
| The Responsible Party named above has chosen<br>preparing a new well location plat for a plugging<br>above well. The Office of Oil and Gas will not as<br>the following requirements: | permit or assigned API number on the |
| <ul><li>the following requirements:</li><li>1. Datum: NAD 1983, Zone: 17 North, 0</li></ul>                                                                                           | Coordinate Units: meters, Altitude:  |
| height above mean sea level (MSL) –                                                                                                                                                   |                                      |

## Topo Map to Accompany WW-9 API 47-097-02836 P

1:24,000 500 1,000 2,000 ft 1,020 m 255 510 RECEIVED Office of Oil and Gas

- 2. Existing roads from former strip mines will be used for access.
- Minimal excavation (leveling up site) will be required for rig placement.
  Sedimention barriers will be maintained to control erosion until revegetation protection