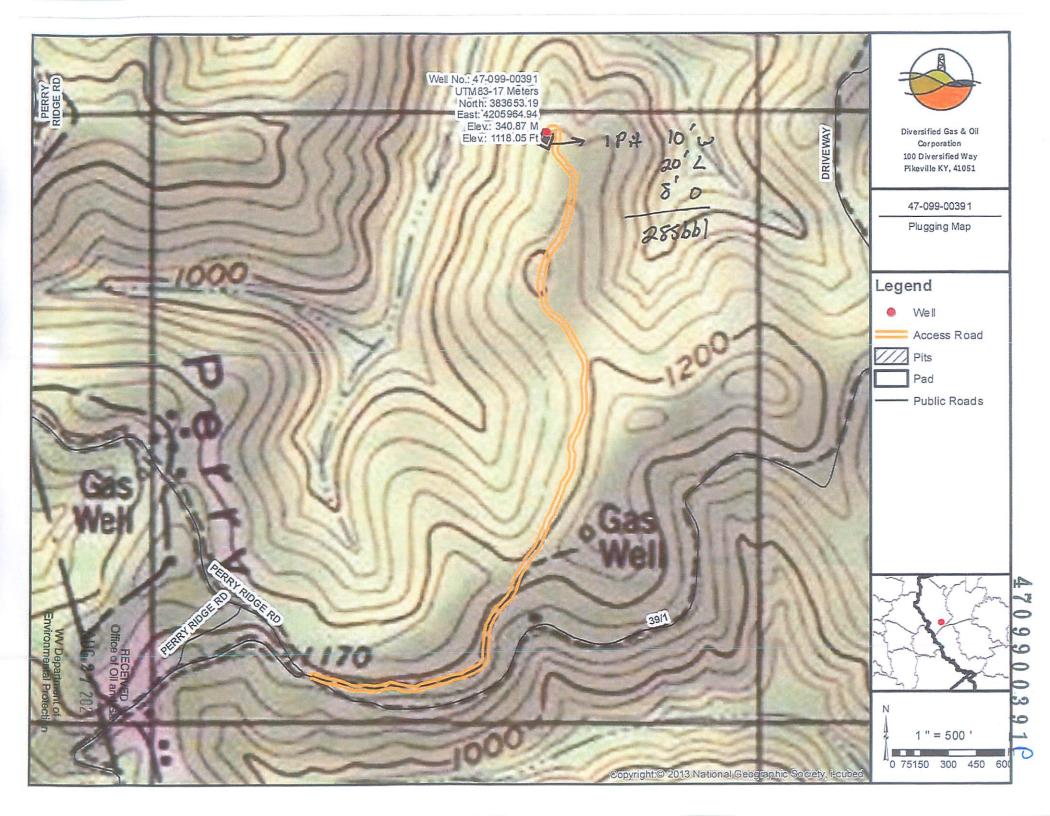

#### PLUGGING PROGNOSIS

805736 West Virginia, Wayne County API# 47-099-00391 37.9935355916207, -82.3256615593362

Nearest ER: Three Rivers Medical Center 2485 Highway 644 Louisa, KY 41230

Completed by S.T. Updated 11/14/2019