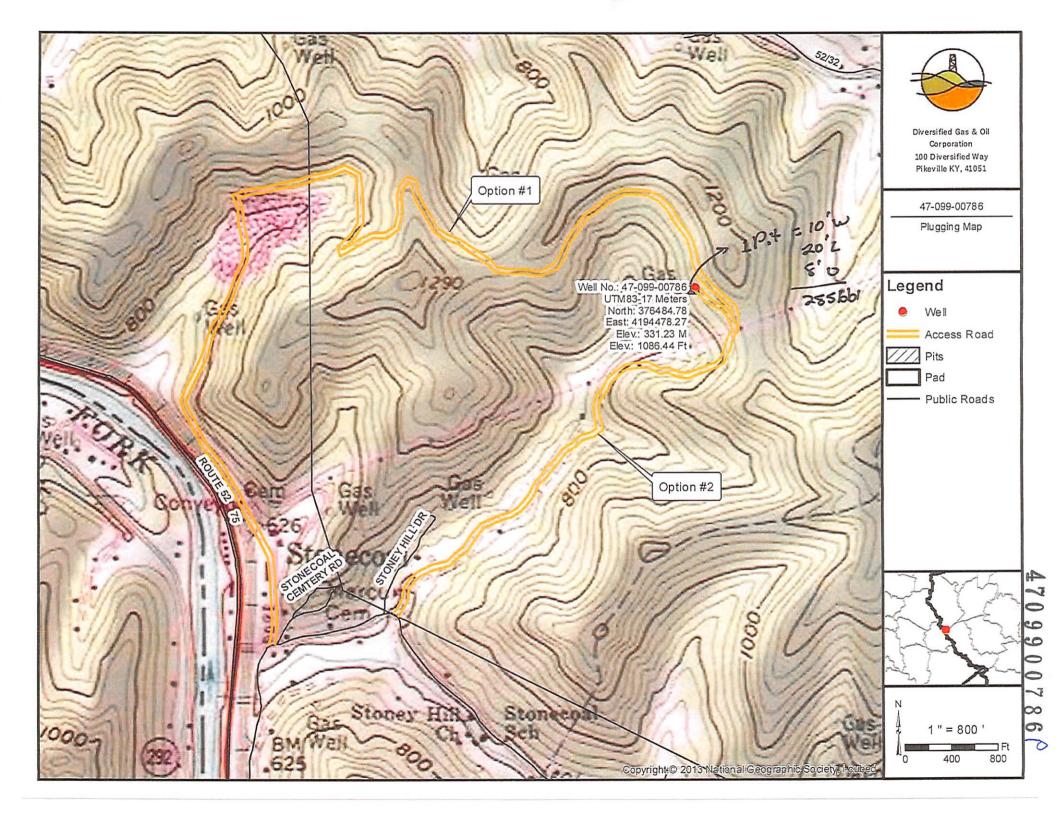

#### PLUGGING PROGNOSIS

API# 47-099-00786 West Virginia, Wayne County 37.8895448959947, -82.4049316750714

Nearest ER: Tug Valley ARH Regional Medical Center, 260 Hospital Drive, South Williamson, KY 41503

#### Casing Schedule

10" csg @ 512' 7" csg @ 1530' Hole reduced from 10"-8" @ 1390' Fluid Level @ 1207' TD 3212'

Completion: Shot

SHOT FROM 2410 TO 3212 FREE SHOT HOLE W/ GEL.

Fresh Water: None Recorded

Salt Water: 1018'