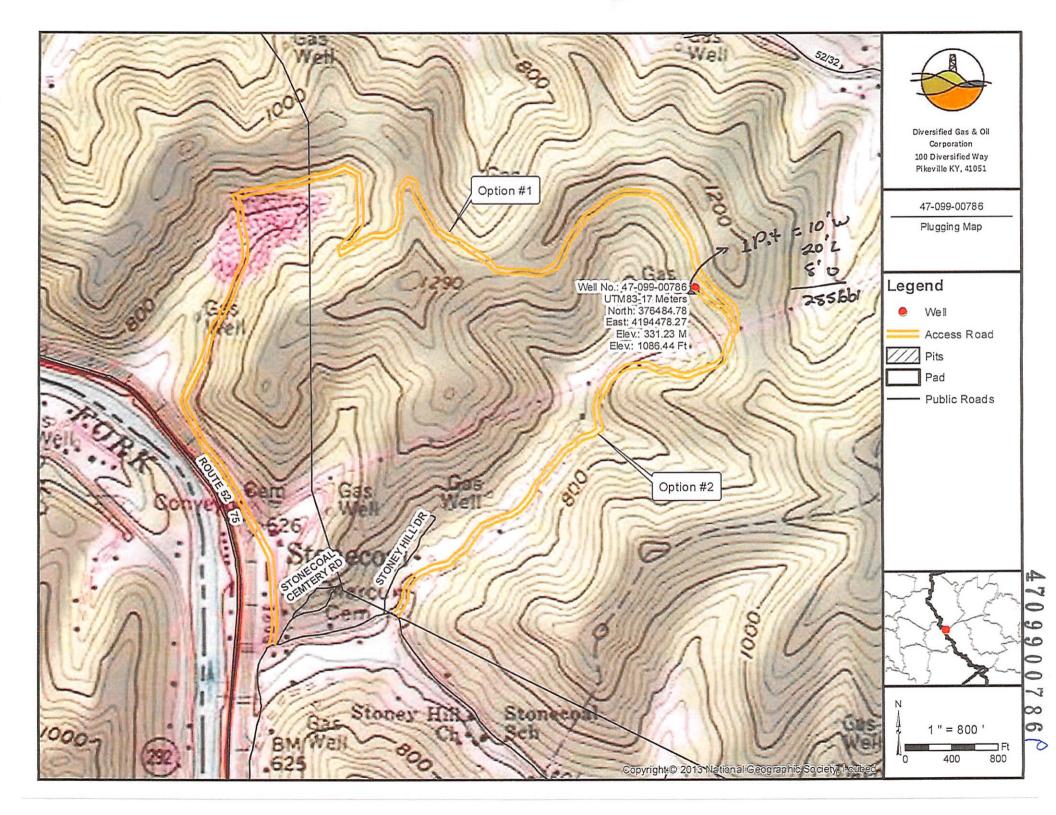

| WW-7<br>8-30-06                                                                                                                                                                                                                                                                                                                                                                                                                                                                                                                                                               |                        |                |                         |
|-------------------------------------------------------------------------------------------------------------------------------------------------------------------------------------------------------------------------------------------------------------------------------------------------------------------------------------------------------------------------------------------------------------------------------------------------------------------------------------------------------------------------------------------------------------------------------|------------------------|----------------|-------------------------|
|                                                                                                                                                                                                                                                                                                                                                                                                                                                                                                                                                                               |                        |                |                         |
| West Virginia Department of Environmental Protection<br>Office of Oil and Gas<br>WELL LOCATION FORM: GPS                                                                                                                                                                                                                                                                                                                                                                                                                                                                      |                        |                |                         |
| АРІ: 47-099-00786                                                                                                                                                                                                                                                                                                                                                                                                                                                                                                                                                             |                        | 306738         |                         |
| FARM NAME: Caldwell, F.D.                                                                                                                                                                                                                                                                                                                                                                                                                                                                                                                                                     |                        |                |                         |
| RESPONSIBLE PARTY NAME: Diversified Production LLC                                                                                                                                                                                                                                                                                                                                                                                                                                                                                                                            |                        |                |                         |
| COUNTY: Wayne                                                                                                                                                                                                                                                                                                                                                                                                                                                                                                                                                                 | DISTRICT: Lin          | icoln          |                         |
| QUADRANGLE: Webb                                                                                                                                                                                                                                                                                                                                                                                                                                                                                                                                                              |                        |                |                         |
| SURFACE OWNER: Wayne County Land & Mineral Company                                                                                                                                                                                                                                                                                                                                                                                                                                                                                                                            |                        |                |                         |
| ROYALTY OWNER: Diversified Production LLC                                                                                                                                                                                                                                                                                                                                                                                                                                                                                                                                     |                        |                |                         |
| UTM GPS NORTHING: 4,194,478.2                                                                                                                                                                                                                                                                                                                                                                                                                                                                                                                                                 |                        |                |                         |
| UTM GPS NORTHING: 4,194,478.2<br>UTM GPS EASTING: 376,484.7 GPS ELEVATION: 1086'                                                                                                                                                                                                                                                                                                                                                                                                                                                                                              |                        |                |                         |
| <ul> <li>The Responsible Party named above has chosen to submit GPS coordinates in lieu of preparing a new well location plat for a plugging permit or assigned API number on the above well. The Office of Oil and Gas will not accept GPS coordinates that do not meet the following requirements: <ol> <li>Datum: NAD 1983, Zone: 17 North, Coordinate Units: meters, Altitude: height above mean sea level (MSL) – meters.</li> <li>Accuracy to Datum – 3.05 meters</li> <li>Data Collection Method: Survey grade GPS: Post Processed Differential</li> </ol> </li> </ul> |                        |                |                         |
| Real-Time Differential         Mapping Grade GPS X: Post Processed Differential                                                                                                                                                                                                                                                                                                                                                                                                                                                                                               |                        | RE<br>Office o | CEIVED<br>f Oil and Gas |
|                                                                                                                                                                                                                                                                                                                                                                                                                                                                                                                                                                               | Processed Differential | SEP            | 9 2021                  |
| 4. Letter size copy of the topography map showing the well location. WV Department of I the undersigned, hereby certify this data is correct to the best of my knowledge and belief and shows all the information required by law and the regulations issued and prescribed by the Office of Oil and Gas.                                                                                                                                                                                                                                                                     |                        |                |                         |
| Ato                                                                                                                                                                                                                                                                                                                                                                                                                                                                                                                                                                           | Director Production    | 09/01/2021     |                         |
| Signature                                                                                                                                                                                                                                                                                                                                                                                                                                                                                                                                                                     | Title                  | Date           |                         |