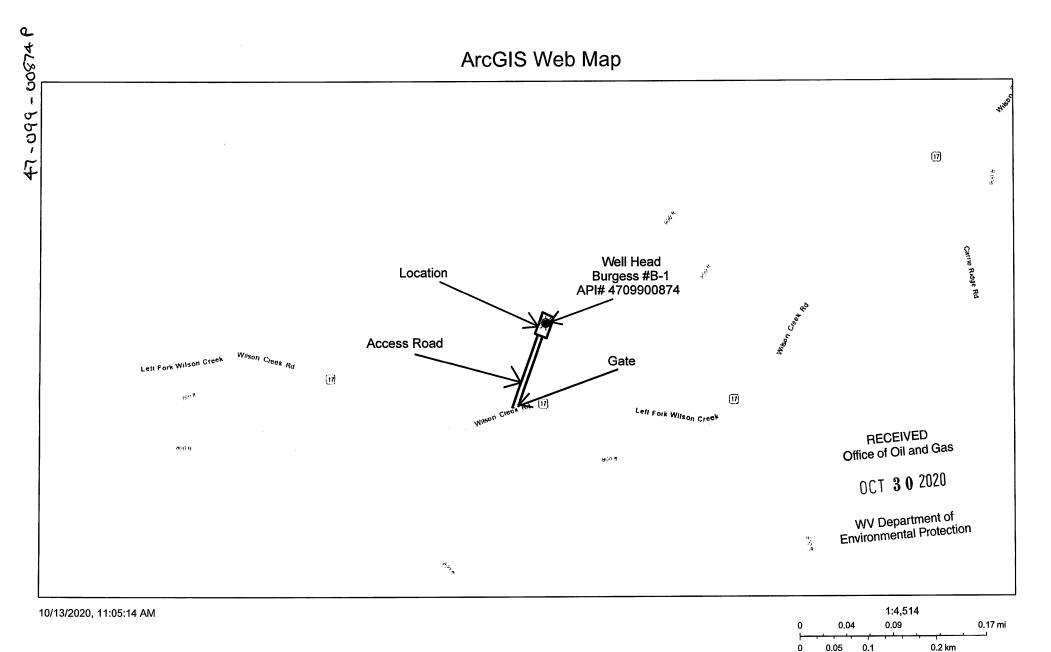

Burgess #B-1, Marion (358) API# 47-099-00874 Elevation: 784' GL

Latitude: 38.252189 Longitude: -82.396721

Burgess #B-1, Marion Well Data

31/2" SET @ 2240' - 2244' ON PACKER

Casing:

8-5/8" 24 ppf Surface Csg @ 462'GL set on shoe 7" 20 ppf Intermediate Csg @ 1449' GL set on shoe