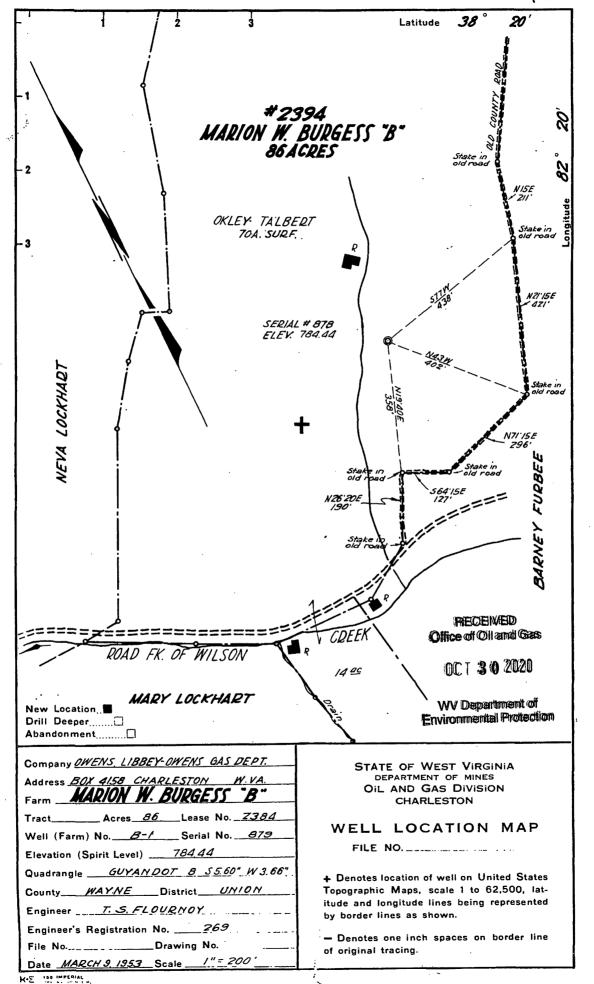

Burgess #B-1, Marion (358) API# 47-099-00874 Elevation: 784' GL

Latitude: 38.252189 Longitude: -82.396721

Burgess #B-1, Marion Well Data

31/2" SET @ 2240' - 2244' ON PACKER

Casing:

8-5/8" 24 ppf Surface Csg @ 462'GL set on shoe 7" 20 ppf Intermediate Csg @ 1449' GL set on shoe