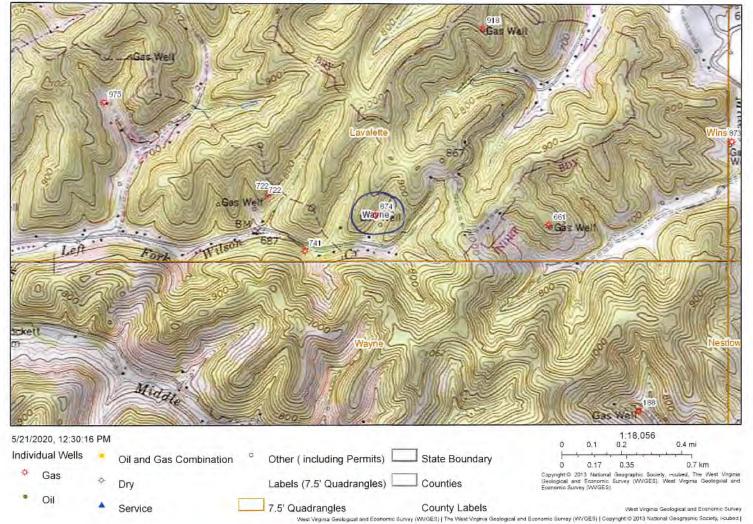

Burgess #B-1, Marion (358) API# 47-099-00874 Elevation: 784' GL

Latitude: 38.252189 Longitude: -82.396721

Burgess #B-1, Marion Well Data

31/2" SET @ 2240' - 2244' ON PACKER

Casing:

8-5/8" 24 ppf Surface Csg @ 462'GL set on shoe 7" 20 ppf Intermediate Csg @ 1449' GL set on shoe