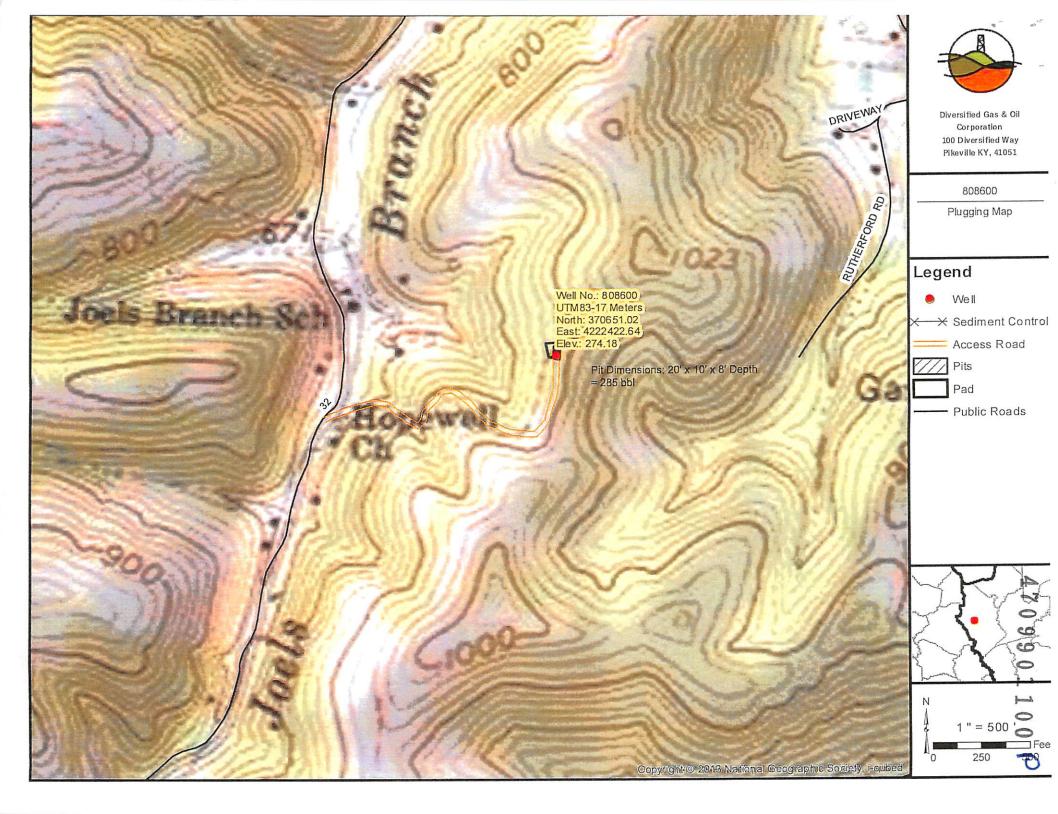

#### **PLUGGING PROGNOSIS**

808600 West Virginia, Wayne County API# 47-099-01100

Completed by S.T. Updated 11/14/2019

## **Casing Schedule**

13 3/8" csg @ 22' 10 3/4" csg @ 430' 8 5/8" csg @ 1402' 3 1/2" csg @ 1515' 3 1/2" x 8 5/8" Hookwall Packer @ 1402' TD 1527'

Completion: Acidized Big Lime

Fresh Water: No shows

Gas Shows: Big Lime 1520'-1525'

Coal: No Shows Elevation: 890'

1. Notify Inspector, Terry Urban 304-549-5915, 48 hours prior to commencing operations.

- 2. Check and record pressures on csg.
- 3. Check TD w/ wireline.
- 4. RIH w/gun. Perf 3 ½" csg @ 1515', 1465', 1425', 1380', and 1357'.
- 5. TIH w/ tbg to 1520'. Load well as needed w/ 6% bentonite gel. Pump 168' C1A cement plug from 1520'-1352' (Big Lime gas show & 8 5/8" csg st).
- 6. TOOH w/ tbg to 1352' and pump 6% bentonite gel from 1352'-890'. TOOH LD tbg.
- 7. Free Point 3 1/2" csg. Cut and Pull. Set 100' C1A cement plug across csg Cut. 50' in/out of cut.
- 8. Free Point 8 5/8" csg. Cut and pull. Set 100' C1A cement plug across csg Cut. 50' in/out of cut. Do not omit any plugs listed below. Perforate as needed
- 9. TIH w/ tbg to 890'. Pump 100' C1A cement plug from 890'-790' (Elevation).
- 10. TOOH w/ tbg to 790'. Pump 6% bentonite gel from 790'-480'.
- 11. TIH w/ tbg to 480'. Pump 100' C1A cement plug from 480'-380' (10 ¾" csg st). TOOH LD tbg
- 12. Free Point 10" csg. Cut and pull. Set 100' C1A cement plug across csg Cut. 50' in/out of cut. Do not omit any plugs listed below. Perforate as needed
- 13. TOOH w/ tbg to 380'. Pump 6% bentonite gel from 380'-100'.
- 14. TOOH w/ tbg to 100'. Pump 100' C1A cement plug from 100'-0' (Surface).
- 15. Erect monument with API#, date plugged, and company name. Jen Mh 3-14.22
- 16. Reclaim location and road to WV-DEP specifications.