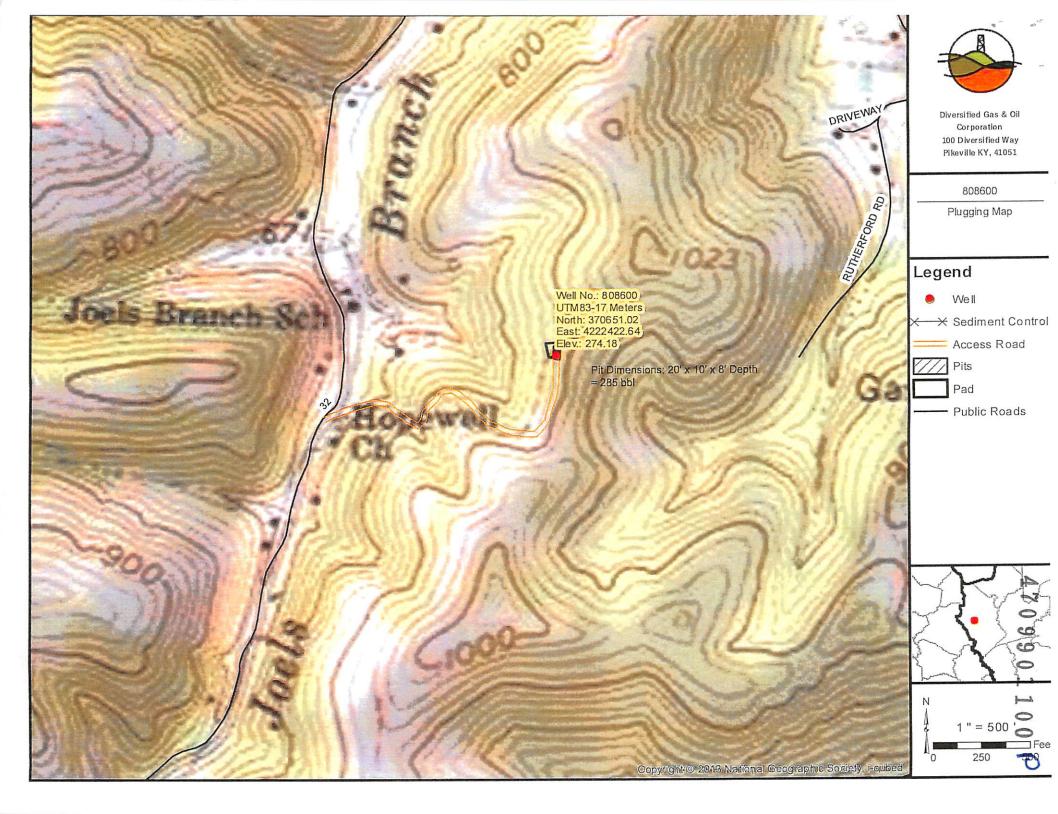

## West Virginia Department of Environmental Protection Office of Oil and Gas

| WELL LOCATION FORM: GPS                                                                                                                                                                                                                                                                                                                                                                                                                                                                                                        |                             |              |
|--------------------------------------------------------------------------------------------------------------------------------------------------------------------------------------------------------------------------------------------------------------------------------------------------------------------------------------------------------------------------------------------------------------------------------------------------------------------------------------------------------------------------------|-----------------------------|--------------|
| <sub>API:</sub> 47-099-0100♥                                                                                                                                                                                                                                                                                                                                                                                                                                                                                                   | well no.: 80                | 18600        |
| FARM NAME: United Fuiel Gas Co. Fee                                                                                                                                                                                                                                                                                                                                                                                                                                                                                            |                             |              |
| RESPONSIBLE PARTY NAME: Diversified Production, LLC                                                                                                                                                                                                                                                                                                                                                                                                                                                                            |                             |              |
| <sub>COUNTY:</sub> Wayne                                                                                                                                                                                                                                                                                                                                                                                                                                                                                                       | DISTRICT: Butler            |              |
| QUADRANGLE: Wayne                                                                                                                                                                                                                                                                                                                                                                                                                                                                                                              |                             |              |
| SURFACE OWNER: Elmer and Emma Walker                                                                                                                                                                                                                                                                                                                                                                                                                                                                                           |                             |              |
| ROYALTY OWNER: Diversified Gas and Oil Corporation                                                                                                                                                                                                                                                                                                                                                                                                                                                                             |                             |              |
| UTM GPS NORTHING: 4,222                                                                                                                                                                                                                                                                                                                                                                                                                                                                                                        | ,422.64                     | (8991)       |
| UTM GPS EASTING: 370,65                                                                                                                                                                                                                                                                                                                                                                                                                                                                                                        | 1.02 GPS ELEVATION          | ON: 274.18 m |
| The Responsible Party named above has chosen to submit GPS coordinates in lieu of preparing a new well location plat for a plugging permit or assigned API number on the above well. The Office of Oil and Gas will not accept GPS coordinates that do not meet the following requirements:  1. Datum: NAD 1983, Zone: 17 North, Coordinate Units: meters, Altitude: height above mean sea level (MSL) – meters.  2. Accuracy to Datum – 3.05 meters  3. Data Collection Method: Survey grade GPS: Post Processed Differential |                             |              |
| Real-Time Differential                                                                                                                                                                                                                                                                                                                                                                                                                                                                                                         |                             |              |
| Real-Time Differential X  Mapping Grade GPS X : Post Processed Differential X                                                                                                                                                                                                                                                                                                                                                                                                                                                  |                             |              |
| Real-Time Differential                                                                                                                                                                                                                                                                                                                                                                                                                                                                                                         |                             |              |
| 4. Letter size copy of the topography map showing the well location. I the undersigned, hereby certify this data is correct to the best of my knowledge and belief and shows all the information required by law and the regulations issued and prescribed by the Office of Oil and Gas.                                                                                                                                                                                                                                       |                             |              |
| Ab                                                                                                                                                                                                                                                                                                                                                                                                                                                                                                                             | Director Technical Services | 3/10/2022    |
| Signature                                                                                                                                                                                                                                                                                                                                                                                                                                                                                                                      | Title                       | Date         |