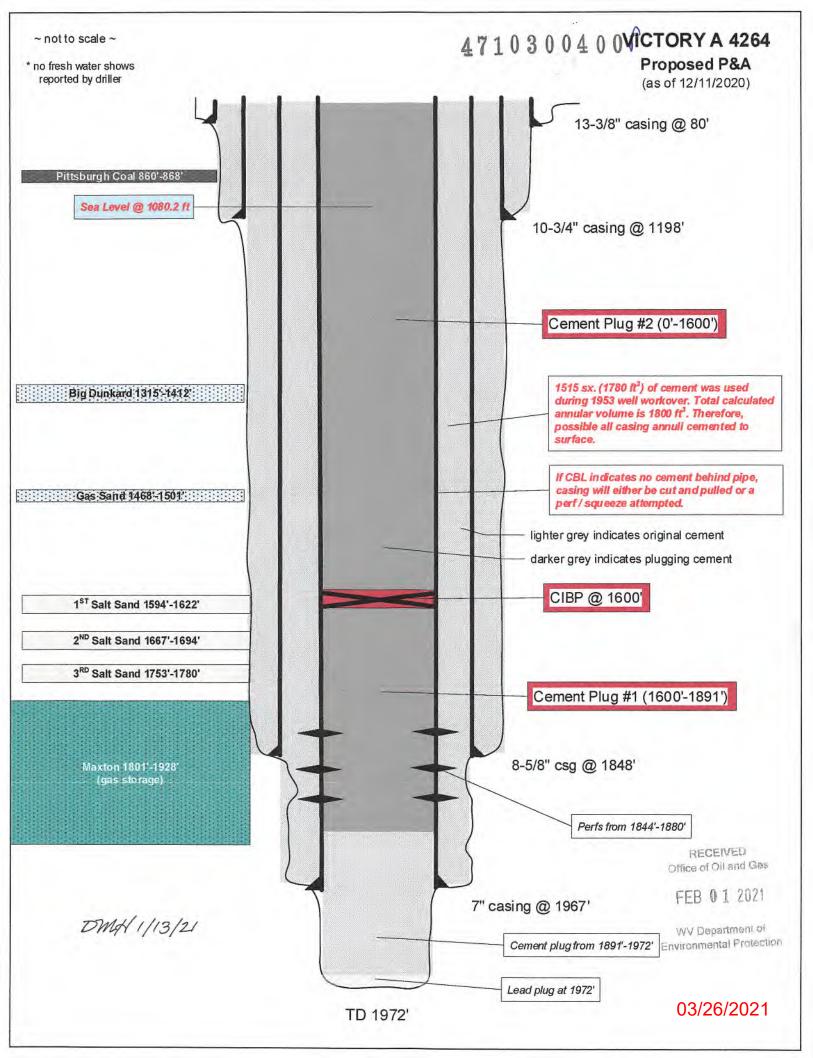

## STATE OF WEST VIRGINIA DEPARTMENT OF ENVIRONMENTAL PROTECTION OFFICE OF OIL AND GAS

|      | APPLICATION FOR A PERM                                                                                                         | MIT TO PLUG AND ABANDON                                                           |
|------|--------------------------------------------------------------------------------------------------------------------------------|-----------------------------------------------------------------------------------|
| 4)   | Well Type: Oil / Gas X / Liquid                                                                                                | d injection / Waste disposal/                                                     |
|      | (If "Gas, Production or Und                                                                                                    | derground storage X ) Deep/ Shallow X                                             |
| 5)   | Location: Elevation 1080.2'                                                                                                    | Watershed Lynn Camp Run                                                           |
| -,   | District Proctor                                                                                                               | County Wetzel Quadrangle Wileyville, WV                                           |
| 6)   | Well Operator Columbia Gas Transmission, LLC                                                                                   | 7) Designated Agent Brad Nelson, Storage Engineer                                 |
|      | Address 1700 MacCorkle Avenue S.E., P.O. Box 1273                                                                              | Address 455 Racetrack Road                                                        |
|      | Charleston, WV 25325                                                                                                           | Washington, PA 15301                                                              |
| 8)   | Oil and Gas Inspector to be notified Name Derek Haught                                                                         | 9) Plugging Contractor  Name Contractor Services, Inc. of West Virginia (ConServ) |
|      | Address P.O. Box 85                                                                                                            | Address 929 Charleston Road                                                       |
|      | Smithville, WV 26178                                                                                                           | Spencer, WV 25276                                                                 |
|      |                                                                                                                                |                                                                                   |
|      | <ol> <li>Well job plan.</li> <li>Prior to P&amp;A wellbore schematic.</li> <li>Proposed P&amp;A wellbore schematic.</li> </ol> |                                                                                   |
|      |                                                                                                                                | RECEIVED Office of Oil and Gas                                                    |
|      |                                                                                                                                | FEB <b>0</b> 1 2021                                                               |
|      |                                                                                                                                | WV Department of<br>Environmental Protection                                      |
|      |                                                                                                                                |                                                                                   |
| _    | ification must be given to the district oik can commence.                                                                      | il and gas inspector 24 hours before permitted                                    |
| Worl | c order approved by inspector                                                                                                  | M. Haught Date 1/13/21                                                            |

- Obtain NRP clearances, TOPs, pipeline crossing eval, etc.
- 2 Obtain State plugging permit.
- Notify Reservoir Engineering & Geosciences (REG) of intent to take well out of service.
- Prepare access road and well site. Install ECD's per EM&CP.
- Service all wellhead valves.
- 6 Document initial tubing / casing / annular pressures. If annular pressures are greater than 200 psig, consult with WE&T Engineer.
- Load 7" x 8-5/8" and 8-5/8" x 10-3/4" annuli with kill fluid. Load 10-3/4" x 13-3/8" annulus with TFW.
- Kill well. Consult with WE&T Engineer for fluid and density.
- Jump on a 4" drilling valve. Wellbore is restricted.
- Obtain CBL from TD to surface keep hole full while logging. Notify WET engineer for CBL evaluation procedure may change depending on results. 10
- 11 MIRU service rig.
- NU 2000 # BOPs (double ram with blind & pipe + annular). Secure BOPs to eliminate free movement, 12 Function and pressure test low/high to 250/1600 psig using packer set <30 ft. Pressure test TIW/stabbing valves.
- TIH with work string and clean to TD at ~1891'.
- Circulate two bottoms up. 14
- 15 TOOH.
- TBIH open-ended and spot balanced cement plug(s) from TD to 1600 ft. WOC minimum Khrs, tag cement. If cement top is deeper than 1700', then 16 install second cement plug. DMH
- Install cast-iron DBP above cement plug. 17
- ND BOPs, install pulling nipple on 7", dress 8-5/8" to accommodate BOPE. 18
- NU 11" BOPE (blind + pipe) and annular on 8-5/8" casing. Need kill choke outlets below blind rams. 19
- Function and pressure test low / high to 250 psig / 1500 psig. 20
- Wireline freepoint and cut / pull all 7" casing that is free. 21

Consult with WE&T Engineer to determine whether CBL needs to be ran inside 8-5/8".

Consult with WE&T Engineer to determine next steps.

- 22 If needed, next objective is to install annular cement barriers via perf and squeeze method.
- Install balanced cement plugs across all perf intervals, known O/G/W zones, casing stubs, and casing shoes.
- 24 ND BOP equipment.
- NU 11" BOPE (blind + pipe) and annular on 10-3/4" casing. Need kill choke outlets below blind rams. 25
- Function and pressure test low / high to 250 psig / 500 psig. 26 27
- Wireline freepoint and cut / pull all 8-5/8" casing that is free.

Consult with WE&T Engineer to determine next steps.

- 28 If needed, next objective is to install annular cement barriers via perf and squeeze method.
- 29 Install balanced cement plugs across all perf intervals, known O/G/W zones, casing stubs, and casing shoes. ND BOP equipment.
- 31
- Attempt to pull all 10-3/4" casing. If can't pull all of the 10-3/4" casing will need to either cut casing 50 ft below bottom of Pittsburgh Coal, pull, and cement to surface, or perf/squeeze to surface. Free point, State inspector, and/or coal operator (if applicable), will dictate method.
- 32 Cement grout behind 13-3/8" casing.
- 33 TIH with work string and spot balanced cement plug(s) from top of cement plug to surface. WOC minimum 10 hrs, tag cement, and TOOH.
- 34 Top off well and all annuli with cement.
- Install 7" csg monument 30" above GL, tack weld cap, and affix API number. 35
- Reclaim road and location.

DMH 1/13/21

RECEIVED Office of Oil and Gas

FEB 0 1 2021

| PREPARED BY: | Brad Nelson | REVIEWED BY: | APPROVED:  | irtment of    |
|--------------|-------------|--------------|------------|---------------|
| PREP DATE:   | 10/6/2020   |              | Environmen | al Protection |