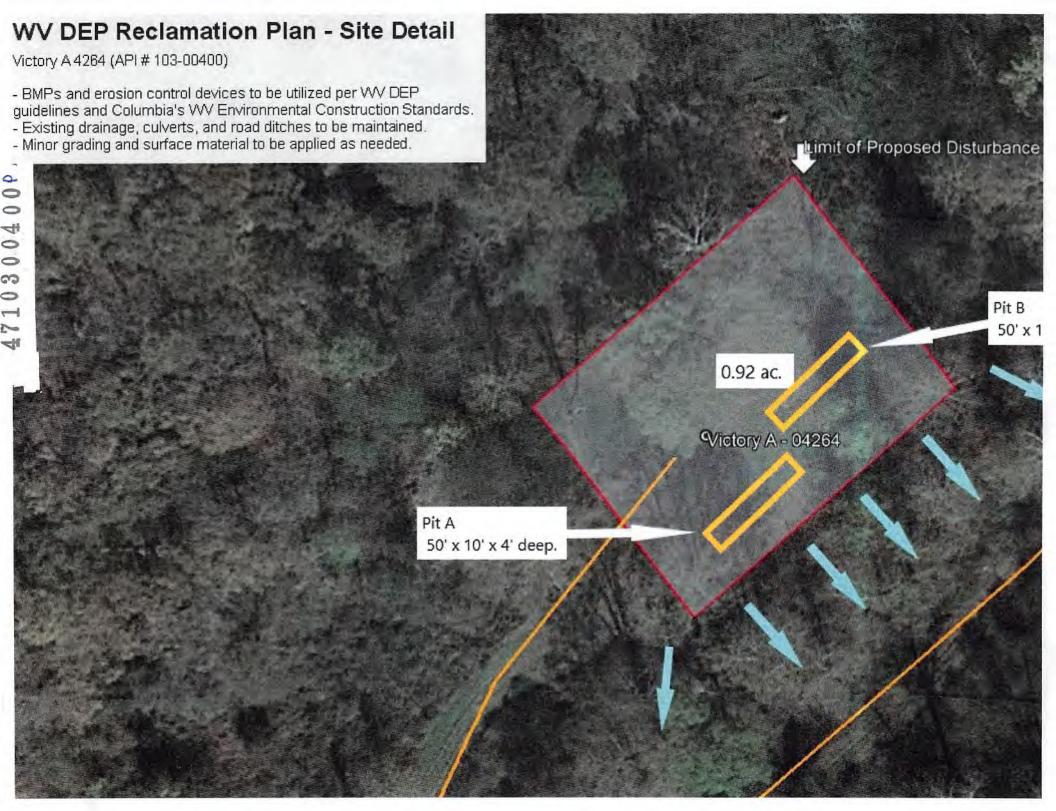

- Obtain NRP clearances, TOPs, pipeline crossing eval, etc.
- 2 Obtain State plugging permit.
- Notify Reservoir Engineering & Geosciences (REG) of intent to take well out of service.
- Prepare access road and well site. Install ECD's per EM&CP.
- Service all wellhead valves.
- 6 Document initial tubing / casing / annular pressures. If annular pressures are greater than 200 psig, consult with WE&T Engineer.
- Load 7" x 8-5/8" and 8-5/8" x 10-3/4" annuli with kill fluid. Load 10-3/4" x 13-3/8" annulus with TFW.
- Kill well. Consult with WE&T Engineer for fluid and density.
- Jump on a 4" drilling valve. Wellbore is restricted.
- Obtain CBL from TD to surface keep hole full while logging. Notify WET engineer for CBL evaluation procedure may change depending on results. 10
- 11 MIRU service rig.
- NU 2000 # BOPs (double ram with blind & pipe + annular). Secure BOPs to eliminate free movement, 12 Function and pressure test low/high to 250/1600 psig using packer set <30 ft. Pressure test TIW/stabbing valves.
- TIH with work string and clean to TD at ~1891'.
- Circulate two bottoms up. 14
- 15 TOOH.
- TBIH open-ended and spot balanced cement plug(s) from TD to 1600 ft. WOC minimum Khrs, tag cement. If cement top is deeper than 1700', then 16 install second cement plug. DMH
- Install cast-iron DBP above cement plug. 17
- ND BOPs, install pulling nipple on 7", dress 8-5/8" to accommodate BOPE. 18
- NU 11" BOPE (blind + pipe) and annular on 8-5/8" casing. Need kill choke outlets below blind rams. 19
- Function and pressure test low / high to 250 psig / 1500 psig. 20
- Wireline freepoint and cut / pull all 7" casing that is free. 21