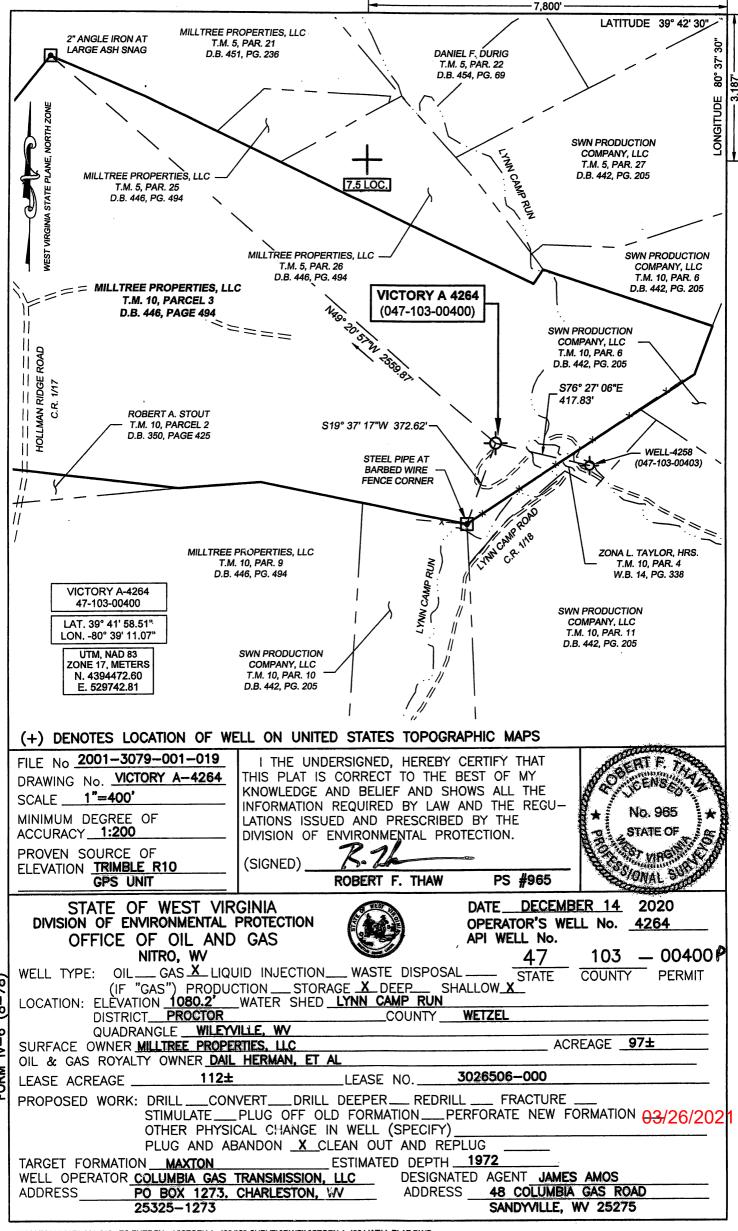

Operator's Well Number: 4264

Farm Name: HOHMAN, CLARENCE

U.S. WELL NUMBER: 47-103-00400-00-00

Vertical Plugging Date Issued: 3/22/2021 I

## STATE OF WEST VIRGINIA DEPARTMENT OF ENVIRONMENTAL PROTECTION OFFICE OF OIL AND GAS

|      | APPLICATION FOR A PERM                                                                                                         | MIT TO PLUG AND ABANDON                                                           |
|------|--------------------------------------------------------------------------------------------------------------------------------|-----------------------------------------------------------------------------------|
| 4)   | Well Type: Oil / Gas X / Liquid                                                                                                | d injection / Waste disposal/                                                     |
|      | (If "Gas, Production or Und                                                                                                    | derground storage X ) Deep/ Shallow X                                             |
| 5)   | Location: Elevation 1080.2'                                                                                                    | Watershed Lynn Camp Run                                                           |
| -,   | District Proctor                                                                                                               | County Wetzel Quadrangle Wileyville, WV                                           |
| 6)   | Well Operator Columbia Gas Transmission, LLC                                                                                   | 7) Designated Agent Brad Nelson, Storage Engineer                                 |
|      | Address 1700 MacCorkle Avenue S.E., P.O. Box 1273                                                                              | Address 455 Racetrack Road                                                        |
|      | Charleston, WV 25325                                                                                                           | Washington, PA 15301                                                              |
| 8)   | Oil and Gas Inspector to be notified Name Derek Haught                                                                         | 9) Plugging Contractor  Name Contractor Services, Inc. of West Virginia (ConServ) |
|      | Address P.O. Box 85                                                                                                            | Address 929 Charleston Road                                                       |
|      | Smithville, WV 26178                                                                                                           | Spencer, WV 25276                                                                 |
|      |                                                                                                                                |                                                                                   |
|      | <ol> <li>Well job plan.</li> <li>Prior to P&amp;A wellbore schematic.</li> <li>Proposed P&amp;A wellbore schematic.</li> </ol> |                                                                                   |
|      |                                                                                                                                | RECEIVED Office of Oil and Gas                                                    |
|      |                                                                                                                                | FEB <b>0</b> 1 2021                                                               |
|      |                                                                                                                                | WV Department of<br>Environmental Protection                                      |
|      |                                                                                                                                |                                                                                   |
| _    | ification must be given to the district oik can commence.                                                                      | il and gas inspector 24 hours before permitted                                    |
| Worl | c order approved by inspector                                                                                                  | M. Haught Date 1/13/21                                                            |