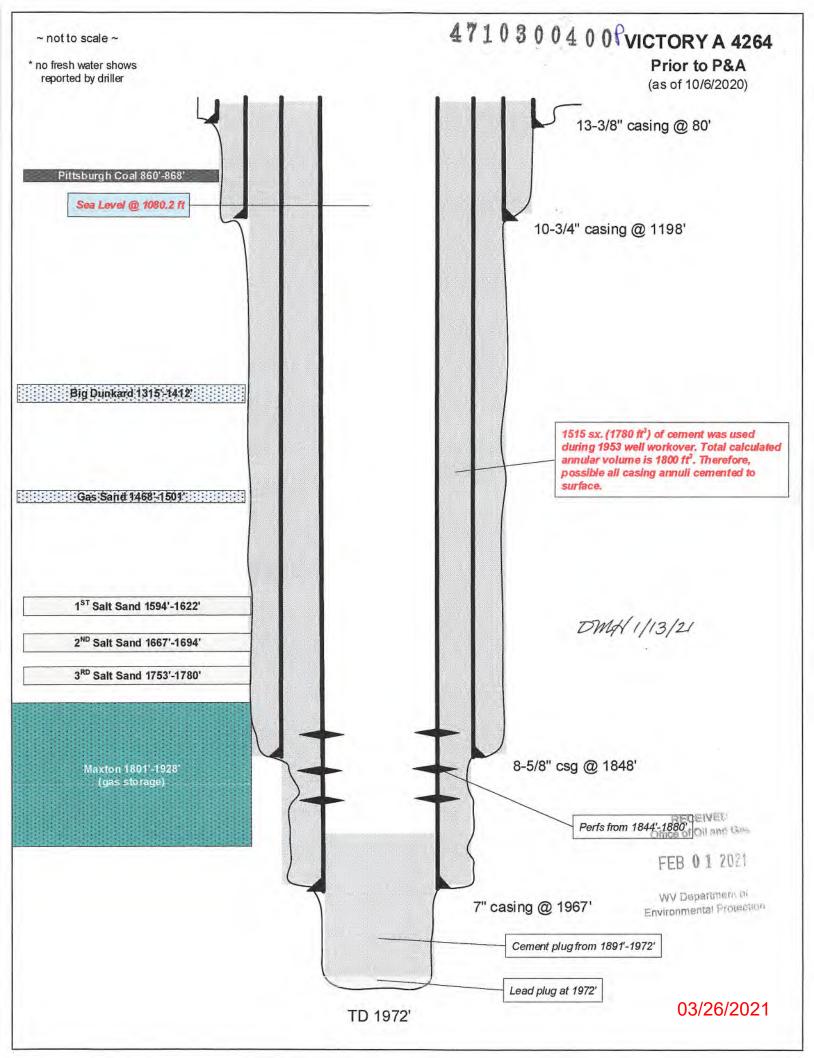

## STATE OF WEST VIRGINIA DEPARTMENT OF ENVIRONMENTAL PROTECTION OFFICE OF OIL AND GAS

|      | APPLICATION FOR A PERM                                                                                                         | MIT TO PLUG AND ABANDON                                                           |
|------|--------------------------------------------------------------------------------------------------------------------------------|-----------------------------------------------------------------------------------|
| 4)   | Well Type: Oil / Gas X / Liquid                                                                                                | d injection / Waste disposal/                                                     |
|      | (If "Gas, Production or Und                                                                                                    | derground storage X ) Deep/ Shallow X                                             |
| 5)   | Location: Elevation 1080.2'                                                                                                    | Watershed Lynn Camp Run                                                           |
| -,   | District Proctor                                                                                                               | County Wetzel Quadrangle Wileyville, WV                                           |
| 6)   | Well Operator Columbia Gas Transmission, LLC                                                                                   | 7) Designated Agent Brad Nelson, Storage Engineer                                 |
|      | Address 1700 MacCorkle Avenue S.E., P.O. Box 1273                                                                              | Address 455 Racetrack Road                                                        |
|      | Charleston, WV 25325                                                                                                           | Washington, PA 15301                                                              |
| 8)   | Oil and Gas Inspector to be notified Name Derek Haught                                                                         | 9) Plugging Contractor  Name Contractor Services, Inc. of West Virginia (ConServ) |
|      | Address P.O. Box 85                                                                                                            | Address 929 Charleston Road                                                       |
|      | Smithville, WV 26178                                                                                                           | Spencer, WV 25276                                                                 |
|      |                                                                                                                                |                                                                                   |
|      | <ol> <li>Well job plan.</li> <li>Prior to P&amp;A wellbore schematic.</li> <li>Proposed P&amp;A wellbore schematic.</li> </ol> |                                                                                   |
|      |                                                                                                                                | RECEIVED Office of Oil and Gas                                                    |
|      |                                                                                                                                | FEB <b>0</b> 1 2021                                                               |
|      |                                                                                                                                | WV Department of<br>Environmental Protection                                      |
|      |                                                                                                                                |                                                                                   |
| _    | ification must be given to the district oik can commence.                                                                      | il and gas inspector 24 hours before permitted                                    |
| Worl | c order approved by inspector                                                                                                  | M. Haught Date 1/13/21                                                            |

| Well Engineering & Technology |                 |                                                        | PAGE 3                              | DATE JOB PREPARED:                                                                              | 10/6/2020                                                                                                                                  |
|-------------------------------|-----------------|--------------------------------------------------------|-------------------------------------|-------------------------------------------------------------------------------------------------|--------------------------------------------------------------------------------------------------------------------------------------------|
|                               |                 |                                                        |                                     | LAST PROFILE UPDATE:                                                                            |                                                                                                                                            |
|                               |                 |                                                        | WORK TYPE:                          | MOD3                                                                                            |                                                                                                                                            |
| WELL:                         | 4264            |                                                        |                                     |                                                                                                 |                                                                                                                                            |
| SHL (Lat/Long):               | 39.699440       | -80.65334                                              | API:                                | 47-103-00400-00-00                                                                              |                                                                                                                                            |
| BHL (Lat/Long):               | 39.699440       | -80.65334                                              | CNTY:                               | Wetzel                                                                                          |                                                                                                                                            |
|                               | SHL (Lat/Long): | SHL (Lat/Long): 39.699440<br>BHL (Lat/Long): 39.699440 | SHL (Lat/Long): 39.699440 -80.65334 | WELL: 4264  SHL (Lat/Long): 39.699440 -80.65334 API:  BHL (Lat/Long): 39.699440 -80.65334 CNTY: | WORK TYPE: MOD3  WELL: 4264  SHL (Lat/Long): 39.699440 -80.65334 API: 47-103-00400-00-00  BHL (Lat/Long): 39.699440 -80.65334 CNTY: Wetzel |