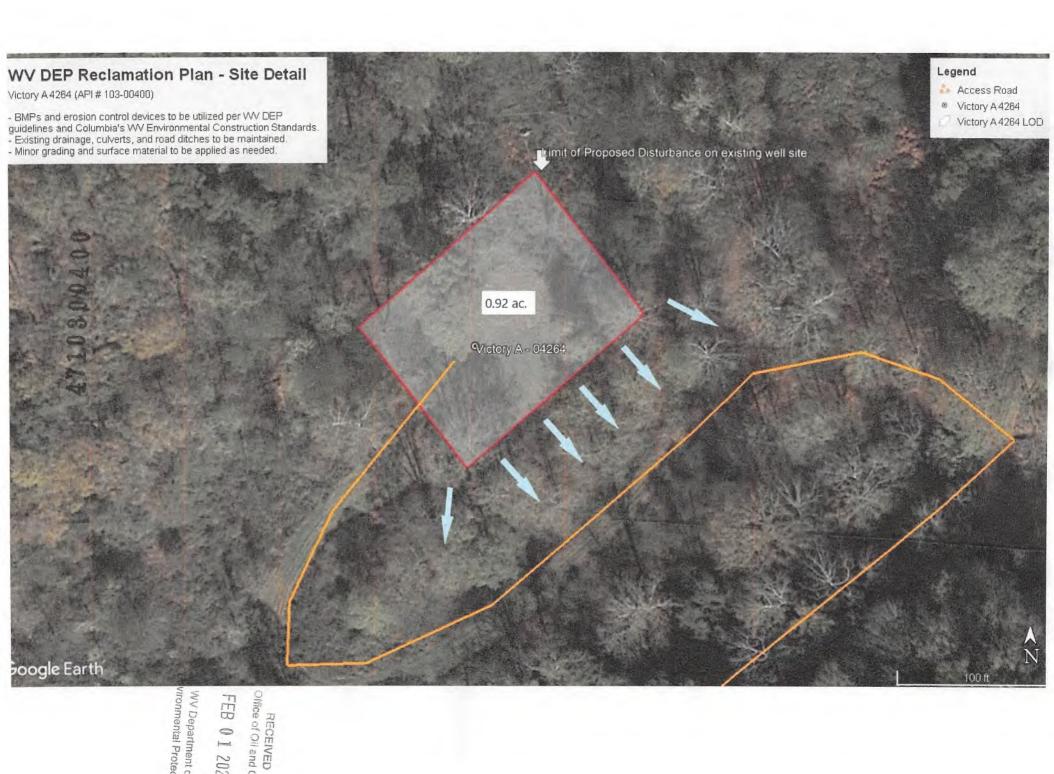

- Obtain NRP clearances, TOPs, pipeline crossing eval, etc.
- 2 Obtain State plugging permit.
- Notify Reservoir Engineering & Geosciences (REG) of intent to take well out of service.
- Prepare access road and well site. Install ECD's per EM&CP.
- Service all wellhead valves.
- 6 Document initial tubing / casing / annular pressures. If annular pressures are greater than 200 psig, consult with WE&T Engineer.
- Load 7" x 8-5/8" and 8-5/8" x 10-3/4" annuli with kill fluid. Load 10-3/4" x 13-3/8" annulus with TFW.
- Kill well. Consult with WE&T Engineer for fluid and density.
- Jump on a 4" drilling valve. Wellbore is restricted.
- Obtain CBL from TD to surface keep hole full while logging. Notify WET engineer for CBL evaluation procedure may change depending on results. 10
- 11 MIRU service rig.
- NU 2000 # BOPs (double ram with blind & pipe + annular). Secure BOPs to eliminate free movement, 12 Function and pressure test low/high to 250/1600 psig using packer set <30 ft. Pressure test TIW/stabbing valves.
- TIH with work string and clean to TD at ~1891'.
- Circulate two bottoms up. 14
- 15 TOOH.
- TBIH open-ended and spot balanced cement plug(s) from TD to 1600 ft. WOC minimum Khrs, tag cement. If cement top is deeper than 1700', then 16 install second cement plug. DMH
- Install cast-iron DBP above cement plug. 17
- ND BOPs, install pulling nipple on 7", dress 8-5/8" to accommodate BOPE. 18
- NU 11" BOPE (blind + pipe) and annular on 8-5/8" casing. Need kill choke outlets below blind rams. 19
- Function and pressure test low / high to 250 psig / 1500 psig. 20
- Wireline freepoint and cut / pull all 7" casing that is free. 21