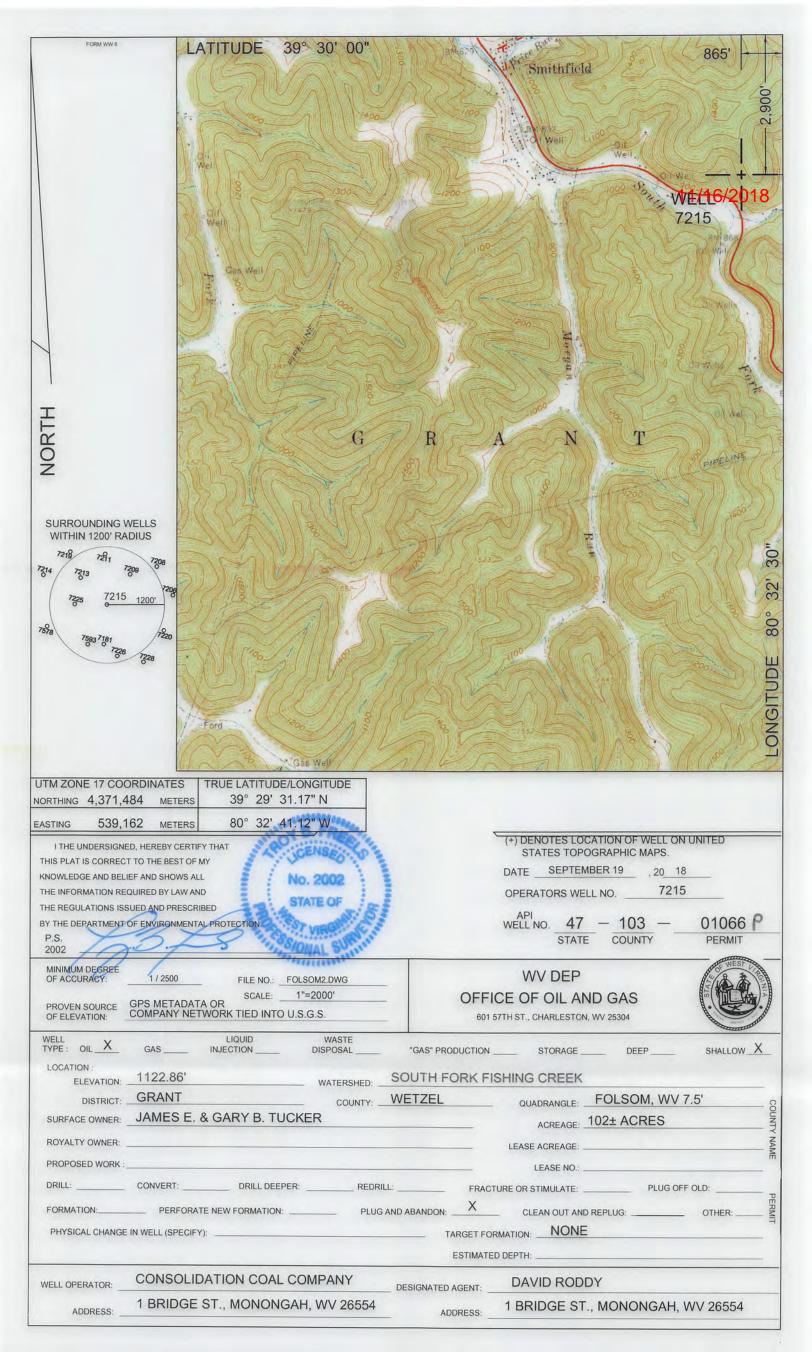

|     |                                               | 4                                                                                              | 7-103-010666 |
|-----|-----------------------------------------------|------------------------------------------------------------------------------------------------|--------------|
|     | -4B<br>≠. 2≠01                                | 1) Date SEPTEMBER 19, 20 18<br>2) Operator's<br>Well No. 7215<br>3) API Well No. 47- 44 - 2004 | 11/16/2018   |
|     | DEPARTMENT OF ENVIR                           | EST VIRGINIA<br>RONMENTAL PROTECTION<br>OIL AND GAS                                            |              |
|     | APPLICATION FOR A PERM                        | MIT TO PLUG AND ABANDON                                                                        |              |
| 4   | Well Type: Oil X / Gas / Liquid               | d injection/ Waste disposal /                                                                  |              |
|     | (If "Gas, Production or Uno                   | derground storage Deep/ Shallow                                                                | 6            |
| 51  | Location: Elevation 1122.86                   | Watershed SOUTH FORK FISHING CREEK                                                             |              |
| 2   | District GRANT                                | County WETZEL Quadrangle FOLSOM, WV 7.5'                                                       |              |
|     | and a state of the                            |                                                                                                |              |
| 61  |                                               | 7) Designated Agent DAVID RODDY                                                                |              |
|     | Address 1 BRIDGE STREET<br>MONONGAH, WV 26554 | Address 1 BRIDGE STREET<br>MONONGAH, WV 26554                                                  | 2            |
|     | MONONGAIN, WV 20334                           | MUNUNGAH, WV 20554                                                                             |              |
| Ð   | Oil and Gas Inspector to be notified          | 9) Plugging Contractor                                                                         |              |
|     | Name DEREK HAUGHT                             | Name                                                                                           |              |
|     | Address P.O. BOX 85                           | Address                                                                                        |              |
|     | SMITHVILLE, WV 26178                          |                                                                                                |              |
|     |                                               |                                                                                                | 2            |
| 10) | Work Order: The work order for the mann       | mer of plugging this well is as follows;                                                       |              |
|     | SEE EXHIBN 1                                  |                                                                                                |              |
|     | 5                                             |                                                                                                |              |
|     | 67<br>1                                       |                                                                                                |              |

#### EXHIBIT NO. 1

From the experience and technology developed since 1970 in plugging oil and gas wells for mining through, Consolidation Coal Northern West Virginia Operations will utilize the following method to plug all future wells.

#### SOLID PLUG METHOD

(a) If active well: clean out to total depth and plug back according to state regulations to minimum of 200 feet below lowest minable coal seam

(b) If abandoned well: clean out to first plug 200 feet below lowest minable coal seam.

(c) Circulate through tubing or drill steel an expanding Class A cement plug from a minimum of 200 feet below lowest minable coal seam to a point 100 feet above minable coal.

\*Well produced through 2017, so it's considered an active well

- 1. Pull 2" production casing
- 2. Clean hole to total depth; 2995'
- 3. Gel hole to 2995' and set class A cement plug from 2995' to 2280'
- 4. Freepoint, cut and pull 5 3/16" casing
- 5. Plug with expanding Class A cement from 2280 to 200' below the Pittsburgh Coal seam. From their plug with expanding cement to 100' above the highest minable coal seam.
- 6. Circulate through tubing or drill steel and expanding Class A cement plug from 100' above coal seam to surface.
- 7. Install monument.