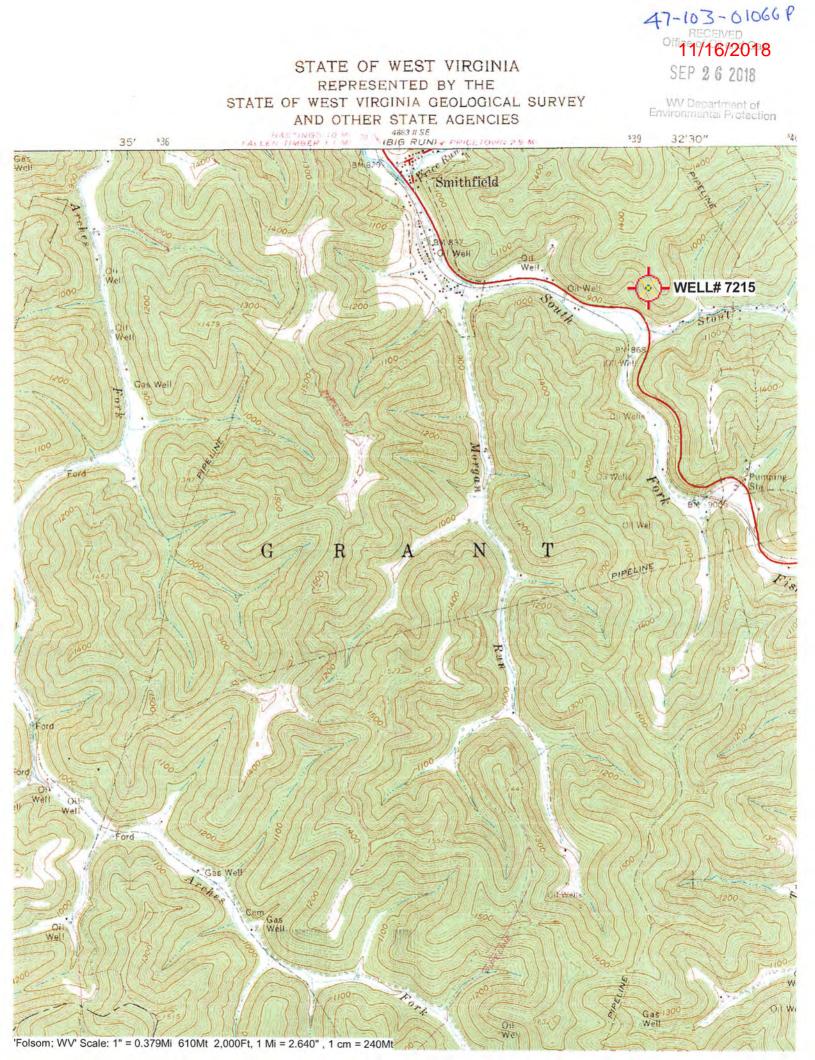

|     |                                               | 4                                                                                              | 7-103-010666 |
|-----|-----------------------------------------------|------------------------------------------------------------------------------------------------|--------------|
|     | -4B<br>≠. 2≠01                                | 1) Date SEPTEMBER 19, 20 18<br>2) Operator's<br>Well No. 7215<br>3) API Well No. 47- 44 - 2004 | 11/16/2018   |
|     | DEPARTMENT OF ENVIR                           | EST VIRGINIA<br>RONMENTAL PROTECTION<br>OIL AND GAS                                            |              |
|     | APPLICATION FOR A PERM                        | MIT TO PLUG AND ABANDON                                                                        |              |
| 4   | Well Type: Oil X / Gas / Liquid               | d injection/ Waste disposal /                                                                  |              |
|     | (If "Gas, Production or Uno                   | derground storage Deep/ Shallow                                                                | 6            |
| 51  | Location: Elevation 1122.86                   | Watershed SOUTH FORK FISHING CREEK                                                             |              |
| 2   | District GRANT                                | County WETZEL Quadrangle FOLSOM, WV 7.5'                                                       |              |
|     | and a state of the                            |                                                                                                |              |
| 61  |                                               | 7) Designated Agent DAVID RODDY                                                                |              |
|     | Address 1 BRIDGE STREET<br>MONONGAH, WV 26554 | Address 1 BRIDGE STREET<br>MONONGAH, WV 26554                                                  | 2            |
|     | MONONGAIN, WV 20334                           | MUNUNGAH, WV 20554                                                                             |              |
| Ð   | Oil and Gas Inspector to be notified          | 9) Plugging Contractor                                                                         |              |
|     | Name DEREK HAUGHT                             | Name                                                                                           |              |
|     | Address P.O. BOX 85                           | Address                                                                                        |              |
|     | SMITHVILLE, WV 26178                          |                                                                                                |              |
|     |                                               |                                                                                                | 2            |
| 10) | Work Order: The work order for the mann       | mer of plugging this well is as follows;                                                       |              |
|     | SEE EXHIBN 1                                  |                                                                                                |              |
|     | 5                                             |                                                                                                |              |
|     | 67<br>1                                       |                                                                                                |              |

#### EXHIBIT NO. 1

From the experience and technology developed since 1970 in plugging oil and gas wells for mining through, Consolidation Coal Northern West Virginia Operations will utilize the following method to plug all future wells.

#### SOLID PLUG METHOD

(a) If active well: clean out to total depth and plug back according to state regulations to minimum of 200 feet below lowest minable coal seam

(b) If abandoned well: clean out to first plug 200 feet below lowest minable coal seam.

(c) Circulate through tubing or drill steel an expanding Class A cement plug from a minimum of 200 feet below lowest minable coal seam to a point 100 feet above minable coal.

\*Well produced through 2017, so it's considered an active well

- 1. Pull 2" production casing
- 2. Clean hole to total depth; 2995'
- 3. Gel hole to 2995' and set class A cement plug from 2995' to 2280'
- 4. Freepoint, cut and pull 5 3/16" casing
- 5. Plug with expanding Class A cement from 2280 to 200' below the Pittsburgh Coal seam. From their plug with expanding cement to 100' above the highest minable coal seam.
- 6. Circulate through tubing or drill steel and expanding Class A cement plug from 100' above coal seam to surface.
- 7. Install monument.