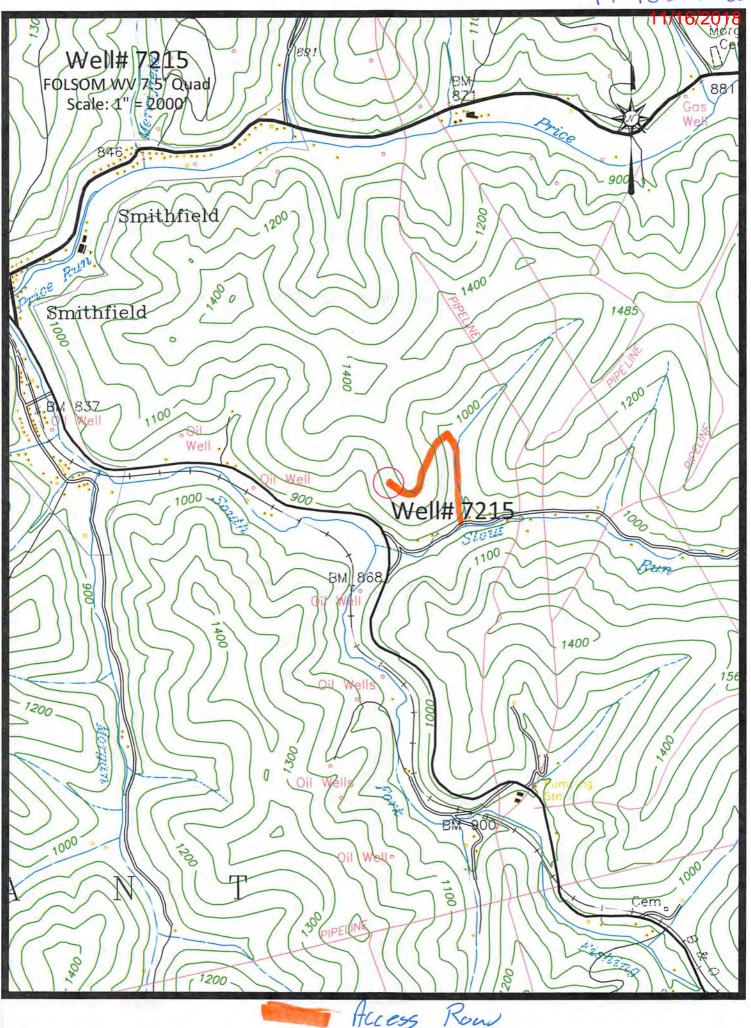

|     |                                               | 4                                                                                              | 7-103-010666 |
|-----|-----------------------------------------------|------------------------------------------------------------------------------------------------|--------------|
|     | -4B<br>≠. 2≠01                                | 1) Date SEPTEMBER 19, 20 18<br>2) Operator's<br>Well No. 7215<br>3) API Well No. 47- 44 - 2004 | 11/16/2018   |
|     | DEPARTMENT OF ENVIR                           | EST VIRGINIA<br>RONMENTAL PROTECTION<br>OIL AND GAS                                            |              |
|     | APPLICATION FOR A PERM                        | MIT TO PLUG AND ABANDON                                                                        |              |
| 4   | Well Type: Oil X / Gas / Liquid               | d injection/ Waste disposal /                                                                  |              |
|     | (If "Gas, Production or Uno                   | derground storage Deep/ Shallow                                                                | 6            |
| 51  | Location: Elevation 1122.86                   | Watershed SOUTH FORK FISHING CREEK                                                             |              |
| 2   | District GRANT                                | County WETZEL Quadrangle FOLSOM, WV 7.5'                                                       |              |
|     | and a state of the                            |                                                                                                |              |
| 61  |                                               | 7) Designated Agent DAVID RODDY                                                                |              |
|     | Address 1 BRIDGE STREET<br>MONONGAH, WV 26554 | Address 1 BRIDGE STREET<br>MONONGAH, WV 26554                                                  | 2            |
|     | MONONGAIN, WV 20334                           | MUNUNGAH, WV 20554                                                                             |              |
| Ð   | Oil and Gas Inspector to be notified          | 9) Plugging Contractor                                                                         |              |
|     | Name DEREK HAUGHT                             | Name                                                                                           |              |
|     | Address P.O. BOX 85                           | Address                                                                                        |              |
|     | SMITHVILLE, WV 26178                          |                                                                                                |              |
|     |                                               |                                                                                                | 2            |
| 10) | Work Order: The work order for the mann       | mer of plugging this well is as follows;                                                       |              |
|     | SEE EXHIBN 1                                  |                                                                                                |              |
|     | 5                                             |                                                                                                |              |
|     | 67<br>1                                       |                                                                                                |              |