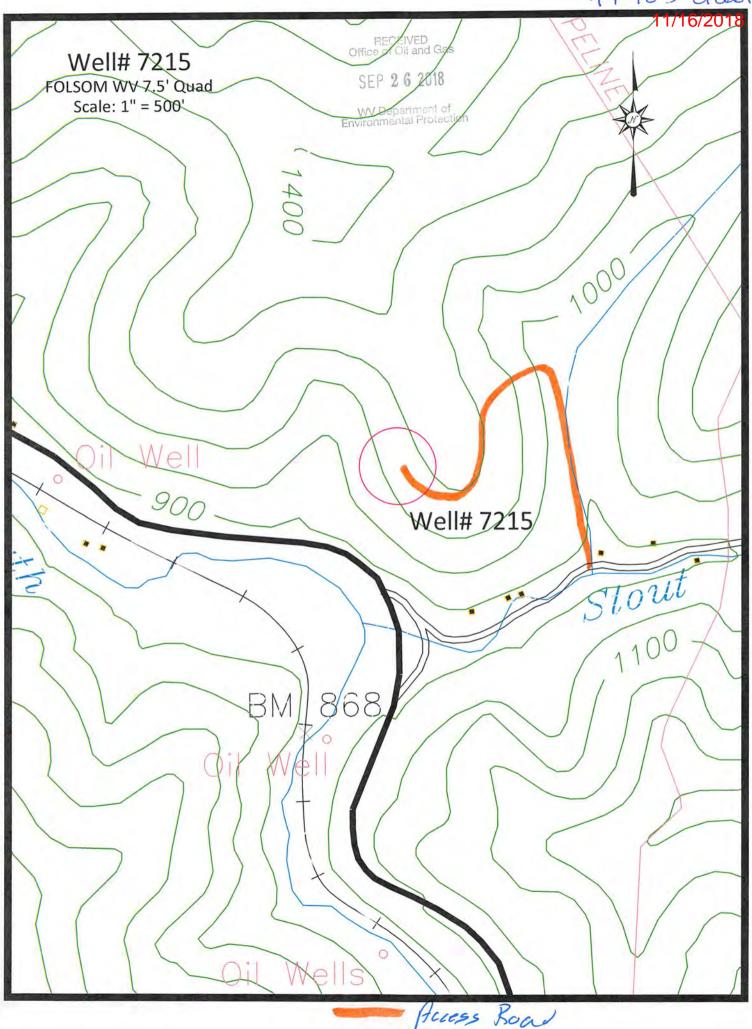

|     |                                               | 4                                                                                              | 7-103-010666 |
|-----|-----------------------------------------------|------------------------------------------------------------------------------------------------|--------------|
|     | -4B<br>≠. 2≠01                                | 1) Date SEPTEMBER 19, 20 18<br>2) Operator's<br>Well No. 7215<br>3) API Well No. 47- 44 - 2004 | 11/16/2018   |
|     | DEPARTMENT OF ENVIR                           | EST VIRGINIA<br>RONMENTAL PROTECTION<br>OIL AND GAS                                            |              |
|     | APPLICATION FOR A PERM                        | MIT TO PLUG AND ABANDON                                                                        |              |
| 4   | Well Type: Oil X / Gas / Liquid               | d injection/ Waste disposal /                                                                  |              |
|     | (If "Gas, Production or Uno                   | derground storage Deep/ Shallow                                                                | 6            |
| 51  | Location: Elevation 1122.86                   | Watershed SOUTH FORK FISHING CREEK                                                             |              |
| 2   | District GRANT                                | County WETZEL Quadrangle FOLSOM, WV 7.5'                                                       |              |
|     | and a state of the                            |                                                                                                |              |
| 61  |                                               | 7) Designated Agent DAVID RODDY                                                                |              |
|     | Address 1 BRIDGE STREET<br>MONONGAH, WV 26554 | Address 1 BRIDGE STREET<br>MONONGAH, WV 26554                                                  | 2            |
|     | MONONGAIN, WV 20334                           | MUNUNGAH, WV 20554                                                                             |              |
| Ð   | Oil and Gas Inspector to be notified          | 9) Plugging Contractor                                                                         |              |
|     | Name DEREK HAUGHT                             | Name                                                                                           |              |
|     | Address P.O. BOX 85                           | Address                                                                                        |              |
|     | SMITHVILLE, WV 26178                          |                                                                                                |              |
|     |                                               |                                                                                                | 2            |
| 10) | Work Order: The work order for the mann       | mer of plugging this well is as follows;                                                       |              |
|     | SEE EXHIBN 1                                  |                                                                                                |              |
|     | 5                                             |                                                                                                |              |
|     | 67<br>1                                       |                                                                                                |              |