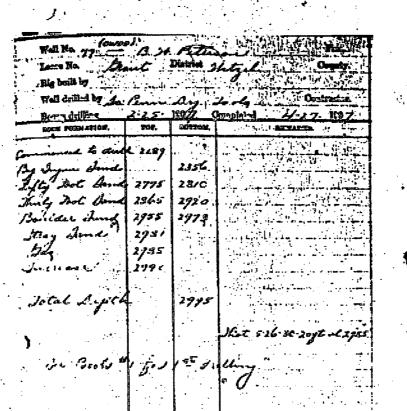

Ian 7. 2 SUSAN Y. LEE

Mine Safety and Health Technician

cc: Mr. Ronald L. Harris

11/16/2018

Protection

- ElvEb

47-103-010661

Well No. 77 (Owood B. 24. 1 Brant 1 tine Laco No. District Hetzel Rig built by Custiy. Wall drilled by to. Perm D.y. Loda. B- driffing Curinatic 2-2.5 NOTION. Cr plaind LUCK FOILIATION. 4-27- 1:07 YUP. SAL DA Commenced to chiefe 2289 By Sugar and 2356 2775 2310 Thirty Doct Dan 2565 2920 Prairider Jund 2955 2973 Stray Jund 29.51 2755 which as 2490 Potal Lysta 2975 that 5-26-30-20gt aliges de Benis # je. シビノ 1.30 40 50 2.40. Orl: CHARDED TO PET IS POLL D Sec.18 Tringand to 11.4 1.4 Tr L. TAL Well Not In Cat. In. 1. t In. Post 5.4 In, 53/16 In. F. 4 In. 2383 2332 7.4 ľπ., 2382 Politica a) sund Cl. I store fit . inthe -2.6.2. P.L