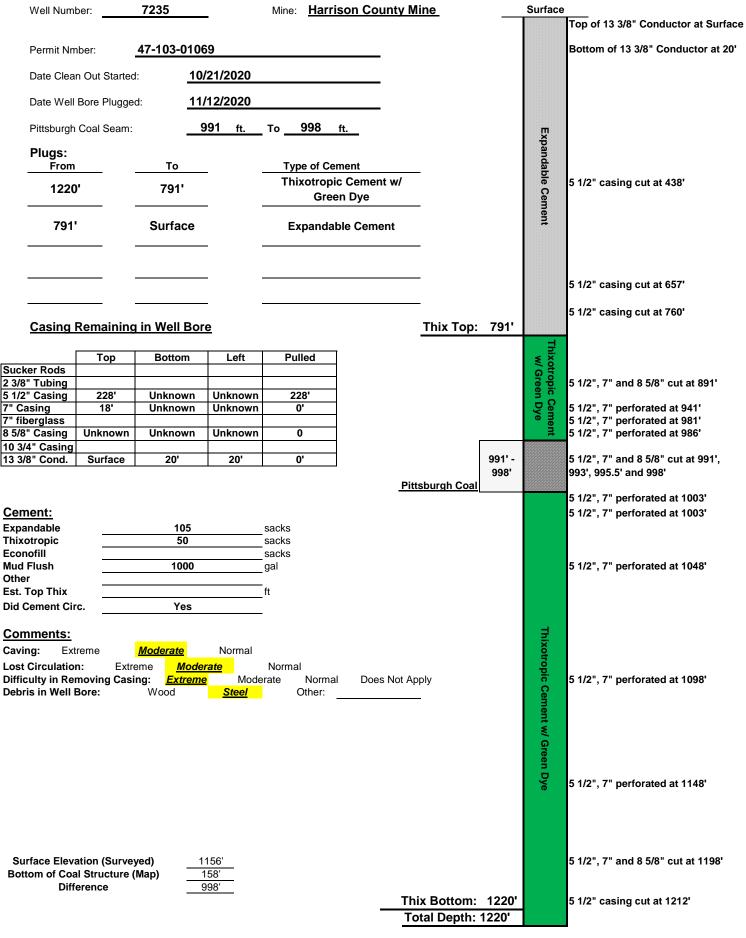

| Farm name:                                                                                                                                                                                                                                                                                                                                                                                                                                                                                                                                                                                                                                                                                                                                                                                                                                                                                                                                                                                                                                                                                                                                                                                                                                                                                                                                                                                                                                                                                                                                                                                                                                                                                                                                                                                                                                                                                                                                                                                                                                                                                       | airfield - Pete                                                                 | rson                                                            | Operator We                           | ell No.: 7235                                     |                                                                                                                                                        |     |  |  |
|--------------------------------------------------------------------------------------------------------------------------------------------------------------------------------------------------------------------------------------------------------------------------------------------------------------------------------------------------------------------------------------------------------------------------------------------------------------------------------------------------------------------------------------------------------------------------------------------------------------------------------------------------------------------------------------------------------------------------------------------------------------------------------------------------------------------------------------------------------------------------------------------------------------------------------------------------------------------------------------------------------------------------------------------------------------------------------------------------------------------------------------------------------------------------------------------------------------------------------------------------------------------------------------------------------------------------------------------------------------------------------------------------------------------------------------------------------------------------------------------------------------------------------------------------------------------------------------------------------------------------------------------------------------------------------------------------------------------------------------------------------------------------------------------------------------------------------------------------------------------------------------------------------------------------------------------------------------------------------------------------------------------------------------------------------------------------------------------------|---------------------------------------------------------------------------------|-----------------------------------------------------------------|---------------------------------------|---------------------------------------------------|--------------------------------------------------------------------------------------------------------------------------------------------------------|-----|--|--|
|                                                                                                                                                                                                                                                                                                                                                                                                                                                                                                                                                                                                                                                                                                                                                                                                                                                                                                                                                                                                                                                                                                                                                                                                                                                                                                                                                                                                                                                                                                                                                                                                                                                                                                                                                                                                                                                                                                                                                                                                                                                                                                  | Elevation: 1156.05<br>District: Grant                                           |                                                                 | Quadrangle                            | 10/ 1                                             | V                                                                                                                                                      |     |  |  |
| L                                                                                                                                                                                                                                                                                                                                                                                                                                                                                                                                                                                                                                                                                                                                                                                                                                                                                                                                                                                                                                                                                                                                                                                                                                                                                                                                                                                                                                                                                                                                                                                                                                                                                                                                                                                                                                                                                                                                                                                                                                                                                                | atitude: 39.51245<br>.ongitude: -80.5454                                        | 8 Feet South of .                                               | 39 Deg.                               | 30Min. <u>4</u>                                   | 0.84 <sub>Sec.</sub><br>43.48 <sub>Sec.</sub>                                                                                                          |     |  |  |
| Well Type: OIL X GAS                                                                                                                                                                                                                                                                                                                                                                                                                                                                                                                                                                                                                                                                                                                                                                                                                                                                                                                                                                                                                                                                                                                                                                                                                                                                                                                                                                                                                                                                                                                                                                                                                                                                                                                                                                                                                                                                                                                                                                                                                                                                             |                                                                                 |                                                                 |                                       |                                                   |                                                                                                                                                        |     |  |  |
|                                                                                                                                                                                                                                                                                                                                                                                                                                                                                                                                                                                                                                                                                                                                                                                                                                                                                                                                                                                                                                                                                                                                                                                                                                                                                                                                                                                                                                                                                                                                                                                                                                                                                                                                                                                                                                                                                                                                                                                                                                                                                                  | Consolidation Co<br>Bridge Street<br>Monongah, WV 26554                         | or Own                                                          | er 1 Bri<br>Mon                       | solidation Coal C<br>dge Street<br>ongah, WV 2655 |                                                                                                                                                        |     |  |  |
| Agent [                                                                                                                                                                                                                                                                                                                                                                                                                                                                                                                                                                                                                                                                                                                                                                                                                                                                                                                                                                                                                                                                                                                                                                                                                                                                                                                                                                                                                                                                                                                                                                                                                                                                                                                                                                                                                                                                                                                                                                                                                                                                                          | David Roddy                                                                     | Coal O<br>or Own                                                | perator<br>er                         |                                                   |                                                                                                                                                        |     |  |  |
| Permit Issued                                                                                                                                                                                                                                                                                                                                                                                                                                                                                                                                                                                                                                                                                                                                                                                                                                                                                                                                                                                                                                                                                                                                                                                                                                                                                                                                                                                                                                                                                                                                                                                                                                                                                                                                                                                                                                                                                                                                                                                                                                                                                    | l Date 10/13/20                                                                 |                                                                 |                                       |                                                   |                                                                                                                                                        |     |  |  |
| and say that the well operator, a                                                                                                                                                                                                                                                                                                                                                                                                                                                                                                                                                                                                                                                                                                                                                                                                                                                                                                                                                                                                                                                                                                                                                                                                                                                                                                                                                                                                                                                                                                                                                                                                                                                                                                                                                                                                                                                                                                                                                                                                                                                                | ongalia ss:<br>arsley and<br>y are experienced in th<br>and participated in the | Kevin S. Wright<br>ne work of plugging a<br>work of plugging ar | and filling oil a<br>nd filling the a | nd gas wells and<br>bove well say th              | uly sworn according to law depose<br>were employed by the above named<br>at said work was commenced on<br>the following manner:                        |     |  |  |
| TYPE                                                                                                                                                                                                                                                                                                                                                                                                                                                                                                                                                                                                                                                                                                                                                                                                                                                                                                                                                                                                                                                                                                                                                                                                                                                                                                                                                                                                                                                                                                                                                                                                                                                                                                                                                                                                                                                                                                                                                                                                                                                                                             | FROM                                                                            | ТО                                                              |                                       | EMOVED                                            | LEFT                                                                                                                                                   |     |  |  |
| Thixotropic Cement w/ Green Dye                                                                                                                                                                                                                                                                                                                                                                                                                                                                                                                                                                                                                                                                                                                                                                                                                                                                                                                                                                                                                                                                                                                                                                                                                                                                                                                                                                                                                                                                                                                                                                                                                                                                                                                                                                                                                                                                                                                                                                                                                                                                  |                                                                                 | 791'                                                            |                                       |                                                   |                                                                                                                                                        |     |  |  |
| Expandable Ceme                                                                                                                                                                                                                                                                                                                                                                                                                                                                                                                                                                                                                                                                                                                                                                                                                                                                                                                                                                                                                                                                                                                                                                                                                                                                                                                                                                                                                                                                                                                                                                                                                                                                                                                                                                                                                                                                                                                                                                                                                                                                                  | nt 791'                                                                         | Surface                                                         |                                       | 1                                                 |                                                                                                                                                        |     |  |  |
| 5 1/2" Casing                                                                                                                                                                                                                                                                                                                                                                                                                                                                                                                                                                                                                                                                                                                                                                                                                                                                                                                                                                                                                                                                                                                                                                                                                                                                                                                                                                                                                                                                                                                                                                                                                                                                                                                                                                                                                                                                                                                                                                                                                                                                                    | 228'                                                                            | Unknown                                                         |                                       | 228'                                              | Unknown                                                                                                                                                |     |  |  |
| 7" Casing                                                                                                                                                                                                                                                                                                                                                                                                                                                                                                                                                                                                                                                                                                                                                                                                                                                                                                                                                                                                                                                                                                                                                                                                                                                                                                                                                                                                                                                                                                                                                                                                                                                                                                                                                                                                                                                                                                                                                                                                                                                                                        | 18'                                                                             | Unknown                                                         |                                       | 0'                                                | Unknown                                                                                                                                                |     |  |  |
| 8 5/8" Casing                                                                                                                                                                                                                                                                                                                                                                                                                                                                                                                                                                                                                                                                                                                                                                                                                                                                                                                                                                                                                                                                                                                                                                                                                                                                                                                                                                                                                                                                                                                                                                                                                                                                                                                                                                                                                                                                                                                                                                                                                                                                                    | Unknown                                                                         | Unknown                                                         |                                       | 0'                                                | Unknown                                                                                                                                                |     |  |  |
| 13 3/8" Conducto                                                                                                                                                                                                                                                                                                                                                                                                                                                                                                                                                                                                                                                                                                                                                                                                                                                                                                                                                                                                                                                                                                                                                                                                                                                                                                                                                                                                                                                                                                                                                                                                                                                                                                                                                                                                                                                                                                                                                                                                                                                                                 | r Surface                                                                       | 20'                                                             |                                       | 0'                                                | Unknown                                                                                                                                                |     |  |  |
|                                                                                                                                                                                                                                                                                                                                                                                                                                                                                                                                                                                                                                                                                                                                                                                                                                                                                                                                                                                                                                                                                                                                                                                                                                                                                                                                                                                                                                                                                                                                                                                                                                                                                                                                                                                                                                                                                                                                                                                                                                                                                                  | f monument: <sup>77" of 7" casir</sup><br>ompleted on the <u>12th</u>           | ng with company name, well #, ,<br>day of <del>November</del>   | API #, and date ceme                  |                                                   | that the work of plugging and filling                                                                                                                  |     |  |  |
|                                                                                                                                                                                                                                                                                                                                                                                                                                                                                                                                                                                                                                                                                                                                                                                                                                                                                                                                                                                                                                                                                                                                                                                                                                                                                                                                                                                                                                                                                                                                                                                                                                                                                                                                                                                                                                                                                                                                                                                                                                                                                                  | leponents saith not.                                                            | Kevin S                                                         | 4. Yearsley<br>5. Wright              |                                                   | NOTARY PUBLIC OFFICIAL<br>THOMAS J SULLIVAN<br>State of West Virginia<br>My Commission Expire<br>September 15, 2022<br>52 Canterbury Dr Clarksburg, WV | s   |  |  |
| Sworn and subscribe before me this Image: Control of the second |                                                                                 |                                                                 |                                       |                                                   |                                                                                                                                                        |     |  |  |
| Affidavit review                                                                                                                                                                                                                                                                                                                                                                                                                                                                                                                                                                                                                                                                                                                                                                                                                                                                                                                                                                                                                                                                                                                                                                                                                                                                                                                                                                                                                                                                                                                                                                                                                                                                                                                                                                                                                                                                                                                                                                                                                                                                                 | ed by the Office of Oil                                                         | and Gas:                                                        | kM. H                                 | aught                                             | Title: Oil & Gas Inspector                                                                                                                             | 021 |  |  |

CONSOLIDATION COAL CO. Coal Operator or Owner <u>1 BRIDGE STREET MONONGAH, WV 26554</u> Address <u>CONSOLIDATION COAL CO.</u> Coal Operator or Owner <u>1 BRIDGE STREET MONONGAH, WV 26554</u> Address <u>COASTAL FOREST RESOURCES COMPANY</u> Lease or Property Owner <u>P.O. BOX 709 BUCKHANNON, WV 26201</u> Address CONSOLIDATION COAL CO. Name of Well Operator <u>1 BRIDGE STREET MONONGAH, WV 26554</u> Complete Address <u>FOLSOM, WV</u> Well Location <u>GRANT</u> District <u>WETZEL</u> County <u>7235</u> Well No. <u>FAIRFIELD - PETERSON</u> Farm

# STATE OF WEST VIRGINIA,

County of MONONGALIA ss:

<u>MATTHEW A. YEARSLEY</u> and <u>KEVIN S. WRIGHT</u> being first duly sworn according to law depose and say that they are experienced in the work of plugging and filling oil and gas wells and were employed by Consolidation Coal Company well operator, and participated in the work of plugging and filling the above well, that said work was commenced on the 21<sup>st</sup> day of October, 2020 and that the well was plugged in the following manner:

| Sand or Zone<br>Record                                                                                                                                                                                                                                                                                | Filling Material                                                                                                                                                                                                                                                                                                                                                                                                                                                                                                                                                                                                                                           | Casing/Tubing Size                             | Casing<br>Pulled | Casing<br>Left In |
|-------------------------------------------------------------------------------------------------------------------------------------------------------------------------------------------------------------------------------------------------------------------------------------------------------|------------------------------------------------------------------------------------------------------------------------------------------------------------------------------------------------------------------------------------------------------------------------------------------------------------------------------------------------------------------------------------------------------------------------------------------------------------------------------------------------------------------------------------------------------------------------------------------------------------------------------------------------------------|------------------------------------------------|------------------|-------------------|
| Formation                                                                                                                                                                                                                                                                                             |                                                                                                                                                                                                                                                                                                                                                                                                                                                                                                                                                                                                                                                            |                                                | - unou           |                   |
|                                                                                                                                                                                                                                                                                                       | existing 5 $\frac{1}{2}$ " casing with 4 $\frac{3}{4}$ " bit from the 5 $\frac{1}{2}$ " casing at 1212', 760', 657' and 438'.                                                                                                                                                                                                                                                                                                                                                                                                                                                                                                                              | 5 1/2" Casing                                  | 228'             | Unknown           |
| Removed 228' of 5 1/2"                                                                                                                                                                                                                                                                                | casing from the surface to 228'. Left an $\frac{1}{2}$ " casing in the hole from 228' to an                                                                                                                                                                                                                                                                                                                                                                                                                                                                                                                                                                | 7" Casing                                      | 0,               | Unknown           |
| unknown depth. Attem                                                                                                                                                                                                                                                                                  | pted to pull remaining 5 ½" casing by ing weight but all attempts were                                                                                                                                                                                                                                                                                                                                                                                                                                                                                                                                                                                     | 8 5/8" Casing                                  | 0'               | Unknown           |
| from 18' to an unknow<br>that 8 5/8" casing was<br>visible at the surface. (<br>the following depths w<br>995.5', 993', 991' and<br>8 5/8" casings with 4 s<br>1098', 1048', 1008', 10<br>hole through the Pittsk<br>13 3/8" conductor in th<br><b>Cemented the hole fr</b><br>From 1220' to 791' wit | unknown amount of 7" casing in the hole<br>n depth. The previous well record indicated<br>left in the hole but no 8 5/8" casing was<br>Cut remaining 5 $\frac{1}{2}$ ", 7" and 8 5/8" casing at<br>ith a multiple string cutter: 1198', 998',<br>891'. Perforated remaining 5 $\frac{1}{2}$ ", 7" and<br>hots at each of the following depths: 1148',<br>003', 986', 981' and 941'. Cleaned a 4 $\frac{3}{4}$ "<br>ourgh Coal Seam (991' – 998'). Left 20' of<br>the hole from the surface to 20'.<br><b>com 1220' to surface as follows:</b><br>h 50 sacks of Thixotropic Cement with<br>to surface with 105 sacks of Expandable<br>sirculate at surface. | 13 3/8" Conductor                              | 0,               | 20'               |
| Coal Seams                                                                                                                                                                                                                                                                                            |                                                                                                                                                                                                                                                                                                                                                                                                                                                                                                                                                                                                                                                            | Description of Monument                        |                  |                   |
| Pittsburgh                                                                                                                                                                                                                                                                                            | 991' – 998'                                                                                                                                                                                                                                                                                                                                                                                                                                                                                                                                                                                                                                                | 77" of 7" casing w/ company name, well number, |                  |                   |
| · · · · · · · · · · · · · · · · · · ·                                                                                                                                                                                                                                                                 |                                                                                                                                                                                                                                                                                                                                                                                                                                                                                                                                                                                                                                                            | permit number and date cemented stated on 7"   |                  |                   |
| an an Autor                                                                                                                                                                                                                                                                                           | · · · · · · · · · · · · · · · · · · ·                                                                                                                                                                                                                                                                                                                                                                                                                                                                                                                                                                                                                      | casing. Well marker will be attached to cement |                  |                   |
| an annual second se                                                                                                                                                                                        |                                                                                                                                                                                                                                                                                                                                                                                                                                                                                                                                                                                                                                                            | plug at ground level                           |                  |                   |

plug at ground level. ... and that the work of plugging and filling said well was completed on the 12<sup>th</sup> day of November, 2020