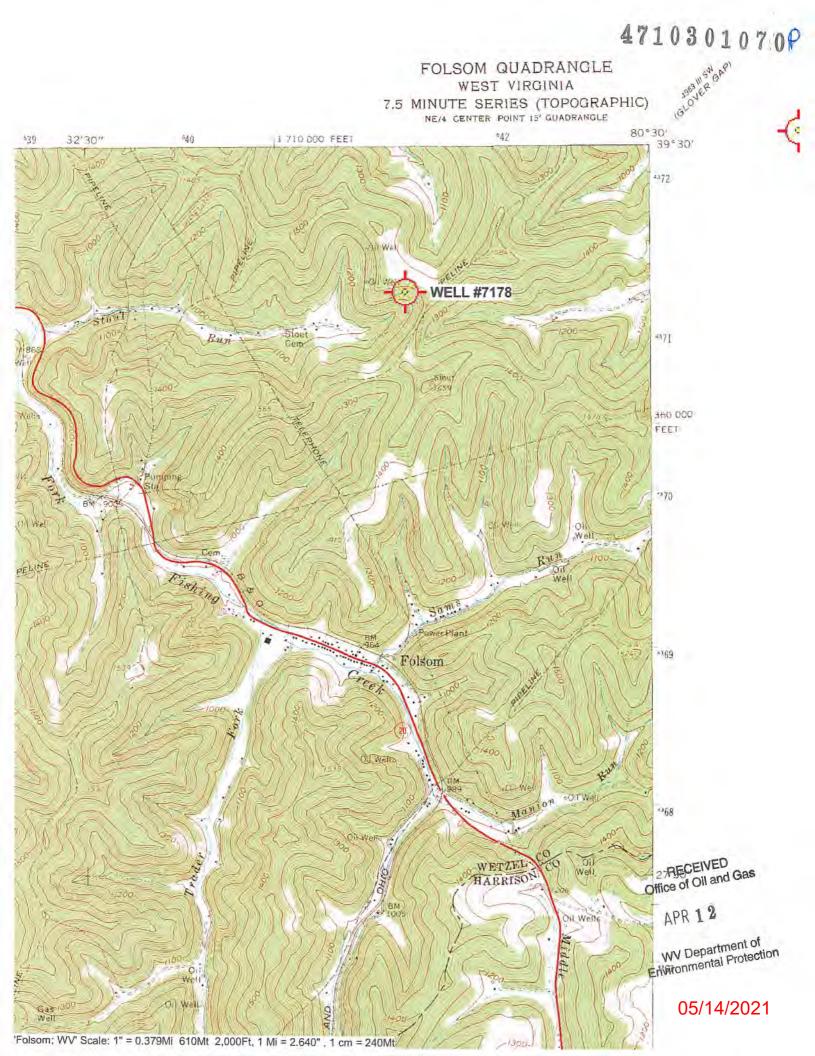

| WW-7<br>8-30-06                                    |                                                                                                                                  |                                                                     |                                                                                      |                                             |
|----------------------------------------------------|----------------------------------------------------------------------------------------------------------------------------------|---------------------------------------------------------------------|--------------------------------------------------------------------------------------|---------------------------------------------|
|                                                    |                                                                                                                                  |                                                                     |                                                                                      |                                             |
| We                                                 |                                                                                                                                  | Department of<br>Office of Oil                                      | and Gas                                                                              |                                             |
| API:                                               | 47-10                                                                                                                            |                                                                     | WELL NO .:                                                                           | 7178                                        |
| FARM                                               | NAME: B. V                                                                                                                       | W. PETERSC                                                          | N                                                                                    |                                             |
| RESPO                                              | NSIBLE PARTY                                                                                                                     | Y NAME: WEST VI                                                     | IRGINIA LAND RE                                                                      | SOURCES INC.                                |
|                                                    |                                                                                                                                  | ZEL                                                                 |                                                                                      |                                             |
|                                                    |                                                                                                                                  | DLSOM W.VA                                                          |                                                                                      |                                             |
|                                                    |                                                                                                                                  | OASTAL FORE                                                         |                                                                                      | ES COMPANY                                  |
|                                                    | LTY OWNER:                                                                                                                       |                                                                     |                                                                                      |                                             |
|                                                    | PS NORTHING                                                                                                                      | 4,371,463                                                           | m                                                                                    | (1358')                                     |
|                                                    | PS EASTING:_                                                                                                                     | 541 457 m                                                           | GPS ELEVAT                                                                           | 414 m                                       |
| preparin<br>above w<br>the follo<br>1.<br>2.<br>3. | ng a new well loca<br>vell. The Office of<br>owing requiremen<br>Datum: NAD<br>height above n<br>Accuracy to D<br>Data Collectio | 1983, Zone: 17 North,<br>nean sea level (MSL)<br>atum – 3.05 meters | g permit or assigned a<br>accept GPS coordinate<br>Coordinate Units: mo<br>– meters. | API number on the es that do not meet       |
|                                                    |                                                                                                                                  | Real-Time Differe                                                   |                                                                                      | t of                                        |
| Map                                                | ping Grade GPS                                                                                                                   | X : Post Processed                                                  |                                                                                      | WV Department of<br>Environmental Protectio |
| belief an                                          | dersigned, hereby                                                                                                                |                                                                     | map showing the we<br>rect to the best of my                                         | ell location.<br>knowledge and              |
| Signatur                                           | e.t                                                                                                                              |                                                                     | Title                                                                                | Date                                        |
|                                                    |                                                                                                                                  |                                                                     | THU                                                                                  | Date                                        |