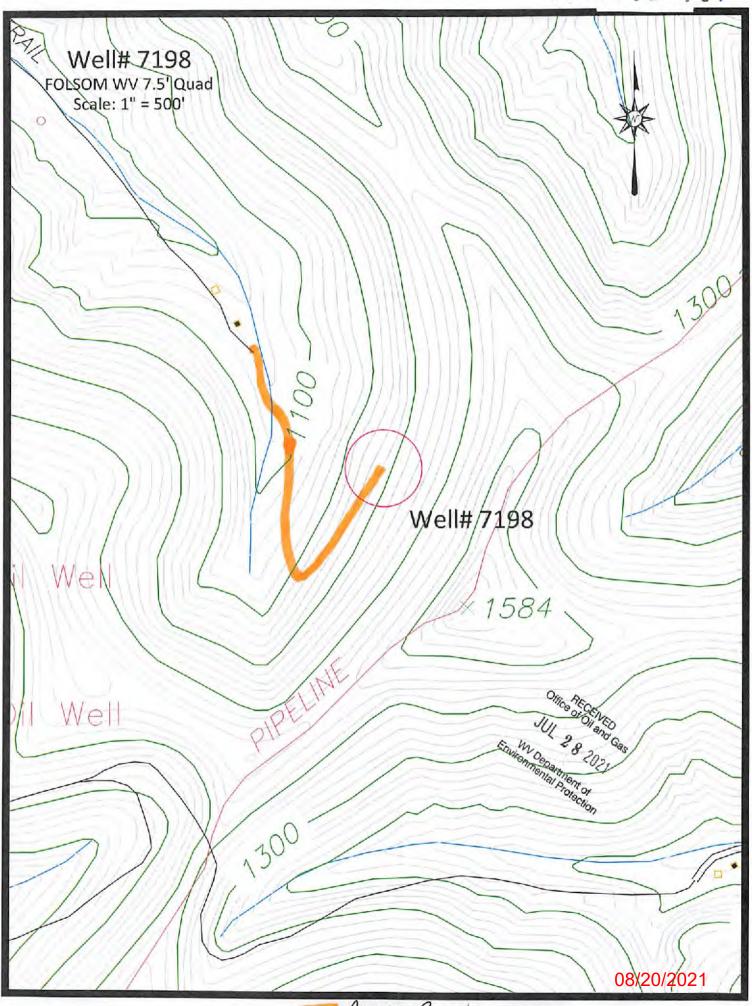

## WELL LOCATION FORM: GPS

|                                                                                   | 47-103                                                                                                                                    | 3-01073                                                                                                                                                                                                                                                                                          | WELL NO.:                                                                              | 7198                                                                                                               |
|-----------------------------------------------------------------------------------|-------------------------------------------------------------------------------------------------------------------------------------------|--------------------------------------------------------------------------------------------------------------------------------------------------------------------------------------------------------------------------------------------------------------------------------------------------|----------------------------------------------------------------------------------------|--------------------------------------------------------------------------------------------------------------------|
| FARM NA                                                                           | ME: FAIF                                                                                                                                  | RFIELD PETE                                                                                                                                                                                                                                                                                      | RSON                                                                                   |                                                                                                                    |
|                                                                                   |                                                                                                                                           | NAME: WEST VIRO                                                                                                                                                                                                                                                                                  |                                                                                        | SOURCES INC.                                                                                                       |
| COUNTY:                                                                           | WETZ                                                                                                                                      | EL                                                                                                                                                                                                                                                                                               | DISTRICT: GR                                                                           |                                                                                                                    |
| QUADRAI                                                                           | NGLE: FO                                                                                                                                  | LSOM W.VA                                                                                                                                                                                                                                                                                        | E-11-14 (2-13-14-14)                                                                   |                                                                                                                    |
|                                                                                   |                                                                                                                                           | NX LAND LLC                                                                                                                                                                                                                                                                                      |                                                                                        |                                                                                                                    |
| ROYALTY                                                                           | Y OWNER:                                                                                                                                  |                                                                                                                                                                                                                                                                                                  |                                                                                        |                                                                                                                    |
| UTM GPS                                                                           | NORTHING:                                                                                                                                 | 4,371,933 m                                                                                                                                                                                                                                                                                      |                                                                                        | 1256                                                                                                               |
| UTM GPS                                                                           | EASTING:                                                                                                                                  | 541,841 m                                                                                                                                                                                                                                                                                        | GPS ELEVATION                                                                          | <sub>ON:</sub> 383 m                                                                                               |
| above well.<br>the followin                                                       | The Office of C                                                                                                                           | Oil and Gas will not acc                                                                                                                                                                                                                                                                         | ept GPS coordinates                                                                    | PI number on the s that do not meet                                                                                |
| 1. 1<br>2. 4<br>3. 1                                                              | ng requirements Datum: NAD 19 height above me Accuracy to Data Data Collection                                                            | :<br>983, Zone: 17 North, Co<br>ean sea level (MSL) – m<br>cum – 3.05 meters                                                                                                                                                                                                                     | oordinate Units; met<br>neters.                                                        | s that do not meet  Offic PECEIVED  ers, Altitude Oil and Ge                                                       |
| 1. 1<br>2. 4<br>3. 1                                                              | ng requirements Datum: NAD 19 height above me Accuracy to Data Data Collection                                                            | :<br>983, Zone: 17 North, Co<br>ean sea level (MSL) – m<br>tum – 3.05 meters<br>Method:                                                                                                                                                                                                          | oordinate Units: met<br>neters.<br>rential                                             | s that do not meet                                                                                                 |
| he followin  1. 1  2. 4  3. 1  Survey                                             | ng requirements Datum: NAD 19 height above me Accuracy to Data Data Collection grade GPS                                                  | :<br>983, Zone: 17 North, Co<br>ean sea level (MSL) – m<br>tum – 3.05 meters<br>Method:<br>: Post Processed Differ                                                                                                                                                                               | oordinate Units: met<br>neters.<br>rential                                             | s that do not meet  Office PECEIVED  ers, Altitude of and G                                                        |
| he followin  1. 1  2. 4  3. 1  Survey                                             | ng requirements Datum: NAD 19 height above me Accuracy to Data Data Collection grade GPS                                                  | 283, Zone: 17 North, Co<br>283, Zone: 17 North, Co<br>28 an sea level (MSL) – m<br>28 cum – 3.05 meters<br>Method:<br>28 Post Processed Differ<br>Real-Time Differenti                                                                                                                           | pordinate Units: met<br>neters.<br>rential<br>al<br>fferential                         | s that do not meet  Office PECEIVED  ers, Altitude off and G                                                       |
| the followin  1. I  2. A  3. I  Survey t  Mapping  4. I  the unders pelief and si | ng requirements Datum: NAD 19 height above me Accuracy to Dat Data Collection grade GPS  g Grade GPS  Letter size copy signed, hereby co  | 283, Zone: 17 North, Co<br>can sea level (MSL) – m<br>cum – 3.05 meters<br>Method:<br>: Post Processed Differ<br>Real-Time Differentic<br>X_: Post Processed Differentic<br>Real-Time Differentic<br>v of the topography materify this data is correct<br>cormation required by large            | pordinate Units: met neters.  Tential  Intial  ap showing the well to the best of my k | s that do not meet  Office RECEIVED  ENVIRONMENTAL OF  I location.  nowledge and                                   |
| the followin  1. 1  2. 4  3. I Survey t  Mapping  4. I the unders pelief and sl   | ng requirements Datum: NAD 19 height above me Accuracy to Data Data Collection grade GPS  g Grade GPS  Letter size copy hows all the info | 283, Zone: 17 North, Co<br>can sea level (MSL) – m<br>cum – 3.05 meters<br>Method:<br>: Post Processed Differ<br>Real-Time Differentic<br>X: Post Processed Differentic<br>Real-Time Differentic<br>v of the topography materity this data is correct<br>cormation required by land Oil and Gas. | pordinate Units: met neters.  Tential  Intial  ap showing the well to the best of my k | s that do not meet  Office PECEIVED  Erry, Altitude of and Ge  Environmental Protection  I location.  nowledge and |

## FOLSOM QUADRANGLE WEST VIRGINIA 7.5 MINUTE SERIES (TOPOGRAPHIC) NE/4 CENTER POINT 15' QUADRANGLE 1 710 000 FEET :39 32'30" 540 39°30' 4172 WELL #7198 Off Wek Web Web Sloui 4371 8100 (3000) 360 000 FEET .170 Ran PIPELINE Spower Plant \*169 Office OF OIL and Gas Folsom Environmental Protection OL WHITE OF Well 4368 West WETZEL HARRISON 27'30" Oil Wells \*767 08/20/2021