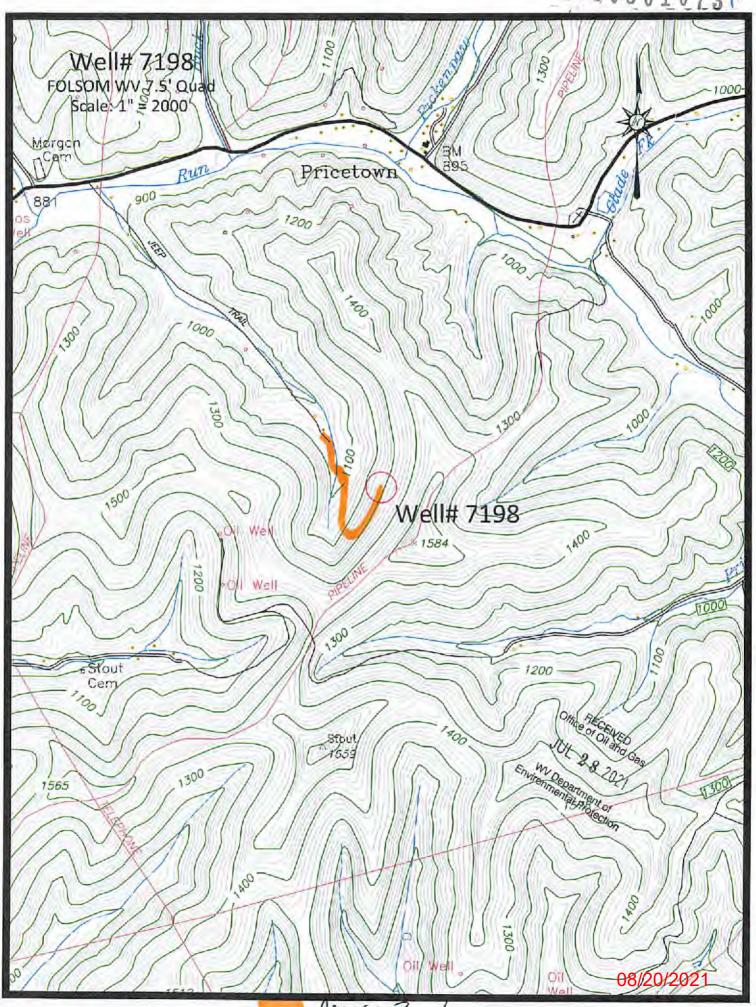

## WELL LOCATION FORM: GPS

|                                                                                   | 47-103                                                                                                                                    | 3-01073                                                                                                                                                                                                                                                                                          | WELL NO.:                                                                              | 7198                                                                                                               |
|-----------------------------------------------------------------------------------|-------------------------------------------------------------------------------------------------------------------------------------------|--------------------------------------------------------------------------------------------------------------------------------------------------------------------------------------------------------------------------------------------------------------------------------------------------|----------------------------------------------------------------------------------------|--------------------------------------------------------------------------------------------------------------------|
| FARM NA                                                                           | ME: FAIF                                                                                                                                  | RFIELD PETE                                                                                                                                                                                                                                                                                      | RSON                                                                                   |                                                                                                                    |
|                                                                                   |                                                                                                                                           | NAME: WEST VIRO                                                                                                                                                                                                                                                                                  |                                                                                        | SOURCES INC.                                                                                                       |
| COUNTY:                                                                           | WETZ                                                                                                                                      | EL                                                                                                                                                                                                                                                                                               | DISTRICT: GR                                                                           |                                                                                                                    |
| QUADRAI                                                                           | NGLE: FO                                                                                                                                  | LSOM W.VA                                                                                                                                                                                                                                                                                        | E-11-14 (2-13-14-14)                                                                   |                                                                                                                    |
|                                                                                   |                                                                                                                                           | NX LAND LLC                                                                                                                                                                                                                                                                                      |                                                                                        |                                                                                                                    |
| ROYALTY                                                                           | Y OWNER:                                                                                                                                  |                                                                                                                                                                                                                                                                                                  |                                                                                        |                                                                                                                    |
| UTM GPS                                                                           | NORTHING:                                                                                                                                 | 4,371,933 m                                                                                                                                                                                                                                                                                      |                                                                                        | 1256                                                                                                               |
| UTM GPS                                                                           | EASTING:                                                                                                                                  | 541,841 m                                                                                                                                                                                                                                                                                        | GPS ELEVATION                                                                          | <sub>ON:</sub> 383 m                                                                                               |
| above well.<br>the followin                                                       | The Office of C                                                                                                                           | Oil and Gas will not acc                                                                                                                                                                                                                                                                         | ept GPS coordinates                                                                    | PI number on the s that do not meet                                                                                |
| 1. 1<br>2. 4<br>3. 1                                                              | ng requirements Datum: NAD 19 height above me Accuracy to Data Data Collection                                                            | :<br>983, Zone: 17 North, Co<br>ean sea level (MSL) – m<br>cum – 3.05 meters                                                                                                                                                                                                                     | oordinate Units; met<br>neters.                                                        | s that do not meet  Offic PECEIVED  ers, Altitude Oil and Ge                                                       |
| 1. 1<br>2. 4<br>3. 1                                                              | ng requirements Datum: NAD 19 height above me Accuracy to Data Data Collection                                                            | :<br>983, Zone: 17 North, Co<br>ean sea level (MSL) – m<br>tum – 3.05 meters<br>Method:                                                                                                                                                                                                          | oordinate Units: met<br>neters.<br>rential                                             | s that do not meet                                                                                                 |
| he followin  1. 1  2. 4  3. 1  Survey                                             | ng requirements Datum: NAD 19 height above me Accuracy to Data Data Collection grade GPS                                                  | :<br>983, Zone: 17 North, Co<br>ean sea level (MSL) – m<br>tum – 3.05 meters<br>Method:<br>: Post Processed Differ                                                                                                                                                                               | oordinate Units: met<br>neters.<br>rential                                             | s that do not meet  Office PECEIVED  ers, Altitude of and G                                                        |
| he followin  1. 1  2. 4  3. 1  Survey                                             | ng requirements Datum: NAD 19 height above me Accuracy to Data Data Collection grade GPS                                                  | 283, Zone: 17 North, Co<br>283, Zone: 17 North, Co<br>28 an sea level (MSL) – m<br>28 cum – 3.05 meters<br>Method:<br>28 Post Processed Differ<br>Real-Time Differenti                                                                                                                           | pordinate Units: met<br>neters.<br>rential<br>al<br>fferential                         | s that do not meet  Office PECEIVED  ers, Altitude off and G                                                       |
| the followin  1. I  2. A  3. I  Survey t  Mapping  4. I  the unders pelief and si | ng requirements Datum: NAD 19 height above me Accuracy to Dat Data Collection grade GPS  g Grade GPS  Letter size copy signed, hereby co  | 283, Zone: 17 North, Co<br>can sea level (MSL) – m<br>cum – 3.05 meters<br>Method:<br>: Post Processed Differ<br>Real-Time Differentic<br>X_: Post Processed Differentic<br>Real-Time Differentic<br>v of the topography materify this data is correct<br>cormation required by large            | pordinate Units: met neters.  Tential  Intial  ap showing the well to the best of my k | s that do not meet  Office RECEIVED  ENVIRONMENTAL OF  I location.  nowledge and                                   |
| the followin  1. 1  2. 4  3. I Survey t  Mapping  4. I the unders pelief and sl   | ng requirements Datum: NAD 19 height above me Accuracy to Data Data Collection grade GPS  g Grade GPS  Letter size copy hows all the info | 283, Zone: 17 North, Co<br>can sea level (MSL) – m<br>cum – 3.05 meters<br>Method:<br>: Post Processed Differ<br>Real-Time Differentic<br>X: Post Processed Differentic<br>Real-Time Differentic<br>v of the topography materity this data is correct<br>cormation required by land Oil and Gas. | pordinate Units: met neters.  Tential  Intial  ap showing the well to the best of my k | s that do not meet  Office PECEIVED  Erry, Altitude of and Ge  Environmental Protection  I location.  nowledge and |

## FOLSOM QUADRANGLE WEST VIRGINIA 7.5 MINUTE SERIES (TOPOGRAPHIC) NE/4 CENTER POINT 15' QUADRANGLE 1 710 000 FEET :39 32'30" 540 39°30' 4172 WELL #7198 Off Wek Web Web Sloui 4371 8100 (3000) 360 000 FEET .170 Ran PIPELINE Spower Plant \*169 Office OF OIL and Gas Folsom Environmental Protection OL WHITE OF Well 4368 West WETZEL HARRISON 27'30" Oil Wells \*767 08/20/2021