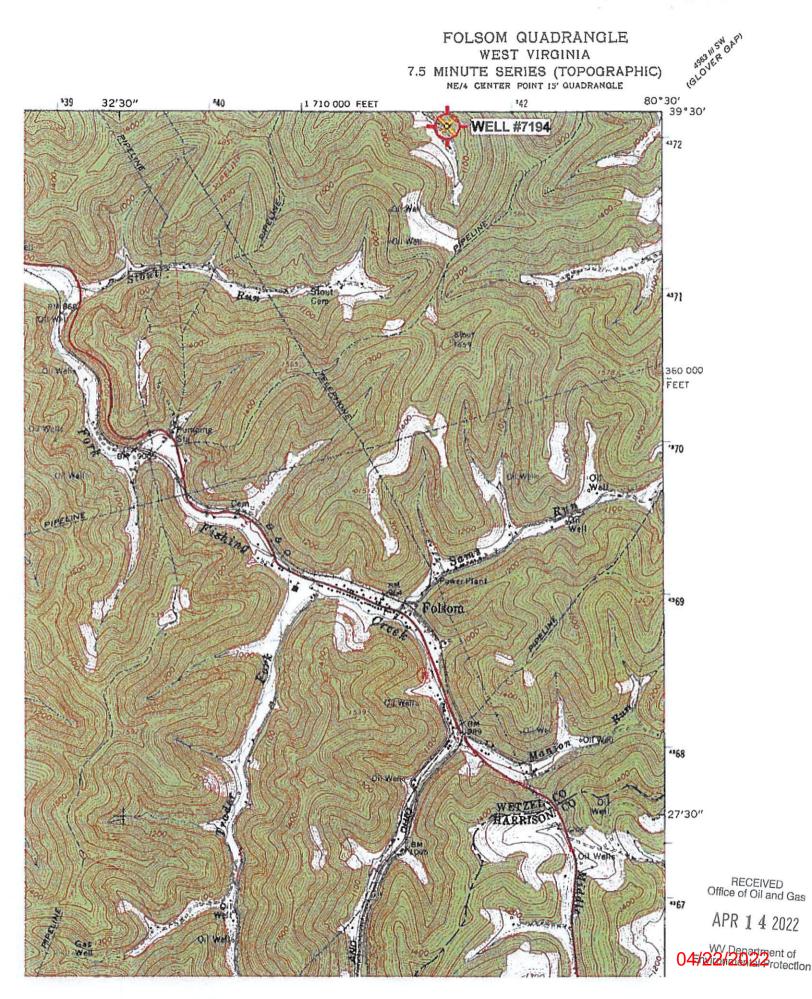

| WW-7<br>8-30-06                                           |
|-----------------------------------------------------------|
|                                                           |
| West Virginia Department of Environmental Protection      |
| Office of Oil and Gas                                     |
| WELL LOCATION FORM: GPS                                   |
| API: 47-103-01107 WELL NO.: 7194                          |
| FARM NAME: LEVI SHUMAN HEIRS                              |
| RESPONSIBLE PARTY NAME: WEST VIRGINIA LAND RESOURCES INC. |
| COUNTY: WETZEL DISTRICT: GRANT                            |
| QUADRANGLE: FOLSOM W.VA                                   |
| SURFACE OWNER: BERNARD R. ELLIOTT SR.                     |
| ROYALTY OWNER:                                            |
| UTM GPS NORTHING: 4,372,287 m (1036')                     |
| UTM GPS EASTING: 541,587 M GPS ELEVATION: 316 M           |
|                                                           |

Real-Time Differential

Mapping Grade GPS X: Post Processed Differential X

Real-Time Differential

4. Letter size copy of the topography map showing the well location. I the undersigned, hereby certify this data is correct to the best of my knowledge and belief and shows all the information required by law and the regulations issued and prescribed by the Office of Oil and Gas.