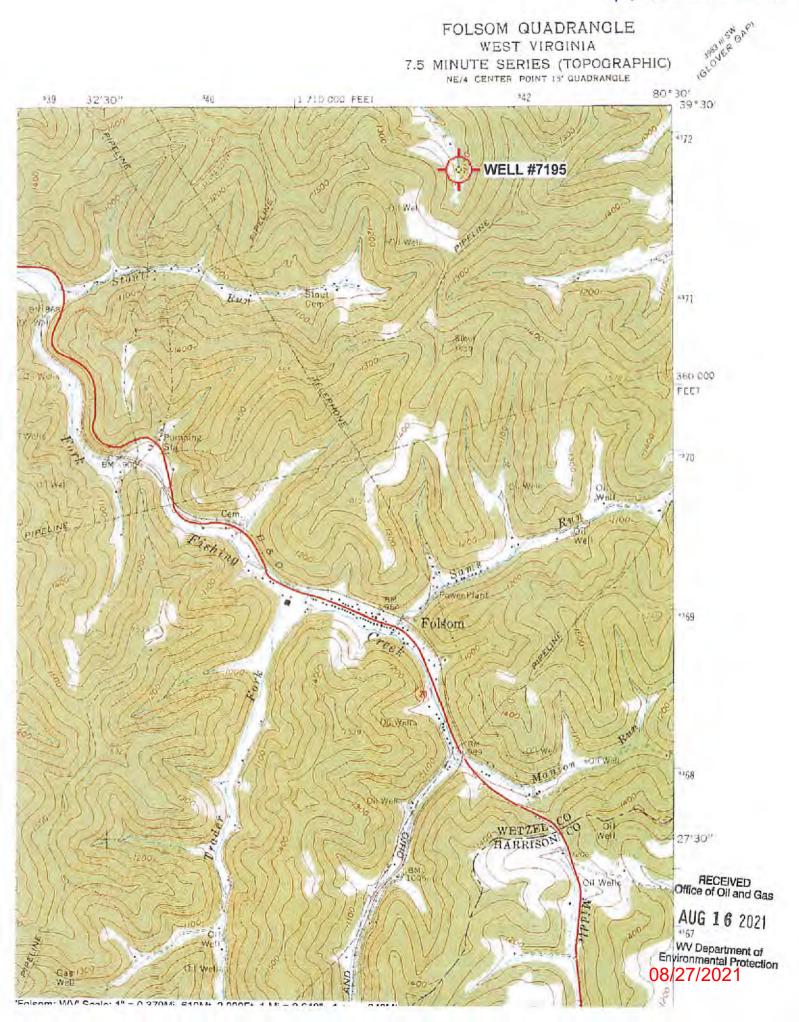

| WW-7<br>8-30-06                        |                                                                                                               |                                   |                    |                  |                                   |
|----------------------------------------|---------------------------------------------------------------------------------------------------------------|-----------------------------------|--------------------|------------------|-----------------------------------|
|                                        |                                                                                                               |                                   |                    |                  |                                   |
| West Virg                              |                                                                                                               | e of Oil an                       |                    |                  | n                                 |
| API:4                                  | 7-103-0148                                                                                                    | 3                                 | WELL NO .:         | 7195             |                                   |
|                                        | LEVI SHU                                                                                                      |                                   |                    |                  |                                   |
|                                        | PARTY NAME:                                                                                                   |                                   |                    | SOURCES IN       | IC.                               |
| COUNTY: W                              | /ETZEL                                                                                                        | 1                                 | ISTRICT: GI        | RANT             |                                   |
|                                        | FOLSOM                                                                                                        |                                   |                    |                  |                                   |
|                                        | BERNA                                                                                                         |                                   |                    | <u></u> .        |                                   |
|                                        |                                                                                                               |                                   |                    |                  |                                   |
| ROYALTY OWN                            |                                                                                                               | 985 m                             |                    | in an I          |                                   |
| UTM GPS NOR                            | <sub>rhing:</sub> 4,371<br><sub>ing:</sub> 541,6                                                              | 63 m                              |                    | 1092<br>222 n    | 2                                 |
| preparing a new w<br>above well. The O | Party named above h<br>ell location plat for<br>ffice of Oil and Gas                                          | a plugging pe                     | rmit or assigned / | API number on t  | he                                |
| 2. height<br>2. Accura<br>3. Data C    | NAD 1983, Zone:<br>above mean sea leve<br>cy to Datum – 3.05<br>ollection Method:<br>GPS <u>×</u> : Post Proc | el (MSL) – m<br>meters            | eters.             | eters, Altitude: |                                   |
|                                        | Real-Tir                                                                                                      | ne Differentia                    | 1_X_               |                  |                                   |
| Mapping Grad                           | e GPS: Post I                                                                                                 |                                   |                    |                  |                                   |
| 4 1                                    |                                                                                                               | Time Differen                     |                    |                  | RECEIVED<br>Office of Oil and Gas |
| I the undersigned, belief and shows a  | size copy of the top<br>hereby certify this of<br>all the information re<br>Office of Oil and Ga              | lata is correct<br>equired by lav | to the best of my  | knowledge and    | AUG 16 2021                       |
| XB:                                    | 22                                                                                                            |                                   | al Surveyor        | JULY 5, 20       | Environmental Protection          |
| Signature                              |                                                                                                               | Ti                                | tle                | Date             | 0                                 |
| V                                      |                                                                                                               |                                   |                    | 0                | 8/27/2021                         |