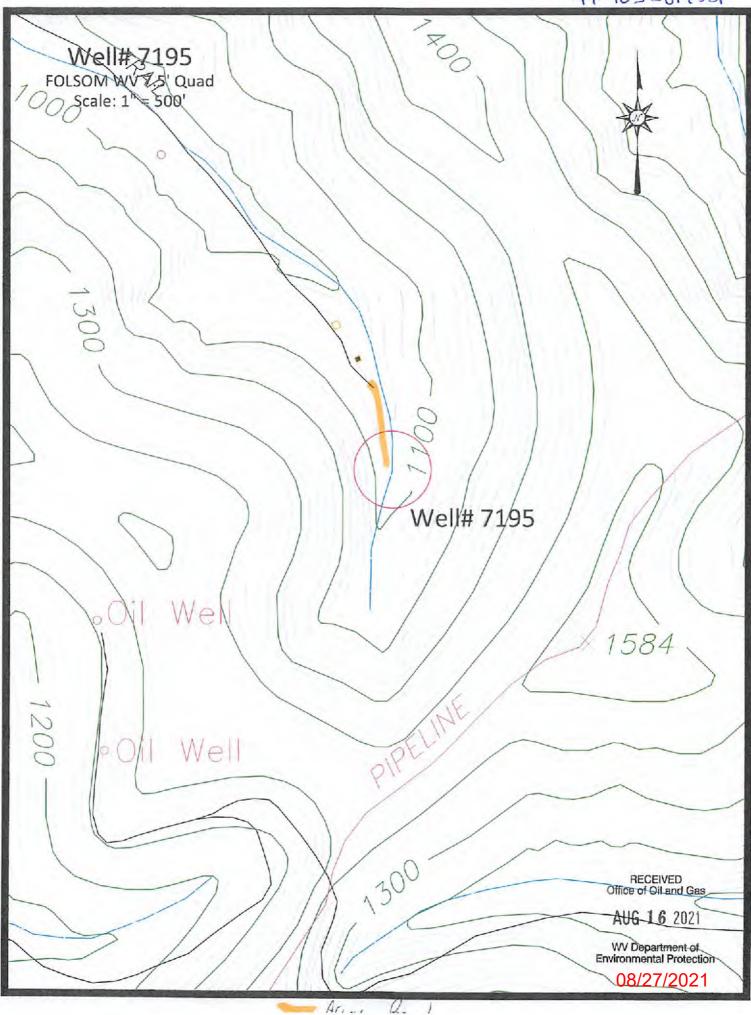

| WW-7<br>8-30-06                        |                                                                                                               |                                   |                    |                  |                                   |
|----------------------------------------|---------------------------------------------------------------------------------------------------------------|-----------------------------------|--------------------|------------------|-----------------------------------|
|                                        |                                                                                                               |                                   |                    |                  |                                   |
| West Virg                              |                                                                                                               | e of Oil an                       |                    |                  | n                                 |
| API:4                                  | 7-103-0148                                                                                                    | 3                                 | WELL NO .:         | 7195             |                                   |
|                                        | LEVI SHU                                                                                                      |                                   |                    |                  |                                   |
|                                        | PARTY NAME:                                                                                                   |                                   |                    | SOURCES IN       | IC.                               |
| COUNTY: W                              | /ETZEL                                                                                                        | 1                                 | ISTRICT: GI        | RANT             |                                   |
|                                        | FOLSOM                                                                                                        |                                   |                    |                  |                                   |
|                                        | BERNA                                                                                                         |                                   |                    | <u></u> .        |                                   |
|                                        |                                                                                                               |                                   |                    |                  |                                   |
| ROYALTY OWN                            |                                                                                                               | 985 m                             |                    | in an I          |                                   |
| UTM GPS NOR                            | <sub>rhing:</sub> 4,371<br><sub>ing:</sub> 541,6                                                              | 63 m                              |                    | 1092<br>222 n    | 2                                 |
| preparing a new w<br>above well. The O | Party named above h<br>ell location plat for<br>ffice of Oil and Gas                                          | a plugging pe                     | rmit or assigned / | API number on t  | he                                |
| 2. height<br>2. Accura<br>3. Data C    | NAD 1983, Zone:<br>above mean sea leve<br>cy to Datum – 3.05<br>ollection Method:<br>GPS <u>×</u> : Post Proc | el (MSL) – m<br>meters            | eters.             | eters, Altitude: |                                   |
|                                        | Real-Tir                                                                                                      | ne Differentia                    | 1_X_               |                  |                                   |
| Mapping Grad                           | e GPS: Post I                                                                                                 |                                   |                    |                  |                                   |
| 4 1                                    |                                                                                                               | Time Differen                     |                    |                  | RECEIVED<br>Office of Oil and Gas |
| I the undersigned, belief and shows a  | size copy of the top<br>hereby certify this of<br>all the information re<br>Office of Oil and Ga              | lata is correct<br>equired by lav | to the best of my  | knowledge and    | AUG 16 2021                       |
| XB:                                    | 22                                                                                                            |                                   | al Surveyor        | JULY 5, 20       | Environmental Protection          |
| Signature                              |                                                                                                               | Ti                                | tle                | Date             | 0                                 |
| V                                      |                                                                                                               |                                   |                    | 0                | 8/27/2021                         |