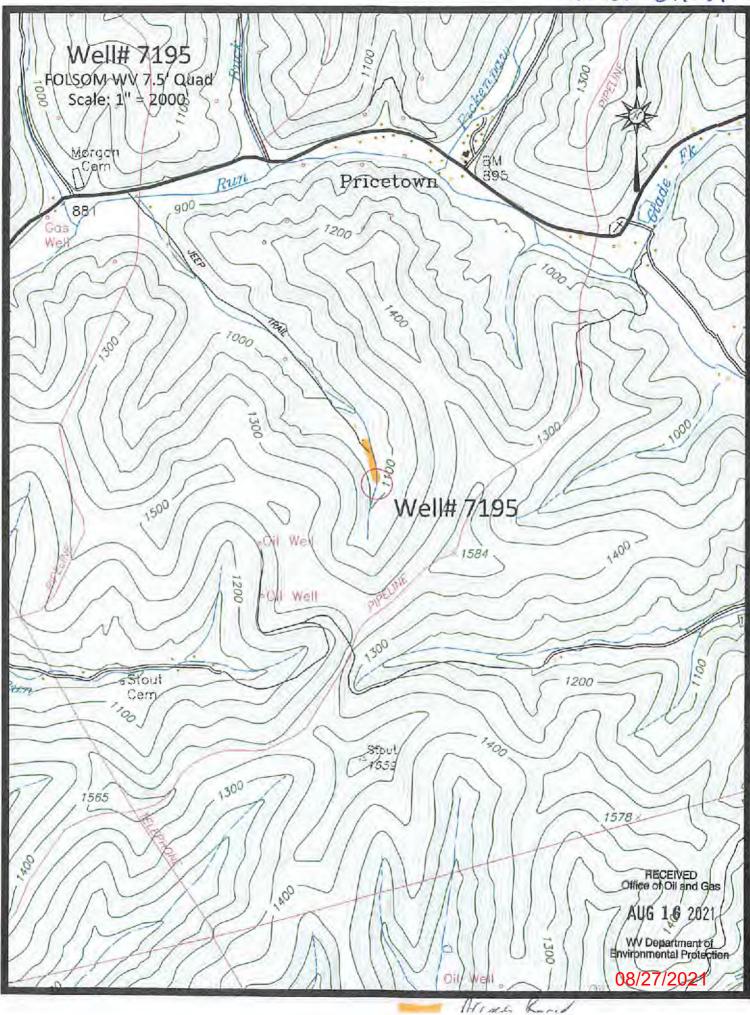

| WW-7<br>8-30-06                        |                                                                                                               |                                   |                    |                  |                                   |
|----------------------------------------|---------------------------------------------------------------------------------------------------------------|-----------------------------------|--------------------|------------------|-----------------------------------|
|                                        |                                                                                                               |                                   |                    |                  |                                   |
| West Virg                              |                                                                                                               | e of Oil an                       |                    |                  | n                                 |
| API:4                                  | 7-103-0148                                                                                                    | 3                                 | WELL NO .:         | 7195             |                                   |
|                                        | LEVI SHU                                                                                                      |                                   |                    |                  |                                   |
|                                        | PARTY NAME:                                                                                                   |                                   |                    | SOURCES IN       | IC.                               |
| COUNTY: W                              | /ETZEL                                                                                                        | 1                                 | ISTRICT: GI        | RANT             |                                   |
|                                        | FOLSOM                                                                                                        |                                   |                    |                  |                                   |
|                                        | BERNA                                                                                                         |                                   |                    | <u></u> .        |                                   |
|                                        |                                                                                                               |                                   |                    |                  |                                   |
| ROYALTY OWN                            |                                                                                                               | 985 m                             |                    | in an I          |                                   |
| UTM GPS NOR                            | <sub>rhing:</sub> 4,371<br><sub>ing:</sub> 541,6                                                              | 63 m                              |                    | 1092<br>222 n    | 2                                 |
| preparing a new w<br>above well. The O | Party named above h<br>ell location plat for<br>ffice of Oil and Gas                                          | a plugging pe                     | rmit or assigned / | API number on t  | he                                |
| 2. height<br>2. Accura<br>3. Data C    | NAD 1983, Zone:<br>above mean sea leve<br>cy to Datum – 3.05<br>ollection Method:<br>GPS <u>×</u> : Post Proc | el (MSL) – m<br>meters            | eters.             | eters, Altitude: |                                   |
|                                        | Real-Tir                                                                                                      | ne Differentia                    | 1_X_               |                  |                                   |
| Mapping Grad                           | e GPS: Post I                                                                                                 |                                   |                    |                  |                                   |
| 4 1                                    |                                                                                                               | Time Differen                     |                    |                  | RECEIVED<br>Office of Oil and Gas |
| I the undersigned, belief and shows a  | size copy of the top<br>hereby certify this of<br>all the information re<br>Office of Oil and Ga              | lata is correct<br>equired by lav | to the best of my  | knowledge and    | AUG 16 2021                       |
| XB:                                    | 22                                                                                                            |                                   | al Surveyor        | JULY 5, 20       | Environmental Protection          |
| Signature                              |                                                                                                               | Ti                                | tle                | Date             | 0                                 |
| V                                      |                                                                                                               |                                   |                    | 0                | 8/27/2021                         |