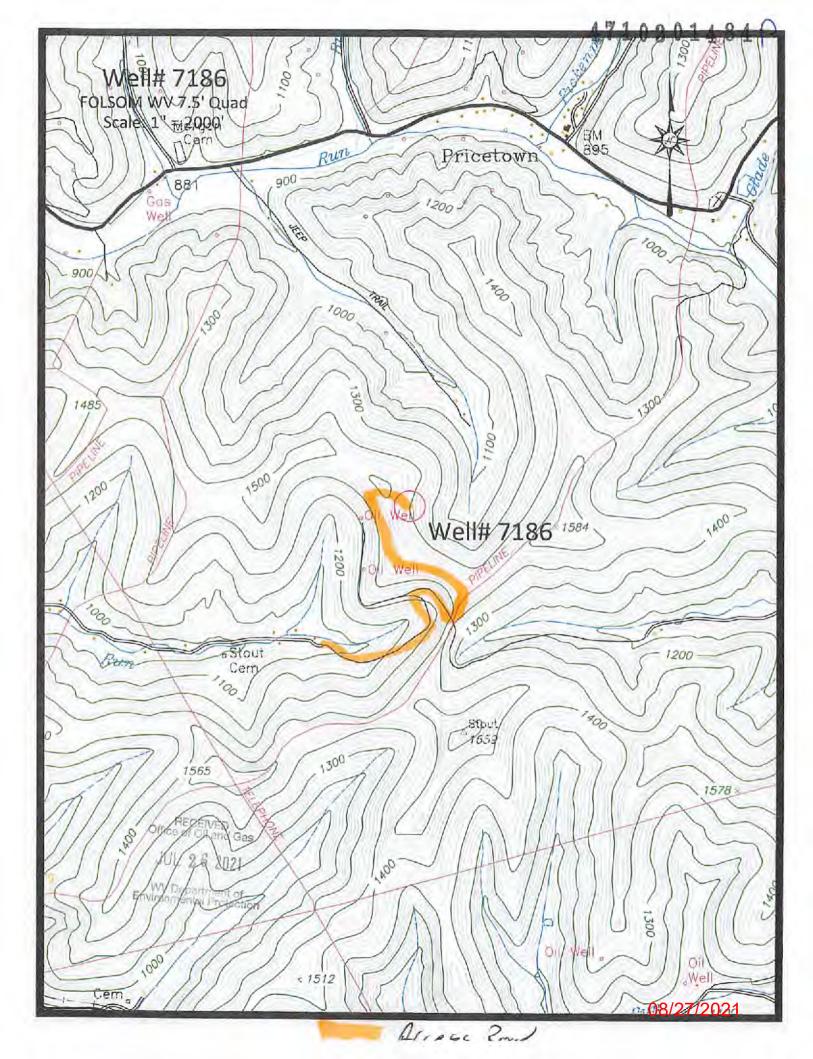

Real-Time Differential

Mapping Grade GPS X: Post Processed Differential

Real-Time Differential

WV Department of Environmental Protection

RECEIVED Office of Oil and Gas

JUL 2 6 2021

4. Letter size copy of the topography map showing the well location. I the undersigned, hereby certify this data is correct to the best of my knowledge and belief and shows all the information required by law and the regulations issued and prescribed by the Office of Off and Gas.