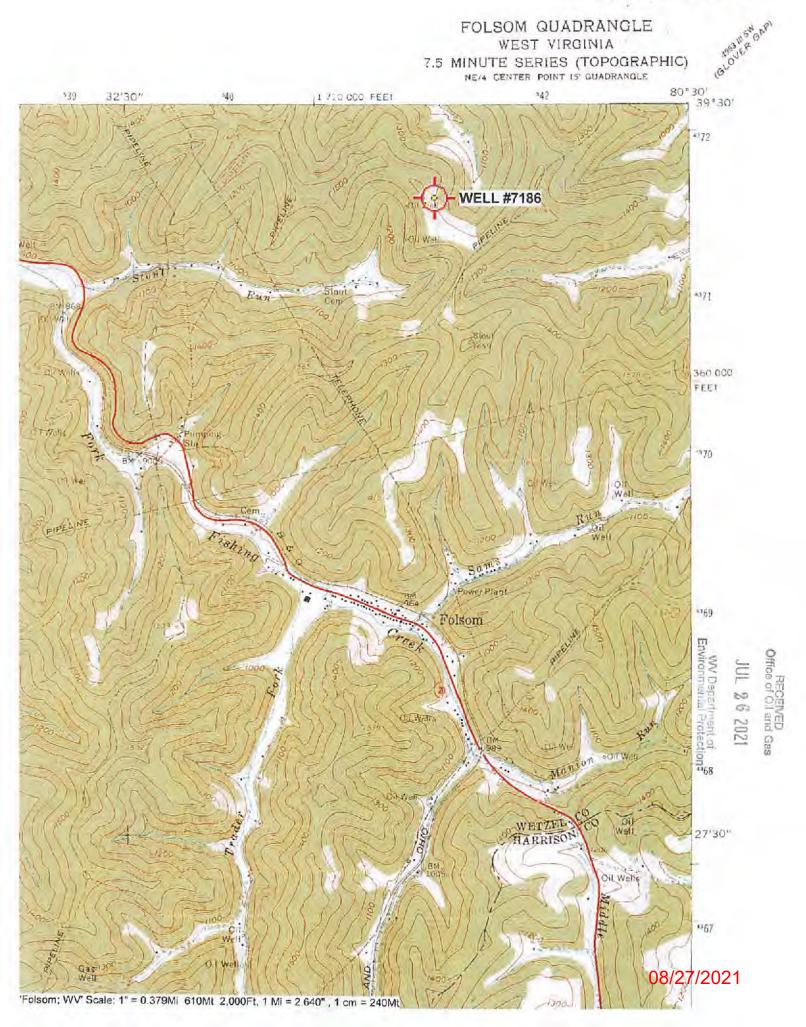

Real-Time Differential

Mapping Grade GPS X: Post Processed Differential

Real-Time Differential

WV Department of Environmental Protection

RECEIVED Office of Oil and Gas

JUL 2 6 2021

4. Letter size copy of the topography map showing the well location. I the undersigned, hereby certify this data is correct to the best of my knowledge and belief and shows all the information required by law and the regulations issued and prescribed by the Office of Off and Gas.