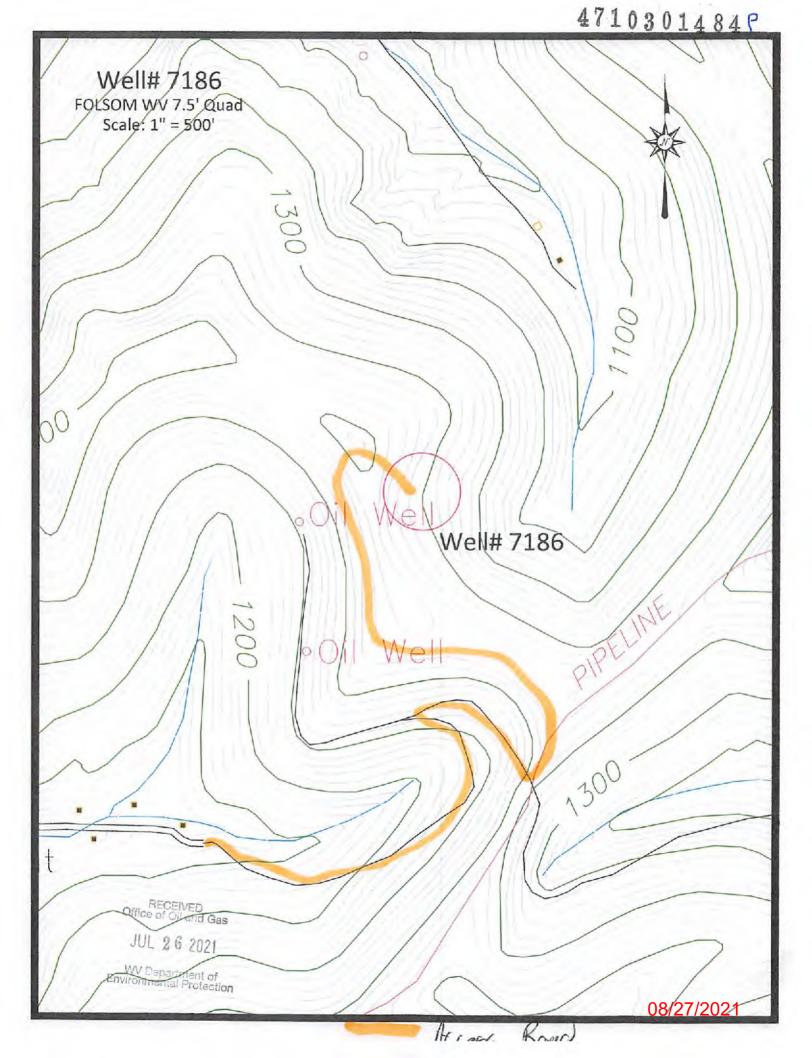

Real-Time Differential

Mapping Grade GPS X: Post Processed Differential

Real-Time Differential

WV Department of Environmental Protection

RECEIVED Office of Oil and Gas

JUL 2 6 2021

4. Letter size copy of the topography map showing the well location. I the undersigned, hereby certify this data is correct to the best of my knowledge and belief and shows all the information required by law and the regulations issued and prescribed by the Office of Off and Gas.