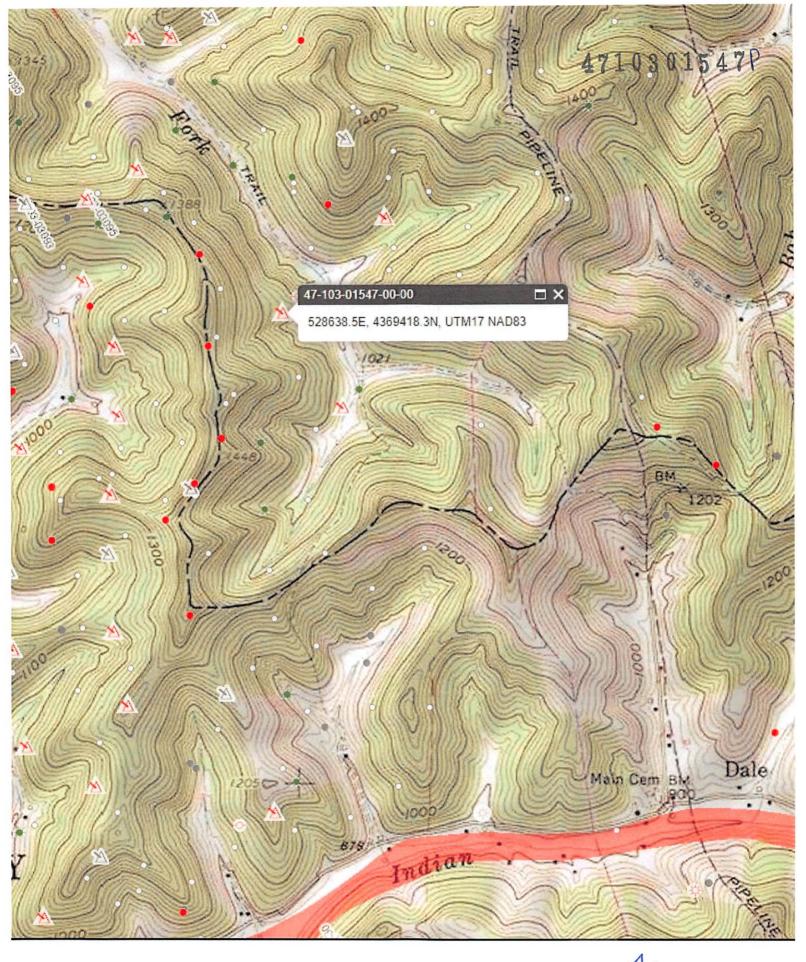

#### APPLICATION FOR A PERMIT TO PLUG AND ABANDON

|      | APPLICATION FOR A PERM                                     | III TO PLUG AND ABAN | DON                                          |
|------|------------------------------------------------------------|----------------------|----------------------------------------------|
| 4)   | Well Type: Oil/ Gas/ Liquid                                | linjection X / W     | aste disposal/                               |
|      | (If "Gas, Production or Und                                |                      |                                              |
|      |                                                            |                      |                                              |
| 5)   | Location: Elevation 1128'                                  | Watershed Piney Fo   | ork                                          |
|      | District Green                                             | County Wetzel        | Quadrangle Centerpoint                       |
|      |                                                            |                      |                                              |
| 6)   | Well Operator Tribune Resources, LLC                       | 7) Designated Agent  | Harman Brown                                 |
|      | Address 3861 Ambassador Caffery Blv                        |                      | 18396 Mountaineer Hwy.                       |
|      | Lafayette, LA 70503                                        |                      | Littleton, WV 26581                          |
|      |                                                            |                      |                                              |
| 8)   | Oil and Gas Inspector to be notified                       |                      | tor                                          |
|      | Name Bryan Harris                                          | Name_TBD             |                                              |
|      | Address P.O. Box 157                                       | Address              |                                              |
|      | Volga, WV 26238                                            |                      |                                              |
|      |                                                            |                      |                                              |
|      | Attached                                                   |                      |                                              |
|      |                                                            |                      | RECEIVED<br>Office of Oil and Gas            |
|      |                                                            |                      | OCT 2 2 2021                                 |
|      |                                                            |                      |                                              |
|      |                                                            |                      | WV Department of<br>Environmental Protection |
|      |                                                            |                      |                                              |
|      |                                                            |                      | **************************************       |
|      | fication must be given to the district oi<br>can commence. | .1 and gas inspector | 24 hours before permitted                    |
| Work | order approved by inspector BRYAN K                        | larris by phone      | Date 12/01/2021                              |

#### Lemasters, E.B. O-13

API No.

47-103-01547

**Elevation** 

1128'

Latitude

39.47398

Longitude