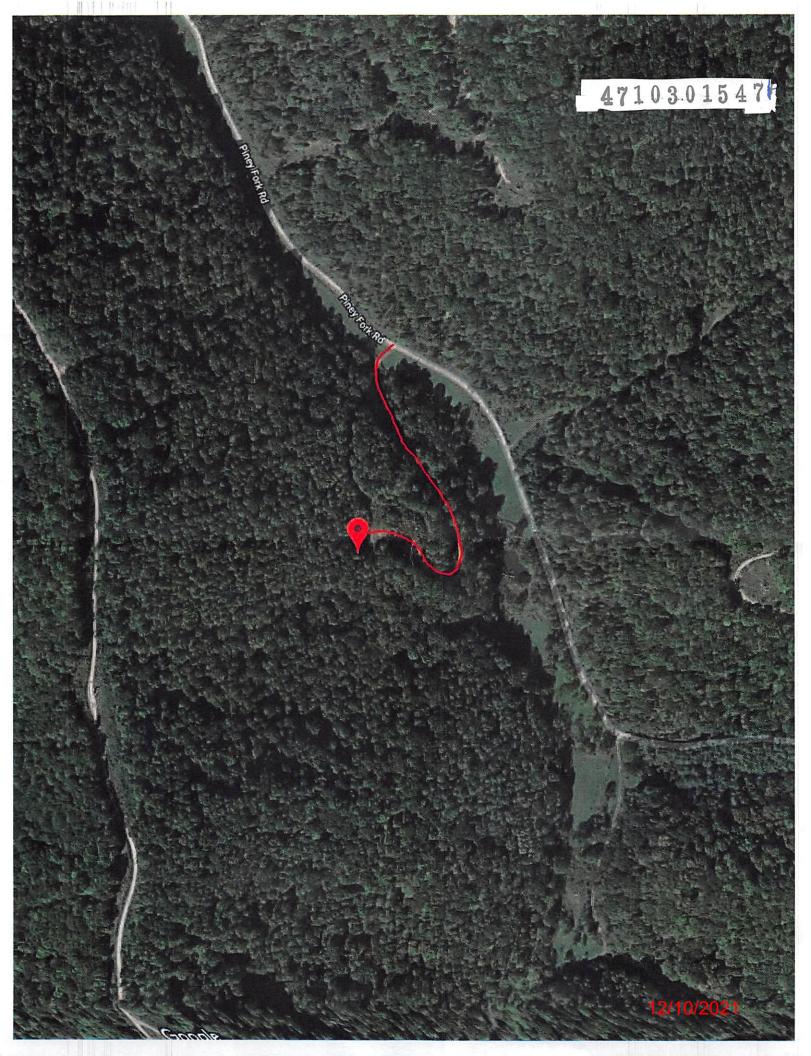

#### APPLICATION FOR A PERMIT TO PLUG AND ABANDON

|      | APPLICATION FOR A PERM                                     | III TO PLUG AND ABAN | DON                                          |
|------|------------------------------------------------------------|----------------------|----------------------------------------------|
| 4)   | Well Type: Oil/ Gas/ Liquid                                | linjection X / W     | aste disposal/                               |
|      | (If "Gas, Production or Und                                |                      |                                              |
|      |                                                            |                      |                                              |
| 5)   | Location: Elevation 1128'                                  | Watershed Piney Fo   | ork                                          |
|      | District Green                                             | County Wetzel        | Quadrangle Centerpoint                       |
|      |                                                            |                      |                                              |
| 6)   | Well Operator Tribune Resources, LLC                       | 7) Designated Agent  | Harman Brown                                 |
|      | Address 3861 Ambassador Caffery Blv                        |                      | 18396 Mountaineer Hwy.                       |
|      | Lafayette, LA 70503                                        |                      | Littleton, WV 26581                          |
|      |                                                            |                      |                                              |
| 8)   | Oil and Gas Inspector to be notified                       |                      | tor                                          |
|      | Name Bryan Harris                                          | Name_TBD             |                                              |
|      | Address P.O. Box 157                                       | Address              |                                              |
|      | Volga, WV 26238                                            |                      |                                              |
|      |                                                            |                      |                                              |
|      | Attached                                                   |                      |                                              |
|      |                                                            |                      | RECEIVED<br>Office of Oil and Gas            |
|      |                                                            |                      | OCT 2 2 2021                                 |
|      |                                                            |                      |                                              |
|      |                                                            |                      | WV Department of<br>Environmental Protection |
|      |                                                            |                      |                                              |
|      |                                                            |                      | **************************************       |
|      | fication must be given to the district oi<br>can commence. | .1 and gas inspector | 24 hours before permitted                    |
| Work | order approved by inspector BRYAN K                        | larris by phone      | Date 12/01/2021                              |

#### Lemasters, E.B. O-13

API No.

47-103-01547

**Elevation** 

1128'

Latitude

39.47398

Longitude