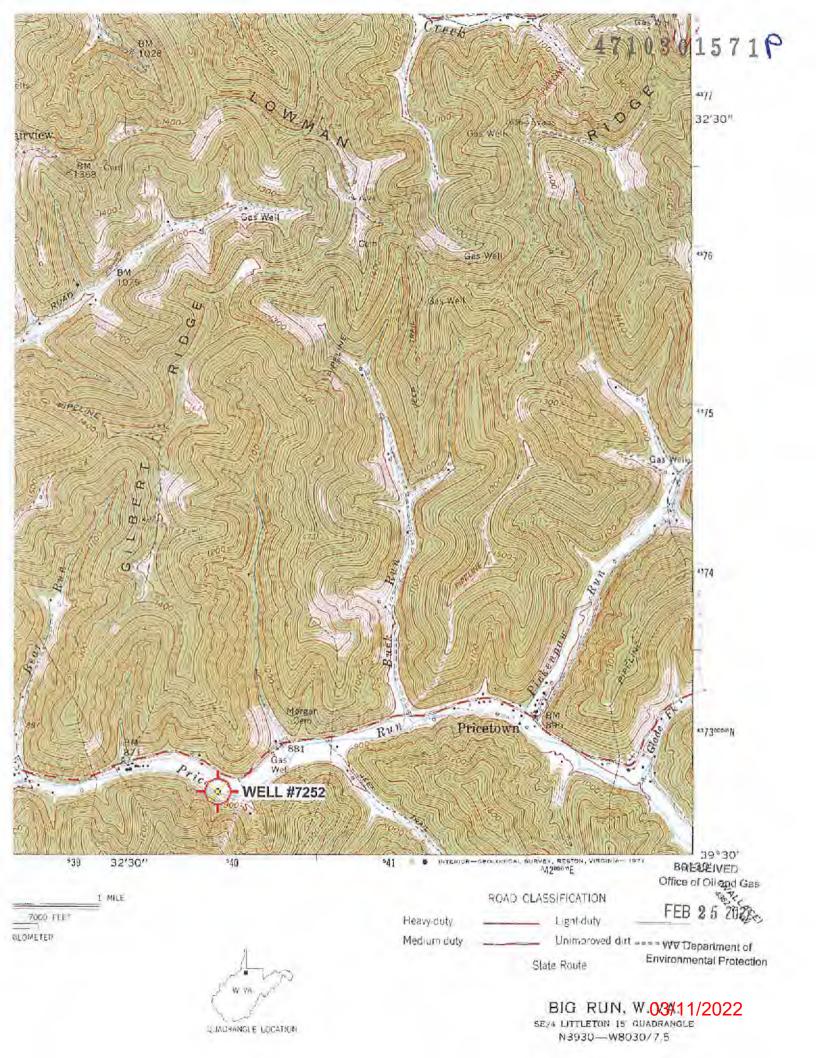

## WELL LOCATION FORM: GPS

| API:                              | 47-103-                                                                                             | 01571                                                                              | _ WELL NO.:                  | 7252          |                                              |            |
|-----------------------------------|-----------------------------------------------------------------------------------------------------|------------------------------------------------------------------------------------|------------------------------|---------------|----------------------------------------------|------------|
| FARM NA                           | .me: I. D.                                                                                          | MORGAN                                                                             |                              |               |                                              |            |
|                                   |                                                                                                     | ME: WEST VIRG                                                                      | INIA LAND RES                | SOURCES IN    | IC.                                          |            |
| COUNTY:                           | COUNTY: WETZEL DISTRICT: GRANT                                                                      |                                                                                    |                              |               |                                              |            |
| QUADRAI                           | NGLE: BIG                                                                                           | RUN W.VA                                                                           |                              |               |                                              |            |
| SURFACE                           | OWNER: JO                                                                                           | HN H. & P/                                                                         | AMELA J                      | . MELVI       | IN                                           |            |
| ROYALTY                           | Y OWNER:                                                                                            |                                                                                    |                              |               |                                              |            |
| UTM GPS NORTHING: 4,372,772 m 862 |                                                                                                     |                                                                                    |                              |               | 61                                           |            |
| UTM GPS                           | EASTING:                                                                                            | 539,997 m                                                                          | GPS ELEVATI                  | ON: 263       | m                                            |            |
| the followir<br>1.<br>2.<br>3.    | ng requirements:<br>Datum: NAD 1983<br>height above mean<br>Accuracy to Datum<br>Data Collection Me |                                                                                    | ordinate Units: me<br>eters. |               |                                              |            |
|                                   | - F                                                                                                 | eal-Time Differentia                                                               |                              |               | Office of Oil                                |            |
| Mappin                            | g Grade GPS X                                                                                       | : Post Processed Diff                                                              | erential X                   |               | FEB 25                                       | 2022       |
| Real-Time Differential            |                                                                                                     |                                                                                    |                              |               | WV Department of<br>Environmental Protection |            |
| I the unders<br>belief and s      | signed, hereby certi                                                                                | the topography may<br>fy this data is correct<br>ation required by law<br>and Gas. | to the best of my l          | cnowledge and | Confidental                                  | Frotection |
| Ya                                | 3.10                                                                                                | Profession                                                                         | al Surveyor                  | FEBRUARY 5, 2 | 2022                                         |            |
| Signature                         |                                                                                                     | Tit                                                                                | le                           | Date          |                                              |            |
|                                   |                                                                                                     |                                                                                    |                              | /             | 00/44/000                                    | 10         |