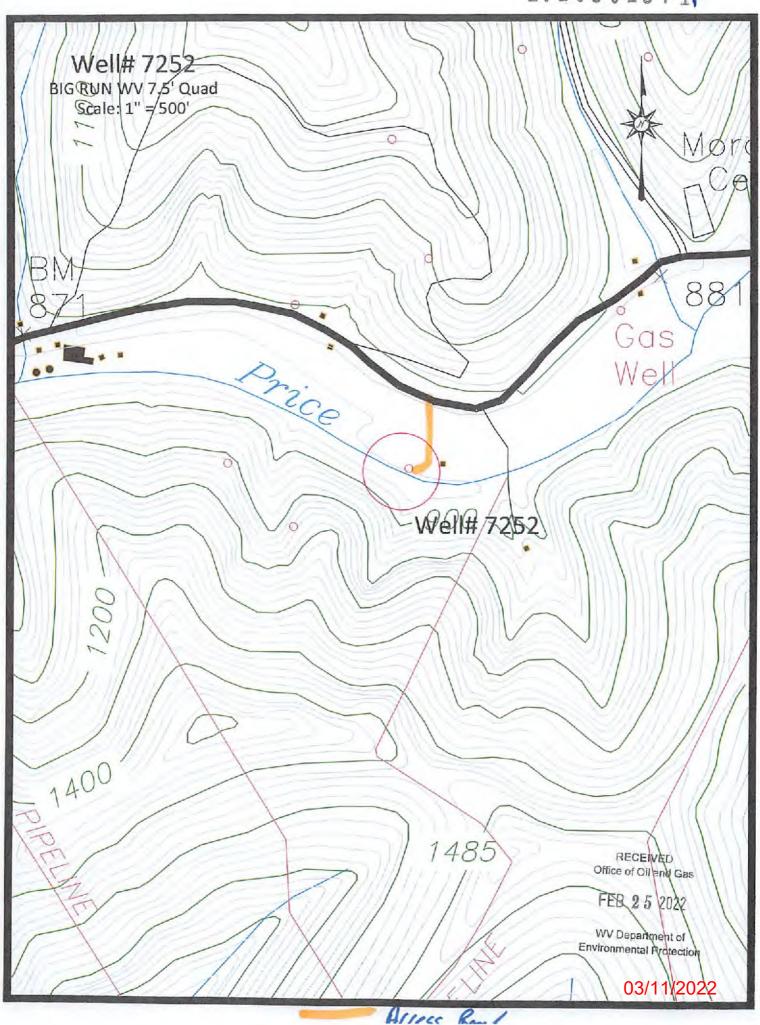

## WELL LOCATION FORM: GPS

| API:                              | 47-103-                                                                                             | 01571                                                                              | _ WELL NO.:                  | 7252          |                                              |            |
|-----------------------------------|-----------------------------------------------------------------------------------------------------|------------------------------------------------------------------------------------|------------------------------|---------------|----------------------------------------------|------------|
| FARM NA                           | .me: I. D.                                                                                          | MORGAN                                                                             |                              |               |                                              |            |
|                                   |                                                                                                     | ME: WEST VIRG                                                                      | INIA LAND RES                | SOURCES IN    | IC.                                          |            |
| COUNTY:                           | COUNTY: WETZEL DISTRICT: GRANT                                                                      |                                                                                    |                              |               |                                              |            |
| QUADRAI                           | NGLE: BIG                                                                                           | RUN W.VA                                                                           |                              |               |                                              |            |
| SURFACE                           | OWNER: JO                                                                                           | HN H. & P/                                                                         | AMELA J                      | . MELVI       | IN                                           |            |
| ROYALTY                           | Y OWNER:                                                                                            |                                                                                    |                              |               |                                              |            |
| UTM GPS NORTHING: 4,372,772 m 862 |                                                                                                     |                                                                                    |                              |               | 61                                           |            |
| UTM GPS                           | EASTING:                                                                                            | 539,997 m                                                                          | GPS ELEVATI                  | ON: 263       | m                                            |            |
| the followir<br>1.<br>2.<br>3.    | ng requirements:<br>Datum: NAD 1983<br>height above mean<br>Accuracy to Datum<br>Data Collection Me |                                                                                    | ordinate Units: me<br>eters. |               |                                              |            |
|                                   | - F                                                                                                 | eal-Time Differentia                                                               |                              |               | Office of Oil                                |            |
| Mappin                            | g Grade GPS X                                                                                       | : Post Processed Diff                                                              | erential X                   |               | FEB 25                                       | 2022       |
| Real-Time Differential            |                                                                                                     |                                                                                    |                              |               | WV Department of<br>Environmental Protection |            |
| I the unders<br>belief and s      | signed, hereby certi                                                                                | the topography may<br>fy this data is correct<br>ation required by law<br>and Gas. | to the best of my l          | cnowledge and | Confidental                                  | Frotection |
| Ya                                | 3.10                                                                                                | Profession                                                                         | al Surveyor                  | FEBRUARY 5, 2 | 2022                                         |            |
| Signature                         |                                                                                                     | Tit                                                                                | le                           | Date          |                                              |            |
|                                   |                                                                                                     |                                                                                    |                              | /             | 00/44/000                                    | 10         |