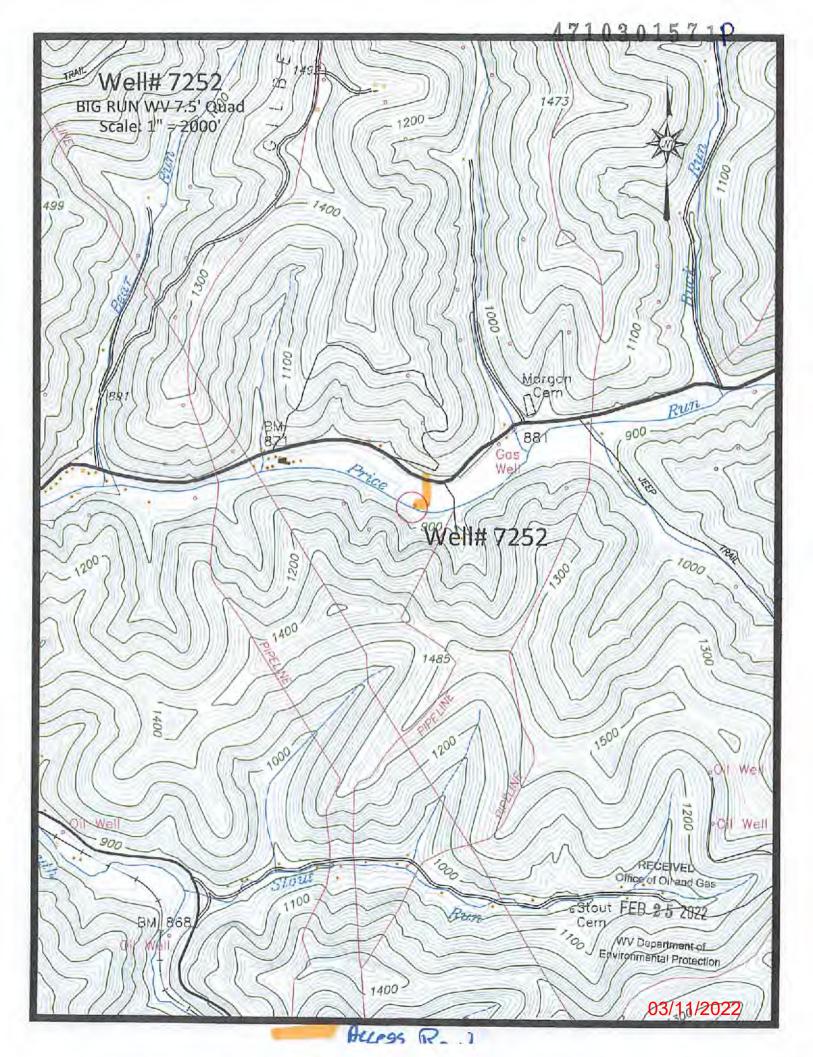

## WELL LOCATION FORM: GPS

| API:                              | 47-103-                                                                                             | 01571                                                                              | _ WELL NO.:                  | 7252          |                                              |            |
|-----------------------------------|-----------------------------------------------------------------------------------------------------|------------------------------------------------------------------------------------|------------------------------|---------------|----------------------------------------------|------------|
| FARM NA                           | .me: I. D.                                                                                          | MORGAN                                                                             |                              |               |                                              |            |
|                                   |                                                                                                     | ME: WEST VIRG                                                                      | INIA LAND RES                | SOURCES IN    | IC.                                          |            |
| COUNTY:                           | COUNTY: WETZEL DISTRICT: GRANT                                                                      |                                                                                    |                              |               |                                              |            |
| QUADRAI                           | NGLE: BIG                                                                                           | RUN W.VA                                                                           |                              |               |                                              |            |
| SURFACE                           | OWNER: JO                                                                                           | HN H. & P/                                                                         | AMELA J                      | . MELVI       | IN                                           |            |
| ROYALTY                           | Y OWNER:                                                                                            |                                                                                    |                              |               |                                              |            |
| UTM GPS NORTHING: 4,372,772 m 862 |                                                                                                     |                                                                                    |                              |               | 61                                           |            |
| UTM GPS                           | EASTING:                                                                                            | 539,997 m                                                                          | GPS ELEVATI                  | ON: 263       | m                                            |            |
| the followir<br>1.<br>2.<br>3.    | ng requirements:<br>Datum: NAD 1983<br>height above mean<br>Accuracy to Datum<br>Data Collection Me |                                                                                    | ordinate Units: me<br>eters. |               |                                              |            |
|                                   | - F                                                                                                 | eal-Time Differentia                                                               |                              |               | Office of Oil                                |            |
| Mappin                            | g Grade GPS X                                                                                       | : Post Processed Diff                                                              | erential X                   |               | FEB 25                                       | 2022       |
| Real-Time Differential            |                                                                                                     |                                                                                    |                              |               | WV Department of<br>Environmental Protection |            |
| I the unders<br>belief and s      | signed, hereby certi                                                                                | the topography may<br>fy this data is correct<br>ation required by law<br>and Gas. | to the best of my l          | cnowledge and | Confidental                                  | Frotection |
| Ya                                | 3.10                                                                                                | Profession                                                                         | al Surveyor                  | FEBRUARY 5, 2 | 2022                                         |            |
| Signature                         |                                                                                                     | Tit                                                                                | le                           | Date          |                                              |            |
|                                   |                                                                                                     |                                                                                    |                              | /             | 00/44/000                                    | 10         |