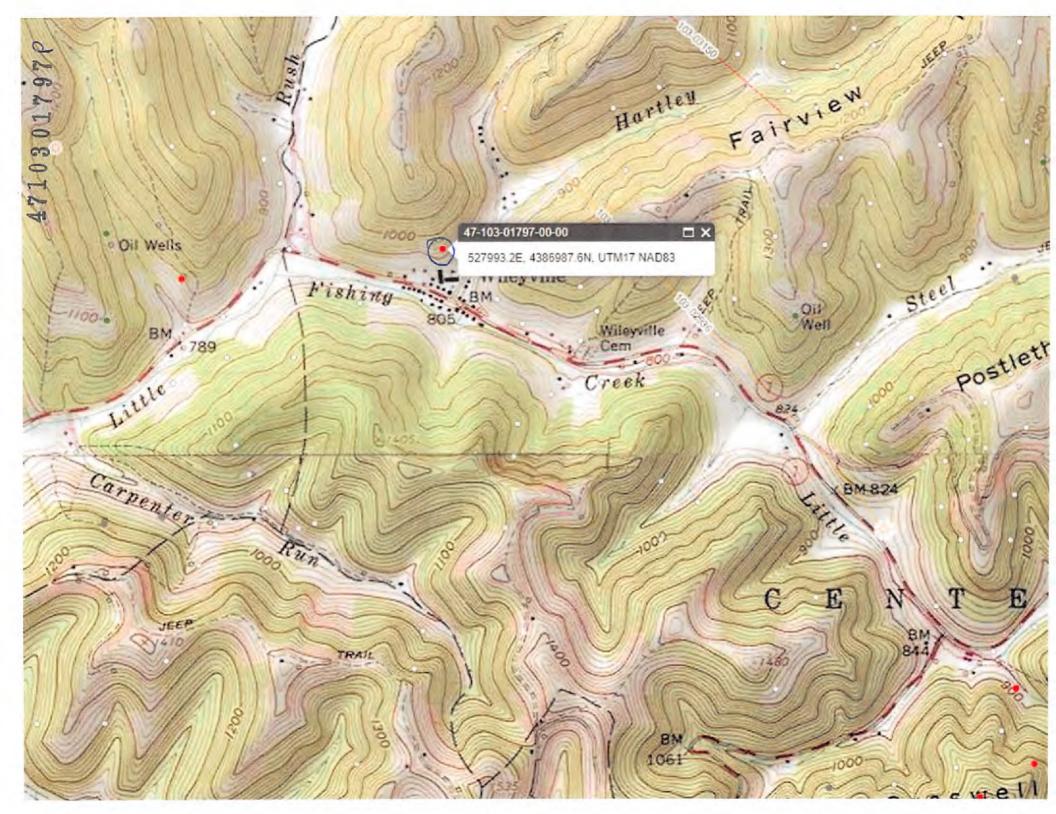

 Well Reassignment Information: Reassigned From

 OLD\_COUNTY\_OLD\_PERMIT\_NEW\_COUNTY\_NEW\_PERMIT

 103
 72992

 103
 1797

Location Information: View Map API COUNTY PERMIT TAX\_DISTRICT QUAD\_75 QUAD\_15 LAT\_DD LON\_DD UTME UTMN 4710301797 Wetzel 1797 Center Wileyville Littleton 39.632204 -80.6738 527993.2 4385987,6