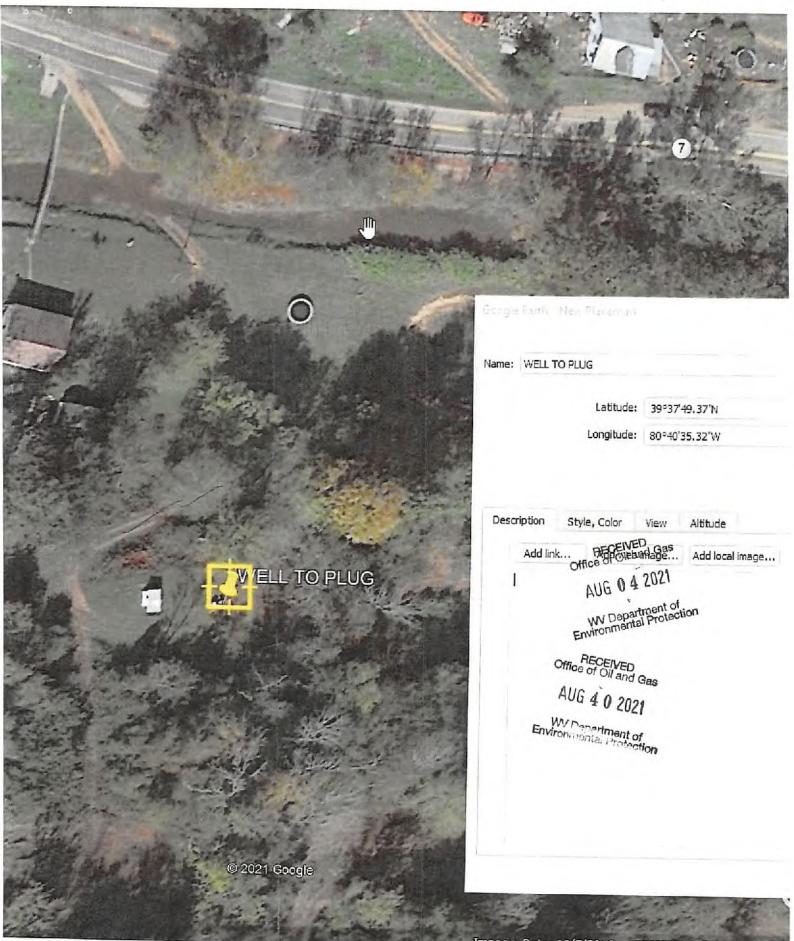

Operator's Well Number: 1 Farm Name: WEST, MORRIS U.S. WELL NUMBER: 47-103-01797-00-00 Not Available Plugging Date Issued: 9/28/2021

Promoting a healthy environment.

10) Work Order: The work order for the manner of plugging this well is as follows:

Set bottom hole plug @ 2824' - 2624' plil 65/s'' set plug @ 2025 - 1950' pull 81/s'' set plug @ 1338' - 1280' pull 10" set plug @ 257' to surface Any casing unable to pull will be shot off & perf & squeeze cement 6% gel spacer between plugs. Set monument Office of Obland Gas AUG 40 2021