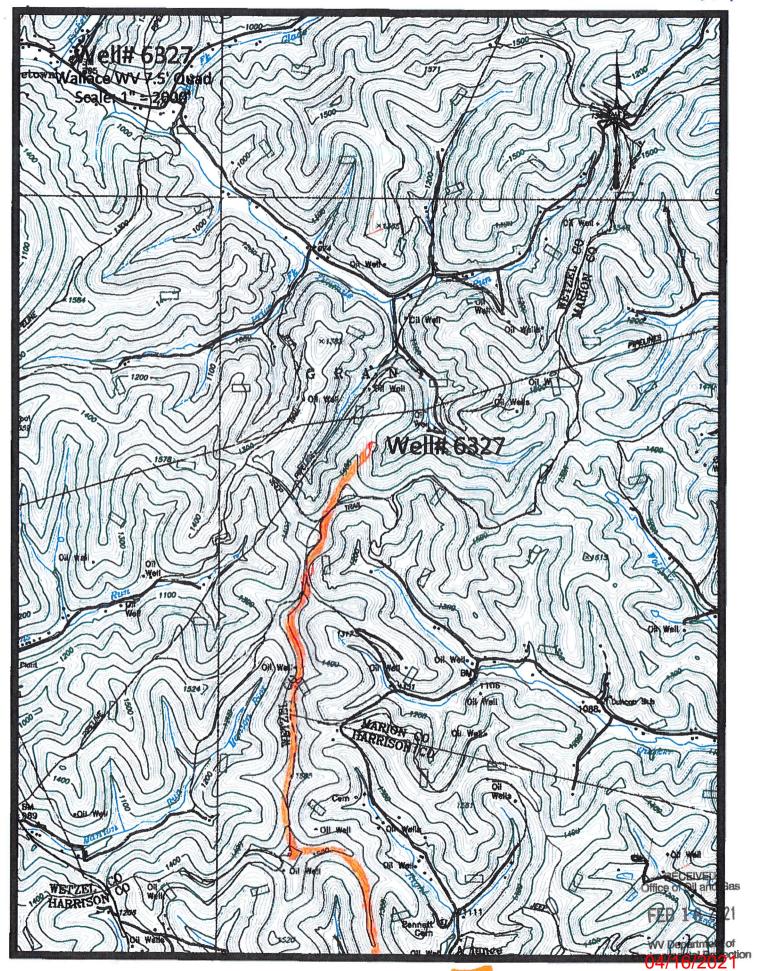

## West Virginia Department of Environmental Protection Office of Oil and Gas

| WELL LOCATION FORM: GPS                                                                                                                                                                                                                                                                                                                                                                                                                                                                                                            |                             |               |                                   |
|------------------------------------------------------------------------------------------------------------------------------------------------------------------------------------------------------------------------------------------------------------------------------------------------------------------------------------------------------------------------------------------------------------------------------------------------------------------------------------------------------------------------------------|-----------------------------|---------------|-----------------------------------|
| API: 47-103-0183                                                                                                                                                                                                                                                                                                                                                                                                                                                                                                                   | WELL NO.:                   | 6327          |                                   |
| FARM NAME: TALL TIM                                                                                                                                                                                                                                                                                                                                                                                                                                                                                                                | BER INC                     |               | <u>-</u>                          |
| RESPONSIBLE PARTY NAME: CONSOLIDATION COAL COMPANY                                                                                                                                                                                                                                                                                                                                                                                                                                                                                 |                             |               |                                   |
| COUNTY: WETZEL                                                                                                                                                                                                                                                                                                                                                                                                                                                                                                                     | DISTRICT: GF                | RANT          |                                   |
| QUADRANGLE: WALLACE, WV 7.5'                                                                                                                                                                                                                                                                                                                                                                                                                                                                                                       |                             |               |                                   |
| SURFACE OWNER: TALL TIMBER INC                                                                                                                                                                                                                                                                                                                                                                                                                                                                                                     |                             |               |                                   |
| ROYALTY OWNER:                                                                                                                                                                                                                                                                                                                                                                                                                                                                                                                     |                             |               |                                   |
| UTM GPS NORTHING: 4,370,767.5 m (1316')  UTM GPS EASTING: 544,040.6 m GPS ELEVATION: 401.9 m                                                                                                                                                                                                                                                                                                                                                                                                                                       |                             |               |                                   |
| UTM GPS EASTING: 544,040.6 m GPS ELEVATION: 401.9 m                                                                                                                                                                                                                                                                                                                                                                                                                                                                                |                             |               |                                   |
| The Responsible Party named above has chosen to submit GPS coordinates in lieu of preparing a new well location plat for a plugging permit or assigned API number on the above well. The Office of Oil and Gas will not accept GPS coordinates that do not meet the following requirements:  1. Datum: NAD 1983, Zone: 17 North, Coordinate Units: meters, Altitude: height above mean sea level (MSL) – meters.  2. Accuracy to Datum – 3.05 meters  3. Data Collection Method: Survey grade GPS _x : Post Processed Differential |                             |               |                                   |
| Real-Time Differential X                                                                                                                                                                                                                                                                                                                                                                                                                                                                                                           |                             |               |                                   |
| Mapping Grade GPS: Post Processed Differential  Real-Time Differential                                                                                                                                                                                                                                                                                                                                                                                                                                                             |                             |               |                                   |
|                                                                                                                                                                                                                                                                                                                                                                                                                                                                                                                                    | pography map showing the we | ll location.  |                                   |
| I the undersigned, hereby certify this data is correct to the best of my knowledge and belief and shows all the information required by law and the regulations issued and prescribed by the Office of Oil and Gas.                                                                                                                                                                                                                                                                                                                |                             |               |                                   |
| Tob hs                                                                                                                                                                                                                                                                                                                                                                                                                                                                                                                             | Professional Surveyor       | APRIL 9, 2020 | RECEIVED<br>Office of Oil and Gas |
| Signature /                                                                                                                                                                                                                                                                                                                                                                                                                                                                                                                        | Title                       | Date          | FEB 1 8 2021                      |
|                                                                                                                                                                                                                                                                                                                                                                                                                                                                                                                                    |                             |               |                                   |