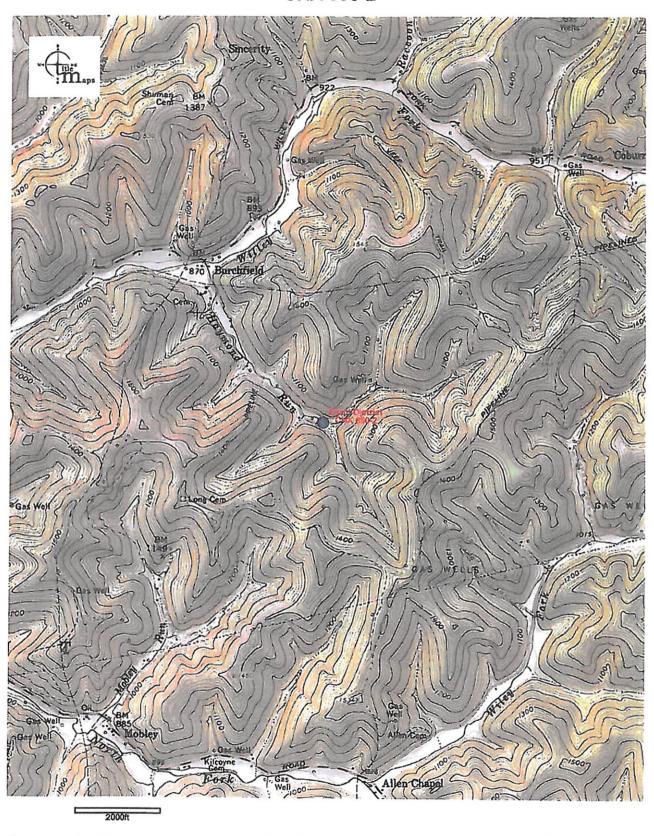

## West Virginia Department of Environmental Protection Office of Oil and Gas WELL LOCATION FORM, CRS

| WELL LOCATION FORM: GFS                                                                                                                                                                                                                                                                                                                                                                                                                                                                                                        |                      |            |
|--------------------------------------------------------------------------------------------------------------------------------------------------------------------------------------------------------------------------------------------------------------------------------------------------------------------------------------------------------------------------------------------------------------------------------------------------------------------------------------------------------------------------------|----------------------|------------|
| <sub>API:</sub> 47-103-02017                                                                                                                                                                                                                                                                                                                                                                                                                                                                                                   | Well no.:            | 850-2      |
| FARM NAME: Leona Bar                                                                                                                                                                                                                                                                                                                                                                                                                                                                                                           | <u> </u>             |            |
| RESPONSIBLE PARTY NAME: Monument Oil & Gas LLC                                                                                                                                                                                                                                                                                                                                                                                                                                                                                 |                      |            |
| COUNTY: Wetzel                                                                                                                                                                                                                                                                                                                                                                                                                                                                                                                 | DISTRICT: G          | rant       |
| QUADRANGLE: Big Run                                                                                                                                                                                                                                                                                                                                                                                                                                                                                                            |                      |            |
| SURFACE OWNER: Coastal Forest Resources                                                                                                                                                                                                                                                                                                                                                                                                                                                                                        |                      |            |
| ROYALTY OWNER: Weste                                                                                                                                                                                                                                                                                                                                                                                                                                                                                                           | ern Pocohontas Proj  | perties LP |
| UTM GPS NORTHING: 4380                                                                                                                                                                                                                                                                                                                                                                                                                                                                                                         | 799                  |            |
| UTM GPS EASTING: 54029                                                                                                                                                                                                                                                                                                                                                                                                                                                                                                         | 1 GPS ELEVA          | TION: 948  |
| The Responsible Party named above has chosen to submit GPS coordinates in lieu of preparing a new well location plat for a plugging permit or assigned API number on the above well. The Office of Oil and Gas will not accept GPS coordinates that do not meet the following requirements:  1. Datum: NAD 1983, Zone: 17 North, Coordinate Units: meters, Altitude: height above mean sea level (MSL) – meters.  2. Accuracy to Datum – 3.05 meters  3. Data Collection Method: Survey grade GPS: Post Processed Differential |                      |            |
| Real-Time Differential                                                                                                                                                                                                                                                                                                                                                                                                                                                                                                         |                      |            |
| Mapping Grade GPS: Post Processed Differential                                                                                                                                                                                                                                                                                                                                                                                                                                                                                 |                      |            |
|                                                                                                                                                                                                                                                                                                                                                                                                                                                                                                                                | al-Time Differential |            |
| 4. Letter size copy of the topography map showing the well location.  I the undersigned, hereby certify this data is correct to the best of my knowledge and belief and shows all the information required by law and the regulations issued and prescribed by the Office of Oil and Gas.                                                                                                                                                                                                                                      |                      |            |
| 920n                                                                                                                                                                                                                                                                                                                                                                                                                                                                                                                           | Land Manager Title   | 03/03/22   |
| Signature                                                                                                                                                                                                                                                                                                                                                                                                                                                                                                                      | Title                | Date       |

## CNX 850-2

Approximate Scale 1:24,000

03/03/2022 - 02:46:27 PM

Disclaimer: The map information shown is from various sources including but not limited to tax maps and state and federal agency web sites. The map information does not represent and should not be relied upon as a land survey or legal depiction of the property or information shown. Title Maps LLC does not warrant the accuracy or correctness of the map information shown hereon.