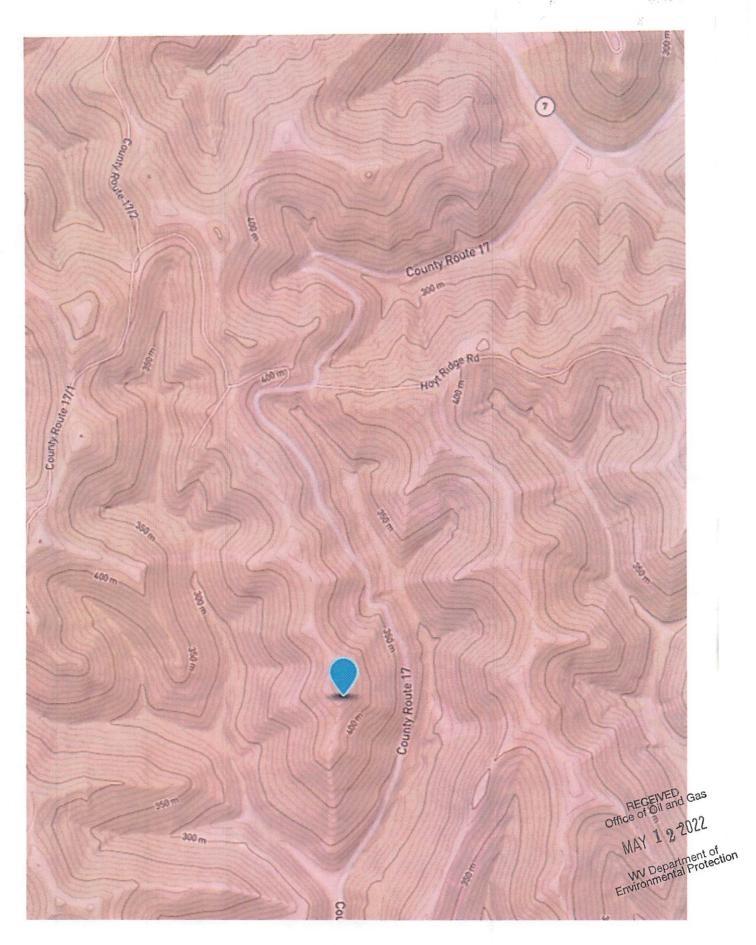

Thursday, June 2, 2022
WELL WORK PLUGGING PERMIT
Vertical Plugging

TRIBUNE RESOURCES, LLC 3861 AMBASSADOR CAFFERY PARKWAY, SUITE 600 LAFAYETTE, LA 70503

Re: Permit approval for L. S. HOYT 216 47-103-02022-00-00

Farm Name: DALLISON LUMBER, INC.

U.S. WELL NUMBER: 47-103-02022-00-00

Vertical Plugging Date Issued: 6/2/2022