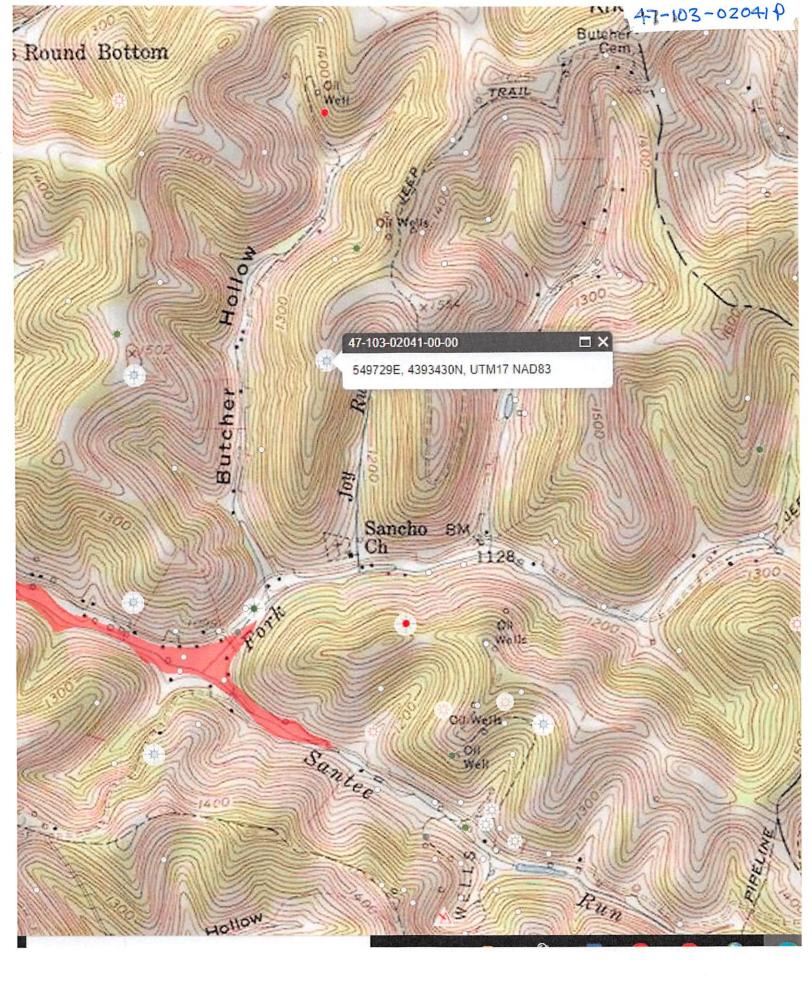

## West Virginia Department of Environmental Protection Office of Oil and Gas WELL LOCATION FORM: GPS

| API: 47-103-02041                                                                                                                                                                                                                                                                                                                                                                                                                                                                                                              | WELL NO.: LE-2      |
|--------------------------------------------------------------------------------------------------------------------------------------------------------------------------------------------------------------------------------------------------------------------------------------------------------------------------------------------------------------------------------------------------------------------------------------------------------------------------------------------------------------------------------|---------------------|
| FARM NAME: Earl & Julia Madison                                                                                                                                                                                                                                                                                                                                                                                                                                                                                                |                     |
| RESPONSIBLE PARTY NAME: Monument Oil & Gas LLC                                                                                                                                                                                                                                                                                                                                                                                                                                                                                 |                     |
| COUNTY: Wetzel                                                                                                                                                                                                                                                                                                                                                                                                                                                                                                                 | Church              |
| QUADRANGLE: Hundred                                                                                                                                                                                                                                                                                                                                                                                                                                                                                                            |                     |
| SURFACE OWNER: Tyler W. Tedrow                                                                                                                                                                                                                                                                                                                                                                                                                                                                                                 |                     |
| ROYALTY OWNER: Western Pocahontas Properties, LP                                                                                                                                                                                                                                                                                                                                                                                                                                                                               |                     |
| UTM GPS NORTHING: 4393430                                                                                                                                                                                                                                                                                                                                                                                                                                                                                                      |                     |
| UTM GPS EASTING: 549729                                                                                                                                                                                                                                                                                                                                                                                                                                                                                                        | GPS ELEVATION: 1465 |
| The Responsible Party named above has chosen to submit GPS coordinates in lieu of preparing a new well location plat for a plugging permit or assigned API number on the above well. The Office of Oil and Gas will not accept GPS coordinates that do not meet the following requirements:  1. Datum: NAD 1983, Zone: 17 North, Coordinate Units: meters, Altitude: height above mean sea level (MSL) – meters.  2. Accuracy to Datum – 3.05 meters  3. Data Collection Method: Survey grade GPS: Post Processed Differential |                     |
| Real-Time Diff                                                                                                                                                                                                                                                                                                                                                                                                                                                                                                                 |                     |
| Mapping Grade GPS: Post Process                                                                                                                                                                                                                                                                                                                                                                                                                                                                                                | sed Differential    |
| Real-Time Differential                                                                                                                                                                                                                                                                                                                                                                                                                                                                                                         |                     |
| 4. Letter size copy of the topography map showing the well location. the undersigned, hereby certify this data is correct to the best of my knowledge and elief and shows all the information required by law and the regulations issued and                                                                                                                                                                                                                                                                                   |                     |