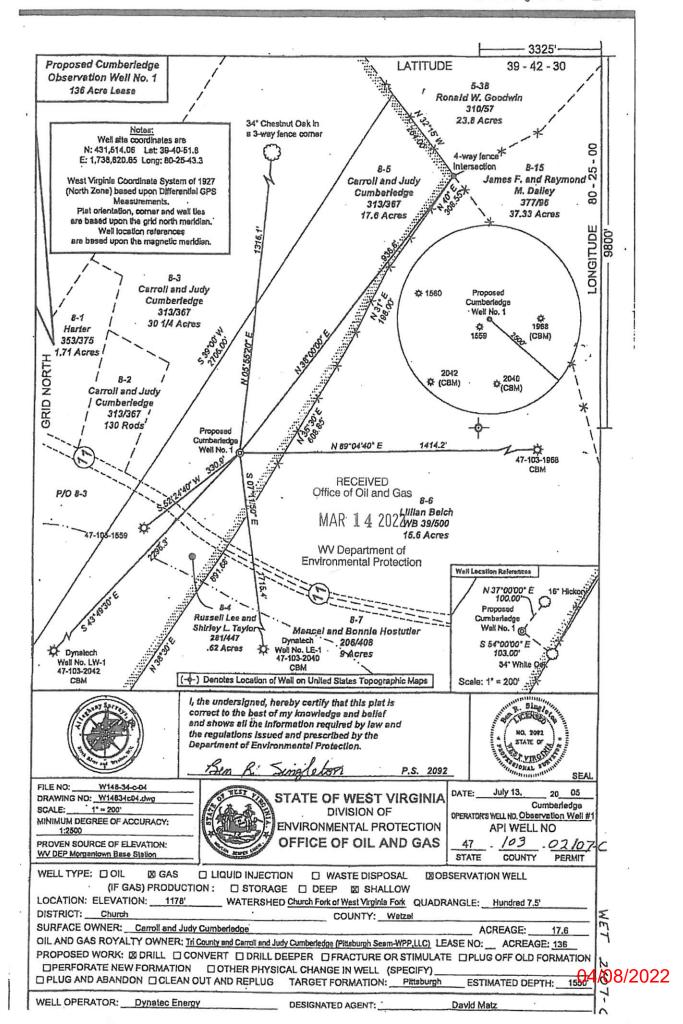

Well:

Cumb

County:

Wetzel

API#

047-103-02107

mi

Well Operator's Report of Well Work

Farm name: CUMBERLEDGE

Operator Well No.: CO-1

LOCATION: Elevation: 1178'

Quadrangle: HUNDRED 7.5'

District: CHURCH

County: WETZEL

Latitude: 9800 Peet South of 39Deg. 42 Min. 30 Sec. Longitude 3325 Feet West of 80Deg. 25 Min. 00 Sec.

Company: Dynatec Energy, Inc.

| Company: Dynatec Energy, Inc.                              |                 |                  |              |                           |
|------------------------------------------------------------|-----------------|------------------|--------------|---------------------------|
|                                                            | Casing & Tubing | Used in drilling | Left in well | Cement fill<br>up Cu. Ft. |
| Address: P. O. Box 306                                     | ייד             | 46.81            | 46.8'        | 23.6 cu ft cts            |
| Hundred, WV 26575                                          | 4 1/3"          | 308.71           | 308.7'       | 37.8 cu ft cts            |
| Agent: David Matz                                          | 3 1/4 HQ        | 904.5'           | 904.5'       | 21.24                     |
| Inspector: Michael Underwood                               | 1 1/2" tubing   | 904.5            | 904.5'       | _                         |
| Date Permit Issued: 08-05-05                               |                 |                  |              |                           |
| Date Well Work Commenced: 08-20-05                         |                 |                  |              |                           |
| Date Well Work Completed: 08-31/05                         |                 |                  |              |                           |
| Verbal Plugging:                                           |                 |                  |              |                           |
| Date Permission granted on:                                |                 |                  |              |                           |
| Rotary Cable Rig                                           |                 |                  |              |                           |
| Total Depth (feet): 913.38                                 |                 |                  |              |                           |
| Fresh Water Depth (ft.); unknown                           |                 |                  |              |                           |
| Salt Water Depth (ft.): not encountered                    |                 |                  | 1            |                           |
| Is coal being mined in area (N/Y)? N                       |                 |                  |              |                           |
| Coal Depths (ft.):_804-809 Sewickley<br>818-818.5 Redstone |                 |                  |              |                           |

RECEIVED Office of Oil and Gas

MAR 14 2022

WV Department of Environmental Protection

OPEN FLOW DATA

Producing formation N/A Pay zone depth (ft) N/A
Gas: Initial open flow 0 MCF/d Oll: Initial open flow 0 Bbl/d
Final open flow 0 MCF/d Final open flow 0 Bbl/d
Time of open flow between initial and final tests 0 Hours
Static rock Pressure 0 psig (surface pressure) after 0 Hours

904-913 Pittsburgh

| Second producing formation | N/A       | Pay zone depth (ft)_    |       |
|----------------------------|-----------|-------------------------|-------|
| Gas: Initial open flow     | MCF/d     | Oil: Initial open flow  | Bbl/d |
| Final open flow            | MCF/d     | Final open flow         | Выла  |
| Time of open flow between  | n initial |                         | Hours |
| Static rock Pressure       |           | urface procesure) After | Vour  |