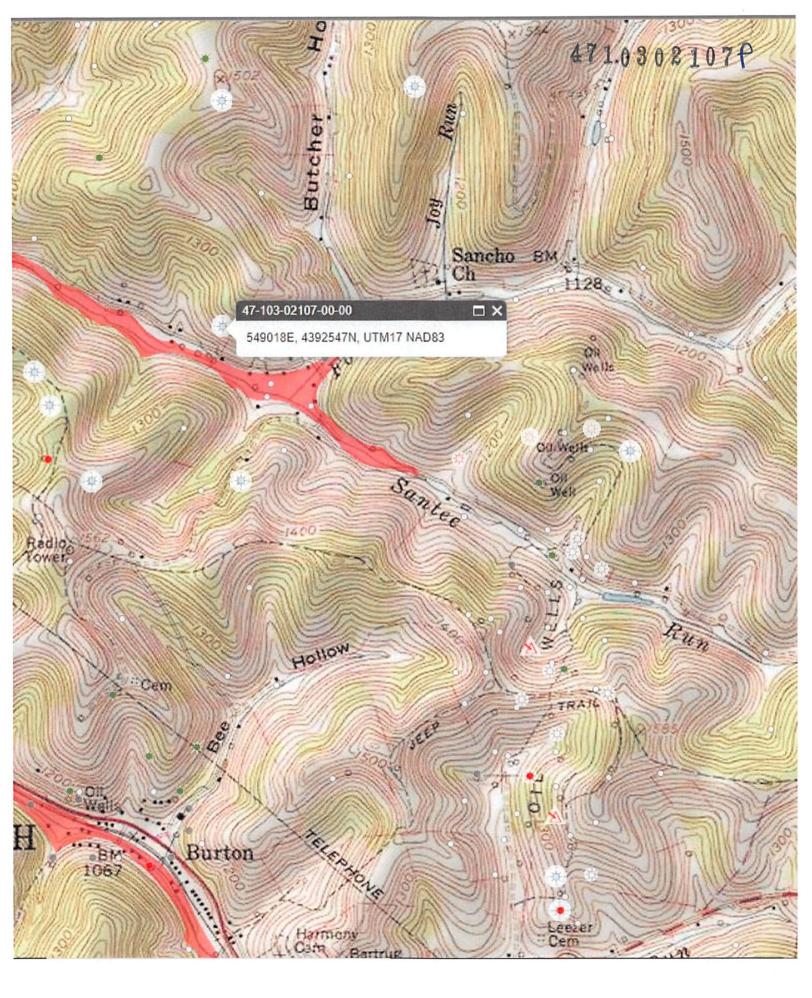

Tuesday, April 5, 2022
WELL WORK PLUGGING PERMIT
Coal Bed Methane Well Plugging

MONUMENT OIL & GAS, LLC 929 CHARLESTON RD. SPENCER, WV 25276

Re: Permit approval for CUMB. OBSERV. 1

47-103-02107-00-00

This well work permit is evidence of permission granted to perform the specified well work at the location described on the attached pages and located on the attached plat, subject to the provisions of Chapter 22 of the West Virginia Code of 1931, as amended, and all rules and regulations promulgated thereunder, and to any additional specific conditions and provisions outlined in the pages attached hereto. Notification shall be given by the operator to the Oil and Gas Inspector at least 24 hours prior to the construction of roads, locations, and/or pits for any permitted work. In addition, the well operator shall notify the same inspector 24 hours before any actual well work is commenced and prior to running and cementing casing. Spills or emergency discharges must be promptly reported by the operator to 1-800-642-3074 and to the Oil and Gas Inspector.

Farm Name: CUMBERLEDGE, CARROLL

U.S. WELL NUMBER: 47-103-02107-00-00

Coal Bed Methane Well Plugging
Date Issued: 4/5/2022

Well:

Cumb

County:

Wetzel

API#

047-103-02107

mi

Well Operator's Report of Well Work

Farm name: CUMBERLEDGE

Operator Well No.: CO-1

LOCATION: Elevation: 1178'

Quadrangle: HUNDRED 7.5'

District: CHURCH

County: WETZEL