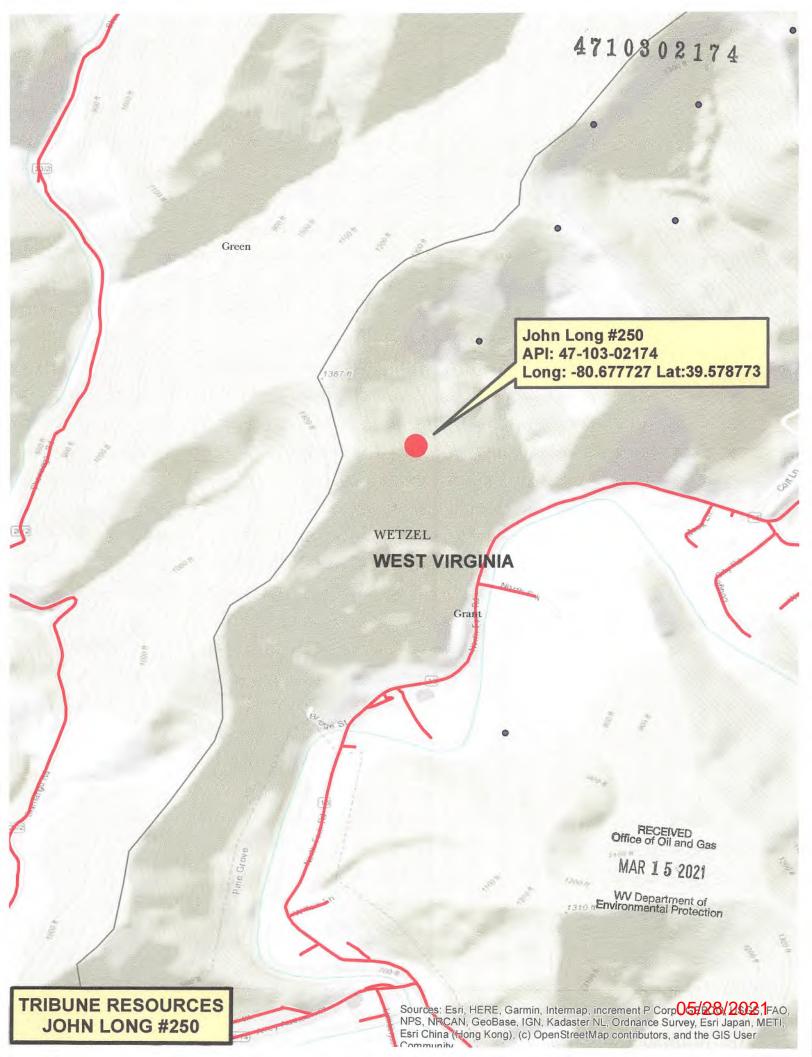

## **WELL LOCATION FORM: GPS**

|                                                                                                                                                                                                                                                                                                                                                                                                                                                                                                                                                                                                                                                                                                                                                                                                                                                                                                                                                                                                                                                                                                                                                                                                                                                                                                                                                                                                                                                                                   | LOCATION              |                 |                                |
|-----------------------------------------------------------------------------------------------------------------------------------------------------------------------------------------------------------------------------------------------------------------------------------------------------------------------------------------------------------------------------------------------------------------------------------------------------------------------------------------------------------------------------------------------------------------------------------------------------------------------------------------------------------------------------------------------------------------------------------------------------------------------------------------------------------------------------------------------------------------------------------------------------------------------------------------------------------------------------------------------------------------------------------------------------------------------------------------------------------------------------------------------------------------------------------------------------------------------------------------------------------------------------------------------------------------------------------------------------------------------------------------------------------------------------------------------------------------------------------|-----------------------|-----------------|--------------------------------|
| <sub>API:</sub> 47-103-02174                                                                                                                                                                                                                                                                                                                                                                                                                                                                                                                                                                                                                                                                                                                                                                                                                                                                                                                                                                                                                                                                                                                                                                                                                                                                                                                                                                                                                                                      |                       | _ well no.: 250 |                                |
| FARM NAME: Long, John                                                                                                                                                                                                                                                                                                                                                                                                                                                                                                                                                                                                                                                                                                                                                                                                                                                                                                                                                                                                                                                                                                                                                                                                                                                                                                                                                                                                                                                             |                       |                 |                                |
| RESPONSIBLE PARTY NAME: Harman Brown                                                                                                                                                                                                                                                                                                                                                                                                                                                                                                                                                                                                                                                                                                                                                                                                                                                                                                                                                                                                                                                                                                                                                                                                                                                                                                                                                                                                                                              |                       |                 |                                |
| COUNTY: Wetzel                                                                                                                                                                                                                                                                                                                                                                                                                                                                                                                                                                                                                                                                                                                                                                                                                                                                                                                                                                                                                                                                                                                                                                                                                                                                                                                                                                                                                                                                    | 1                     | DISTRICT: Grant | ,,                             |
| QUADRANGLE: Pine                                                                                                                                                                                                                                                                                                                                                                                                                                                                                                                                                                                                                                                                                                                                                                                                                                                                                                                                                                                                                                                                                                                                                                                                                                                                                                                                                                                                                                                                  | Grove                 |                 |                                |
| SURFACE OWNER: Francis& Freeda Brown-Steven Lancaster                                                                                                                                                                                                                                                                                                                                                                                                                                                                                                                                                                                                                                                                                                                                                                                                                                                                                                                                                                                                                                                                                                                                                                                                                                                                                                                                                                                                                             |                       |                 |                                |
| ROYALTY OWNER: Bonnie M Higgins, et al                                                                                                                                                                                                                                                                                                                                                                                                                                                                                                                                                                                                                                                                                                                                                                                                                                                                                                                                                                                                                                                                                                                                                                                                                                                                                                                                                                                                                                            |                       |                 |                                |
| IITM CPS NORTHING.                                                                                                                                                                                                                                                                                                                                                                                                                                                                                                                                                                                                                                                                                                                                                                                                                                                                                                                                                                                                                                                                                                                                                                                                                                                                                                                                                                                                                                                                | 4381056.55            | 5               | <del></del>                    |
| UTM GPS EASTING: 52                                                                                                                                                                                                                                                                                                                                                                                                                                                                                                                                                                                                                                                                                                                                                                                                                                                                                                                                                                                                                                                                                                                                                                                                                                                                                                                                                                                                                                                               | 27677.44              | GPS ELEVATION:  | 1196                           |
| The Responsible Party named above has chosen to submit GPS coordinates in lieu of preparing a new well location plat for a plugging permit or assigned API number on the above well. The Office of Oil and Gas will not accept GPS coordinates that do not meet the following requirements:  1. Datum: NAD 1983, Zone: 17 North, Coordinate Units: meters, Altitude: height above mean sea level (MSL) – meters.  2. Accuracy to Datum – 3.05 meters  3. Data Collection Method: Survey grade GPS: Post Processed Differential                                                                                                                                                                                                                                                                                                                                                                                                                                                                                                                                                                                                                                                                                                                                                                                                                                                                                                                                                    |                       |                 |                                |
| F                                                                                                                                                                                                                                                                                                                                                                                                                                                                                                                                                                                                                                                                                                                                                                                                                                                                                                                                                                                                                                                                                                                                                                                                                                                                                                                                                                                                                                                                                 | Real-Time Differentia | ıl              | Prom -                         |
| Mapping Grade GPS X                                                                                                                                                                                                                                                                                                                                                                                                                                                                                                                                                                                                                                                                                                                                                                                                                                                                                                                                                                                                                                                                                                                                                                                                                                                                                                                                                                                                                                                               | : Post Processed Dif  | ferential       | RECEIVED Office of Oil and Gas |
|                                                                                                                                                                                                                                                                                                                                                                                                                                                                                                                                                                                                                                                                                                                                                                                                                                                                                                                                                                                                                                                                                                                                                                                                                                                                                                                                                                                                                                                                                   | Real-Time Differe     | ntial           | MAR 1 5 2021                   |
| 4. Letter size copy of the topography map showing the well location W Department of I the undersigned, hereby certify this data is correct to the best of my knowledge and belief and shows all the information required by law and the regulations issued and preseribed by the Office of Oil and Gas.    Letter size copy of the topography map showing the well location W Department of my knowledge and belief and shows all the information required by law and the regulations issued and preseribed by the Office of Oil and Gas.    Letter size copy of the topography map showing the well location W Department of my knowledge and belief and shows all the information required by law and the regulations issued and preseribed by the Office of Oil and Gas.    Letter size copy of the topography map showing the well location W Department of my knowledge and belief and shows all the information required by law and the regulations issued and preseribed by the Office of Oil and Gas.    Letter size copy of the topography map showing the well location W Department of my knowledge and belief and shows all the information required by law and the regulations issued and preseribed by the Office of Oil and Gas.    Letter size copy of the topography map showing the well location W Department of my knowledge and belief and shows all the information required by law and the regulations issued and preseribed by the Office of Oil and Gas. |                       |                 |                                |
| 0                                                                                                                                                                                                                                                                                                                                                                                                                                                                                                                                                                                                                                                                                                                                                                                                                                                                                                                                                                                                                                                                                                                                                                                                                                                                                                                                                                                                                                                                                 | / /1                  | IVIV            |                                |