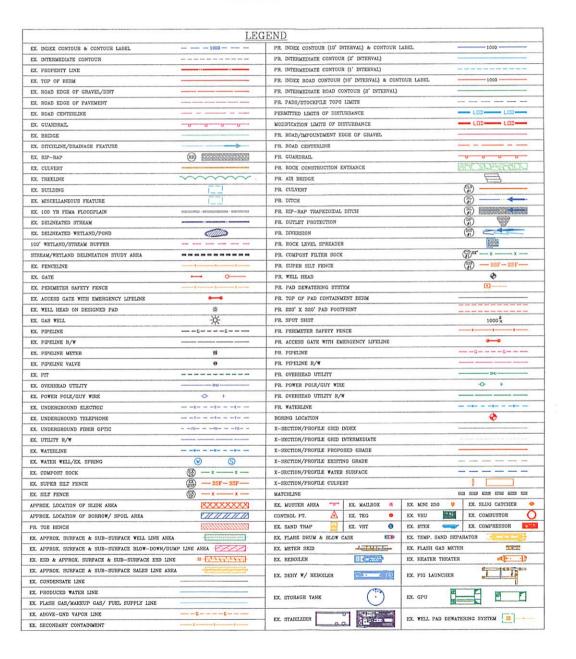

| N 438197.71<br>E 1628791.39 |                         | LAT 39-41-44.5270<br>LONG -80-42-26.3660 | LAT 39.696813<br>LONG -80.707324 |  |  |

EX. WELL PAD HAS BEEN RECLAIMED. PAD CONTAINMENT WILL NEED TO BE ESTABLISHED FOR FUTURE DRILLING.



| REVISION |  |     |    |     |  |
|----------|--|-----|----|-----|--|
| DATE     |  |     |    |     |  |
| Sou      |  | cui | ŒN | erg |  |

WTZ MARY HOHMAN 8 ALBERT



DATE: 09/27/2017 SCALE: AS SHOWN SHEET 1 OF 11

# REPRODUCTION NOTE

THESE PLANS WERE CREATED TO BE PLOTTED ON 22"X34" (ANSI D) PAPER. HALF SCALE DRAWINGS ARE ON 11"X17" (ANSI B) PAPER.

THESE PLANS WERE CREATED FOR COLOR PLOTTING AND ANY REPRODUCTIONS IN GRAY SCALE OR COLOR MAY RESULT IN A LOSS OF INFORMATION AND SHOULD NOT BE USED FOR CONSTRUCTION PURPOSES.

# LEGEND













# ACCESS ROAD AS-BUILT PROFILE

RECEIVED
Office of Oil and Gas

MAR 21 2018

WV Department of Environmental Protection





SWN Southwestern Energy THIS DOCUMENT WAS PREPARED FOR: SOUTHWESTERN ENERGY

ALBERT & MARY HOHMAN WTZ
WELL PAD
PROCTOR DISTRICT
WETZEL COUNTY, WEST VIRGINIA ACCESS ROAD AS-BUILT PROFILE



SHEET 7 OF 11

# WELL PAD AS-BUILT SECTIONS

RECEIVED
Office of Oil and Gas

MAR 2 1 2018

WV Department of Environmental Protection



WELL PAD AS-BUILT CROSS-SECTION "A-A"



SWN Southwestern Energy

WELL PAD AS-BUILT SECTIONS

ALBERT & MARY HOHMAN WTZ
WELL PAD
PROCTOR DISTRICT
WETZEL, COUNTY, WEST VIRGINIA



SCALE: AS SHOWN SHEET 8 OF 11

# WELL PAD AS-BUILT SECTIONS



WELL PAD AS-BUILT CROSS-SECTIONS ALONG BASELINE "A-A" SCAR: HORE. 1° = 50° VERT. 1° = 10°





DAT