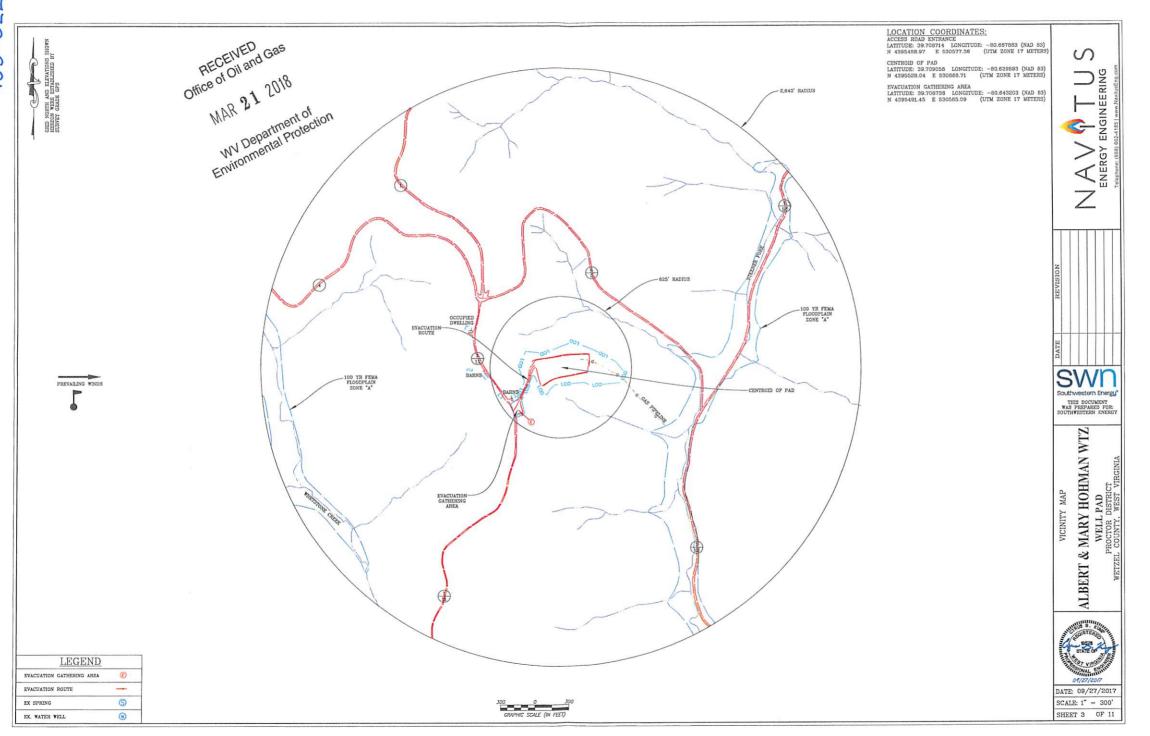

# **CONDITIONS**

- 1. If the operator encounters an unanticipated void, or an anticipated void at an unanticipated depth, the operator shall notify the inspector within 24 hours. Modifications to the casing program may be necessary to comply with W. Va. Code §22-6-20, which requires drilling to a minimum depth of thirty feet below the bottom of the void, and installing a minimum of twenty (20) feet of casing. Under no circumstance should the operator drill more than fifty (50) feet below the bottom of the void or install less than twenty (20) feet of casing below the bottom of the void.
- Pursuant to 35 CSR 4-19.1.a, at the request of the surface owner all water wells or springs within 1000 feet of the proposed well that are actually utilized for human consumption, domestic animals or other general use shall be sampled and analyzed.
- 3. Pursuant to 35 CSR 4-19.1.c, if the operator is unable to sample and analyze any water well or spring with one thousand (1,000) feet of the permitted well location, the Office of Oil and Gas requires the operator to sample, at a minimum, one water well or spring located between one thousand (1,000) feet and two thousand (2,000) feet of the permitted well location.
- 4. All pits must be lined with a minimum of 20 mil thickness synthetic liner.
- 5. In the event of an accident or explosion causing loss of life or serious personal injury in or about the well or while working on the well, the well operator or its contractor shall give notice, stating the particulars of the accident or explosion, to the oil and gas inspector and the Chief within twenty-four (24) hours.
- 6. During the surface casing and cementing process, in the event cement does not return to the surface, or any other casing string that is permitted to circulate cement to the surface and does not return to the surface, the oil and gas inspector shall be notified within twenty-four (24) hours
- 7. Well work activities shall not constitute a hazard to the safety of persons.
- 8. Operator shall provide the Office of Oil & Gas notification of the date that drilling commenced on this well. Such notice shall be provided by sending an email to DEPOOGNotify@wv.gov within 30 days of commencement of drilling.