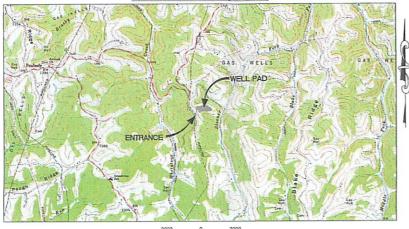

ES CAN BE REMOVED AFTER THE SITE IS PERMANENTLY STABILIZED AND APPROVAL IS RECEIVED FROM THE WYDEP.
- 4. ANY AREAS DISTURBED BY REMOVAL OF CONTROLS SHALL BE REPAIRED, STABILIZED, AND
- 5. THE AS-BUILT INFORMATION SHOWN HEREON REFLECTS FIELD DATA COLLECTED RELATING TO THE FIRMAL GRADING OF THE DISTURBED AREA AS OF AUGUST 31, 2017. NATITUS ENGINEERING IS NOT RESPONSIBLE FOR ANY CHANGES MADE TO THE SITE AFTER THE ABOVE MERITORED DATES.
- THE EXISTING EGRESSES TO THE WELL PAD SHALL HAVE THE MOUNTABLE BERMS REPAIRED AS NECESSARY TO ENSURE 100% CONTAINMENT OF ALL FLUIDS PRIOR TO DRILLING OPERATIONS.

# ALBERT & MARY HOHMAN WTZ WELL PAD AS-BUILT AND EROSION & SEDIMENT CONTROL IMPROVEMENT PLAN

PROCTOR DISTRICT, WETZEL COUNTY, WEST VIRGINIA LYNN CAMP RUN WATERSHED

# WILEYVILLE USGS 7.5 QUAD MAP



| SHEET | INDEX- |
|-------|--------|

- 1 COVER SHEET
- 2 LEGEND
- 3-4 VICINITY MAP
- 5 OVERALL PLAN SHEET INDEX
- 6 ACCESS ROAD & WELL PAD AS-BUILT PLAN
- 7 ACCESS ROAD AS-BUILT PROFILE
- 8-9 WELL PAD AS-BUILT SECTIONS
- 10-11 CONSTRUCTION DETAILS

| ALBERT & MARY HOHMAN WIZ LIMITS OF DI | STURBANCE AREA (AC |
|---------------------------------------|--------------------|
| Total Site                            |                    |
| Access Road (444')                    | 0.87               |
| Well Pad                              | 5.53               |
| Total Affected Area                   | 6.40               |
| Impacts to County Route 1/1           | 1 RW               |
| Access Road (7")                      | 0.02               |
| Total Affected Area                   | 0