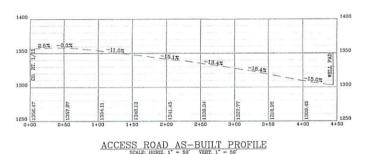

-80.707324 |  |  |

EX. WELL PAD HAS BEEN RECLAIMED. PAD CONTAINMENT WILL NEED TO BE ESTABLISHED FOR FUTURE DRILLING.



| REVISION |  |     |    |     |  |
|----------|--|-----|----|-----|--|
| DATE     |  |     |    |     |  |
| Sou      |  | cui | ŒN | erg |  |

WTZ MARY HOHMAN 8 ALBERT



DATE: 09/27/2017 SCALE: AS SHOWN SHEET 1 OF 11

# REPRODUCTION NOTE

THESE PLANS WERE CREATED TO BE PLOTTED ON 22"X34" (ANSI D) PAPER. HALF SCALE DRAWINGS ARE ON 11"X17" (ANSI B) PAPER.

THESE PLANS WERE CREATED FOR COLOR PLOTTING AND ANY REPRODUCTIONS IN GRAY SCALE OR COLOR MAY RESULT IN A LOSS OF INFORMATION AND SHOULD NOT BE USED FOR CONSTRUCTION PURPOSES.

# LEGEND













# ACCESS ROAD AS-BUILT PROFILE

RECEIVED
Office of Oil and Gas

MAR 21 2018

WV Department of Environmental Protection





SWN Southwestern Energy THIS DOCUMENT WAS PREPARED FOR: SOUTHWESTERN ENERGY

ALBERT & MARY HOHMAN WTZ
WELL PAD
PROCTOR DISTRICT
WETZEL COUNTY, WEST VIRGINIA ACCESS ROAD AS-BUILT PROFILE



SHEET 7 OF 11

# WELL PAD AS-BUILT SECTIONS

RECEIVED
Office of Oil and Gas

MAR 2 1 2018

WV Department of Environmental Protection



WELL PAD AS-BUILT CROSS-SECTION "A-A"



SWN Southwestern Energy

WELL PAD AS-BUILT SECTIONS

ALBERT & MARY HOHMAN WTZ
WELL PAD
PROCTOR DISTRICT
WETZEL, COUNTY, WEST VIRGINIA



SCALE: AS SHOWN SHEET 8 OF 11

# WELL PAD AS-BUILT SECTIONS



WELL PAD AS-BUILT CROSS-SECTIONS ALONG BASELINE "A-A" SCAR: HORE. 1° = 50° VERT. 1° = 10°





DATE: 09/27/2017 SCALE: AS SHOWN







S

ENGINEERING









# REVEGETATION

TAKEN FROM THE
WEST VIRGINIA EROSION AND SEDMENT CONTRO