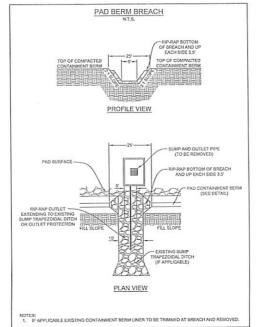

| Cover all<br>Disturbed<br>Areas | For hydroseeding                                       |

# Table IV-1

| Recommended Seeding Dates                   |                                              |  |
|---------------------------------------------|----------------------------------------------|--|
| Planting Dates                              | Suitability                                  |  |
| March 1 - April 15 and August 1 - October 1 | Best Seeding Periods                         |  |
| April 15 - August 1                         | HIGH RISK - moisture stress likely           |  |
| October 1 - December 1                      | HIGH RISK - freeze damage to young seedlings |  |
| December 1 - March 1                        | Good seeding period. Dormant seeding         |  |



SITE RECLAMATION NARRATIVE:
POST CONSTRUCTION - THE CONSTRUCTION SITE SHALL BE STABILIZED
AS SOON AS POSSIBLE AFTER COMPLETION. THE ESTABLISHMENT OF
FINAL COVER MUST BE INITIATED NO LATER THAN 7 DAYS AFTER
FRACKING FINAL GRADE. THE ACCESS ROADS AND WELL PAD ARE TO BE
MAINTAINED THROUGHOUT THE LIFE OF THE FACILITY. ALL CULVER'S,
ROADSINE DITCHES, BROAD—BASED DIPS, DIVERSION DITCHES, ETC. MUST
BE MAINTAINED IN PROPER WORKING ORDER. ANY SOL THAT IS
DISTURBED ALONG THE ACCESS ROAD OR WELL PAD WUST BE
OFFICERATED ACCOUNT. IF NECESSARY, ALL TEMPORARY BEP
OFFICERATED ACCOUNT. IF NECESSARY, ALL TEMPORARY BEP
OFFICERATION OF THE MEMORY BATTER THE SIZE IS PERMANENTLY. OIL AND GAS FIELD MANUAL PROCESSARY, ALL TEXPOREN BAN MEASURES CAN BE REMOVED AFTER THE SITE IS FERMAMENTLY STABILIZED AND AFPROVAL