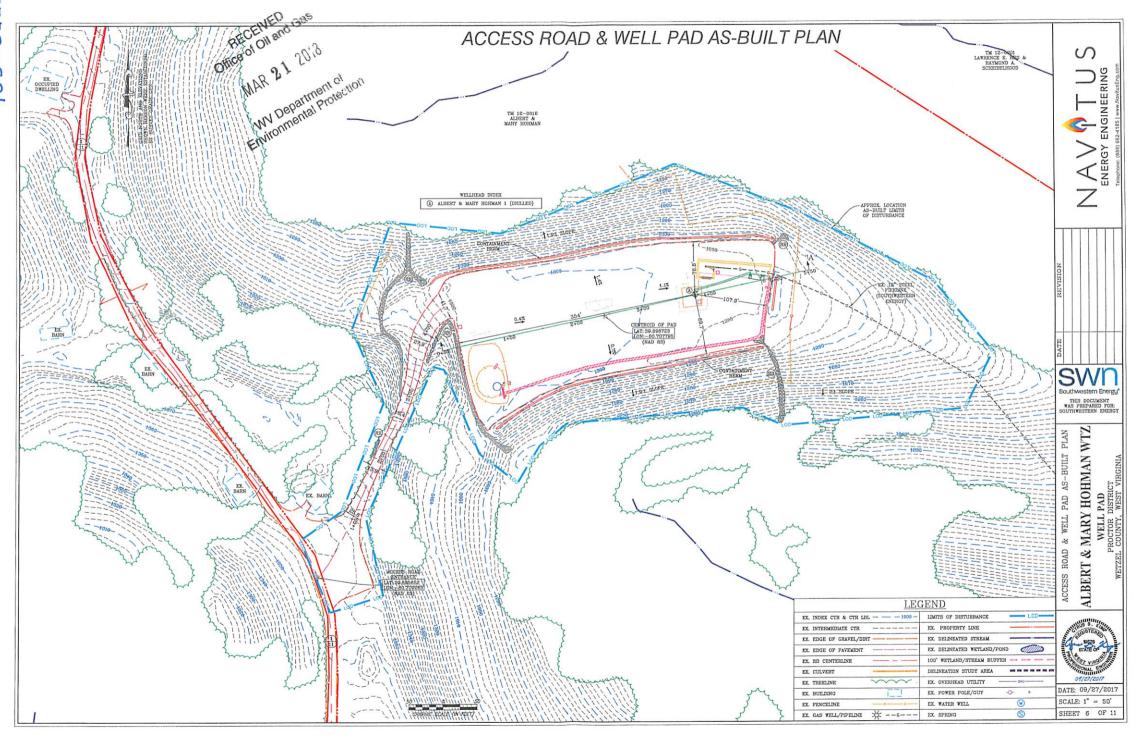

# STATE OF WEST VIRGINIA DEPARTMENT OF ENVIRONMENTAL PROTECTION, OFFICE OF OIL AND GAS WELL WORK PERMIT APPLICATION

| 1) Well Operator                                                                                        | SWN Production Co., LLC                         |                                                            |                                                                                | 494512924                                                                               | Wetzel                                                                                              | Proctor                                                                                  | Wileyville                      |
|---------------------------------------------------------------------------------------------------------|-------------------------------------------------|------------------------------------------------------------|--------------------------------------------------------------------------------|-----------------------------------------------------------------------------------------|-----------------------------------------------------------------------------------------------------|------------------------------------------------------------------------------------------|---------------------------------|
|                                                                                                         |                                                 | rework                                                     |                                                                                | Operator ID                                                                             | County                                                                                              | District                                                                                 | Quadrangle                      |
| 2) Operator's W                                                                                         | ell Numb                                        | er: Albert                                                 | & Mary Hohman 1                                                                |                                                                                         | 3) Elevation:                                                                                       | 1302'                                                                                    | -,                              |
| 4) Well Type: (a                                                                                        | ) Oil                                           | or Ga                                                      | s <u>X</u>                                                                     |                                                                                         |                                                                                                     |                                                                                          |                                 |
| (b)                                                                                                     | ) If Gas:                                       | Produ                                                      | ction / Und                                                                    | derground Sto                                                                           | rage                                                                                                |                                                                                          |                                 |
|                                                                                                         |                                                 | Deep                                                       | / S                                                                            | Shallow X                                                                               |                                                                                                     |                                                                                          |                                 |
| <ul><li>5) Proposed Tar</li><li>6) Proposed Tot</li><li>7) Approximate</li><li>8) Approximate</li></ul> | rget Forn<br>tal Depth<br>fresh wa<br>salt wate | nation(s)<br>: <sup>9910'</sup><br>ter strata<br>er depths | Upper Devonian Feet depths: 381' Deepes 1639' Salinity curve analysis on the A | Formation at I<br>t water well within 1500' is a<br>wargaret Sue Kelley 10H to the sout | Proposed Tar<br>Proposed Tota<br>985' SS elevation, which can<br>determined that the top of Salt Wa | get Depth: 6 al Depth: Tusc alculates to 332' TVD at the ris in a sand lobe within the R | carora the well location.       |
| 9) Approximate                                                                                          | coal sea                                        | m depths                                                   | s: <u>1078'</u>                                                                |                                                                                         |                                                                                                     |                                                                                          | Dat                             |
| 10) Approximate                                                                                         | e void de                                       | pths,(coa                                                  | al, Karst, other):                                                             | None that we a                                                                          | re aware of.                                                                                        |                                                                                          | - Dalt<br>- 3-14-18             |
| 11) Does land c                                                                                         | ontain co                                       | al seam                                                    | s tributary to act                                                             | tive mine? N                                                                            | lo                                                                                                  |                                                                                          |                                 |
| 12) Describe prop                                                                                       | nosed we                                        | ll work an                                                 | d fracturing meth                                                              | nds in detail (a                                                                        | ttach additiona                                                                                     | l sheets if ne                                                                           | eded)                           |
| *See Attachment                                                                                         |                                                 |                                                            | FAAC UPPER (                                                                   |                                                                                         |                                                                                                     |                                                                                          |                                 |
|                                                                                                         |                                                 |                                                            |                                                                                |                                                                                         |                                                                                                     |                                                                                          |                                 |
|                                                                                                         |                                                 |                                                            |                                                                                |                                                                                         |                                                                                                     |                                                                                          |                                 |
| 13)                                                                                                     |                                                 | CA                                                         | SING AND TUE                                                                   | BING PROGR                                                                              | AM                                                                                                  |                                                                                          |                                 |
| TYPE SI                                                                                                 | PECIFIC                                         | ATIONS                                                     |                                                                                | FOOTAGE                                                                                 | INTERVALS                                                                                           | CEME                                                                                     | <u>NT</u>                       |
|                                                                                                         | <u>Size</u>                                     | <u>Grade</u>                                               | Weight per ft                                                                  | For Drilling                                                                            | Left in Well                                                                                        | Fill -up (Cu                                                                             | <u>. Ft.)</u>                   |
| Conductor                                                                                               | 20"                                             |                                                            |                                                                                | 40'                                                                                     | 40'                                                                                                 |                                                                                          |                                 |
| Fresh Water                                                                                             | 13 3/8"                                         | J-55                                                       | 54.5                                                                           | 1140'                                                                                   | 1140'                                                                                               | CTS                                                                                      | 3                               |
| Coal                                                                                                    |                                                 |                                                            |                                                                                |                                                                                         |                                                                                                     |                                                                                          |                                 |
| Intermediate                                                                                            | 9 5/8"                                          | J-55                                                       | 40.0                                                                           | 2558'                                                                                   | 2558'                                                                                               | CTS                                                                                      | 3                               |
| Production                                                                                              | 7"                                              | P-110                                                      | 26.0                                                                           | 9717'                                                                                   | 9717'                                                                                               |                                                                                          |                                 |
| Tubing                                                                                                  |                                                 |                                                            |                                                                                |                                                                                         |                                                                                                     | R<br>Office                                                                              | ECEIVED<br>of Oil and Gas       |
| Liners                                                                                                  |                                                 |                                                            |                                                                                |                                                                                         |                                                                                                     | MA                                                                                       | R 21 2018                       |
| Packers: Kind:<br>Sizes                                                                                 | 3:                                              |                                                            |                                                                                |                                                                                         |                                                                                                     | WV (<br>Environ                                                                          | Department of mental Protection |
| Dept                                                                                                    | hs Set _                                        |                                                            |                                                                                |                                                                                         |                                                                                                     |                                                                                          | <del>04/2</del> 7/2018          |