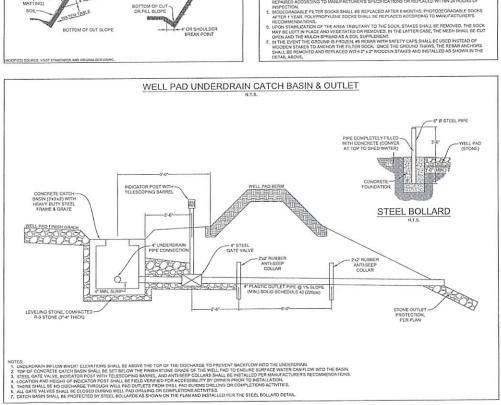

ce of Oil and Gas

MAR 21 2018

WV Department of Environmental Protection





SWN Southwestern Energy THIS DOCUMENT WAS PREPARED FOR: SOUTHWESTERN ENERGY

ALBERT & MARY HOHMAN WTZ
WELL PAD
PROCTOR DISTRICT
WETZEL COUNTY, WEST VIRGINIA ACCESS ROAD AS-BUILT PROFILE



SHEET 7 OF 11

# WELL PAD AS-BUILT SECTIONS

RECEIVED
Office of Oil and Gas

MAR 2 1 2018

WV Department of Environmental Protection



WELL PAD AS-BUILT CROSS-SECTION "A-A"



SWN Southwestern Energy

WELL PAD AS-BUILT SECTIONS

ALBERT & MARY HOHMAN WTZ
WELL PAD
PROCTOR DISTRICT
WETZEL, COUNTY, WEST VIRGINIA



SCALE: AS SHOWN SHEET 8 OF 11

# WELL PAD AS-BUILT SECTIONS



WELL PAD AS-BUILT CROSS-SECTIONS ALONG BASELINE "A-A" SCAR: HORE. 1° = 50° VERT. 1° = 10°





DATE: 09/27/2017 SCALE: AS SHOWN







S

ENGINEERING









# REVEGETATION

TAKEN FROM THE
WEST VIRGINIA EROSION AND SEDMENT CONTROL FIELD MANUAL
WEST VIRGINIA DIVISION OF ENVIRONMENTAL PROTECTION OFFICE OF OIL AND GAS
CHARLESTON, W.V.A. SECTION IV

# MAR 21 2018

# EMPORARY SEEDING:

A. GENERAL CONDITIONS WHERE PRACTICE APPLIES

WHERE EXPOSED SOIL SURFACES ARE NOT TO BE FINE-GRADED OR WORKED FOR PERIODS LONGER THAN 21 DAYS. TEMPORARY VEGETATION ECVER WITH SEDMENT CATALAND AND ADDITIONAL OR DISCOVERY WINDOWS THAN AND ADDITIONAL OR DISCOVERY WINDOWS AND ADDITIONAL SET STABLISHED ON REPORT WINDOWS AND ADDITIONAL SET STABLISH ADDITIONAL SET STABLI Environmental Protection

REFER TO TABLES IN 2 THROUGH HYAFOR RECOMMENDED DATES TO ESTABLISH VEGETATIVE COVER AND THE APPROVED LISTS OF TEMPORARY AND PERMANENT FRANT SPECIES AND PLANTING RATES. TABLE IN