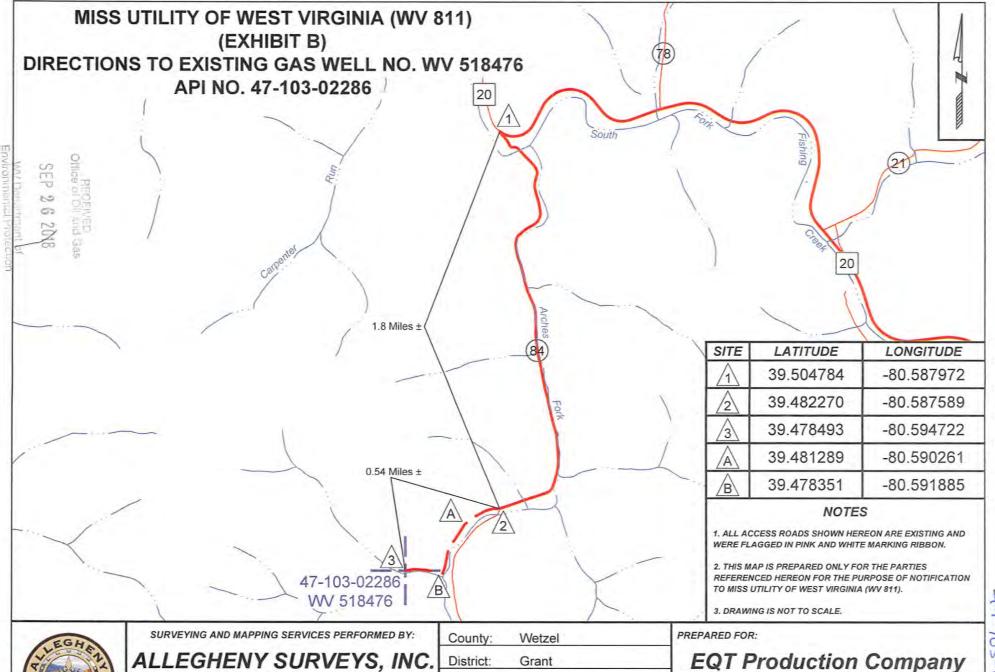

#### PLUGGING PROGNOSIS

518476 Dewhurst #73 API# 47-103-02286 District, Grant Wetzel County, WV

BY: R Green DATE: 08/20/18

CCURRENT STATUS: TD @ 7217' Elevation @ 872'

20" casing @ 18' (CTS)
11 3/4" casing @ 316' (CTS with 320 sks)
8 5/8" casing @ 3009' (CTS with 825sks)
4 ½" casing @ 7217' (Cemented with 110 sks)
Perforations @ 7090' to 7135'-- 90 holes
Fresh Water 55' to 70'
Saltwater@ 1690'
Gas Show @ None Reported
Oil shows @ None reported
Coal @ None Reported

### State of West Virginia Department of Environmental Protection Office of Oil and Gas Well Operator's Report of Well Work

DATE: 7/7/10 API#: 47-103-02286

| Well Operator                                                                                                       | s Report of W         | eli Work         |                    | - 1                       | 1 MV        |
|---------------------------------------------------------------------------------------------------------------------|-----------------------|------------------|--------------------|---------------------------|-------------|
| Farm name: DEWHURST                                                                                                 | Operator Well No.: 73 |                  |                    |                           |             |
| LOCATION: Elevation: 872'                                                                                           | _ Quadrangle: FOLSOM  |                  |                    |                           | :           |
| District: Grant                                                                                                     | County: Wetzel        |                  |                    |                           |             |
| Latitude: 7800 Feet South of 39° Deg. 3                                                                             | 30 Min. Sec.          |                  |                    |                           |             |
| Longitude 3300° Feet West of 80° Deg. 3                                                                             |                       | Sec.             |                    |                           |             |
| Company: 77                                                                                                         |                       |                  |                    |                           |             |
| Address: 27                                                                                                         | Casing &<br>Tubing    | Used in drilling | Left in well       | Cement fill<br>up Cu. Ft. |             |
| P.O. Box 393                                                                                                        |                       |                  |                    |                           |             |
| St. Marys, WV 26170                                                                                                 | 20"                   | 18'              | 18' -              |                           |             |
| Agent: Loren Bagley                                                                                                 |                       |                  |                    |                           |             |
| Inspector: David Scranage                                                                                           |                       |                  |                    |                           |             |
| Date Permit Issued: September 06, 2007                                                                              |                       |                  |                    |                           |             |
| Date Well Work Commenced: June 21, 2008                                                                             | 11 3/4                | 316'             | 316'               | To Surface                |             |
| Date Well Work Completed: July 20, 2008                                                                             | 110/4                 | 0.0              | 010                | 320 sks                   |             |
| Verbal Plugging:                                                                                                    |                       |                  |                    | OLO GRO                   |             |
| Date Permission granted on:                                                                                         | 8 5/8                 | 3009'            | 3009' _            | To Surface                |             |
| Rotary Cable Rig                                                                                                    | 0 3/0                 | 3003             | 0000               | 825 sks                   |             |
| Total Vertical Depth (ft): (7246')                                                                                  |                       |                  |                    | 025 385                   |             |
| Total Measured Depth (ft): 7246'                                                                                    |                       |                  |                    |                           |             |
| Fresh Water Depth (ft.): 55 - 70                                                                                    | 4 1/2 P110            |                  | 7217'              | 110 sks                   |             |
| Salt Water Depth (ft.): 1690                                                                                        | 11.6#                 | •                | ( 1211)            | 110 383                   |             |
| Is coal being mined in area (N/Y)? N                                                                                | 11.0#                 |                  |                    |                           |             |
| Coal Depths (ft.): N/A                                                                                              |                       |                  |                    |                           |             |
| 1 11/1                                                                                                              | <u> </u>              | <u> </u>         |                    | l1                        |             |
| OPEN FLOW DATA (If more than two producing formation                                                                |                       |                  | a on separate she  | eet)                      |             |
| Producing formation Marcellus Pay a  Gas: Initial open flow MCF/d Oil: Initial open flow                            |                       |                  |                    |                           |             |
| Final open flow 3,000 MCF/d Final open flow                                                                         |                       |                  |                    |                           |             |
| Time of open flow between initial and final tests                                                                   |                       | ,,,              |                    |                           |             |
| Static rock Pressure 2700 psig (surface pressure) aft                                                               |                       | S                |                    |                           |             |
|                                                                                                                     | 1 (0)                 |                  |                    |                           | *           |
| Second producing formation Pay zor Gas: Initial open flow MCF/d Oil: Initial open flo                               |                       | <br>Vd           |                    |                           |             |
| Final open flow MCF/d Final open flow                                                                               |                       | -                |                    |                           |             |
| Time of open flow between initial and final tests Hours                                                             |                       |                  |                    |                           |             |
| Static rock Pressurepsig (surface pressure) aft  1 certify under penalty of law that I have personally examined a   | erHour                | s                |                    | Office HECEI              | VED         |
| I certify under negative of law that I have personally examined a                                                   | nd am familiar s      | with the inform  | ation submitted (  | on this document          | 181Ga-      |
| the attachments and that, based on my inquiry of those individu<br>the information is true, accurate, and complete, | als immediately       | y responsible fo | r obtaining the in | nformation l belie        | ve that     |
| the information is true, accurate, and complete                                                                     | _                     | · •              | - 14.              | 152                       | 0 <b>10</b> |
| $\mathcal{A}$                                                                                                       | 1 2                   | . ~              | EDUZ               | V Depart                  |             |
| Signature                                                                                                           | 37/                   |                  |                    | nmental                   | ent of      |
| , , , , , , , , , , , , , , , , , , ,                                                                               |                       |                  |                    | V Departme<br>Inmental Pr | Otection -  |