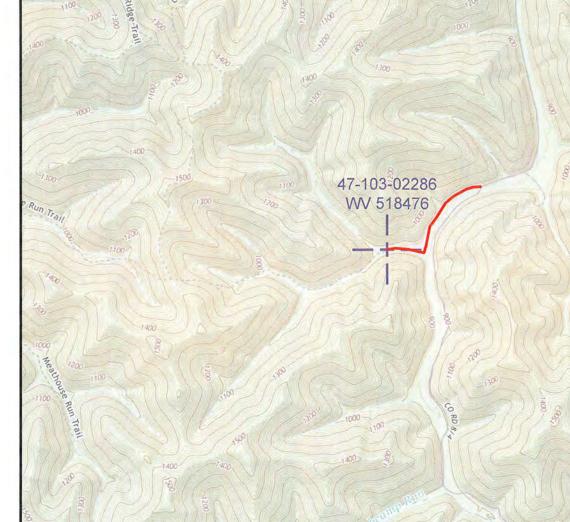

#### PLUGGING PROGNOSIS

518476 Dewhurst #73 API# 47-103-02286 District, Grant Wetzel County, WV

BY: R Green DATE: 08/20/18

CCURRENT STATUS: TD @ 7217' Elevation @ 872'

20" casing @ 18' (CTS)
11 3/4" casing @ 316' (CTS with 320 sks)
8 5/8" casing @ 3009' (CTS with 825sks)
4 ½" casing @ 7217' (Cemented with 110 sks)
Perforations @ 7090' to 7135'-- 90 holes
Fresh Water 55' to 70'
Saltwater@ 1690'
Gas Show @ None Reported
Oil shows @ None reported
Coal @ None Reported

### State of West Virginia Department of Environmental Protection Office of Oil and Gas Well Operator's Report of Well Work

DATE: 7/7/10 API#: 47-103-02286

| Well Operator                                                                                                       | s Report of W         | eli Work         |                    | - 1                       | 1 MV        |
|---------------------------------------------------------------------------------------------------------------------|-----------------------|------------------|--------------------|---------------------------|-------------|
| Farm name: DEWHURST                                                                                                 | Operator Well No.: 73 |                  |                    |                           |             |
| LOCATION: Elevation: 872'                                                                                           | _ Quadrangle: FOLSOM  |                  |                    |                           | :           |
| District: Grant                                                                                                     | County: Wetzel        |                  |                    |                           |             |
| Latitude: 7800 Feet South of 39° Deg. 3                                                                             | 30 Min. Sec.          |                  |                    |                           |             |
| Longitude 3300° Feet West of 80° Deg. 3                                                                             |                       | Sec.             |                    |                           |             |
| Company: 77                                                                                                         |                       |                  |                    |                           |             |
| Address: 27                                                                                                         | Casing &<br>Tubing    | Used in drilling | Left in well       | Cement fill<br>up Cu. Ft. |             |
| P.O. Box 393                                                                                                        |                       |                  |                    |                           |             |
| St. Marys, WV 26170                                                                                                 | 20"                   | 18'              | 18' -              |                           |             |
| Agent: Loren Bagley                                                                                                 |                       |                  |                    |                           |             |
| Inspector: David Scranage                                                                                           |                       |                  |                    |                           |             |
| Date Permit Issued: September 06, 2007                                                                              |                       |                  |                    |                           |             |
| Date Well Work Commenced: June 21, 2008                                                                             | 11 3/4                | 316'             | 316'               | To Surface                |             |
| Date Well Work Completed: July 20, 2008                                                                             | 110/4                 | 0.0              | 010                | 320 sks                   |             |
| Verbal Plugging:                                                                                                    |                       |                  |                    | OLO GRO                   |             |
| Date Permission granted on:                                                                                         | 8 5/8                 | 3009'            | 3009' _            | To Surface                |             |
| Rotary Cable Rig                                                                                                    | 0 3/0                 | 3003             | 0000               | 825 sks                   |             |
| Total Vertical Depth (ft): (7246')                                                                                  |                       |                  |                    | 025 385                   |             |
| Total Measured Depth (ft): 7246'                                                                                    |                       |                  |                    |                           |             |
| Fresh Water Depth (ft.): 55 - 70                                                                                    | 4 1/2 P110            |                  | 7217'              | 110 sks                   |             |
| Salt Water Depth (ft.): 1690                                                                                        | 11.6#                 | •                | ( 1211)            | 110 383                   |             |
| Is coal being mined in area (N/Y)? N                                                                                | 11.0#                 |                  |                    |                           |             |
| Coal Depths (ft.): N/A                                                                                              |                       |                  |                    |                           |             |
| 1 11/1                                                                                                              | <u> </u>              | <u> </u>         |                    | l1                        |             |
| OPEN FLOW DATA (If more than two producing formation                                                                |                       |                  | a on separate she  | eet)                      |             |
| Producing formation Marcellus Pay a  Gas: Initial open flow MCF/d Oil: Initial open flow                            |                       |                  |                    |                           |             |
| Final open flow 3,000 MCF/d Final open flow                                                                         |                       |                  |                    |                           |             |
| Time of open flow between initial and final tests                                                                   |                       | ,,,              |                    |                           |             |
| Static rock Pressure 2700 psig (surface pressure) aft                                                               |                       | S                |                    |                           |             |
|                                                                                                                     | 1 (0)                 |                  |                    |                           | *           |
| Second producing formation Pay zor Gas: Initial open flow MCF/d Oil: Initial open flo                               |                       | <br>Vd           |                    |                           |             |
| Final open flow MCF/d Final open flow                                                                               |                       | -                |                    |                           |             |
| Time of open flow between initial and final tests Hours                                                             |                       |                  |                    |                           |             |
| Static rock Pressurepsig (surface pressure) aft  1 certify under penalty of law that I have personally examined a   | erHour                | s                |                    | Office HECEI              | VED         |
| I certify under negative of law that I have personally examined a                                                   | nd am familiar s      | with the inform  | ation submitted (  | on this document          | 181Ga-      |
| the attachments and that, based on my inquiry of those individu<br>the information is true, accurate, and complete, | als immediately       | y responsible fo | r obtaining the in | nformation l belie        | ve that     |
| the information is true, accurate, and complete                                                                     | _                     | · •              | - 14.              | 152                       | 0 <b>10</b> |
| $\mathcal{A}$                                                                                                       | 1 2                   | . ~              | EDUZ               | V Depart                  |             |
| Signature                                                                                                           | 37/                   |                  |                    | nmental                   | ent of      |
| , , , , , , , , , , , , , , , , , , ,                                                                               |                       |                  |                    | V Departme<br>Inmental Pr | Otection -  |