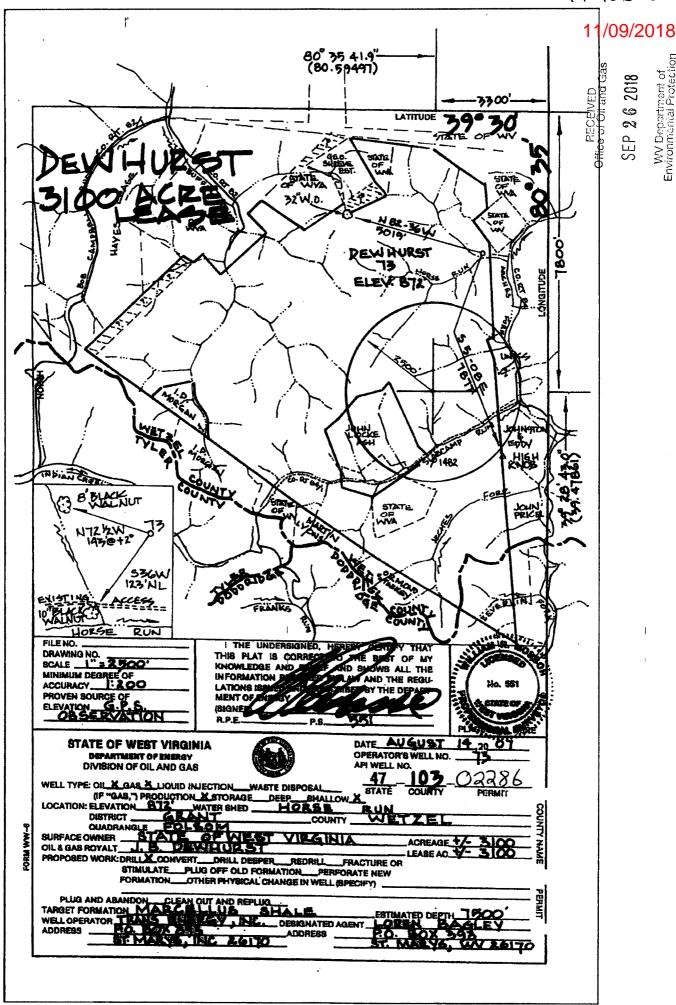

### State of West Virginia Department of Environmental Protection Office of Oil and Gas Well Operator's Report of Well Work

DATE: 7/7/10 API#: 47-103-02286

| Well Operator                                                                                                       | s Report of W         | eli Work         |                    | - 1                       | 1 MV        |
|---------------------------------------------------------------------------------------------------------------------|-----------------------|------------------|--------------------|---------------------------|-------------|
| Farm name: DEWHURST                                                                                                 | Operator Well No.: 73 |                  |                    |                           |             |
| LOCATION: Elevation: 872'                                                                                           | _ Quadrangle: FOLSOM  |                  |                    |                           | :           |
| District: Grant                                                                                                     | County: Wetzel        |                  |                    |                           |             |
| Latitude: 7800 Feet South of 39° Deg. 3                                                                             | 30 Min. Sec.          |                  |                    |                           |             |
| Longitude 3300° Feet West of 80° Deg. 3                                                                             |                       | Sec.             |                    |                           |             |
| Company: 77                                                                                                         |                       |                  |                    |                           |             |
| Address: 27                                                                                                         | Casing &<br>Tubing    | Used in drilling | Left in well       | Cement fill<br>up Cu. Ft. |             |
| P.O. Box 393                                                                                                        |                       |                  |                    |                           |             |
| St. Marys, WV 26170                                                                                                 | 20"                   | 18'              | 18' -              |                           |             |
| Agent: Loren Bagley                                                                                                 |                       |                  |                    |                           |             |
| Inspector: David Scranage                                                                                           |                       |                  |                    |                           |             |
| Date Permit Issued: September 06, 2007                                                                              |                       |                  |                    |                           |             |
| Date Well Work Commenced: June 21, 2008                                                                             | 11 3/4                | 316'             | 316'               | To Surface                |             |
| Date Well Work Completed: July 20, 2008                                                                             | 110/4                 | 0.0              | 010                | 320 sks                   |             |
| Verbal Plugging:                                                                                                    |                       |                  |                    | OLO GRO                   |             |
| Date Permission granted on:                                                                                         | 8 5/8                 | 3009'            | 3009' _            | To Surface                |             |
| Rotary Cable Rig                                                                                                    | 0 3/0                 | 3003             | 0000               | 825 sks                   |             |
| Total Vertical Depth (ft): (7246')                                                                                  |                       |                  |                    | 025 385                   |             |
| Total Measured Depth (ft): 7246'                                                                                    |                       |                  |                    |                           |             |
| Fresh Water Depth (ft.): 55 - 70                                                                                    | 4 1/2 P110            |                  | 7217'              | 110 sks                   |             |
| Salt Water Depth (ft.): 1690                                                                                        | 11.6#                 | •                | ( 1211)            | 110 383                   |             |
| Is coal being mined in area (N/Y)? N                                                                                | 11.0#                 |                  |                    |                           |             |
| Coal Depths (ft.): N/A                                                                                              |                       |                  |                    |                           |             |
| 1 11/1                                                                                                              | <u> </u>              | <u> </u>         |                    | l1                        |             |
| OPEN FLOW DATA (If more than two producing formation                                                                |                       |                  | a on separate she  | eet)                      |             |
| Producing formation Marcellus Pay a  Gas: Initial open flow MCF/d Oil: Initial open flow                            |                       |                  |                    |                           |             |
| Final open flow 3,000 MCF/d Final open flow                                                                         |                       |                  |                    |                           |             |
| Time of open flow between initial and final tests                                                                   |                       | ,,,              |                    |                           |             |
| Static rock Pressure 2700 psig (surface pressure) aft                                                               |                       | S                |                    |                           |             |
|                                                                                                                     | 1 (0)                 |                  |                    |                           | *           |
| Second producing formation Pay zor Gas: Initial open flow MCF/d Oil: Initial open flo                               |                       | <br>Vd           |                    |                           |             |
| Final open flow MCF/d Final open flow                                                                               |                       | -                |                    |                           |             |
| Time of open flow between initial and final tests Hours                                                             |                       |                  |                    |                           |             |
| Static rock Pressurepsig (surface pressure) aft  1 certify under penalty of law that I have personally examined a   | erHour                | s                |                    | Office HECEI              | VED         |
| I certify under negative of law that I have personally examined a                                                   | nd am familiar s      | with the inform  | ation submitted (  | on this document          | 181Ga-      |
| the attachments and that, based on my inquiry of those individu<br>the information is true, accurate, and complete, | als immediately       | y responsible fo | r obtaining the in | nformation l belie        | ve that     |
| the information is true, accurate, and complete                                                                     | _                     | · •              | - 14.              | 152                       | 0 <b>10</b> |
| $\mathcal{A}$                                                                                                       | 1 2                   | . ~              | EDUZ               | V Depart                  |             |
| Signature                                                                                                           | 37/                   |                  |                    | nmental                   | ent of      |
| , , , , , , , , , , , , , , , , , , ,                                                                               |                       |                  |                    | V Departme<br>Inmental Pr | Otection -  |