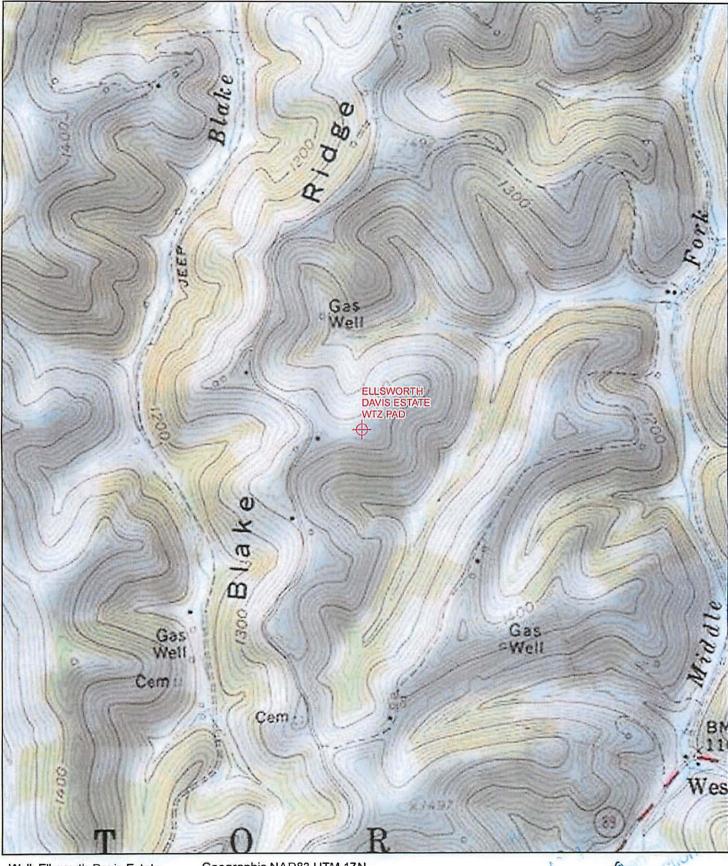

COUNTY: Wetzel DISTRICT: Proctor

QUADRANGLE: <u>Wilevville</u>

SURFACE OWNER: Gay & Dewey Teel

**ROYALTY OWNER: Evelyn Gilbert & Roxie Simmons** 

UTM GPS NORTHING: 4393204.84

UTM GPS EASTING: 527184.89

GPS ELEVATION: 1453'

Mapping Grade GPS \_\_\_\_: Post Processed Differential \_\_\_\_

Real-Time Differential

Date

Title

103023638

Well: Ellsworth Davis Estate Permit : 47-103-02363 Quad: Wileyville District: Proctor County: Wetzel State: WV Geographic NAD83 UTM 17N Latitidue 39.6882657 Longitude -80.6829128 UTM NAD83 (Meters) 527184.89 E 4393204.84 N