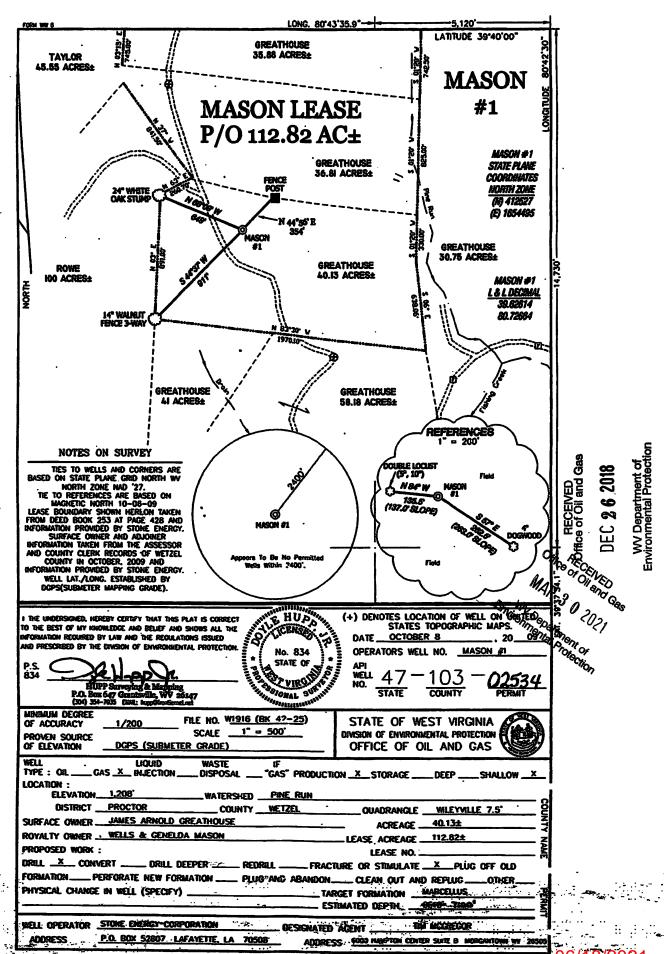

#### PLUGGING PROGNOSIS

519056 Mason API# 47-103-02534 District, Proctor Wetzel County, WV

BY: R Green DATE: 11-26-18

**CURRENT STATUS:** 

TD @ 7053' Elevation @ 1208'

16" casing @ 40' (Sanded in)
11 3/4" casing @ 1200' (CTS)
8 5/8" casing @ 2600' (CTS)
4 ½" casing @ 7030' (Cemented with 350 sks)

Perforations @ 6880' to 6904' (144 holes) Geneseo 7002' to 7032' (120 holes) Marcellus

Fresh Water @ 100' & 1051' Saltwater@ 1479' Gas Show @ None reported Oil shows @ None reported Coal @ 1051' RECEIVED
Office of Oil and Gas