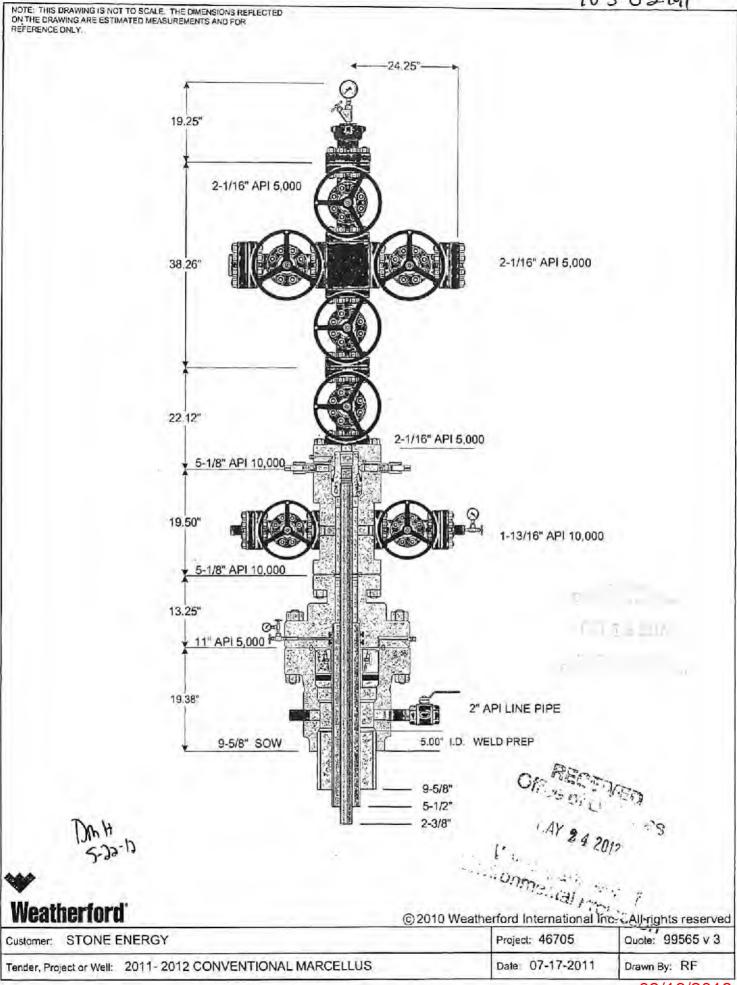

#### **CASING AND TUBING PROGRAM**

| ТҮРЕ         | Size<br>(in) | New<br>or<br>Used | <u>Grade</u> | Weight per ft. (lb/ft) | FOOTAGE: For Drilling (ft) | INTERVALS:<br>Left in Well<br>(ft) | CEMENT:<br>Fill-up<br>(Cu. Ft.)/CTS |
|--------------|--------------|-------------------|--------------|------------------------|----------------------------|------------------------------------|-------------------------------------|
| Conductor    | 20"          | New               | LS           | 94.0                   | 90'                        | 90'                                | 40- CTS                             |
| Fresh Water  | 13.375"      | New               | J55          | 54.5                   | 1,316' KB- 1,301' GL       | 1,316' KB- 1,301' GL               | 1,202- CTS                          |
| Coal         | 13.375"      | New               | J55          | 54.5                   | 1,316' KB- 1,301' GL       | 1,316' KB- 1,301' GL               | 1,202- CTS                          |
| Intermediate | 9.625"       | New               | J55          | 36.0                   | 2,548'                     | 2,548'                             | 655 Lead - 381 Tail CTS             |
| Production   | 5.5"         | New               | P110         | 20.0                   | 10,028                     | 10,028                             | 422 Lead - 2,118 Tail CTS           |
| Tubing       | 2.375"       | New               | J55          | 4.7                    |                            | 6,100'                             | N/A                                 |
| Liners       | N/A          |                   |              |                        |                            |                                    |                                     |

DMH 10-18-17

| ТҮРЕ         | Size (in) | Wellbore<br>Diameter (in) | <u>Wall</u><br><u>Thickness</u><br><u>(in)</u> | Burst Pressure<br>(psi) | Anticipated Max. Internal Pressure (psi) | Cement<br>Type | Cement Yield (cu. ft./k) |
|--------------|-----------|---------------------------|------------------------------------------------|-------------------------|------------------------------------------|----------------|--------------------------|
| Conductor    | 20"       | 24"                       | 0.375"                                         | N/A                     | 17 psi                                   | Type 1         | 1.18                     |
| Fresh Water  | 13.375"   | 17.5"                     | 0.380"                                         | 2,730 psi               | 2160 psi                                 | Class A        | 1.19                     |
| Coal         | 13.375"   | 17.5"                     | 0.380"                                         | 2,730 psi               | 2160 psi                                 | Class A        | 1.19                     |
| Intermediate | 9.625"    | 12.25"                    | 0.352"                                         | 3,520 psi               | 2814 psi                                 | Class A        |                          |
| Production   | 5.5"      | 8.75"                     | 0.361"                                         | 12,360 psi              | 10112 psi                                | Class A        | 2.37 Lead - 1.20 Tail    |
| Tubing       | 2.375"    | N/A                       | 0.190"                                         | 7,700 psi               |                                          | N/A            | N/A                      |
| Liners       |           |                           |                                                |                         |                                          |                |                          |

#### **PACKERS**

WV Department of Environmental Protection

| Kind:       |  |  |
|-------------|--|--|
| Sizes:      |  |  |
| Depths Set: |  |  |

| API NO. 47-103 - 02791 |          |
|------------------------|----------|
| OPERATOR WELL NO.      | SMITH 7H |
| Well Pad Name: SMITH   |          |