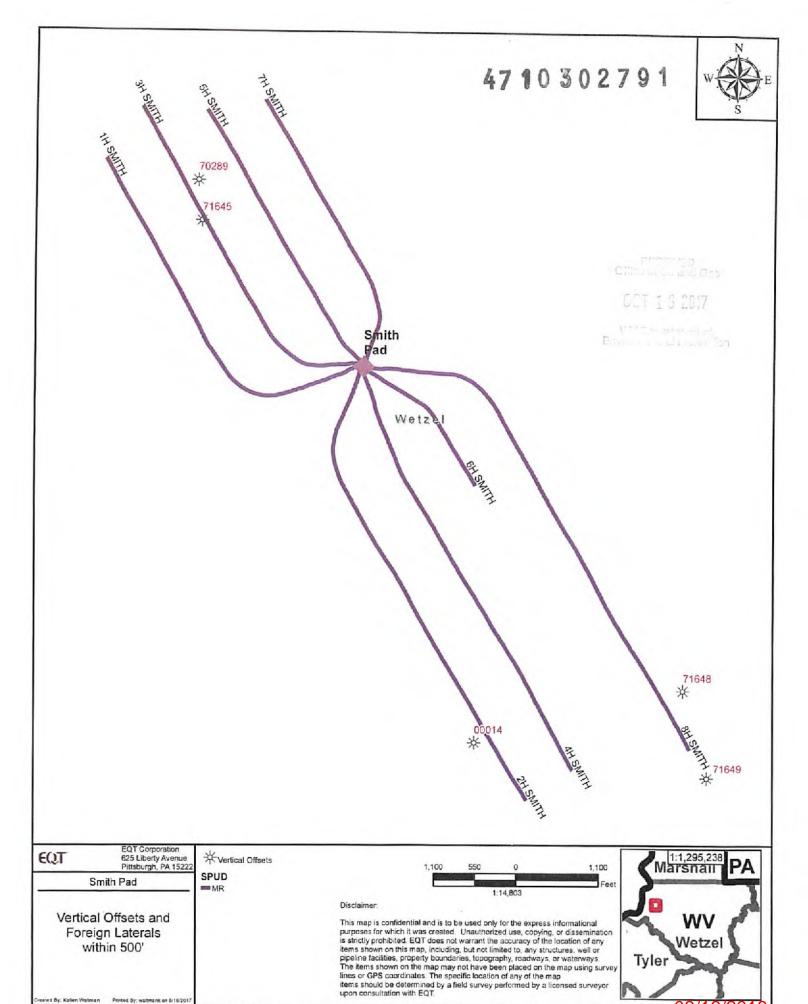

## PERMIT CONDITIONS

4710302791

West Virginia Code § 22-6A-8(d) allows the Office of Oil and Gas to place specific conditions upon this permit. Permit conditions have the same effect as law. Failure to adhere to the specified permit conditions may result in enforcement action.