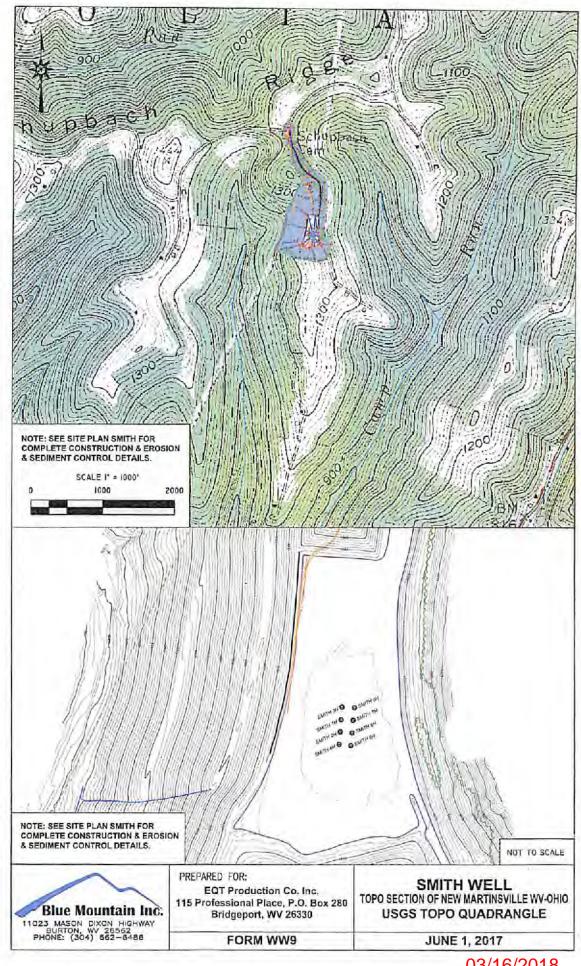

WW-6B
• (04/15)

| API NO. 47103 | - 02791           |   |
|---------------|-------------------|---|
| OPERATOR V    | VELL NO. SMITH 7H | _ |
| Well Pad Na   | me: SMITH         |   |

RECEIVED
Office of Oil and Gas

# STATE OF WEST VIRGINIA DEPARTMENT OF ENVIRONMENTAL PROTECTION, OFFICE OF OIL AND GAS WELL WORK PERMIT APPLICATION

NOV 1 4 2017

WV Department of

|                                        |                 |                   |            |                        |                     |               | Environmental Flote       |
|----------------------------------------|-----------------|-------------------|------------|------------------------|---------------------|---------------|---------------------------|
| 1) Well Operator:                      | EQT Pro         | duction Co        | ompany     | 306686                 | Wetzel              | Magnolia      | New Martinsville          |
|                                        |                 |                   |            | Operator ID            | County              | District      | Quadrangle                |
| 2) Operator's We                       | ll Number:      | SMITH 7H          |            | Well Pad               | Name: SMITI         | H             |                           |
| 3) Farm Name/Su                        | ırface Owne     | r: Smith, So      | onny & Ch  | arlotte Public Road    | d Access: Wet       | zel County    | Route 22                  |
| 4) Elevation, curr                     | ent ground:     | 1321              | EI         | evation, proposed j    | oost-construction   | on: 1321      |                           |
| 5) Well Type (a                        | a) Gas <u>x</u> |                   | _ Oil      | Unde                   | rground Storag      | e             |                           |
| C                                      | Other           |                   |            |                        |                     |               |                           |
| (1                                     | b)If Gas S      | hallow            | x          | Deep                   |                     |               |                           |
|                                        | H               | Iorizontal        | X          |                        |                     |               | Da . 1                    |
| 6) Existing Pad: Y                     | Yes or No y     | es                |            |                        |                     |               | DAH<br>10-18-17           |
| 7) Proposed Targe                      | et Formation    | (s), Depth        | (s), Antic | ipated Thickness ar    | nd Expected Pr      | essure(s):    | 10-18-M                   |
| Marcellus, 6,73                        | 6' , 50', 3,800 | 0 & 4,400 ps      | sig        |                        | 4                   |               |                           |
| 8) Proposed Total                      | Vertical De     | pth: 6,73         | 6'         |                        |                     |               |                           |
| 9) Formation at T                      | otal Vertical   | Depth:            | /larcellus |                        |                     |               |                           |
| 10) Proposed Tota                      | al Measured     | Depth: 1          | 0047'      |                        |                     |               |                           |
| 11) Proposed Hor                       | izontal Leg     | Length: 2         | 2627       |                        |                     |               |                           |
| 12) Approximate                        | Fresh Water     | Strata Dep        | oths:      | 100                    |                     |               |                           |
| 13) Method to De                       | termine Fres    | sh Water D        | epths: [   | epth of bit when water | r shows in the flov | vline or when | drilling soap is injected |
| 14) Approximate                        | Saltwater Do    | epths: <u>173</u> | _          |                        |                     |               |                           |
| 15) Approximate                        | Coal Seam I     | Depths: 10        | )17        |                        |                     |               |                           |
| 16) Approximate                        | Depth to Pos    | ssible Void       | l (coal mi | ne, karst, other): 1   | lone Anticipat      | ed            |                           |
| 17) Does Propose<br>directly overlying |                 |                   |            | ns<br>Yes              | No                  | X             |                           |
| (a) If Yes, provide                    | de Mine Info    | : Name:           |            |                        |                     |               |                           |
|                                        |                 | Depth:            |            |                        |                     |               |                           |
|                                        |                 | Seam:             |            |                        |                     |               |                           |
|                                        |                 | Owner             | :          |                        |                     |               |                           |
|                                        |                 |                   |            |                        |                     |               |                           |