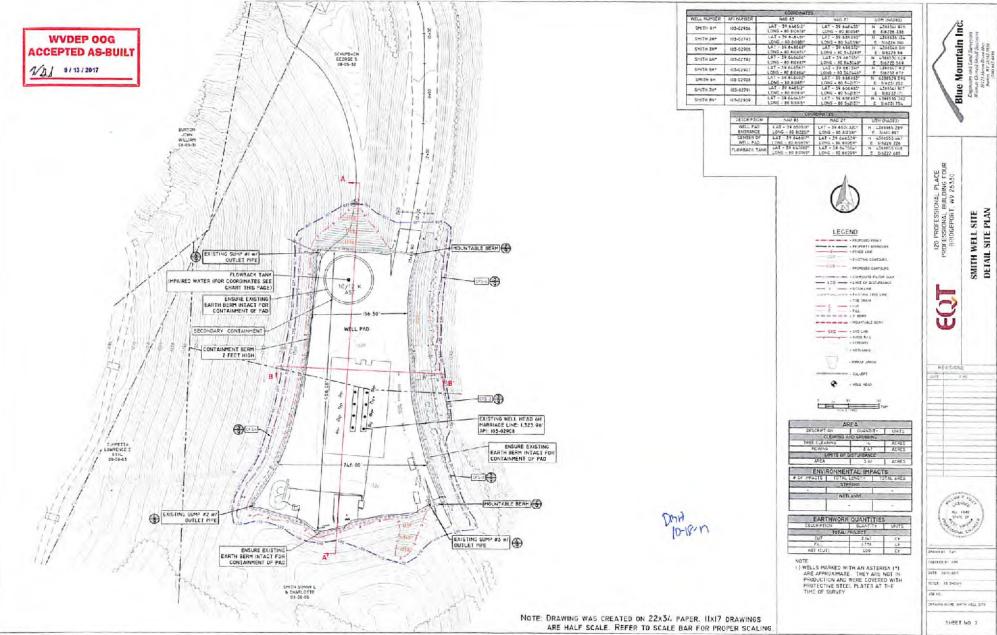

WW-6B
• (04/15)

| API NO. 47103 | - 02791           |   |
|---------------|-------------------|---|
| OPERATOR V    | VELL NO. SMITH 7H | _ |
| Well Pad Na   | me: SMITH         |   |

RECEIVED
Office of Oil and Gas

# STATE OF WEST VIRGINIA DEPARTMENT OF ENVIRONMENTAL PROTECTION, OFFICE OF OIL AND GAS WELL WORK PERMIT APPLICATION

NOV 1 4 2017

WV Department of

|                                        |                 |                   |            |                        |                     |               | Environmental Flote       |
|----------------------------------------|-----------------|-------------------|------------|------------------------|---------------------|---------------|---------------------------|
| 1) Well Operator:                      | EQT Pro         | duction Co        | ompany     | 306686                 | Wetzel              | Magnolia      | New Martinsville          |
|                                        |                 |                   |            | Operator ID            | County              | District      | Quadrangle                |
| 2) Operator's We                       | ll Number:      | SMITH 7H          |            | Well Pad               | Name: SMITI         | H             |                           |
| 3) Farm Name/Su                        | ırface Owne     | r: Smith, So      | onny & Ch  | arlotte Public Road    | d Access: Wet       | zel County    | Route 22                  |
| 4) Elevation, curr                     | ent ground:     | 1321              | EI         | evation, proposed j    | oost-construction   | on: 1321      |                           |
| 5) Well Type (a                        | a) Gas <u>x</u> |                   | _ Oil      | Unde                   | rground Storag      | e             |                           |
| C                                      | Other           |                   |            |                        |                     |               |                           |
| (1                                     | b)If Gas S      | hallow            | x          | Deep                   |                     |               |                           |
|                                        | H               | Iorizontal        | X          |                        |                     |               | Da . 1                    |
| 6) Existing Pad: Y                     | Yes or No y     | es                |            |                        |                     |               | DAH<br>10-18-17           |
| 7) Proposed Targe                      | et Formation    | (s), Depth        | (s), Antic | ipated Thickness ar    | nd Expected Pr      | essure(s):    | 10-18-M                   |
| Marcellus, 6,73                        | 6' , 50', 3,800 | 0 & 4,400 ps      | sig        |                        | 4                   |               |                           |
| 8) Proposed Total                      | Vertical De     | pth: 6,73         | 6'         |                        |                     |               |                           |
| 9) Formation at T                      | otal Vertical   | Depth:            | /larcellus |                        |                     |               |                           |
| 10) Proposed Tota                      | al Measured     | Depth: 1          | 0047'      |                        |                     |               |                           |
| 11) Proposed Hor                       | izontal Leg     | Length: 2         | 2627       |                        |                     |               |                           |
| 12) Approximate                        | Fresh Water     | Strata Dep        | oths:      | 100                    |                     |               |                           |
| 13) Method to De                       | termine Fres    | sh Water D        | epths: [   | epth of bit when water | r shows in the flov | vline or when | drilling soap is injected |
| 14) Approximate                        | Saltwater Do    | epths: <u>173</u> | _          |                        |                     |               |                           |
| 15) Approximate                        | Coal Seam I     | Depths: 10        | )17        |                        |                     |               |                           |
| 16) Approximate                        | Depth to Pos    | ssible Void       | l (coal mi | ne, karst, other): 1   | lone Anticipat      | ed            |                           |
| 17) Does Propose<br>directly overlying |                 |                   |            | ns<br>Yes              | No                  | X             |                           |
| (a) If Yes, provide                    | de Mine Info    | : Name:           |            |                        |                     |               |                           |
|                                        |                 | Depth:            |            |                        |                     |               |                           |
|                                        |                 | Seam:             |            |                        |                     |               |                           |
|                                        |                 | Owner             | :          |                        |                     |               |                           |
|                                        |                 |                   |            |                        |                     |               |                           |

21) Total Area to be disturbed, including roads, stockpile area, pits, etc., (acres): no additional

RECEIVED
Office of Oil and Gas

22) Area to be disturbed for well pad only, less access road (acres): no additional

NOV-1 4 2017

23) Describe centralizer placement for each casing string:

Surface casing had bow spring centralizers placed on joints 1, 4, 8, 12, 16, 20 and 24.

Intermediate casing had bow spring centralizers placed on joints 2, 5, 8, 11, 14, 17, 20, 23, 26, 29, 32, 35, 38, 41, 44, 47, 50, 53, 56, and 59.

Production casing had rigid spiral centralizers placed on every fourth joint beginning with joint 1 to joint 172. Ran a total of 44 rigid spiral centralizers. Ran bow spring centralizers from joint 180 to joint 228 on every eighth joint. A total of 7 bow spring centralizers were run.