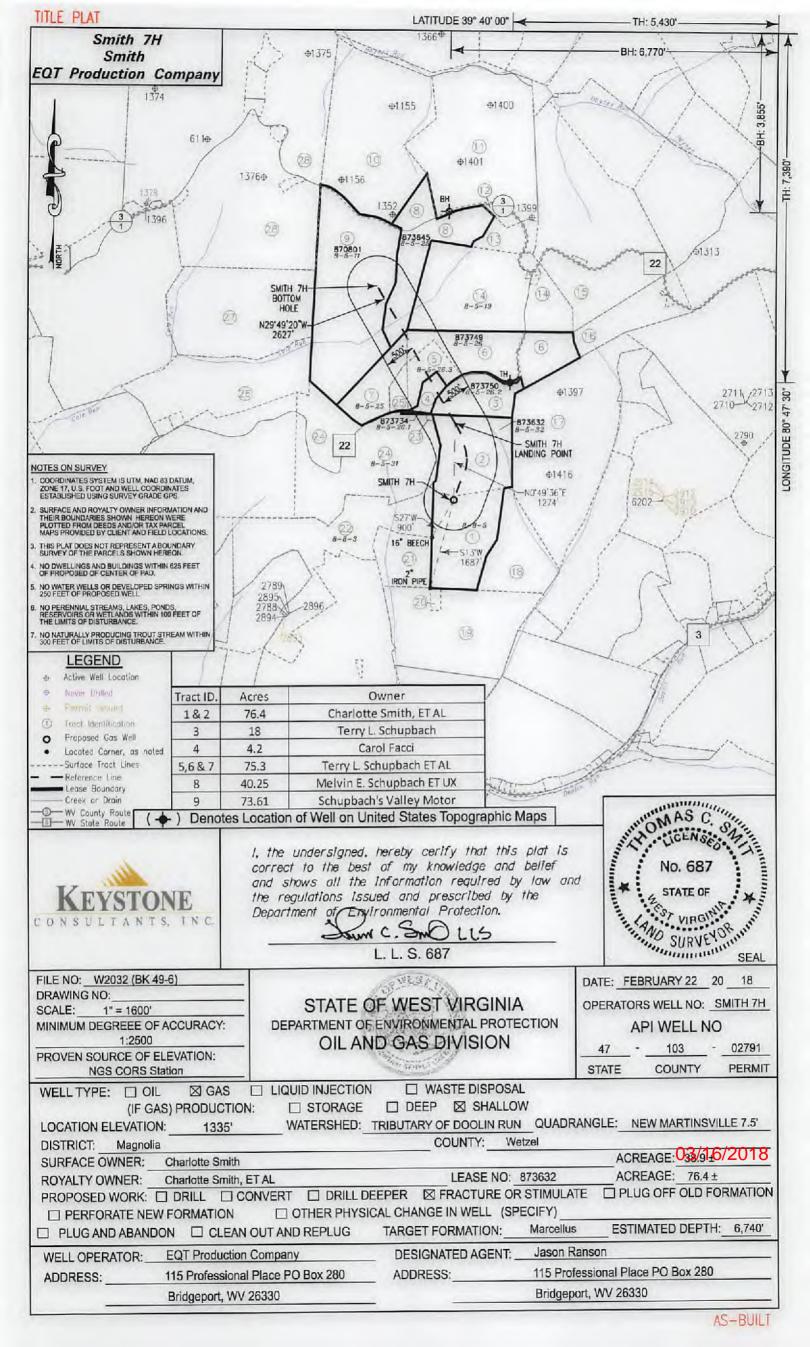

#### As Drilled Horizontal

Revision: 04/04/2014

Permit Number: 47-103-02863

Permit Issued: 4/1/2013 Ground Elevation: 1215'

Kelly Bushing: 18'

Rig: Saxon Rig #141 Spud Date: 6/2/2013 (Top Hole)

TD Date: 1/2/2014 Rig Release Date: 1/4/2014

5-1/2" 20.0# P-110 CDC @ 12.945' MD / 6.717' TVD

SLB cemented w/ 166 bbls FlexSEAL Lead & 410 bbls Class A Tail
Estimated Top of Cement @ ~1.313' (1150' inside 9-5/8")

State: West Virginia County: Wetzel District: Magnolia

Prospect: Mary

Location: Surface: Lat = 39.65103° N & Long = 80.78214° W / (N) 421,807' (E) 1,638,993' (State Plane WV North NAD 27, Grid North)

PBTD: 12,899' MD / 6,720' TVD TD: 12,946' MD / 6,717' TVD