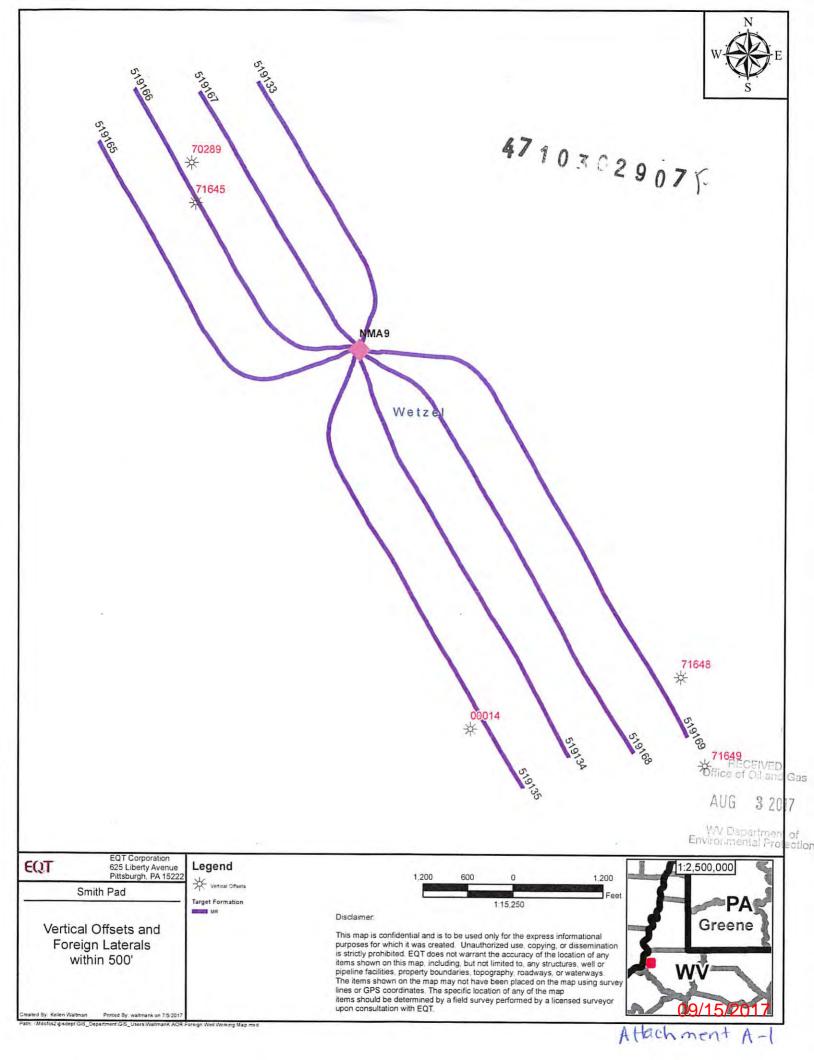

#### 1. Communications with Well Operators

EQT, using available data (WV Geological Survey, WVDEP website, and IHS data service), has identified all known wells and well operators within 500 feet of this pad and the lateral sections that are known or could reasonably be expected to be within range of the fracture propagation. A map showing these wells along with a list of the wells and operators is included in **Attachment A**.

## 47103029n7F

| 47103716480000                        | 47103716490000       | 47103716450000       | 47103000140000                      | 47103702890000      | Well ID (                                                |
|---------------------------------------|----------------------|----------------------|-------------------------------------|---------------------|----------------------------------------------------------|
| 47103716480000 8/13/1925 UNKNOWN      | UNKNOWN              | UNKNOWN              | 12/1/1929 LEATHERWOOD INCORPORATED  | UNKNOWN             | Completion D Current Operator                            |
| 888 GR                                | GR.                  | GR                   | 790 GR                              | GR.                 | Elevation Elevation Ref. Final Statu: Lat                |
| D&A-OG                                | UNKWN                | UNKWN                | D&A                                 | PSEUDO              | Refi Final Statu                                         |
| 39.634591                             | 39.631398            | 39.651717            | 39.632704                           |                     | Lat                                                      |
| D&A-OG 39.634591 -80.795796 6/29/1925 | 39.631398 -80.794669 | 39.651717 -80.818692 | 39.632704 -80.805742 10/17/1929     | 39.653169 -80.81888 | Long Permit Date                                         |
| 6/29/1925 7/14/1925 HAMPSHIRE         |                      |                      | 10/17/1929 11/1/1929 BIG INJUN /SD/ |                     | Permit Date SPUD Date TD Formation Na Total Depth Permit |
| 2842 71648                            | 0 71649              | 0 71645              | 1926 00014                          | 0 70289             | tal Depth Permit                                         |