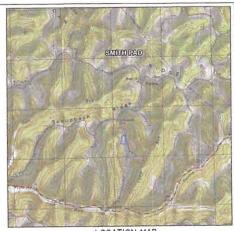

#### 1. Communications with Well Operators

EQT, using available data (WV Geological Survey, WVDEP website, and IHS data service), has identified all known wells and well operators within 500 feet of this pad and the lateral sections that are known or could reasonably be expected to be within range of the fracture propagation. A map showing these wells along with a list of the wells and operators is included in **Attachment A**.