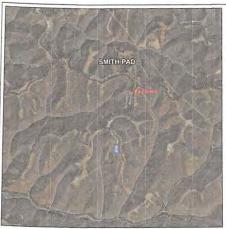

#### 1. Communications with Well Operators

EQT, using available data (WV Geological Survey, WVDEP website, and IHS data service), has identified all known wells and well operators within 500 feet of this pad and the lateral sections that are known or could reasonably be expected to be within range of the fracture propagation. A map showing these wells along with a list of the wells and operators is included in **Attachment A**.