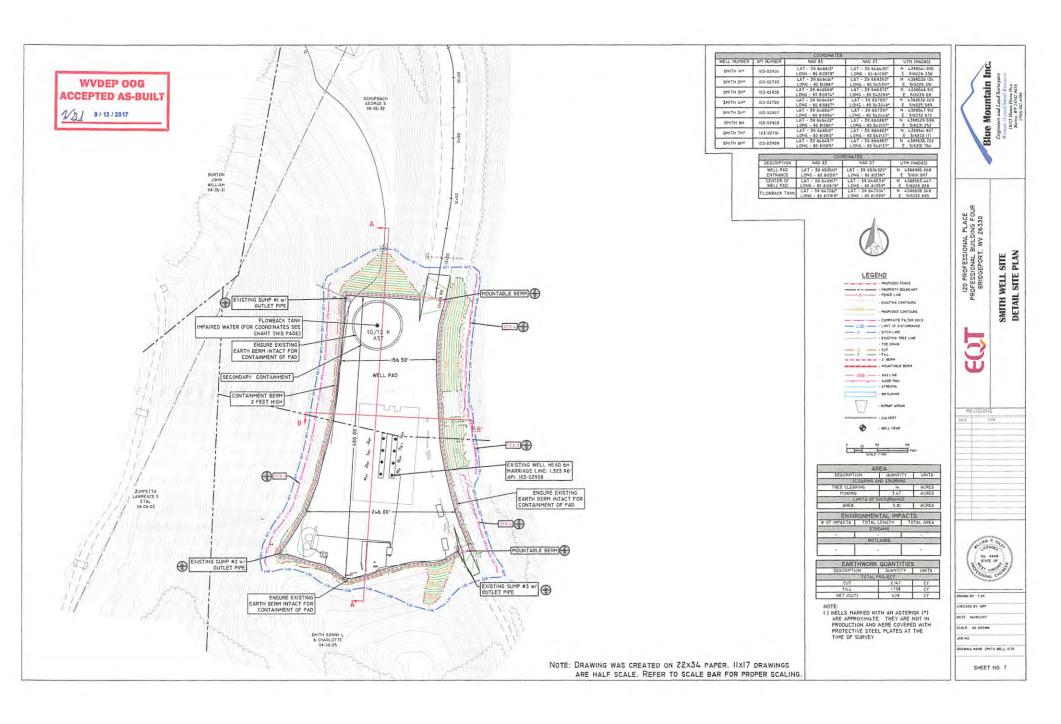

#### CONDITIONS

- 1. Operator shall install signage per § 22-6A-8g (6) (B) at all source water locations included in their approved water management plan within 24 hours of water management plan activation.
- 2. Oil and gas water supply wells will be registered with the Office of Oil and Gas and all such wells will be constructed and plugged in accordance with the standards of the Bureau for Public Health set forth in its Legislative rule entitled *Water Well Regulations*, 64 C.S.R. 19. Operator is to contact the Bureau of Public Health regarding permit requirements. In lieu of plugging, the operator may transfer the well to the surface owner upon agreement of the parties. All drinking water wells within fifteen hundred feet of the water supply well shall be flow tested by the operator upon request of the drinking well owner prior to operating the water supply well.
- 3. 24 hours prior to the initiation of the completion process the operator shall notify the Chief or his designee.
- 4. During the completion process the operator shall monitor annular pressures and report any anomaly noticed to the chief or his designee immediately.
- 5. If any explosion or other accident causing loss of life or serious personal injury occurs in or about a well or well work on a well, the well operator or its contractor shall give notice, stating the particulars of the explosion or accident, to the oil and gas inspector and the Chief, within 24 hours of said accident.
- 6. The operator shall provide to the Office of Oil and Gas the dates of each of the following within 30 days of their occurrence: completion of construction of the well pad, commencement of drilling, cessation of drilling, completion of any other permitted well work, and completion of the well. Such notice shall be provided by sending an email to <a href="mailto:DEPOOGNotify@wv.gov">DEPOOGNotify@wv.gov</a>.
- 7. The entire well pad shall be bermed so as to prevent runoff from leaving the pad during drilling and completion operations, including a mountable berm at pad entrance.

WW-6B (04/15)

API NO. 47-103 - 02907 OPERATOR WELL NO. SMITH 5H

Well Pad Name: SMITH RECEIVED Office of Oil and Gas

9 2017