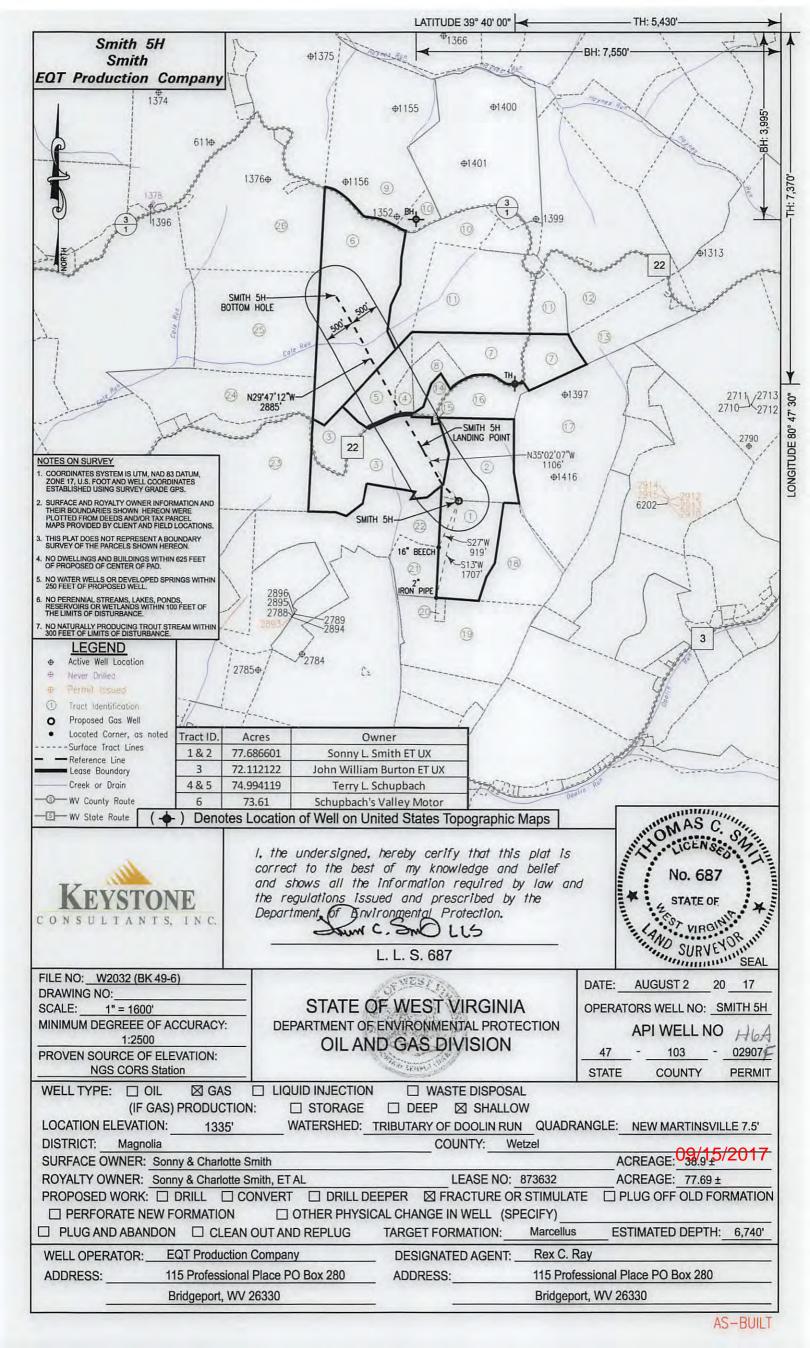

#### STATE OF WEST VIRGINIA DEPARTMENT OF ENVIRONMENTAL PROTECTION, OFFICE OF OIL AND GAS WELL WORK PERMIT ARRIVOLUTION WELL WORK PERMIT APPLICATION

WV Department of Environmental Protection

| 1) Well Operator: EQT Prod                                        | uction Company      | 306686              | Wetzel             | Magnolia         | New Martinsville          |
|-------------------------------------------------------------------|---------------------|---------------------|--------------------|------------------|---------------------------|
|                                                                   |                     | Operator ID         | County             | District         | Quadrangle                |
| 2) Operator's Well Number: S                                      | MITH 5H             | Well I              | Pad Name: SN       | IITH             |                           |
| 3) Farm Name/Surface Owner:                                       | Smith, Sonny & Ch   | narlotte Public F   | Road Access: V     | Vetzel County    | Route 22                  |
| 4) Elevation, current ground:                                     | 1321 E              | levation, propos    | ed post-constru    | ction: 1321      |                           |
| 5) Well Type (a) Gas X Other                                      | Oil                 | U                   | nderground Sto     | orage            |                           |
|                                                                   | allow X             | Deep                | 1                  |                  |                           |
| 6) Existing Pad: Yes or No ye                                     |                     |                     |                    |                  | DAH                       |
| 7) Proposed Target Formation(<br>Marcellus, 6738, thickness is    | s), Depth(s), Antic |                     |                    | l Pressure(s):   | 8-4-17                    |
| 8) Proposed Total Vertical Dep                                    | oth: 6738           |                     |                    |                  |                           |
| 9) Formation at Total Vertical                                    | Depth: Marcellus    | s Shale             |                    |                  |                           |
| 10) Proposed Total Measured I                                     | Depth: 10157        |                     |                    |                  |                           |
| 11) Proposed Horizontal Leg L                                     | ength: 3380         |                     |                    |                  |                           |
| 12) Approximate Fresh Water                                       | Strata Depths:      | 100                 |                    |                  |                           |
| 13) Method to Determine Fresh<br>14) Approximate Saltwater Dep    |                     | Depth of bit when v | vater shows in the | flowline or when | drilling soap is injected |
| 15) Approximate Coal Seam D                                       | epths: 1,017        |                     |                    |                  |                           |
| 16) Approximate Depth to Poss                                     | sible Void (coal m  | ine, karst, other)  | None Antici        | pated            |                           |
| 17) Does Proposed well location directly overlying or adjacent to |                     | ms<br>Yes           | 1                  | No X             |                           |
| (a) If Yes, provide Mine Info                                     | Name:               |                     |                    |                  |                           |
|                                                                   | Depth:              |                     |                    |                  |                           |
|                                                                   | Seam:               |                     |                    |                  |                           |
|                                                                   | Owner:              |                     |                    |                  |                           |

WW-6B (04/15) RECEIVED Office of Oil and Gas API NO. 47- 103 - 02907 F

AUG 9 2017

OPERATOR WELL NO. SMITH 5H Well Pad Name: SMITH

18)

1