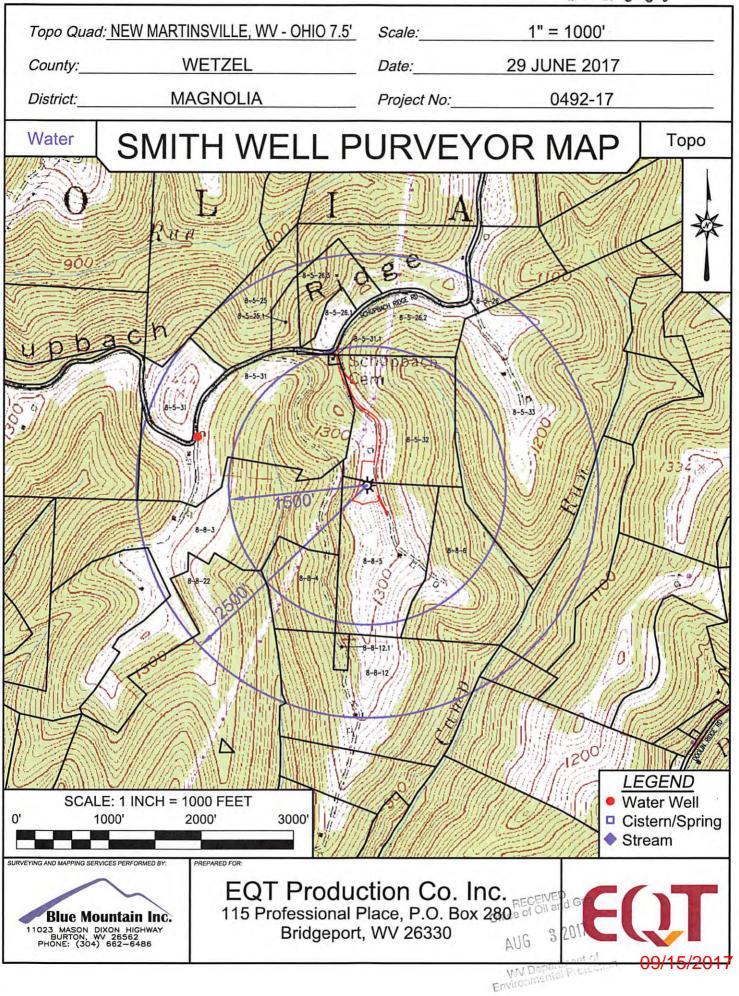

#### 1. Communications with Well Operators

EQT, using available data (WV Geological Survey, WVDEP website, and IHS data service), has identified all known wells and well operators within 500 feet of this pad and the lateral sections that are known or could reasonably be expected to be within range of the fracture propagation. A map showing these wells along with a list of the wells and operators is included in **Attachment A**.