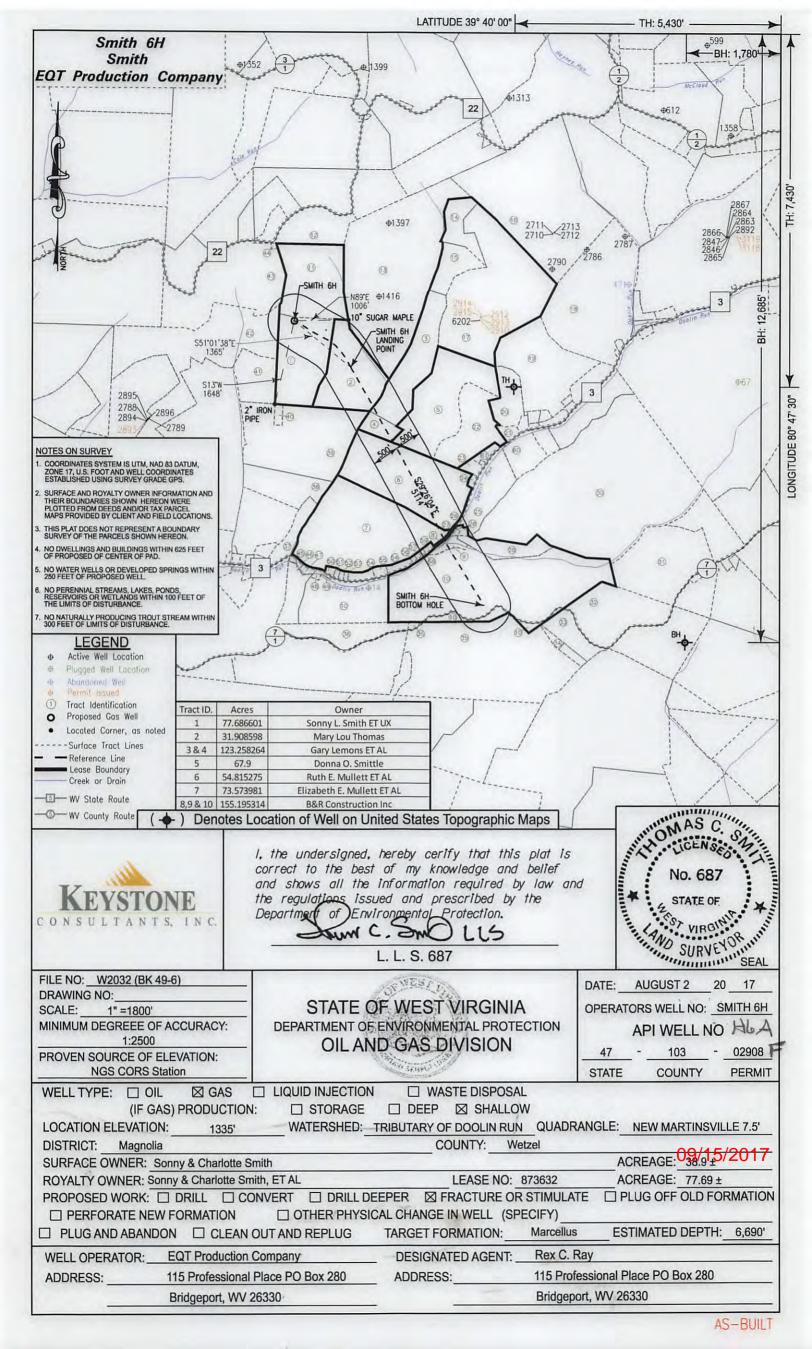

County: Wetzel District: Magnolia

Prospect: Mary

Lat = 39.64632° N & Long = 80.81100° W / (N) 420,210' (E) 1,630,844' (State Plane WV North NAD 27, Grid North) Location: Surface:

PBTD: 12593' MD / 6893' TVD

TD: 12650' MD / 6891' TVD

#### 1. Communications with Well Operators

EQT, using available data (WV Geological Survey, WVDEP website, and IHS data service), has identified all known wells and well operators within 500 feet of this pad and the lateral sections that are known or could reasonably be expected to be within range of the fracture propagation. A map showing these wells along with a list of the wells and operators is included in **Attachment A**.