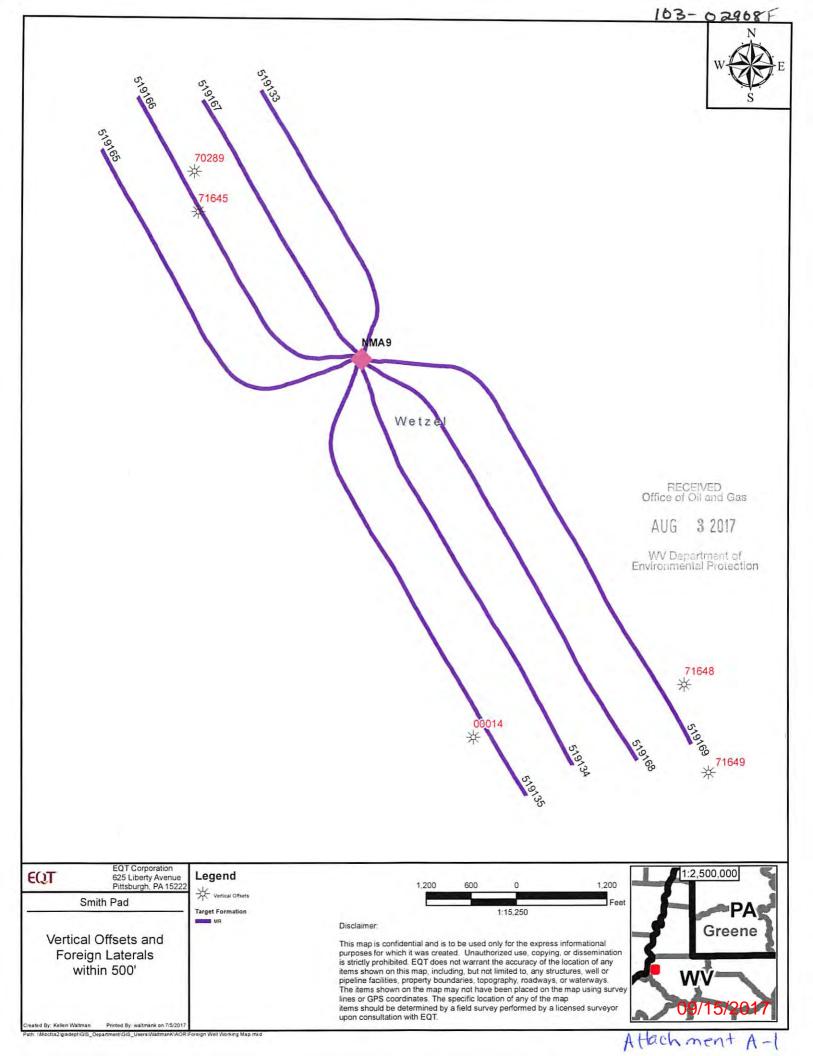

#### 1. Communications with Well Operators

EQT, using available data (WV Geological Survey, WVDEP website, and IHS data service), has identified all known wells and well operators within 500 feet of this pad and the lateral sections that are known or could reasonably be expected to be within range of the fracture propagation. A map showing these wells along with a list of the wells and operators is included in **Attachment A**.

RECFIVED
Office of Oil and Gas

AUG 3 2017

| Well ID        | Completion D Current Operator      | Elevation | Elevation Re | f Final Statu: | Lat       | Long       | Permit Date S | SPUD Date | TD Formation Na To | tal Depth Permit |
|----------------|------------------------------------|-----------|--------------|----------------|-----------|------------|---------------|-----------|--------------------|------------------|
| 47103702890000 | UNKNOWN                            |           | GR           | <b>PSEUDO</b>  | 39.653169 | -80.81888  |               |           |                    | 0 70289          |
| 47103000140000 | 12/1/1929 LEATHERWOOD INCORPORATED | 790       | GR           | D&A            | 39.632704 | -80.805742 | 10/17/1929    | 11/1/1929 | BIG INJUN /SD/     | 1926 00014       |
| 47103716450000 | UNKNOWN                            |           | GR           | UNKWN          | 39.651717 | -80.818692 |               |           |                    | 0 71645          |
| 47103716490000 | UNKNOWN                            |           | GR           | UNKWN          | 39.631398 | -80.794669 |               |           |                    | 0 71649          |
| 47103716480000 | 8/13/1925 UNKNOWN                  | 888       | GR           | D&A-OG         | 39.634591 | -80.795796 | 6/29/1925     | 7/14/1925 | HAMPSHIRE          | 2842 71648       |