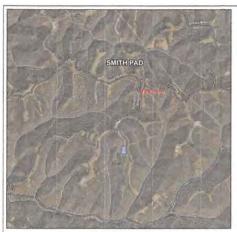

#### 1. Communications with Well Operators

EQT, using available data (WV Geological Survey, WVDEP website, and IHS data service), has identified all known wells and well operators within 500 feet of this pad and the lateral sections that are known or could reasonably be expected to be within range of the fracture propagation. A map showing these wells along with a list of the wells and operators is included in **Attachment A**.