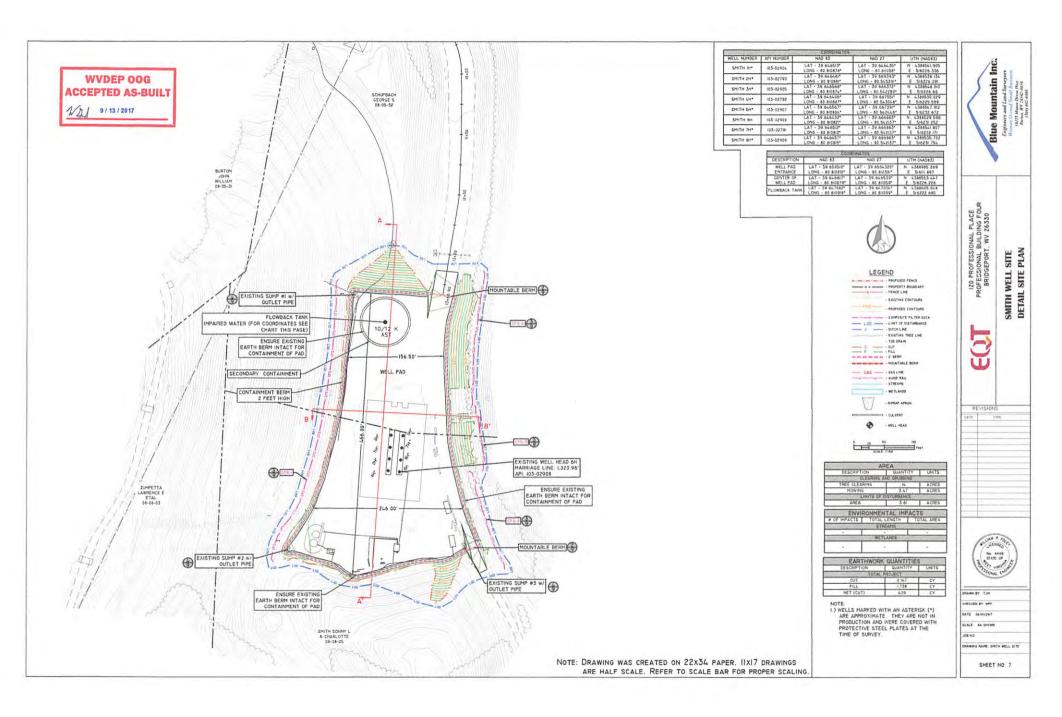

#### **CONDITIONS**

- 1. Operator shall install signage per § 22-6A-8g (6) (B) at all source water locations included in their approved water management plan within 24 hours of water management plan activation.
- 2. Oil and gas water supply wells will be registered with the Office of Oil and Gas and all such wells will be constructed and plugged in accordance with the standards of the Bureau for Public Health set forth in its Legislative rule entitled Water Well Regulations, 64 C.S.R. 19. Operator is to contact the Bureau of Public Health regarding permit requirements. In lieu of plugging, the operator may transfer the well to the surface owner upon agreement of the parties. All drinking water wells within fifteen hundred feet of the water supply well shall be flow tested by the operator upon request of the drinking well owner prior to operating the water supply well.
- 3. 24 hours prior to the initiation of the completion process the operator shall notify the Chief or his designee.
- 4. During the completion process the operator shall monitor annular pressures and report any anomaly noticed to the chief or his designee immediately.
- 5. If any explosion or other accident causing loss of life or serious personal injury occurs in or about a well or well work on a well, the well operator or its contractor shall give notice, stating the particulars of the explosion or accident, to the oil and gas inspector and the Chief, within 24 hours of said accident.
- 6. The operator shall provide to the Office of Oil and Gas the dates of each of the following within 30 days of their occurrence: completion of construction of the well pad, commencement of drilling, cessation of drilling, completion of any other permitted well work, and completion of the well. Such notice shall be provided by sending an email to <a href="mailto:DEPOOGNotify@wv.gov">DEPOOGNotify@wv.gov</a>.
- 7. The entire well pad shall be bermed so as to prevent runoff from leaving the pad during drilling and completion operations, including a mountable berm at pad entrance.

WW-6B (04/15)

| API NO. 47-103 | - 02908 F         |
|----------------|-------------------|
| OPERATOR W     | VELL NO. SMITH 6H |
| Well Pad Na    | me: SMITH         |