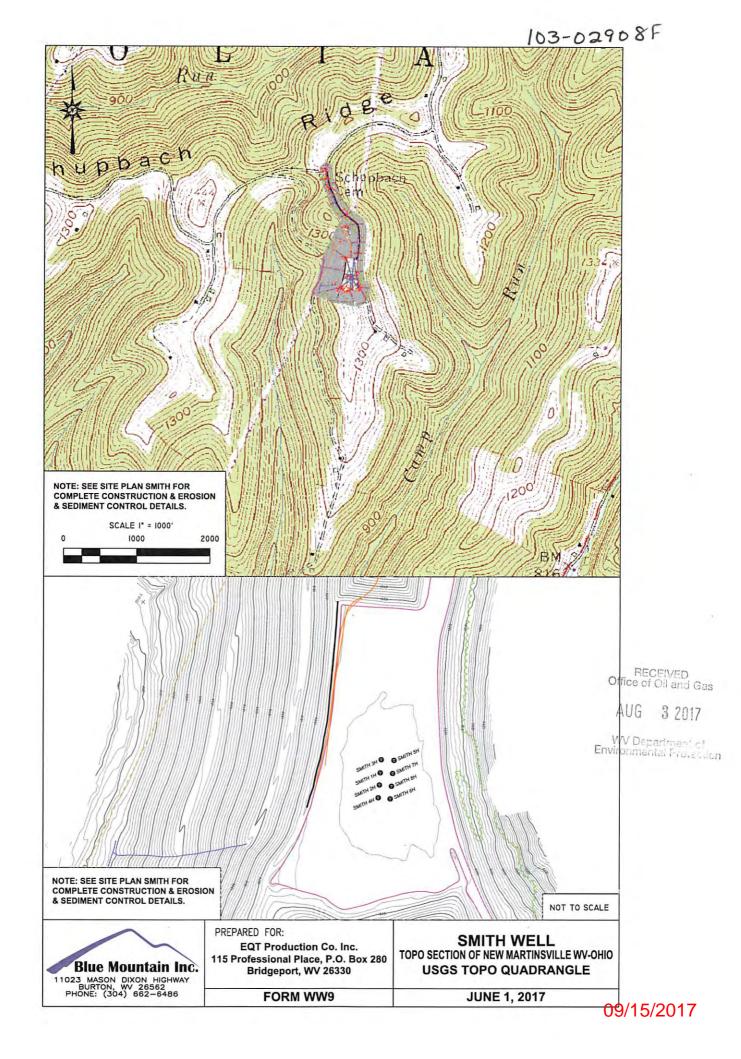

County: Wetzel District: Magnolia

Prospect: Mary

Lat = 39.64632° N & Long = 80.81100° W / (N) 420,210' (E) 1,630,844' (State Plane WV North NAD 27, Grid North) Location: Surface:

PBTD: 12593' MD / 6893' TVD

TD: 12650' MD / 6891' TVD