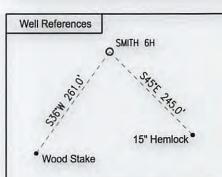

County: Wetzel District: Magnolia

Prospect: Mary

Lat = 39.64632° N & Long = 80.81100° W / (N) 420,210' (E) 1,630,844' (State Plane WV North NAD 27, Grid North) Location: Surface:

PBTD: 12593' MD / 6893' TVD