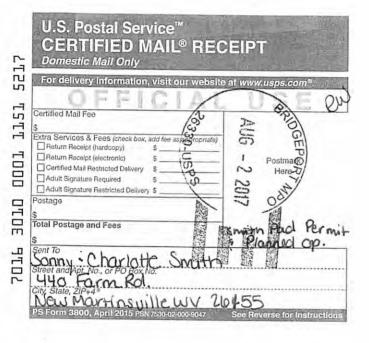

Wednesday, September 13, 2017 WELL WORK PERMIT Horizontal 6A / Fracture

EQT PRODUCTION COMPANY 120 PROFESSIONAL PLACE BUILDING II BRIDGEPORT, WV 26330

Re: Permit approval for SMITH 6H

47-103-02908-00-00

This well work permit is evidence of permission granted to perform the specified well work at the location described on the attached pages and located on the attached plat, subject to the provisions of Chapter 22 of the West Virginia Code of 1931, as amended, and all rules and regulations promulgated thereunder, and to any additional specific conditions and provisions outlined in the pages attached hereto. Notification shall be given by the operator to the Oil and Gas Inspector at least 24 hours prior to the construction of roads, locations, and/or pits for any permitted work. In addition, the well operator shall notify the same inspector 24 hours before any actual well work is commenced and prior to running and cementing casing. Spills or emergency discharges must be promptly reported by the operator to 1-800-642-3074 and to the Oil and Gas Inspector.

Chief

Operator's Well Number: SMITH 6H

Farm Name: SMITH, SONNY & CHARLOTTE U.S. WELL NUMBER: 47-103-02908-00-00

Horizontal 6A / Fracture

Date Issued: 9/13/2017

Promoting a healthy environment.

API Number: 103-02908F