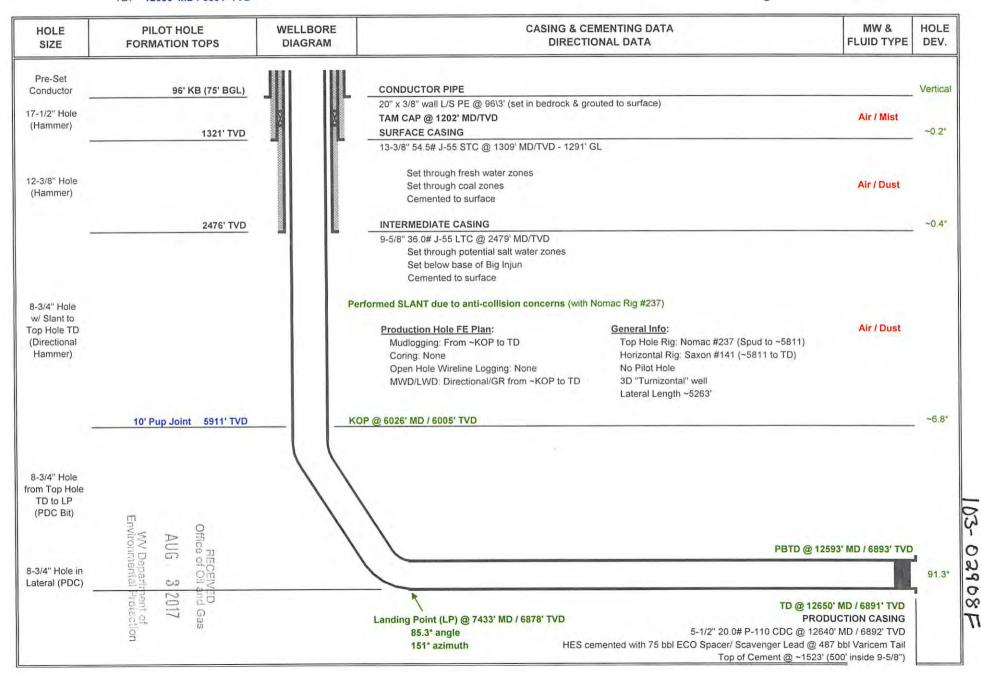

### As Drilled HORIZONTAL

7-May-15

Permit Number: 47-103-02908 Permit Issued: 7/31/2013

Ground Elevation: 1321'

Kelly Bushing: 18'

Rig: Saxon Rig #141 Spud Date: 7/30/2014

TD Date: 8/5/2014 Rig Release Date: 8/7/2014

County: Wetzel District: Magnolia

Prospect: Mary

Lat = 39.64632° N & Long = 80.81100° W / (N) 420,210' (E) 1,630,844' (State Plane WV North NAD 27, Grid North) Location: Surface:

PBTD: 12593' MD / 6893' TVD

TD: 12650' MD / 6891' TVD