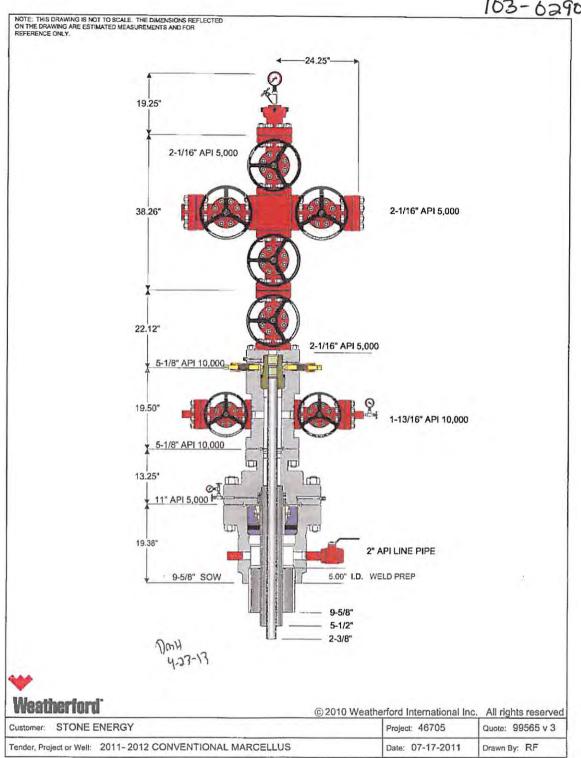

## CASING AND TUBING PROGRAM

| TYPE         | Size<br>(in) | New<br>or<br>Used | <u>Grade</u> | Weight per ft.<br>(lb/ft) | FOOTAGE: For Drilling (ft) | INTERVALS:<br>Left in Well<br>(ft) | CEMENT:<br>Fill-up<br>(Cu. Ft.)/CTS |
|--------------|--------------|-------------------|--------------|---------------------------|----------------------------|------------------------------------|-------------------------------------|
| Conductor    | 20"          | New               | LS           | 94                        | 90'                        | 90'                                | 40- CTS                             |
| Fresh Water  | 13.375"      | New               | J55          | 54.5                      | 1,321' KB - 1306' GL       | 1,321' KB - 1306' GL               | 1,212- CTS                          |
| Coal         | 13.375"      | New               | J55          | 54.5                      | 1,321' KB - 1306' GL       | 1,321' KB - 1306' GL               | 1,212- CTS                          |
| Intermediate | 9.625"       | New               | J55          | 36.0                      | 2,476                      | 2,476'                             | 657 Lead - 382 Tail CTS             |
| Production   | 5.5"         | New               | P110         | 20.0                      | 12640'                     | 12,640'                            | 422 Lead - 2844 Tail CTS            |
| Tubing       | 2.375"       | New               | J55          | 4.7                       |                            | 6,100'                             |                                     |
| Liners       | N/A          |                   |              |                           |                            |                                    |                                     |

## ALL Casing is Existing

DMH 8417

| ТҮРЕ         | Size (in) | Wellbore<br>Diameter (in) | Wall<br>Thickness<br>(in) | Burst Pressure (psi) | Anticipated Max. Internal Pressure (psi) | Cement<br>Type | Cement Yield (cu. ft./k) |
|--------------|-----------|---------------------------|---------------------------|----------------------|------------------------------------------|----------------|--------------------------|
| Conductor    | 20"       | 24"                       | 0.375"                    | N/A                  | 17 psi                                   | Type 1         | 1.18                     |
| Fresh Water  | 13.375"   | 17.5"                     | 0.380"                    | 2,730 psi            | 2160 psi                                 | Class A        | 1.20                     |
| Coal         | 13.375"   | 17.5"                     | 0.380"                    | 2,730 psi            | 2160 psi                                 | Class A        | 1.20                     |
| Intermediate | 9.625"    | 12.25"                    | 0.352"                    | 3,520 psi            | 2814 psi                                 | Class A        | 1.28 Lead - 1.19 Tail    |
| Production   | 5.5"      | 8.75"                     | 0.361"                    | 12,360 psi           | 10112 psi                                | Class A        | 2.37 Lead - 1.20 Tail    |
| Tubing       | 2.375"    | N/A                       | 0.190"                    | 7,700 psi            |                                          | N/A            | N/A                      |
| Liners       |           |                           |                           |                      |                                          |                |                          |