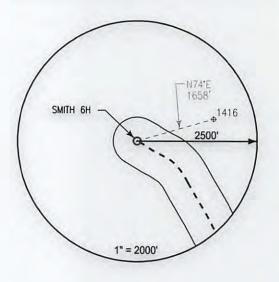

#### 1. Communications with Well Operators

EQT, using available data (WV Geological Survey, WVDEP website, and IHS data service), has identified all known wells and well operators within 500 feet of this pad and the lateral sections that are known or could reasonably be expected to be within range of the fracture propagation. A map showing these wells along with a list of the wells and operators is included in **Attachment A**.