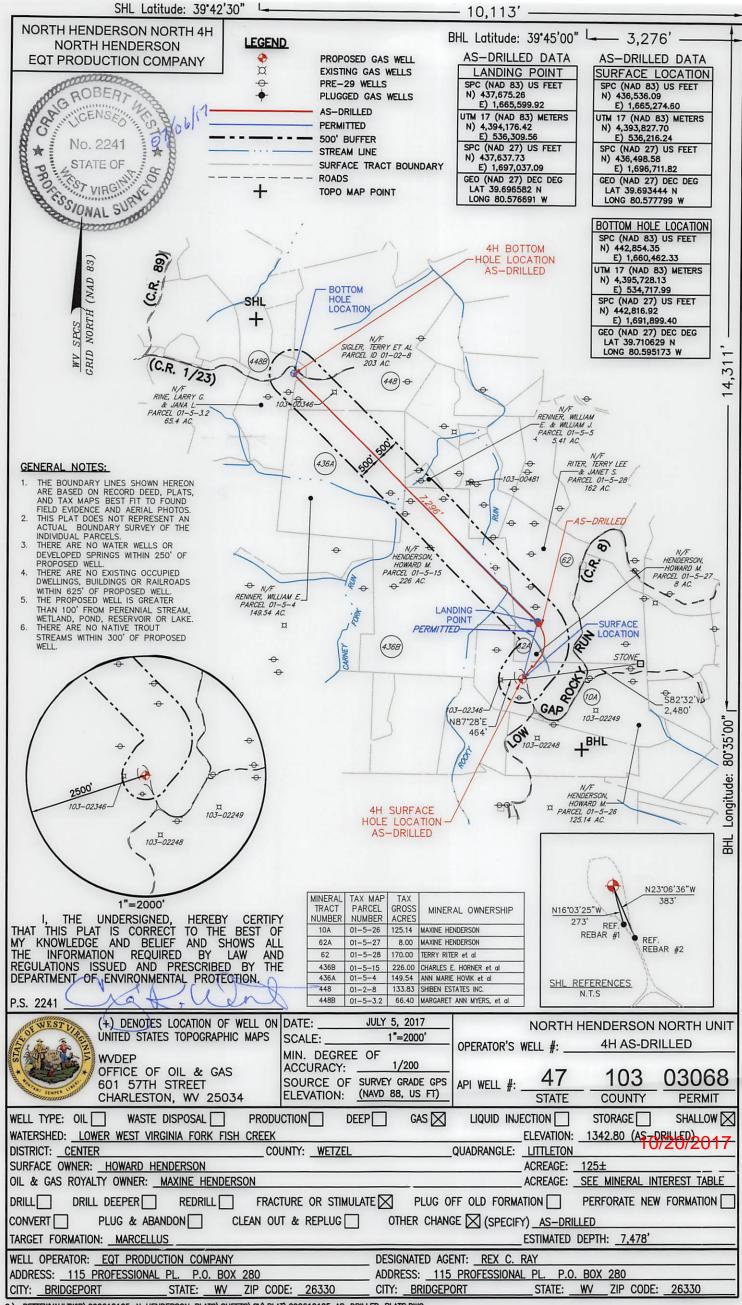

# STATE OF WEST VIRGINIA DEPARTMENT OF ENVIRONMENTAL PROTECTION, OFFICE OF OIL AND GAS WELL WORK PERMIT APPLICATION

|                                         |                                    |                   |                       |                |                                                                                                                                                                                                                                                                                                                                                                                                                                                                                                                                                                                                                                                                                                                                                                                                                                                                                                                                                                                                                                                                                                                                                                                                                                                                                                                                                                                                                                                                                                                                                                                                                                                                                                                                                                                                                                                                                                                                                                                                                                                                                                                                | A.                       |
|-----------------------------------------|------------------------------------|-------------------|-----------------------|----------------|--------------------------------------------------------------------------------------------------------------------------------------------------------------------------------------------------------------------------------------------------------------------------------------------------------------------------------------------------------------------------------------------------------------------------------------------------------------------------------------------------------------------------------------------------------------------------------------------------------------------------------------------------------------------------------------------------------------------------------------------------------------------------------------------------------------------------------------------------------------------------------------------------------------------------------------------------------------------------------------------------------------------------------------------------------------------------------------------------------------------------------------------------------------------------------------------------------------------------------------------------------------------------------------------------------------------------------------------------------------------------------------------------------------------------------------------------------------------------------------------------------------------------------------------------------------------------------------------------------------------------------------------------------------------------------------------------------------------------------------------------------------------------------------------------------------------------------------------------------------------------------------------------------------------------------------------------------------------------------------------------------------------------------------------------------------------------------------------------------------------------------|--------------------------|
| 1) Well Operator                        | : EQT Produ                        | uction Company    |                       | Wetzel         | Center                                                                                                                                                                                                                                                                                                                                                                                                                                                                                                                                                                                                                                                                                                                                                                                                                                                                                                                                                                                                                                                                                                                                                                                                                                                                                                                                                                                                                                                                                                                                                                                                                                                                                                                                                                                                                                                                                                                                                                                                                                                                                                                         | Littleton                |
|                                         |                                    |                   | Operator ID           | County         | District                                                                                                                                                                                                                                                                                                                                                                                                                                                                                                                                                                                                                                                                                                                                                                                                                                                                                                                                                                                                                                                                                                                                                                                                                                                                                                                                                                                                                                                                                                                                                                                                                                                                                                                                                                                                                                                                                                                                                                                                                                                                                                                       | Quadrangle               |
| 2) Operator's We                        | ll Number: No                      | orth Henderson    | North 4H Well Pac     | d Name: North  | n Henderso                                                                                                                                                                                                                                                                                                                                                                                                                                                                                                                                                                                                                                                                                                                                                                                                                                                                                                                                                                                                                                                                                                                                                                                                                                                                                                                                                                                                                                                                                                                                                                                                                                                                                                                                                                                                                                                                                                                                                                                                                                                                                                                     |                          |
| 3) Farm Name/Su                         | ırface Owner:                      | Howard Hende      | rson Public Roa       | d Access: Lov  | w Gap Roc                                                                                                                                                                                                                                                                                                                                                                                                                                                                                                                                                                                                                                                                                                                                                                                                                                                                                                                                                                                                                                                                                                                                                                                                                                                                                                                                                                                                                                                                                                                                                                                                                                                                                                                                                                                                                                                                                                                                                                                                                                                                                                                      | ky Run Rd                |
| 4) Elevation, curr                      | ent ground:                        | 1343 E            | Elevation, proposed   | post-construct | ion: 1343                                                                                                                                                                                                                                                                                                                                                                                                                                                                                                                                                                                                                                                                                                                                                                                                                                                                                                                                                                                                                                                                                                                                                                                                                                                                                                                                                                                                                                                                                                                                                                                                                                                                                                                                                                                                                                                                                                                                                                                                                                                                                                                      |                          |
| 5) Well Type (a                         | a) Gas X                           | Oil               | Unde                  | erground Stora | ge                                                                                                                                                                                                                                                                                                                                                                                                                                                                                                                                                                                                                                                                                                                                                                                                                                                                                                                                                                                                                                                                                                                                                                                                                                                                                                                                                                                                                                                                                                                                                                                                                                                                                                                                                                                                                                                                                                                                                                                                                                                                                                                             |                          |
| O                                       | ther                               |                   |                       |                |                                                                                                                                                                                                                                                                                                                                                                                                                                                                                                                                                                                                                                                                                                                                                                                                                                                                                                                                                                                                                                                                                                                                                                                                                                                                                                                                                                                                                                                                                                                                                                                                                                                                                                                                                                                                                                                                                                                                                                                                                                                                                                                                |                          |
| (t                                      | o)If Gas Sha                       | allow X           | Deep                  |                | United the second secon |                          |
|                                         | Ho                                 | rizontal X        |                       |                |                                                                                                                                                                                                                                                                                                                                                                                                                                                                                                                                                                                                                                                                                                                                                                                                                                                                                                                                                                                                                                                                                                                                                                                                                                                                                                                                                                                                                                                                                                                                                                                                                                                                                                                                                                                                                                                                                                                                                                                                                                                                                                                                | Doull                    |
| 6) Existing Pad: Y                      | es or No Yes                       | S                 |                       |                |                                                                                                                                                                                                                                                                                                                                                                                                                                                                                                                                                                                                                                                                                                                                                                                                                                                                                                                                                                                                                                                                                                                                                                                                                                                                                                                                                                                                                                                                                                                                                                                                                                                                                                                                                                                                                                                                                                                                                                                                                                                                                                                                | VITH                     |
| 7) Proposed Targe<br>Marcellus, 7465    | et Formation(s<br>5', 47', 5258 PS | ), Depth(s), Anti | cipated Thickness a   | nd Expected P  | ressure(s):                                                                                                                                                                                                                                                                                                                                                                                                                                                                                                                                                                                                                                                                                                                                                                                                                                                                                                                                                                                                                                                                                                                                                                                                                                                                                                                                                                                                                                                                                                                                                                                                                                                                                                                                                                                                                                                                                                                                                                                                                                                                                                                    | 8-7-17                   |
| 8) Proposed Total                       | Vertical Dept                      | h: 7502           |                       |                |                                                                                                                                                                                                                                                                                                                                                                                                                                                                                                                                                                                                                                                                                                                                                                                                                                                                                                                                                                                                                                                                                                                                                                                                                                                                                                                                                                                                                                                                                                                                                                                                                                                                                                                                                                                                                                                                                                                                                                                                                                                                                                                                |                          |
| 9) Formation at To                      | otal Vertical D                    | epth: Marcellu    | S                     |                |                                                                                                                                                                                                                                                                                                                                                                                                                                                                                                                                                                                                                                                                                                                                                                                                                                                                                                                                                                                                                                                                                                                                                                                                                                                                                                                                                                                                                                                                                                                                                                                                                                                                                                                                                                                                                                                                                                                                                                                                                                                                                                                                |                          |
| 10) Proposed Tota                       | al Measured D                      | epth: 15,386      |                       |                |                                                                                                                                                                                                                                                                                                                                                                                                                                                                                                                                                                                                                                                                                                                                                                                                                                                                                                                                                                                                                                                                                                                                                                                                                                                                                                                                                                                                                                                                                                                                                                                                                                                                                                                                                                                                                                                                                                                                                                                                                                                                                                                                |                          |
| 11) Proposed Hori                       | izontal Leg Le                     | ngth: 7296        |                       |                |                                                                                                                                                                                                                                                                                                                                                                                                                                                                                                                                                                                                                                                                                                                                                                                                                                                                                                                                                                                                                                                                                                                                                                                                                                                                                                                                                                                                                                                                                                                                                                                                                                                                                                                                                                                                                                                                                                                                                                                                                                                                                                                                |                          |
| 12) Approximate                         | Fresh Water S                      | trata Depths:     | 622                   |                | PEC!                                                                                                                                                                                                                                                                                                                                                                                                                                                                                                                                                                                                                                                                                                                                                                                                                                                                                                                                                                                                                                                                                                                                                                                                                                                                                                                                                                                                                                                                                                                                                                                                                                                                                                                                                                                                                                                                                                                                                                                                                                                                                                                           | EIVED Gas                |
| 13) Method to Det                       | termine Fresh                      | Water Depths:     | By offset wells       |                | NIG                                                                                                                                                                                                                                                                                                                                                                                                                                                                                                                                                                                                                                                                                                                                                                                                                                                                                                                                                                                                                                                                                                                                                                                                                                                                                                                                                                                                                                                                                                                                                                                                                                                                                                                                                                                                                                                                                                                                                                                                                                                                                                                            | 2 2 2017                 |
| 14) Approximate S                       | Saltwater Dept                     | ths: 2077'        |                       |                |                                                                                                                                                                                                                                                                                                                                                                                                                                                                                                                                                                                                                                                                                                                                                                                                                                                                                                                                                                                                                                                                                                                                                                                                                                                                                                                                                                                                                                                                                                                                                                                                                                                                                                                                                                                                                                                                                                                                                                                                                                                                                                                                | -nartment of the continu |
| 15) Approximate (                       | Coal Seam De                       | pths: 755, 822,   | 882, 1102, 1182,      | 1222           | Environ                                                                                                                                                                                                                                                                                                                                                                                                                                                                                                                                                                                                                                                                                                                                                                                                                                                                                                                                                                                                                                                                                                                                                                                                                                                                                                                                                                                                                                                                                                                                                                                                                                                                                                                                                                                                                                                                                                                                                                                                                                                                                                                        | nental                   |
| 16) Approximate l                       | Depth to Possi                     | ble Void (coal m  | ine, karst, other): 1 | 1A             |                                                                                                                                                                                                                                                                                                                                                                                                                                                                                                                                                                                                                                                                                                                                                                                                                                                                                                                                                                                                                                                                                                                                                                                                                                                                                                                                                                                                                                                                                                                                                                                                                                                                                                                                                                                                                                                                                                                                                                                                                                                                                                                                |                          |
| 17) Does Proposed<br>directly overlying |                                    |                   | ms<br>Yes             | No             | X                                                                                                                                                                                                                                                                                                                                                                                                                                                                                                                                                                                                                                                                                                                                                                                                                                                                                                                                                                                                                                                                                                                                                                                                                                                                                                                                                                                                                                                                                                                                                                                                                                                                                                                                                                                                                                                                                                                                                                                                                                                                                                                              |                          |
| (a) If Yes, provid                      | de Mine Info:                      | Name:             |                       |                |                                                                                                                                                                                                                                                                                                                                                                                                                                                                                                                                                                                                                                                                                                                                                                                                                                                                                                                                                                                                                                                                                                                                                                                                                                                                                                                                                                                                                                                                                                                                                                                                                                                                                                                                                                                                                                                                                                                                                                                                                                                                                                                                | 2                        |
|                                         |                                    | Depth:            | ¥                     |                |                                                                                                                                                                                                                                                                                                                                                                                                                                                                                                                                                                                                                                                                                                                                                                                                                                                                                                                                                                                                                                                                                                                                                                                                                                                                                                                                                                                                                                                                                                                                                                                                                                                                                                                                                                                                                                                                                                                                                                                                                                                                                                                                |                          |
|                                         |                                    | Seam:             |                       |                |                                                                                                                                                                                                                                                                                                                                                                                                                                                                                                                                                                                                                                                                                                                                                                                                                                                                                                                                                                                                                                                                                                                                                                                                                                                                                                                                                                                                                                                                                                                                                                                                                                                                                                                                                                                                                                                                                                                                                                                                                                                                                                                                |                          |
|                                         |                                    | Owner:            |                       |                |                                                                                                                                                                                                                                                                                                                                                                                                                                                                                                                                                                                                                                                                                                                                                                                                                                                                                                                                                                                                                                                                                                                                                                                                                                                                                                                                                                                                                                                                                                                                                                                                                                                                                                                                                                                                                                                                                                                                                                                                                                                                                                                                |                          |
|                                         |                                    |                   |                       |                |                                                                                                                                                                                                                                                                                                                                                                                                                                                                                                                                                                                                                                                                                                                                                                                                                                                                                                                                                                                                                                                                                                                                                                                                                                                                                                                                                                                                                                                                                                                                                                                                                                                                                                                                                                                                                                                                                                                                                                                                                                                                                                                                |                          |

OPERATOR WELL NO. North Henderson North 4H Well Pad Name: North Henderson North

18)