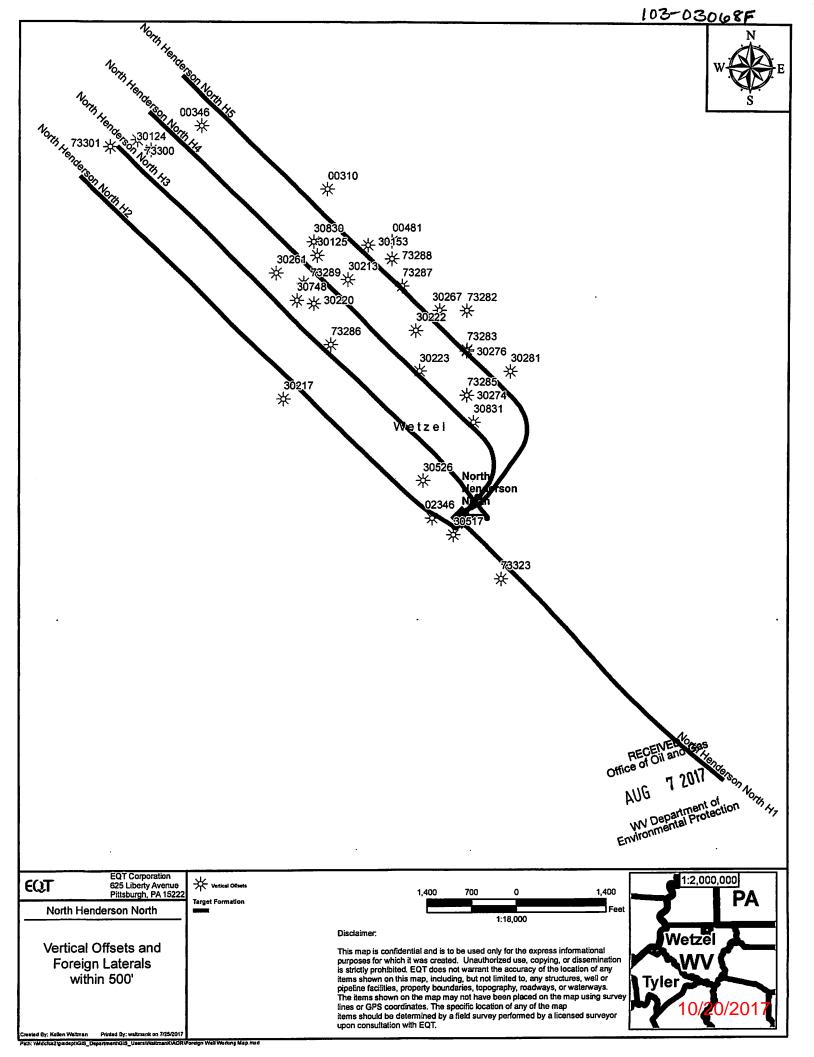

t their surface equipment prior to fracturing to establish integrity and establish pre-frac well conditions
- 2. Observe wells closely during and after fracturing and monitor for abnormal increases in water, gas or pressure
- 3. Inspect or install master valves or other necessary equipment for wellhead integrity capable of a pressure recommended by EQT
- 4. Notify the OOG and EQT if any changes in water, gas production, pressure, or other anomalies are identified

### 2. Reporting

EQT will provide information relating to the hydraulic fracturing schedule, communication with other operators, and ongoing monitoring of the work upon request of OOG or immediately in the event of any noted abnormalities.

RECENTED Gas
Office of Oil and Gas
AUG 7 2017
WW Department of
Environmental Protection



| Well ID        | Co         | mpletion Date Current Operator             | Elevation | Elevation Reference | Final Status | Lat      | Long     | Permit Date | SPUD Date TD Formation Name | Total Depth Permit |
|----------------|------------|--------------------------------------------|-----------|---------------------|--------------|----------|----------|-------------|-----------------------------|--------------------|
| 47103003460001 | 12/5/1949  | 1/31/1949 DUNN-MAR OIL & GAS COMPANY       | 1288      | 3 GR                | D&A-G        | 39.7101  | -80.5922 | 12/17/1948  |                             | 3370 00346         |
| 47103004810000 |            | 12/27/1960 KNAPP OIL & GAS COMPANY         | 1245      | GR GR               | 10&1G        | 39.7052  | -80.5816 | 10/2/1960