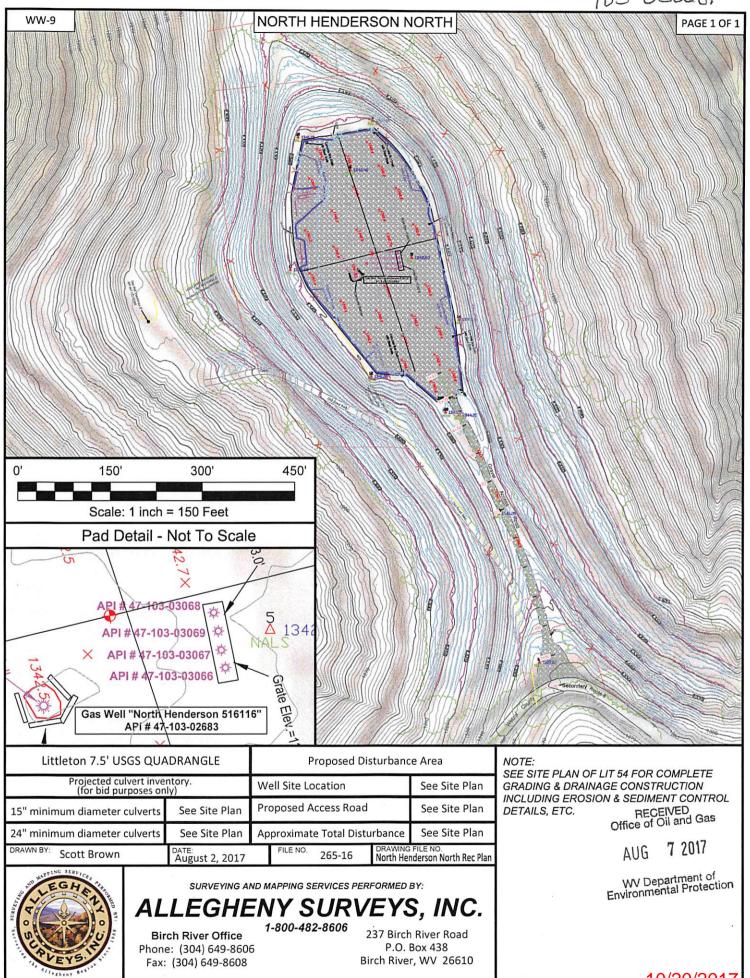

7

#### KING EXCAVATING CO.

Advanced Waste Services 101 River Park Drive New Castle, Pa. 16101 Facility Permit# PAR000029132

RECEIVED
Office of Oil and Gas

AUG 7 2017

WV Department of Environmental Protection



## Site Specific Safety Plan

## EQT

# North Henderson Unit

## Center

Wetzel County, WALVED OF THE PROPERTY OF THE P

| N. Henderson N. 4H                                                | For Wells: | Environmental From Thom                                          |
|-------------------------------------------------------------------|------------|------------------------------------------------------------------|
| Date Prepared: June 20, 2017  FOT Production  Title  8-3-17  Date |            | WV Oil and Gas Inspector  Oil + Gor Japudar  Title  8-7-17  Date |

103-03068F



WR-35 Rev. 8/23/13

| Page | of   |  |
|------|------|--|
| 5-   | <br> |  |

# State of West Virginia Department of Environmental Protection - Office of Oil and Gas Well Operator's Report of Well Work

| API <u>47</u> 103 <u>03068</u> County Wetzel                                                                                                                         | District Cente                                                                                             | er                                        |                            |
|----------------------------------------------------------------------------------------------------------------------------------------------------------------------|----------------------------------------------------------------------------