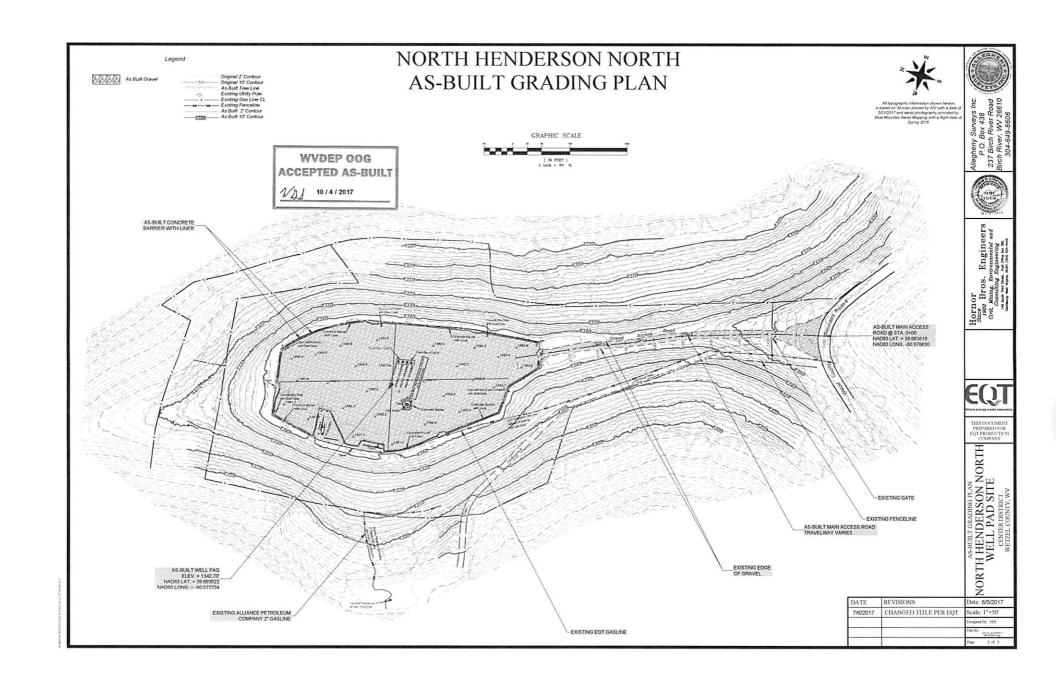

### 4710303068

| API NO. 47-103 | - 03068 F                         |
|----------------|-----------------------------------|
| OPERATOR W     | /ELL NO. North Henderson North 4H |
| Well Pad Nar   | me: North Henderson North         |

OPERATOR WELL NO. North Henderson North 4H Well Pad Name: North Henderson North

18)

## 4710303068 APINO. 47-103 - 03068 F

OPERATOR WELL NO. North Henderson North 4H
Well Pad Name: North Henderson North

| 19) Describe proposed well work, including the drilling and | l plugging back of any pilot hole.               |
|-------------------------------------------------------------|--------------------------------------------------|
| Well has been drilled to TD, propose to perforate and       | fracture the Marcellus and turn in to production |