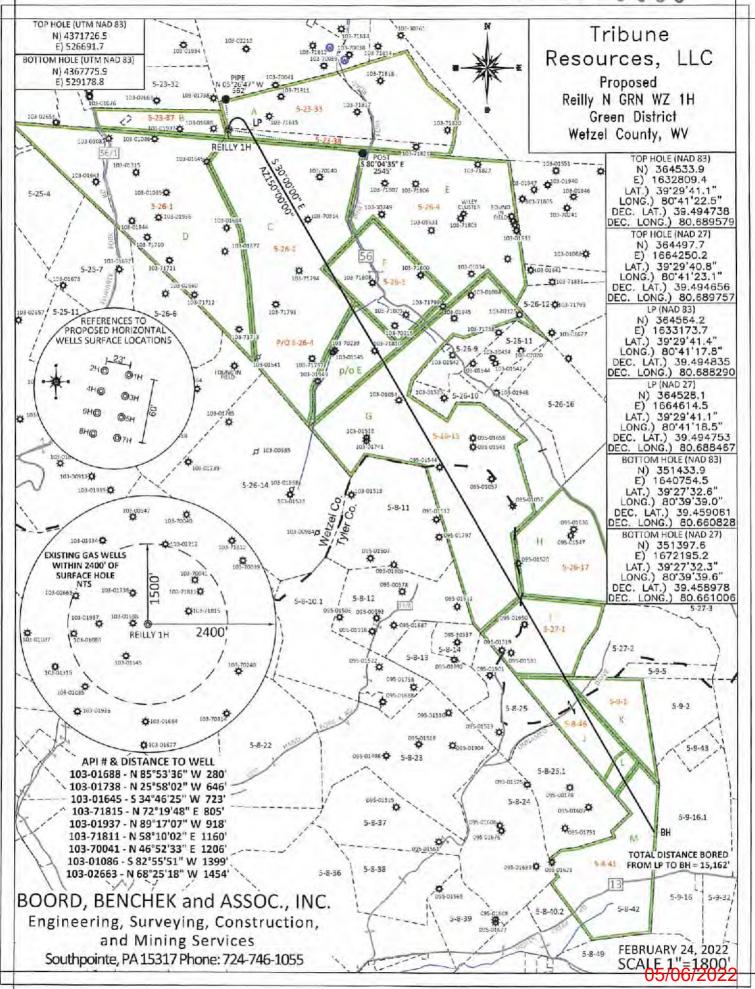

# Reilly N GRN WZ41741 0 3 0 3 0 8 8

Location: Formation: County, State: ownship: Wetzel, West Virginia Grant Marcellus RKB / Elevation: SHL Lat/Long: 39.494656 N, 80.689757 W AFE DC/CWC. NAD 27 1,525'/1,500' USDW: 47-103-03088 39.458978 N, 80.661006 W BHL Lat/Long: 504 AFE #: Precision Rig 110 Target Line:

# STATE OF WEST VIRGINIA DEPARTMENT OF ENVIRONMENTAL PROTECTION, OFFICE OF OIL AND GAS WELL WORK PERMIT APPLICATION

| 1) Well Operator: Ti                           | ibune Resources,                                 | LLC        | 494522341            | Wetzel          | Green        | Center Point                           |
|------------------------------------------------|--------------------------------------------------|------------|----------------------|-----------------|--------------|----------------------------------------|
| -7 .1.20 S.B.20001                             |                                                  |            | Operator ID          | County          | District     | Quadrangle                             |
| 2) Operator's Well Nu                          | ımber: Reilly N GF                               | RN WZ      | 1H Well Pa           | ad Name: Re     | illy GRN WZ  | 2                                      |
| 3) Farm Name/Surfac                            | e Owner: WV DNR F                                | Public Lar | nds Corp Public Ro   | ad Access:      | CR 13/8      |                                        |
| 4) Elevation, current g                        | ground: 1,474'                                   | Е          | Elevation, proposed  | l post-constru  | ction: 1,474 | t,                                     |
| 5) Well Type (a) Go<br>Other                   |                                                  | Oil X      | Un                   | derground Sto   | rage         |                                        |
| (b)If                                          | Gas Shallow                                      | X          | Deep                 |                 |              | 4                                      |
| 6) Existing Pad: Yes                           | Horizontal<br>or No No                           | X          |                      |                 |              |                                        |
| 7) Proposed Target Fo                          | ormation(s), Depth(:<br>us, Down-Dip well, Targe |            |                      |                 |              |                                        |
| 8) Proposed Total Ve                           | rtical Depth: 7,608                              | 3'         |                      |                 |              |                                        |
| 9) Formation at Total                          |                                                  | /arcellu   | ıs                   |                 |              |                                        |
| 10) Proposed Total M                           | easured Depth: 2                                 | 3,088'     |                      |                 |              |                                        |
| 11) Proposed Horizor                           | ital Leg Length: 1                               | 5,162'     |                      |                 |              |                                        |
| 12) Approximate Fres                           | h Water Strata Dep                               | ths:       | 504'                 |                 |              |                                        |
| 13) Method to Detern<br>14) Approximate Salt   |                                                  |            | Based on drilling    | g history in ne | earby wells  | 4710303477                             |
| 15) Approximate Coa                            | l Seam Depths: 11                                | 94'        |                      |                 |              |                                        |
| 16) Approximate Dep                            |                                                  |            | nine, karst, other): | None antici     | pated        |                                        |
| 17) Does Proposed w<br>directly overlying or a |                                                  |            |                      | 1               | No X of      | RECEIVED<br>ffice of Oil and Gas       |
| (a) If Yes, provide M                          | Aine Info: Name:                                 |            |                      |                 |              | APR 4 2022                             |
| Par as a sub Language.                         | Depth:                                           |            |                      |                 | Env          | WV Department of ironmental Protection |
|                                                | Seam:                                            |            |                      |                 | Link         |                                        |
|                                                | Owner:                                           |            |                      |                 |              |                                        |