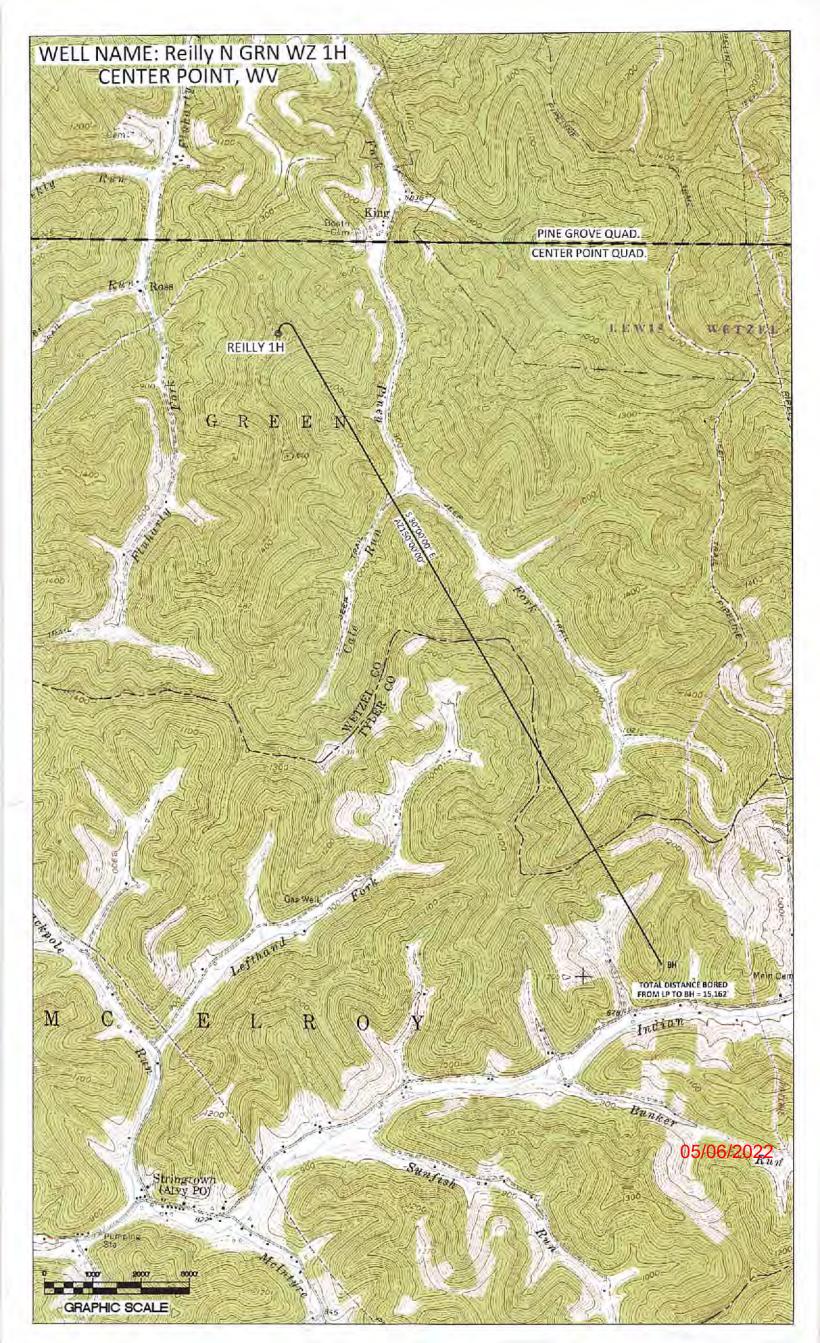

# Reilly N GRN WZ41741 0 3 0 3 0 8 8

Location: Formation: County, State: ownship: Wetzel, West Virginia Grant Marcellus RKB / Elevation: SHL Lat/Long: 39.494656 N, 80.689757 W AFE DC/CWC. NAD 27 1,525'/1,500' USDW: 47-103-03088 39.458978 N, 80.661006 W BHL Lat/Long: 504 AFE #: Precision Rig 110 Target Line:

# STATE OF WEST VIRGINIA DEPARTMENT OF ENVIRONMENTAL PROTECTION, OFFICE OF OIL AND GAS WELL WORK PERMIT APPLICATION

| 1) Well Operator: Ti                           | ibune Resources,                                 | LLC        | 494522341            | Wetzel          | Green        | Center Point                           |
|------------------------------------------------|--------------------------------------------------|------------|----------------------|-----------------|--------------|----------------------------------------|
| -7 .1.20 S.B.20001                             |                                                  |            | Operator ID          | County          | District     | Quadrangle                             |
| 2) Operator's Well Nu                          | ımber: Reilly N GF                               | RN WZ      | 1H Well Pa           | ad Name: Re     | illy GRN WZ  | 2                                      |
| 3) Farm Name/Surfac                            | e Owner: WV DNR F                                | Public Lar | nds Corp Public Ro   | ad Access:      | CR 13/8      |                                        |
| 4) Elevation, current g                        | ground: 1,474'                                   | Е          | Elevation, proposed  | l post-constru  | ction: 1,474 | t,                                     |
| 5) Well Type (a) Go<br>Other                   |                                                  | Oil X      | Un                   | derground Sto   | rage         |                                        |
| (b)If                                          | Gas Shallow                                      | X          | Deep                 |                 |              | 4                                      |
| 6) Existing Pad: Yes                           | Horizontal<br>or No No                           | X          |                      |                 |              |                                        |
| 7) Proposed Target Fo                          | ormation(s), Depth(:<br>us, Down-Dip well, Targe |            |                      |                 |              |                                        |
| 8) Proposed Total Ve                           | rtical Depth: 7,608                              | 3'         |                      |                 |              |                                        |
| 9) Formation at Total                          |                                                  | /arcellu   | ıs                   |                 |              |                                        |
| 10) Proposed Total M                           | easured Depth: 2                                 | 3,088'     |                      |                 |              |                                        |
| 11) Proposed Horizor                           | ital Leg Length: 1                               | 5,162'     |                      |                 |              |                                        |
| 12) Approximate Fres                           | h Water Strata Dep                               | ths:       | 504'                 |                 |              |                                        |
| 13) Method to Detern<br>14) Approximate Salt   |                                                  |            | Based on drilling    | g history in ne | earby wells  | 4710303477                             |
| 15) Approximate Coa                            | l Seam Depths: 11                                | 94'        |                      |                 |              |                                        |
| 16) Approximate Dep                            |                                                  |            | nine, karst, other): | None antici     | pated        |                                        |
| 17) Does Proposed w<br>directly overlying or a |                                                  |            |                      | 1               | No X of      | RECEIVED<br>ffice of Oil and Gas       |
| (a) If Yes, provide M                          | Aine Info: Name:                                 |            |                      |                 |              | APR 4 2022                             |
| Par as a sub Language.                         | Depth:                                           |            |                      |                 | Env          | WV Department of ironmental Protection |
|                                                | Seam:                                            |            |                      |                 | Link         |                                        |
|                                                | Owner:                                           |            |                      |                 |              |                                        |