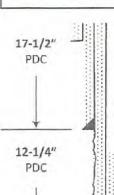

#### CASING AND TUBING PROGRAM

| TYPE         | Size<br>(in) | New<br>or<br>Used | Grade | Weight per ft. (lb/ft) | FOOTAGE: For<br>Drilling (ft) | INTERVALS:<br>Left in Well<br>(ft) | CEMENT:<br>Fill-up<br>(Cu. Ft.)/CTS |
|--------------|--------------|-------------------|-------|------------------------|-------------------------------|------------------------------------|-------------------------------------|
| Conductor    | 20"          | New               | J-55  | 94#                    | 100'                          | 100'                               | 225, SX/CTS                         |
| Fresh Water  | 13-3/8"      | New               | J-55  | 54.5#                  | 650'                          | 650'                               | 530, SX/CTS                         |
| Coal         |              |                   |       |                        |                               |                                    |                                     |
| Intermediate | 9-5/8"       | New               | J-55  | 40#                    | 3000'                         | 3000'                              | 1030, SX/CTS                        |
| Production   | 5-1/2"       | New               | P-110 | 20#                    | 23,089'                       | 23,089'                            | 5500, SX/CTS                        |
| Tubing       |              |                   |       |                        |                               |                                    |                                     |
| Liners       |              |                   |       |                        |                               |                                    |                                     |

Lanurd L. Dayrolde 3-28-22

| TYPE         | Size (in) | Wellbore<br>Diameter (in) | Wall<br>Thickness<br>(in) | Burst Pressure<br>(psi) | Max. Associated Surface Pressure (psi) | Cement<br>Type | Cement Yield (cu. ft./k) |
|--------------|-----------|---------------------------|---------------------------|-------------------------|----------------------------------------|----------------|--------------------------|
| Conductor    | 20"       | 26"                       | 0.438"                    | 2110                    | 50                                     | Class A        | 1.2/50% Excess           |
| Fresh Water  | 13-3/8"   | 17-1/2"                   | 0.38"                     | 2730                    | 800                                    | HalCem         | 1.2/30% Excess           |
| Coal         |           |                           |                           |                         |                                        |                |                          |
| Intermediate | 9-5/8"    | 12-1/4"                   | 0.395"                    | 3950                    | 1500                                   | HalCem         | 1,38/30% Excess          |
| Production   | 5-1/2"    | 5-1/2"                    | 0.361                     | 12640                   | 5000                                   | NeoCem         | 1.04/31% Excess          |
| Tubing       |           |                           |                           |                         |                                        |                |                          |
| Liners       |           |                           |                           |                         |                                        |                |                          |

8-3/4"

PDC

Water Based Mud 80 to 650-ft 8.3 – 8.4 ppg 20 – 30 vis

|              |           |             | Cas            | ing Desi | gn    |                   |                |               |               |
|--------------|-----------|-------------|----------------|----------|-------|-------------------|----------------|---------------|---------------|
| Interval     | Hole size | Size<br>(m) | Weight<br>#/ft | Grade    | Conn. | Collapse<br>(PSI) | Burst<br>(PSI) | Depth<br>(ft) | Cost<br>\$/ft |
| Conductor    | 26"       | 20"         |                | -        | 8.1   |                   | - 3            | 120           | 10            |
| Surface      | 17-1/2"   | 13-3/8"     | 54.5           | 1-55     | BTC   | 1,130             | 2,730          | 650           | 36            |
| Intermediate | 12-1/4"   | 9-5/8"      | 40             | 1-55     | LTC   | 2,570             | 3,950          | 3,000         | 22            |
| Production   | B-3/4"    | 5-1/2"      | 20             | P-110    | TBD   | 11,080            | 12,640         | 23,089        | 22            |