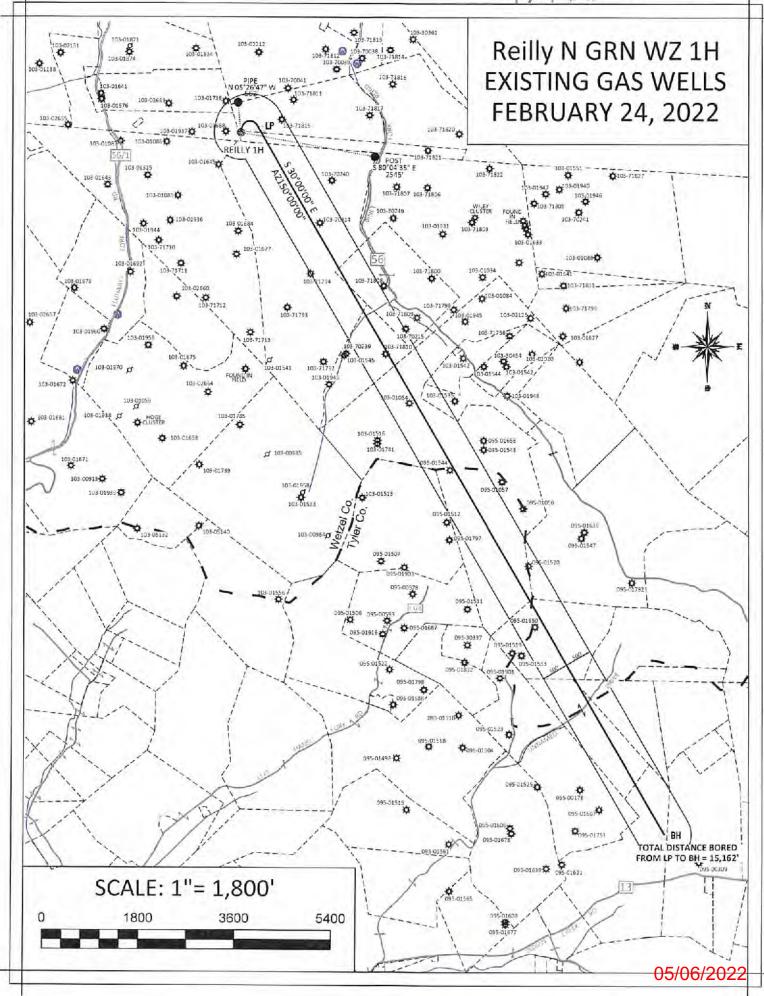

# Reilly N GRN WZ41741 0 3 0 3 0 8 8

Location: Formation: County, State: ownship: Wetzel, West Virginia Grant Marcellus RKB / Elevation: SHL Lat/Long: 39.494656 N, 80.689757 W AFE DC/CWC. NAD 27 1,525'/1,500' USDW: 47-103-03088 39.458978 N, 80.661006 W BHL Lat/Long: 504 AFE #: Precision Rig 110 Target Line: