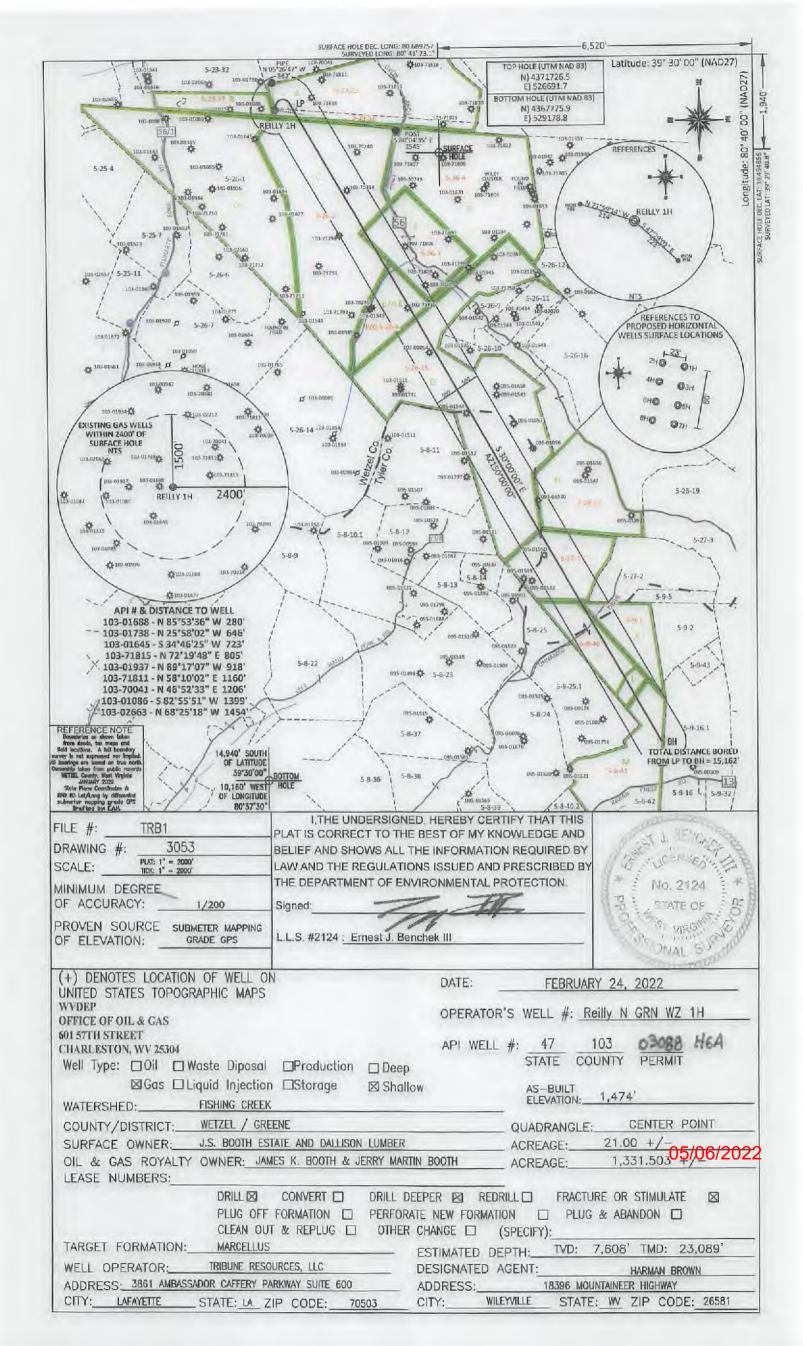

Farm Name: J.S. BOOTHE ESTATE & DAI

U.S. WELL NUMBER: 47-103-03088-00-00 Horizontal 6A Drilling Deeper Date Issued: 5/5/2022

| API Number: |
|-------------|
|             |

WW-6B (10/14) API NO. 47-\_

OPERATOR WELL NO. Reilly N GRN WZ 1H
Well Pad Name: Reilly GRN WZ

# STATE OF WEST VIRGINIA DEPARTMENT OF ENVIRONMENTAL PROTECTION, OFFICE OF OIL AND GAS WELL WORK PERMIT APPLICATION

| 1) Well Operator: Ti                           | ibune Resources,                                 | LLC        | 494522341            | Wetzel          | Green        | Center Point                           |
|------------------------------------------------|--------------------------------------------------|------------|----------------------|-----------------|--------------|----------------------------------------|
| -7 .1.20 S.B.20001                             |                                                  |            | Operator ID          | County          | District     | Quadrangle                             |
| 2) Operator's Well Nu                          | ımber: Reilly N GF                               | RN WZ      | 1H Well Pa           | ad Name: Re     | illy GRN WZ  | 2                                      |
| 3) Farm Name/Surfac                            | e Owner: WV DNR F                                | Public Lar | nds Corp Public Ro   | ad Access:      | CR 13/8      |                                        |
| 4) Elevation, current g                        | ground: 1,474'                                   | Е          | Elevation, proposed  | l post-constru  | ction: 1,474 | t,                                     |
| 5) Well Type (a) Go<br>Other                   |                                                  | Oil X      | Un                   | derground Sto   | rage         |                                        |
| (b)If                                          | Gas Shallow                                      | X          | Deep                 |                 |              | 4                                      |
| 6) Existing Pad: Yes                           | Horizontal<br>or No No                           | X          |                      |                 |              |                                        |
| 7) Proposed Target Fo                          | ormation(s), Depth(:<br>us, Down-Dip well, Targe |            |                      |                 |              |                                        |
| 8) Proposed Total Ve                           | rtical Depth: 7,608                              | 3'         |                      |                 |              |                                        |
| 9) Formation at Total                          |                                                  | /arcellu   | ıs                   |                 |              |                                        |
| 10) Proposed Total M                           | easured Depth: 2                                 | 3,088'     |                      |                 |              |                                        |
| 11) Proposed Horizor                           | ital Leg Length: 1                               | 5,162'     |                      |                 |              |                                        |
| 12) Approximate Fres                           | h Water Strata Dep                               | ths:       | 504'                 |                 |              |                                        |
| 13) Method to Detern<br>14) Approximate Salt   |                                                  |            | Based on drilling    | g history in ne | earby wells  | 4710303477                             |
| 15) Approximate Coa                            | l Seam Depths: 11                                | 94'        |                      |                 |              |                                        |
| 16) Approximate Dep                            |                                                  |            | nine, karst, other): | None antici     | pated        |                                        |
| 17) Does Proposed w<br>directly overlying or a |                                                  |            |                      | 1               | No X of      | RECEIVED<br>ffice of Oil and Gas       |
| (a) If Yes, provide M                          | Aine Info: Name:                                 |            |                      |                 |              | APR 4 2022                             |
| Par as a sub Language.                         | Depth:                                           |            |                      |                 | Env          | WV Department of ironmental Protection |
|                                                | Seam:                                            |            |                      |                 | Link         |                                        |
|                                                | Owner:                                           |            |                      |                 |              |                                        |

WW-6B (10/14) 4710303088 API NO. 47-

OPERATOR WELL NO. Reilly N GRN WZ 1H
Well Pad Name: Reilly GRN WZ