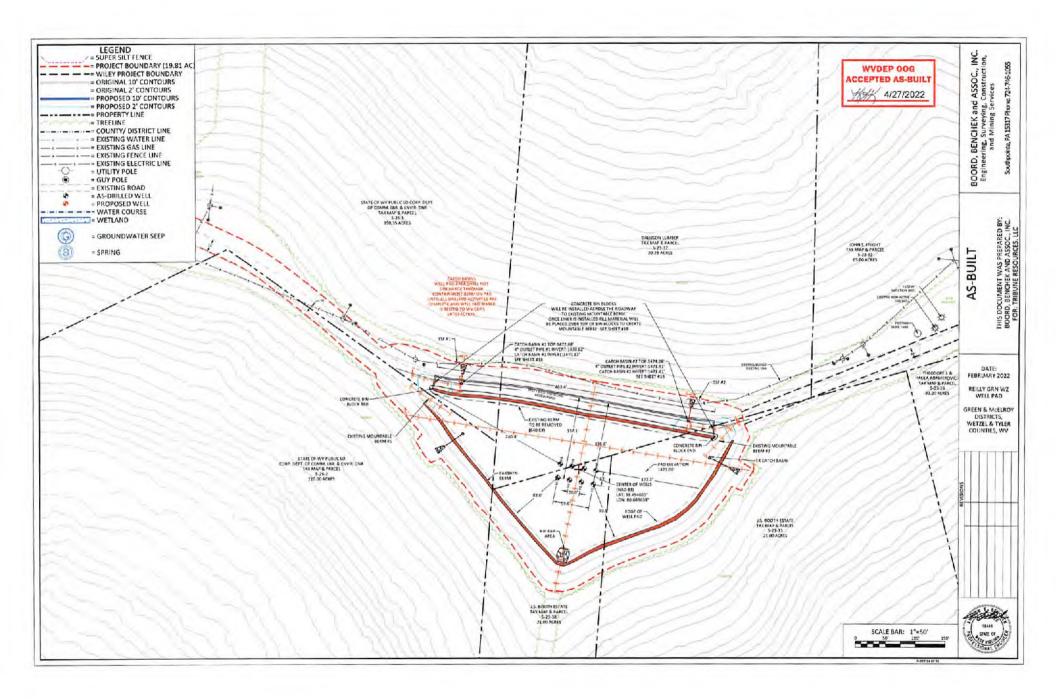

- 21) Total Area to be disturbed, including roads, stockpile area, pits, etc., (acres): 19.81
- 22) Area to be disturbed for well pad only, less access road (acres): 1.9
- 23) Describe centralizer placement for each casing string: