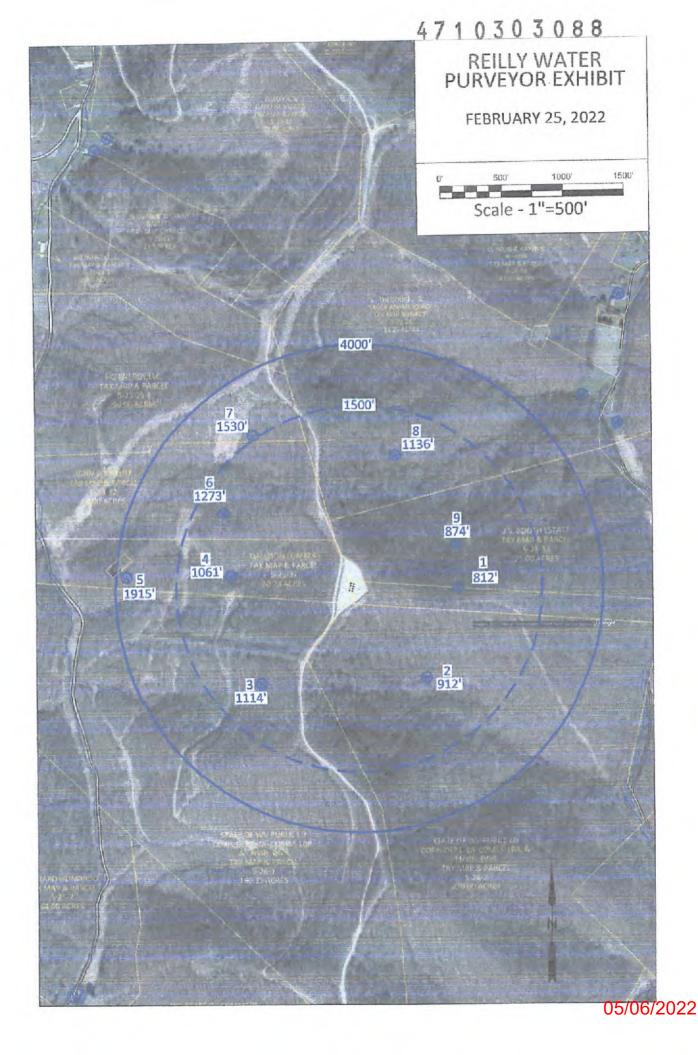

# Reilly N GRN WZ41741 0 3 0 3 0 8 8

Location: Formation: County, State: ownship: Wetzel, West Virginia Grant Marcellus RKB / Elevation: SHL Lat/Long: 39.494656 N, 80.689757 W AFE DC/CWC. NAD 27 1,525'/1,500' USDW: 47-103-03088 39.458978 N, 80.661006 W BHL Lat/Long: 504 AFE #: Precision Rig 110 Target Line: