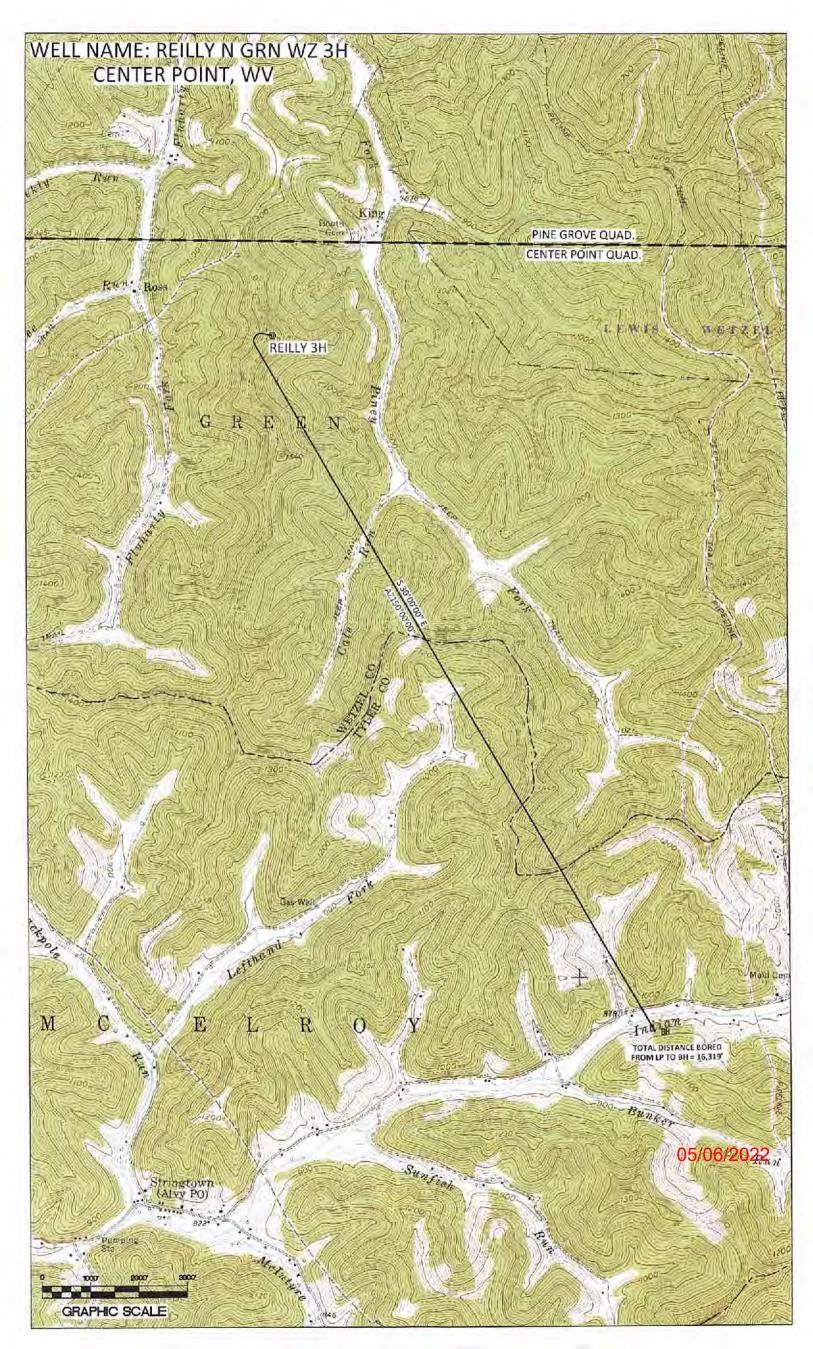

# Reilly N GRN WZ 3H4 7 1 0 3 0 3 0 9

| Wetzel,                            | West Virginia | Township:<br>Grant       | Location: |                    | Formation:  | Marcellus        |
|------------------------------------|---------------|--------------------------|-----------|--------------------|-------------|------------------|
| Coordinates: SHL Lat/Long:         |               | 39.494602 N, 80.689769 W |           | RKB / Elevation;   | AFE DC/CWC: | i .              |
| NAD 27                             | BHL Lat/Longo | 39.455193 N, 80.         | 661193 W  | 93 W 1,525'/1,500' |             | API 47-103-03090 |
| Hig: Precision Rig 110 Target Une: |               |                          |           |                    | AFF #:      |                  |