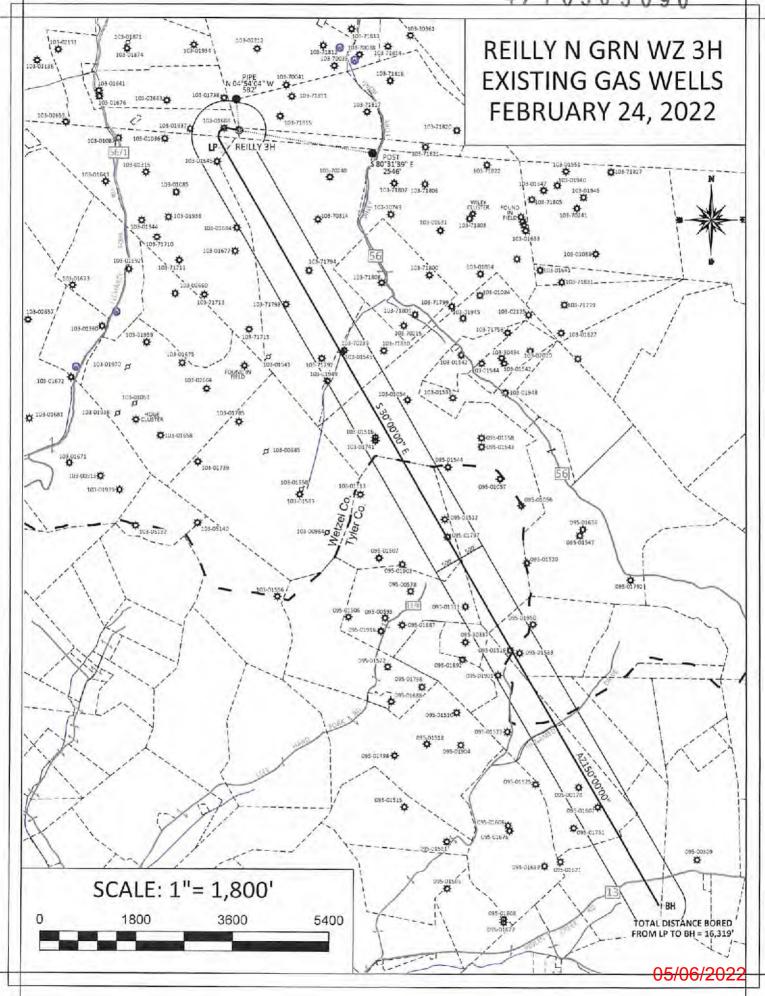

# Reilly N GRN WZ 3H4 7 1 0 3 0 3 0 9

| Wetzel,                            | West Virginia | Township:<br>Grant       | Location: |                    | Formation:  | Marcellus        |
|------------------------------------|---------------|--------------------------|-----------|--------------------|-------------|------------------|
| Coordinates: SHL Lat/Long:         |               | 39.494602 N, 80.689769 W |           | RKB / Elevation;   | AFE DC/CWC: | i .              |
| NAD 27                             | BHL Lat/Longo | 39.455193 N, 80.         | 661193 W  | 93 W 1,525'/1,500' |             | API 47-103-03090 |
| Hig: Precision Rig 110 Target Une: |               |                          |           |                    | AFF #:      |                  |