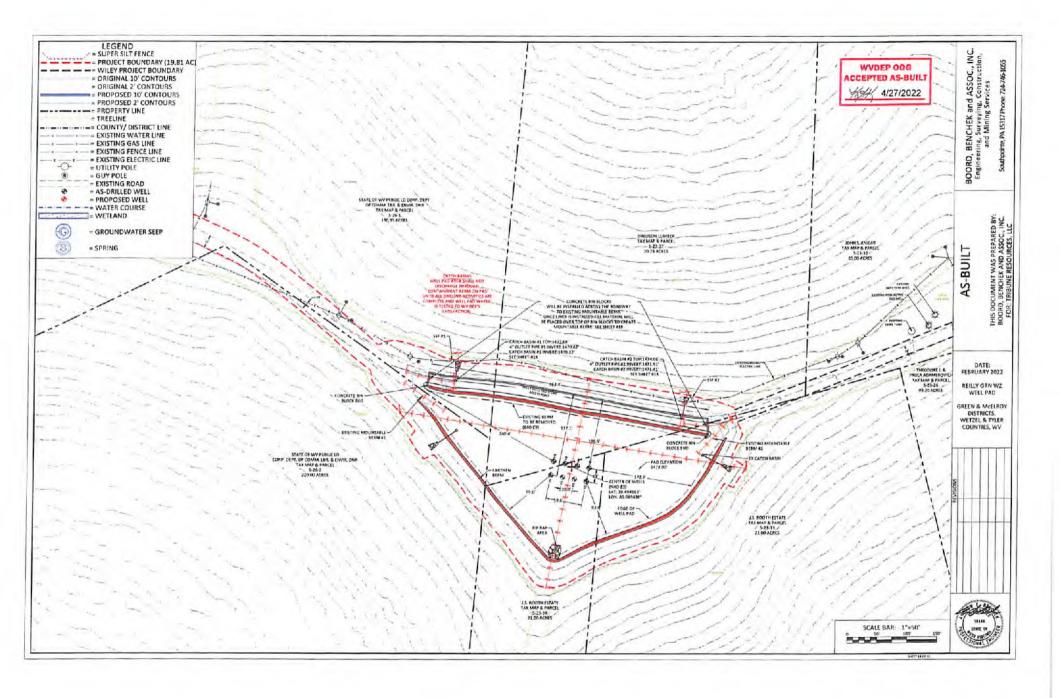

- 21) Total Area to be disturbed, including roads, stockpile area, pits, etc., (acres): 19.81
- 22) Area to be disturbed for well pad only, less access road (acres): 1.9

23) Describe centralizer placement for each casing string: