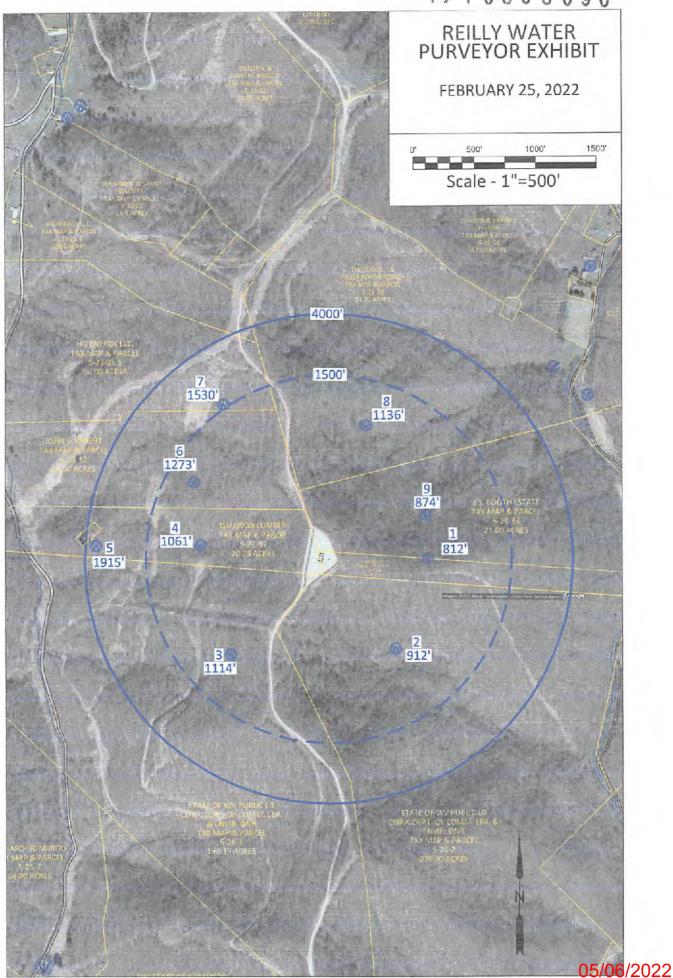

26070

Office of Oil and Gas

APR 4 2022

WV Department of Environmental Protection

Richards Resources

RT 3 Box 79-B

Salem WV, 26426

State of WV Public LD Corp Dept. of Comm, LBR & Envir. DNR

Capitol Complex, Bldg. 6, Room 525

Charleston WV, 25301

### Water Owners

Dallison Lumber, Inc.

PO Box 159

Jacksonburg WV, 26377

State of West Virginia Public Land Corp.

Department of Commerce, LBR & Environmental, DNR

Capital Complex, Bldg. 6 Room 525

Charleston WV, 25301

Theordore J. Adamerovich and Paula Adamerovich

131 Charles Houck Rd

Latrobe PA, 15650

J.S. Booth Estate with Jerry Martin Booth, as agent

125 Hidden Wood AC

Wellsburg WV, 26070

Blue Racer Midstream, LLC

5949 Sherry Lane Suite 1300

Dallas, TX 75225

Fluharty Cemetery

Cemetery Road

New Martinsville, WV 26155



4710303090

## STATE OF WEST VIRGINIA DEPARTMENT OF ENVIRONMENTAL PROTECTION, OFFICE OF OIL AND GAS NOTICE OF INTENT TO DRILL

Pursuant to W. Va. Code § 22-6A-16(b), the Notice of Intent to Drill is only required if the notice requirements of W. Va. Code § 22-6A-10(a) have NOT been met or if the Notice of Intent to Drill requirement has NOT been waived in writing by the surface owner.

| Date of Notic                                                                                                                                                                                       | Requirement: Notice shall be provided at ee: 03/01/2022 Date Peru