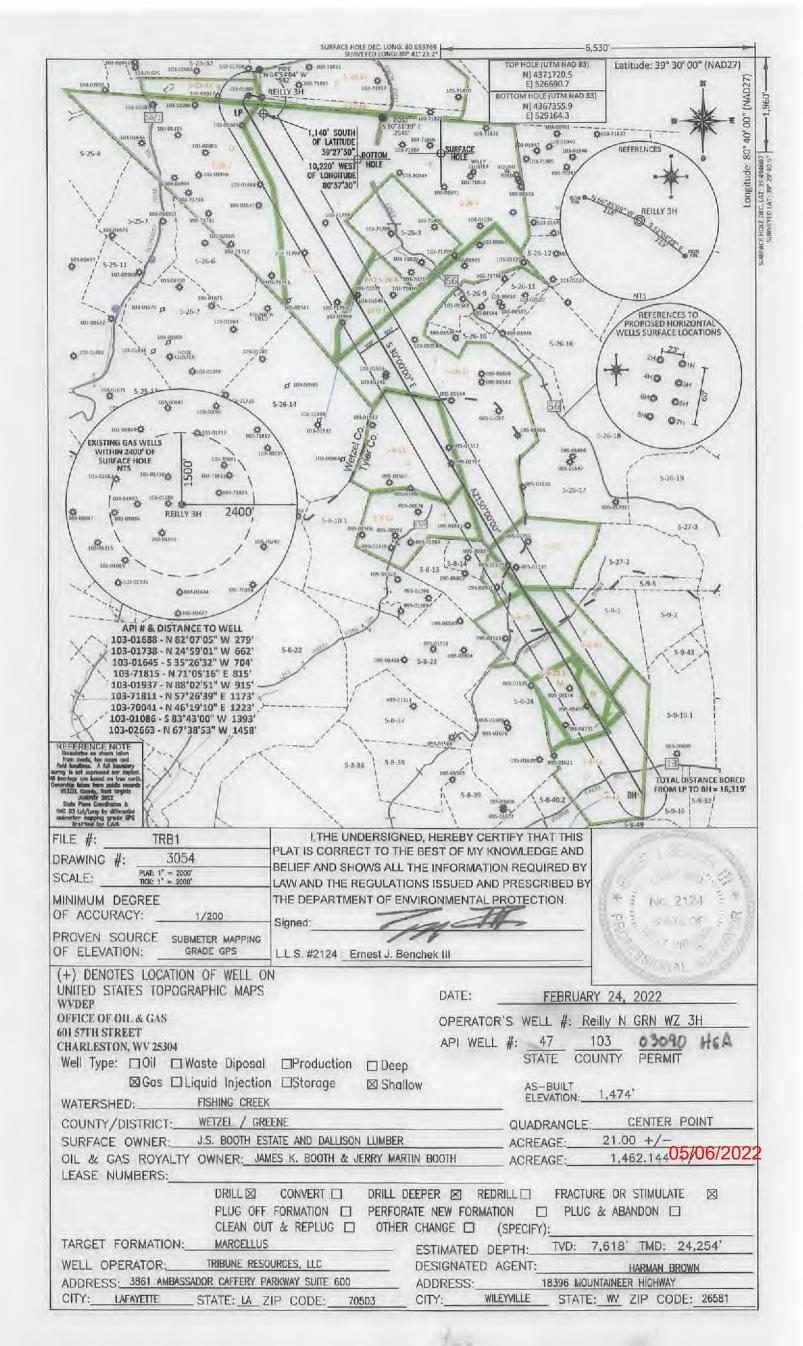

# APINO 447 1 0 3 0 3 0 9 0

OPERATOR WELL NO. Reilly N GRN WZ 3H
Well Pad Name: Reilly GRN WZ

# STATE OF WEST VIRGINIA DEPARTMENT OF ENVIRONMENTAL PROTECTION, OFFICE OF OIL AND GAS WELL WORK PERMIT APPLICATION

٨

| ) Well Operator: Tribune Reso                                              | ources. LLC       | 494522341                                       | Wetzel                               | Green      | Center Point                                 |
|----------------------------------------------------------------------------|-------------------|-------------------------------------------------|--------------------------------------|------------|----------------------------------------------|
| ) Well Operator: Thouse Red                                                |                   | Operator ID                                     | County                               | District   | Quadrangle                                   |
| 2) Operator's Well Number: Reil                                            | ly N GRN WZ       | 3H Well Pac                                     | Name: Reilly                         | GRN WZ     |                                              |
| 3) Farm Name/Surface Owner:                                                | VV DNR Public Lan | ds Corp Public Roa                              | d Access: CR                         | 13/8       |                                              |
| 4) Elevation, current ground: 1                                            | ,474' E           | levation, proposed                              |                                      |            |                                              |
|                                                                            | Oil X             | Undo                                            | erground Storag                      | ge         |                                              |
| Other                                                                      |                   |                                                 |                                      |            |                                              |
| (b)If Gas Shall                                                            | low X             | Deep                                            |                                      |            | -                                            |
| Horiz                                                                      | zontal X          | <del></del>                                     |                                      |            |                                              |
| 6) Existing Pad: Yes or No No                                              |                   |                                                 | _                                    | _          |                                              |
| 7) Proposed Target Formation(s),<br>Target formation:Marcellus, Down-Dip v | Depth(s), Anti-   | cipated Thickness a<br>7469', Target base 7481' | and Associated , Anticipated thickne | Pressure(s | ):<br>pated Pressure: 4600 psi               |
| 8) Proposed Total Vertical Depth                                           | 7,618'            |                                                 |                                      |            |                                              |
| 9) Formation at Total Vertical De                                          |                   | IS                                              |                                      |            |                                              |
| 10) Proposed Total Measured De                                             |                   |                                                 | _                                    |            |                                              |
| 11) Proposed Horizontal Leg Ler                                            | 40.0401           |                                                 |                                      |            |                                              |
| , -                                                                        |                   | 504'                                            |                                      |            |                                              |
| 12) Approximate Fresh Water Str                                            |                   |                                                 | history in nea                       | rby wells4 | 7103034                                      |
| 13) Method to Determine Fresh                                              |                   | Baseu on unining                                | Thistory in riou                     | iby women  |                                              |
| 14) Approximate Saltwater Depti                                            |                   |                                                 |                                      |            | TO SEE                                       |
| 15) Approximate Coal Seam Dep                                              |                   |                                                 |                                      |            | RECEIVED Gas                                 |
| 16) Approximate Depth to Possil                                            | ble Void (coal r  | nine, karst, other):                            | None anticipa                        |            |                                              |
| 17) Does Proposed well location directly overlying or adjacent to          | contain coal se   | ams                                             |                                      | o <u>X</u> | MV Department of WV Department of Protection |
| (a) If Yes, provide Mine Info:                                             | Name:             |                                                 |                                      |            |                                              |
|                                                                            | Depth:            |                                                 |                                      |            |                                              |
|                                                                            | Seam:             |                                                 |                                      |            |                                              |
|                                                                            | Owner:            |                                                 |                                      |            |                                              |

API NO. 477 1 0 3 0 3 0 9 0

OPERATOR WELL NO. Rolly N GRN WZ 3H

Well Pad Name: Reilly GRN WZ

18)

# API NO. 47-71 0303090

OPERATOR WELL NO. Reilly N GRN WZ 3H
Well Pad Name: Reilly GRN WZ

19) Describe proposed well work, including the drilling and plugging back of any pilot hole:

The well will be spud using a conductor rig. It will drill down 100' per the casing program. It will set 20" casing and circulate cement back to surface. The conductor rig will move off location, a rig capable of drilling to TD will be moved in to complete the well. We will drill to 1,105' on fluid and set a 13-3/8" fresh water casing string. Drilling will continue to 3,400' where 9-5/8" casing will be set. Note: If we should encounter a void during drilling, a cement basket will be placed above and below void area-balance cement to bottom of void and grout from basket to surface or run external casing packer/cementing stage tool above void interval and perform 2 stage cementing operation dependent upon depth of void. (\*If freshwater is encountered deeper than anticipated, it must be protected, set casing 50' below and cement to surface). We will continue drilling the well to total depth and run/cement casing as per the attached program.

# Reilly N GRN WZ 3H4 7 1 0 3 0 3 0 9

| Wetzel,                            | West Virginia | Township:<br>Grant       | Location: |                    | Formation:  | Marcellus        |
|------------------------------------|---------------|--------------------------|-----------|--------------------|-------------|------------------|
| Coordinates: SHL Lat/Long:         |               | 39.494602 N, 80.689769 W |           | RKB / Elevation;   | AFE DC/CWC: | i .              |
| NAD 27                             | BHL Lat/Longo | 39.455193 N, 80.         | 661193 W  | 93 W 1,525'/1,500' |             | API 47-103-03090 |
| Hig: Precision Rig 110 Target Une: |               |                          |           |                    | AFF #:      |                  |