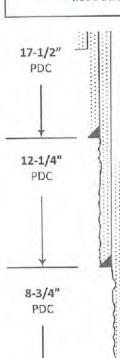

Water Based Mud 80 to 650-ft 8.3 – 8.4 ppg 20 – 30 vis

Casing Design Cost Collapse Depth Weight Grade Conn. Burst Size Interval Hole size S/ft (ESI) (PSI) #/ft (in) (10) 120 26" 20" Conductor 2,730 550 36 1,130 17 1/2" 13-3/8" 54.5 155 BTC Surface 2,570 3,950 3,000 22 1-55 40 LTC Intermediate 12-1/4" 9-5/8" 11,080 12,540 23,255 22 20 P-110 TBD 5-1/2" Production 8-3/4"

Proposed KOP at 7,059-ft MD VS at KOP is -592-ft (nudge) Build 8°/100-ft to 89.5° inc., 150° azi. EOB at8,280-ft MD (see directional plan for specific details)

8-3/4" PDC

> Note: increase MW through curve and lateral as dictated by hole conditions

TD at 23,266-ft MD / 7,605-ft TVD 89.5° inc., 150° azi., 15,095-ft VS

8-1/2" PDC

WW-9 (4/16)

API Number 47 - 103

Operator's Well No. Rolly N GRN WZ 7H