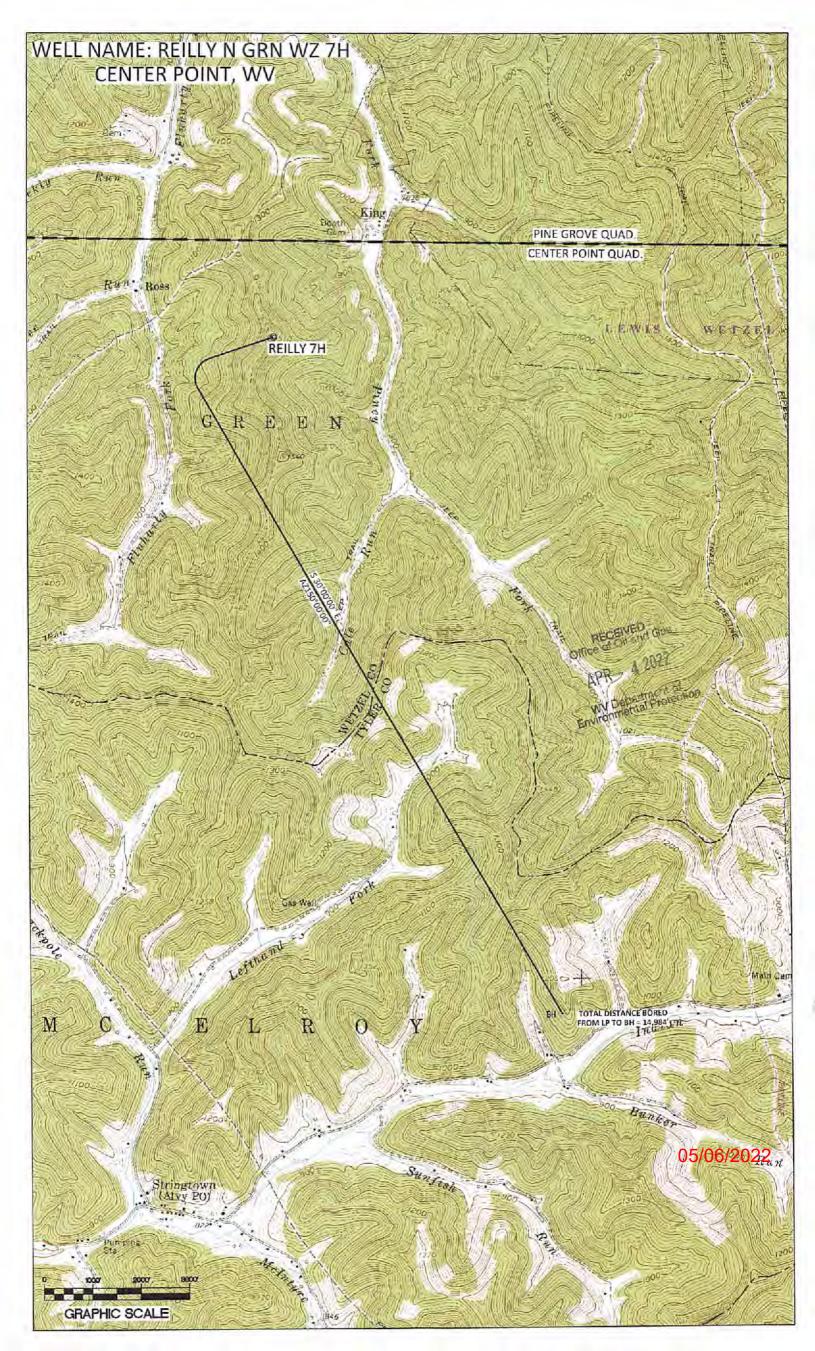

Well Pad Name: Reilly GRN WZ

## Reilly N GRN WZ 7H

| Wetzel,                             | West Virginia | Township:<br>Grant       | Locations |                  | Formation:  | Marcellus        |
|-------------------------------------|---------------|--------------------------|-----------|------------------|-------------|------------------|
| Coordinates:                        | SHL Lat/Long: | 39.494495 N, 80.         | 689794 W  | RKB / Elevation: | AFE DC/CWC: |                  |
| NAD 27                              | BHL Lat/Long: | 39.456240 N, 80.668177 W |           | 1,525'/1,500'    | USDW:       | API 47-103-03092 |
| Rig. Precision Rig 110 Target Line: |               |                          | 504'      | AFE #:           |             |                  |