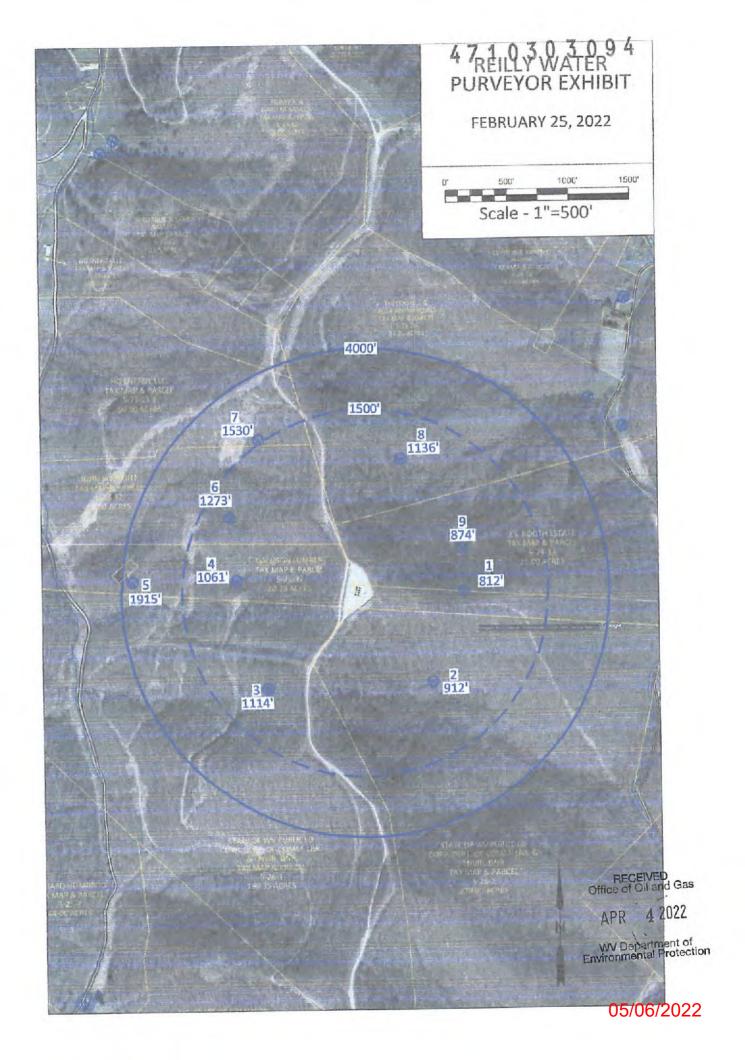

## Reilly N GRN WZ 7H

| Wetzel,                             | West Virginia | Township:<br>Grant       | Locations |                  | Formation:  | Marcellus        |
|-------------------------------------|---------------|--------------------------|-----------|------------------|-------------|------------------|
| Coordinates:                        | SHL Lat/Long: | 39.494495 N, 80.         | 689794 W  | RKB / Elevation: | AFE DC/CWC: |                  |
| NAD 27                              | BHL Lat/Long: | 39.456240 N, 80.668177 W |           | 1,525'/1,500'    | USDW:       | API 47-103-03092 |
| Rig. Precision Rig 110 Target Line: |               |                          | 504'      | AFE #:           |             |                  |