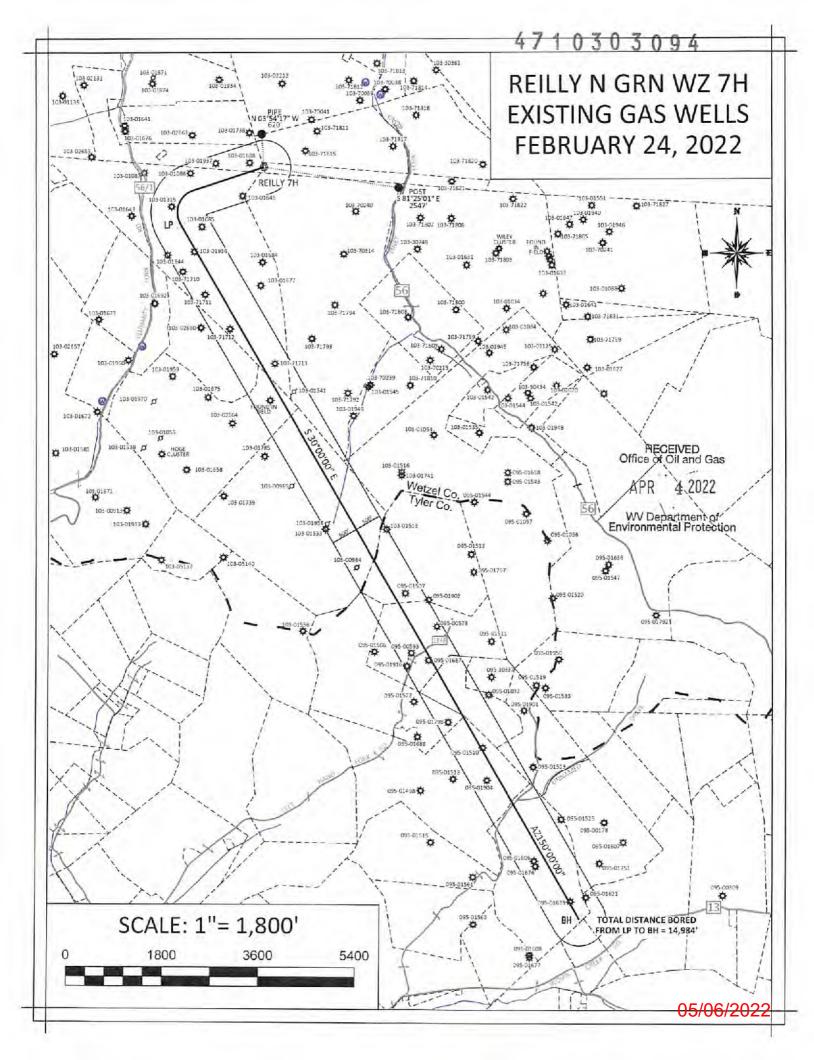

Well Pad Name: Reilly GRN WZ

## Reilly N GRN WZ 7H

| Wetzel,                             | West Virginia | Township:<br>Grant       | Locations |                  | Formation:  | Marcellus        |
|-------------------------------------|---------------|--------------------------|-----------|------------------|-------------|------------------|
| Coordinates:                        | SHL Lat/Long: | 39.494495 N, 80.         | 689794 W  | RKB / Elevation: | AFE DC/CWC: |                  |
| NAD 27                              | BHL Lat/Long: | 39.456240 N, 80.668177 W |           | 1,525'/1,500'    | USDW:       | API 47-103-03092 |
| Rig. Precision Rig 110 Target Line: |               |                          | 504'      | AFE #:           |             |                  |