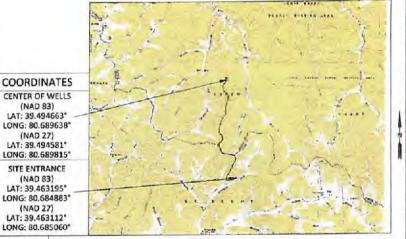

## Reilly N GRN WZ 7H

| Wetzel,                             | West Virginia | Township:<br>Grant       | Locations |                  | Formation:  | Marcellus        |
|-------------------------------------|---------------|--------------------------|-----------|------------------|-------------|------------------|
| Coordinates:                        | SHL Lat/Long: | 39.494495 N, 80.         | 689794 W  | RKB / Elevation: | AFE DC/CWC: |                  |
| NAD 27                              | BHL Lat/Long: | 39.456240 N, 80.668177 W |           | 1,525'/1,500'    | USDW:       | API 47-103-03092 |
| Rig. Precision Rig 110 Target Line: |               |                          | 504'      | AFE #:           |             |                  |