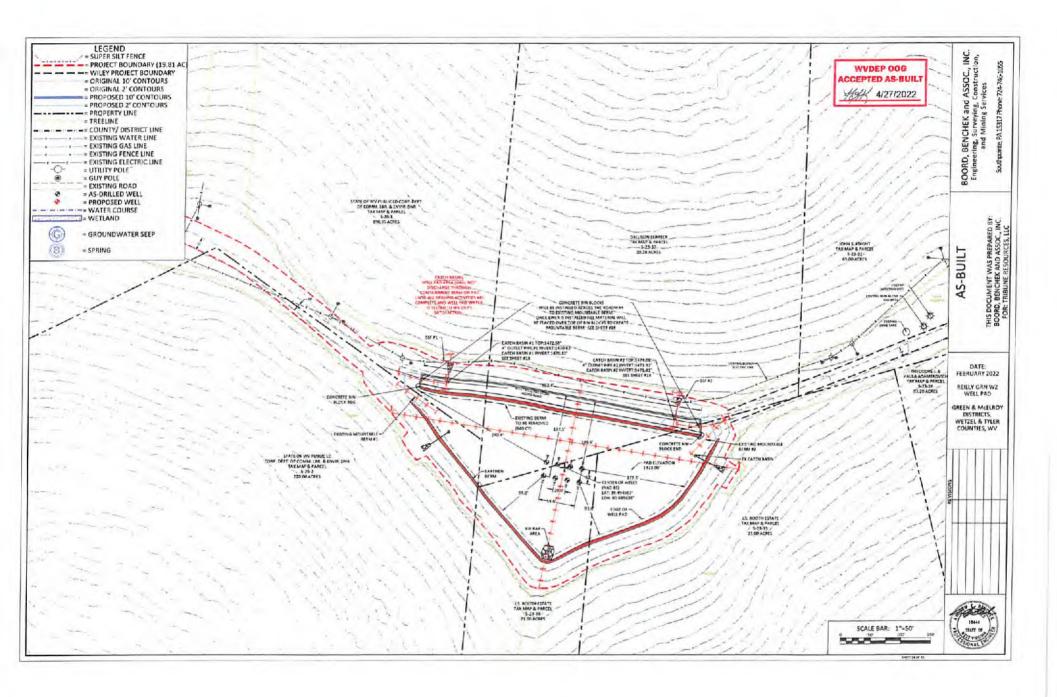

Well Pad Name: Reilly GRN WZ

- 21) Total Area to be disturbed, including roads, stockpile area, pits, etc., (acres): 19.81
- 22) Area to be disturbed for well pad only, less access road (acres): 1.9
- 23) Describe centralizer placement for each casing string: