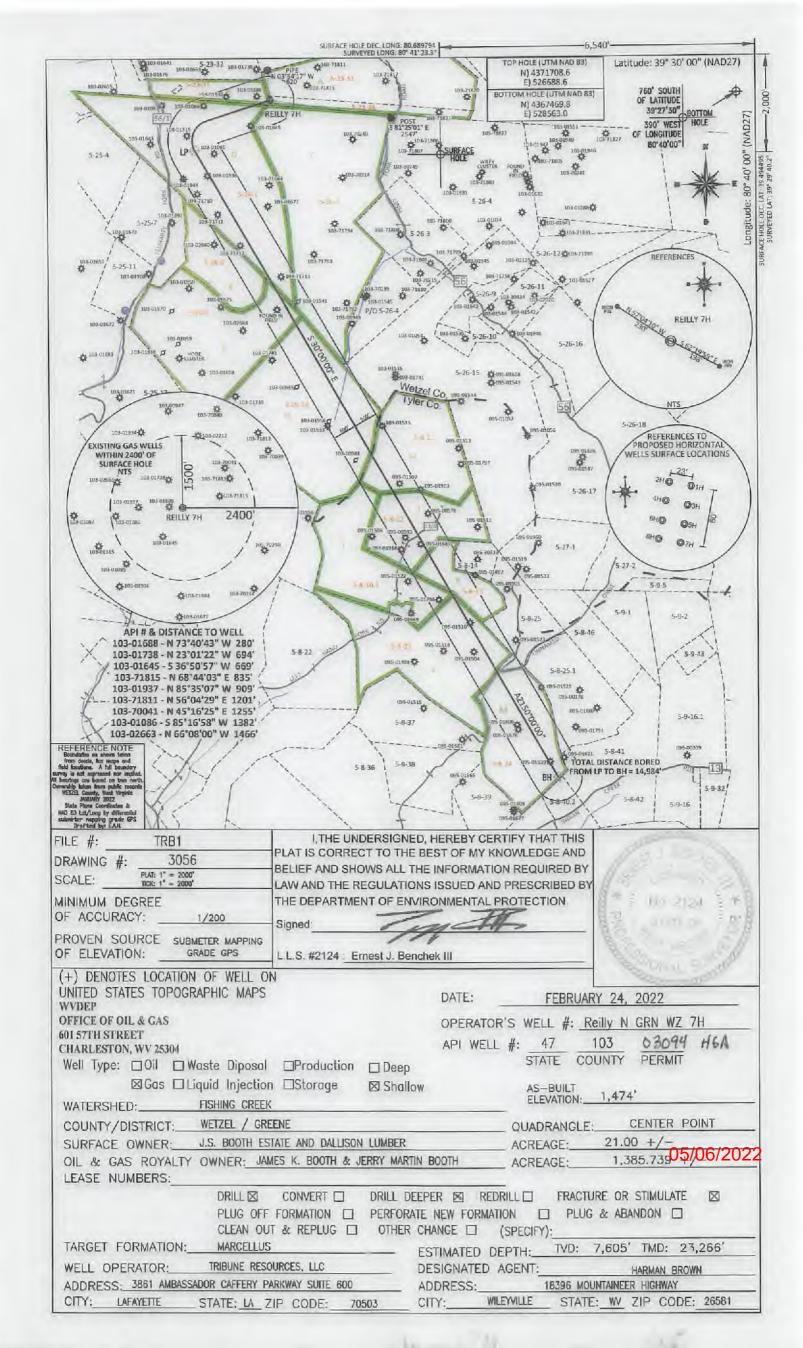

# STATE OF WEST VIRGINIA DEPARTMENT OF ENVIRONMENTAL PROTECTION, OFFICE OF OIL AND GAS WELL WORK PERMIT APPLICATION

| 1) Well Operator:                      | Tribune Res     | ources, LLC                             | 494522341                                    | Wetzel          | Green /                               | Center Point                                          |
|----------------------------------------|-----------------|-----------------------------------------|----------------------------------------------|-----------------|---------------------------------------|-------------------------------------------------------|
| i) well operator.                      |                 |                                         | Operator ID                                  | County          | District                              | Quadrangle                                            |
| 2) Operator's Wel                      | l Number: Re    | lly N GRN WZ                            | 7H Well P                                    | ad Name: Re     | illy GRN WZ                           | p<br>A T                                              |
| 3) Farm Name/Su                        | rface Owner:    | WV DNR Public La                        | nds Corp Public Ro                           | oad Access: C   | CR 13/8                               |                                                       |
| 4) Elevation, curr                     | ent ground:     | 1,474'                                  | Elevation, propose                           | d post-constru  | ction: 1,474                          |                                                       |
|                                        | n) Gas X        | Oil 2                                   | ≺ Un                                         | derground Sto   | rage                                  |                                                       |
| (1)                                    | o)If Gas Shal   | A 10 - 10 - 10 - 10 - 10 - 10 - 10 - 10 | Deep                                         | -               |                                       |                                                       |
| 6) Existing Pad: Y                     |                 |                                         |                                              |                 |                                       |                                                       |
| 7) Proposed Targe                      | et Formation(s) | , Depth(s), Ant                         | icipated Thickness<br>7469', Target base 748 | s and Associat  | ed Pressure(s)<br>kness: 50', Anticip | ):<br>pated Pressure: 4600 psi                        |
| 8) Proposed Total                      | Vertical Depth  | 7,605'                                  |                                              |                 |                                       |                                                       |
| 9) Formation at T                      |                 |                                         | us                                           |                 |                                       |                                                       |
| 10) Proposed Total                     | al Measured De  | epth: 23,265                            |                                              |                 |                                       |                                                       |
| 11) Proposed Hor                       | rizontal Leg Le | ngth: 14,984                            |                                              |                 |                                       |                                                       |
| 12) Approximate                        | Fresh Water St  | rata Depths:                            | 504'                                         |                 |                                       |                                                       |
| 13) Method to De<br>14) Approximate    |                 |                                         | Based on drillin                             | g history in ne | earby wells                           | 4710303477                                            |
| 15) Approximate                        | Coal Seam De    | oths: 1,194'                            |                                              |                 |                                       |                                                       |
|                                        |                 |                                         | mine, karst, other)                          | None antic      | pated                                 | Office of Oil and Gas                                 |
| 17) Does Propose<br>directly overlying |                 |                                         |                                              |                 | No X                                  | APR 4 2022  WV Department of Environmental Protection |
| (a) If Yes, provi                      | de Mine Info:   | Name:                                   |                                              |                 |                                       | Environmental Protestion                              |
|                                        |                 | Depth:                                  |                                              |                 |                                       |                                                       |
|                                        |                 | Seam:                                   |                                              |                 |                                       |                                                       |
|                                        |                 | Owner:                                  |                                              |                 |                                       |                                                       |

WW-6B (10/14) API NO. 47-\_\_\_\_OPERATOR WELL NO. Reilly N GRN WZ 7H
Well Pad Name: Reilly GRN WZ

### CASING AND TUBING PROGRAM

| TYPE         | Size<br>(in) | New<br>or<br>Used | Grade | Weight per ft. (lb/ft) | FOOTAGE: For<br>Drilling (ft) | INTERVALS:<br>Left in Well<br>(ft) | CEMENT:<br>Fill-up<br>(Cu. Ft.)/CTS |
|--------------|--------------|-------------------|-------|------------------------|-------------------------------|------------------------------------|-------------------------------------|
| Conductor    | 20"          | New               | J-55  | 94#                    | 100'                          | 100' -                             | 225, SX/CTS                         |
| Fresh Water  | 13-3/8"      | New               | J-55  | 54.5#                  | 650'                          | 650' /                             | 530, SX/CTS                         |
| Coal         |              |                   |       |                        |                               |                                    |                                     |
| Intermediate | 9-5/8"       | New               | J-55  | 40#                    | 3,000'                        | 3,000'                             | 1030, SX/CTS                        |
| Production   | 5-1/2"       | New               | P-110 | 20#                    | 23265'                        | 23265' /                           | 5500, SX/CTS                        |
| Tubing       |              |                   |       |                        |                               |                                    |                                     |
| Liners       |              |                   |       |                        |                               |                                    |                                     |

Smed I Drypolde

| TYPE         | Size (in) | Wellbore<br>Diameter (in) | Wall<br>Thickness<br>(in) | Burst Pressure<br>(psi) | Max. Associated Surface Pressure (psi) | Cement<br>Type | Cement<br>Yield<br>(cu. ft./k) |
|--------------|-----------|---------------------------|---------------------------|-------------------------|----------------------------------------|----------------|--------------------------------|
| Conductor    | 20"       | 26"                       | 0.438"                    | 2110                    | 50                                     | Class A        | 1.2/50% Excess                 |
| Fresh Water  | 13-3/8"   | 17-1/2"                   | 0.38"                     | 2730                    | 800                                    | HalCem         | 1.2/30% Excess                 |
| Coal         |           |                           |                           |                         |                                        |                |                                |
| Intermediate | 9-5/8"    | 12-1/4"                   | 0.395"                    | 3950                    | 1500                                   | HalCem         | 1.38/30% Excess                |
| Production   | 5-1/2"    | 5-1/2"                    | 0.361                     | 12640                   | 5000                                   | NeoCem         | 1.04/31% Excess                |
| Tubing       |           |                           |                           |                         |                                        |                |                                |
| Liners       |           |                           |                           |                         |                                        |                |                                |

PACKERS

Office of Oil and Gas

APR 4 2022

| Kind:       | WV Department of Environmental Protection |
|-------------|-------------------------------------------|
| Sizes:      |                                           |
| Depths Set: |                                           |

WW-6B (10/14)

| API NO. 47- <mark>4</mark> | 7 | 1_ | 0 | 3 | 0 | 3 | 0 | 9 | 4 |
|----------------------------|---|----|---|---|---|---|---|---|---|
| OPERATO                    |   |    |   |   |   |   |   |   |   |

OPERATOR WELL NO. Reilly N GRN WZ 7H
Well Pad Name: Reilly GRN WZ

19) Describe proposed well work, including the drilling and plugging back of any pilot hole:

The well will be spud using a conductor rig. It will drill down 100' per the casing program. It will set 20" casing and circulate cement back to surface. The conductor rig will move off location, a rig capable of drilling to TD will be moved in to complete the well. We will drill to 1,105' on fluid and set a 13-3/8" fresh water casing string. Drilling will continue to 3,400' where 9-5/8" casing will be set. Note: If we should encounter a void during drilling, a cement basket will be placed above and below void area-balance cement to bottom of void and grout from basket to surface or run external casing packer/cementing stage tool above void interval and perform 2 stage cementing operation dependent upon depth of void. (\*If freshwater is encountered deeper than anticipated, it must be protected, set casing 50' below and cement to surface). We will continue drilling the well to total depth and run/cement casing as per the attached program.